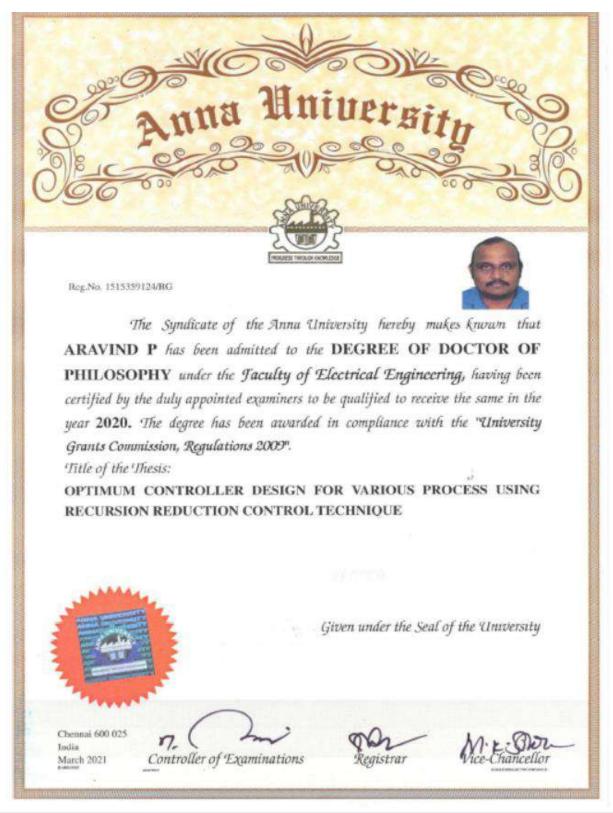

Guide Name: Dr S.M. Girirajkumar, Ph.D Scholar name: Mr. P. Aravind

### Registered year: 2015, Completed Year: 2020

Ph.D. Degree from ANNA University

Ph.D Scholar name: Mr. P. Thirumurugan

Registered year: 2013, Completed Year: 2021

Ph.D. Provisional Certificate from ANNA University