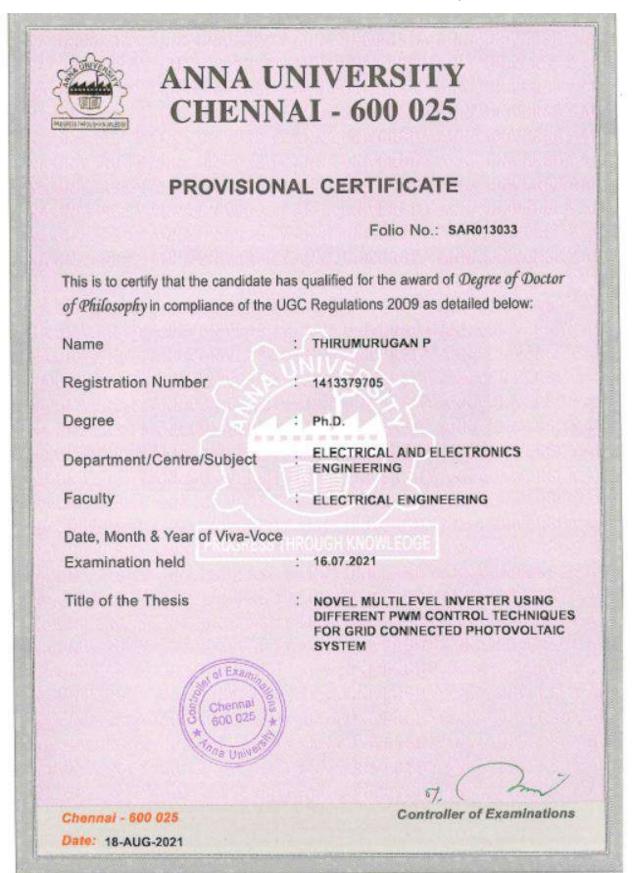

### Registered year: 2015, Completed Year: 2020

Ph.D. Degree from ANNA University

Ph.D Scholar name: Mr. P. Thirumurugan

Registered year: 2013, Completed Year: 2021

Ph.D. Provisional Certificate from ANNA University