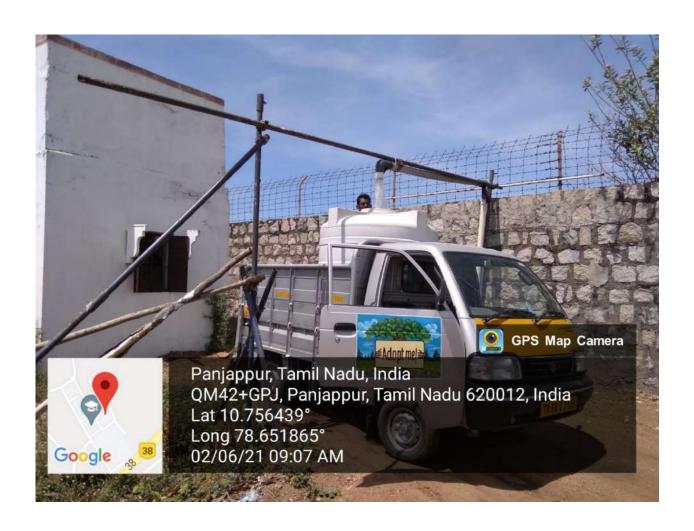

Water Collection using PVC pipe Outlet from terrace

**Drain Well** 

Borewell/Open well