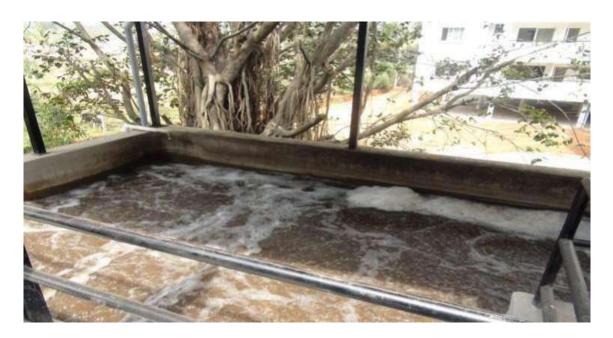

### Waste water recycling

Separation of oil & Grease from waste water

**Advanced Treatment Facilities for waste water** 