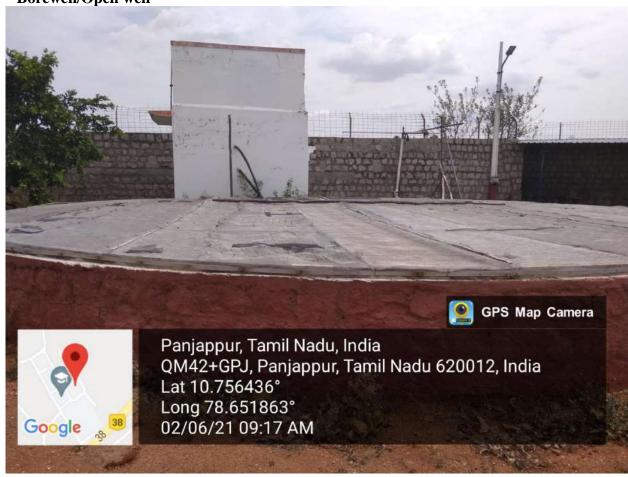

Water Collection using PVC pipe Outlet from terrace

**Drain Well** 

Borewell/Open well