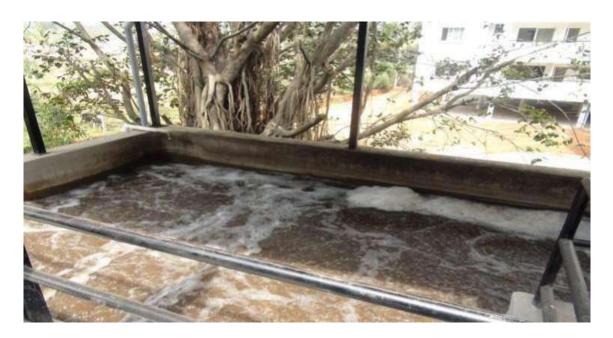

Water Collection using PVC pipe Outlet from terrace

**Drain Well** 

Borewell/Open well