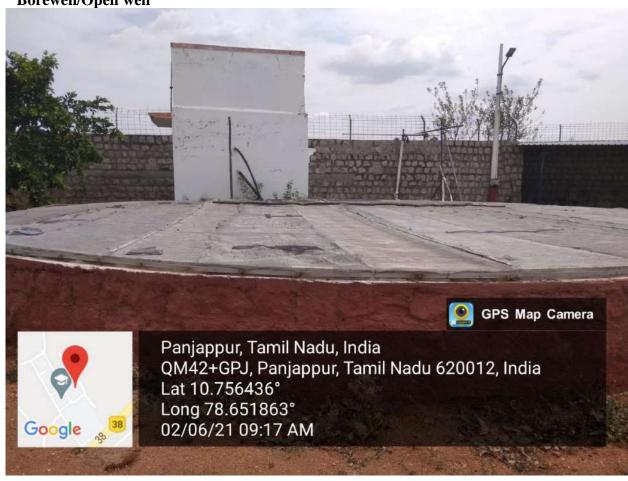

Water Collection using PVC pipe Outlet from terrace

**Drain Well** 

Borewell/Open well