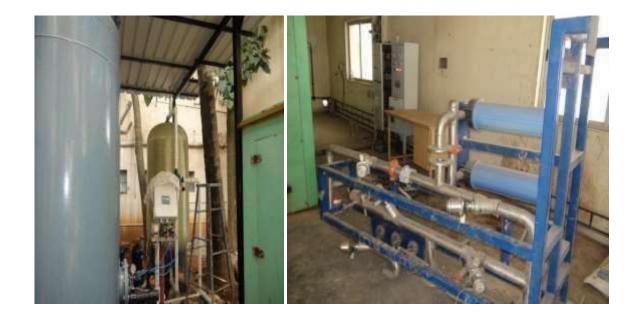

### Waste water recycling

Separation of oil & Grease from waste water

**Advanced Treatment Facilities for waste water** 