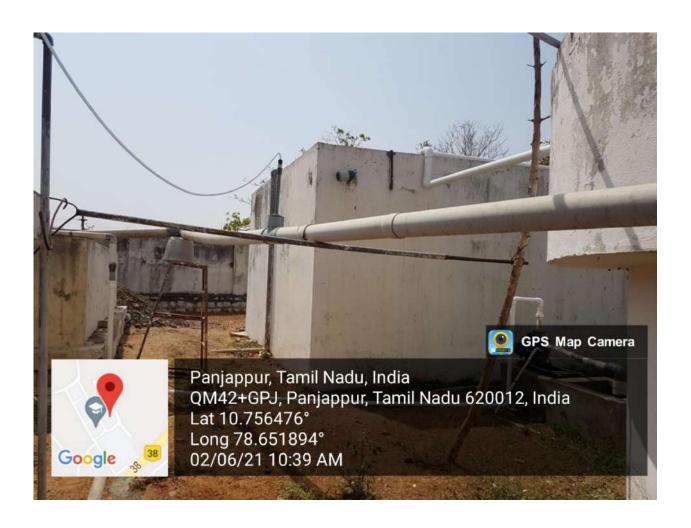

Water Collection using PVC pipe Outlet from terrace

**Drain Well** 

Borewell/Open well