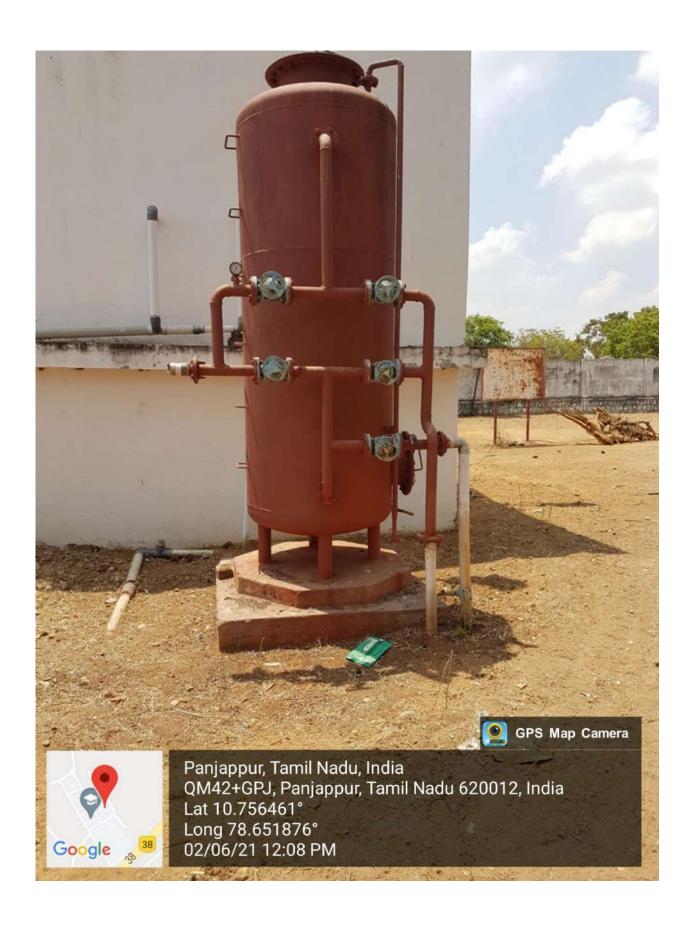

### Waste water recycling

Separation of oil & Grease from waste water

**Advanced Treatment Facilities for waste water** 