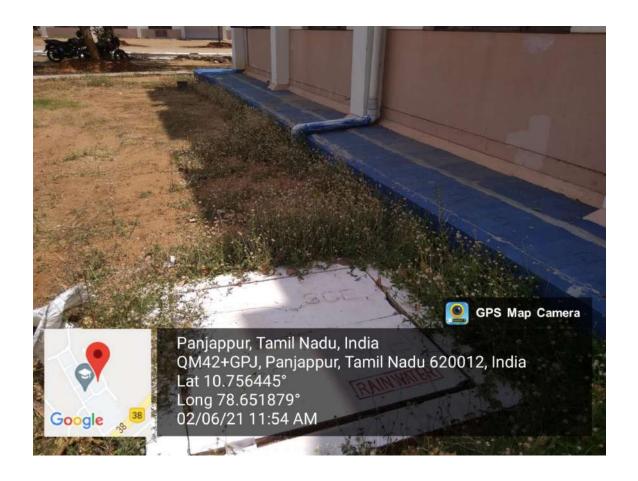

Water Collection using PVC pipe Outlet from terrace

**Drain Well** 

Borewell/Open well