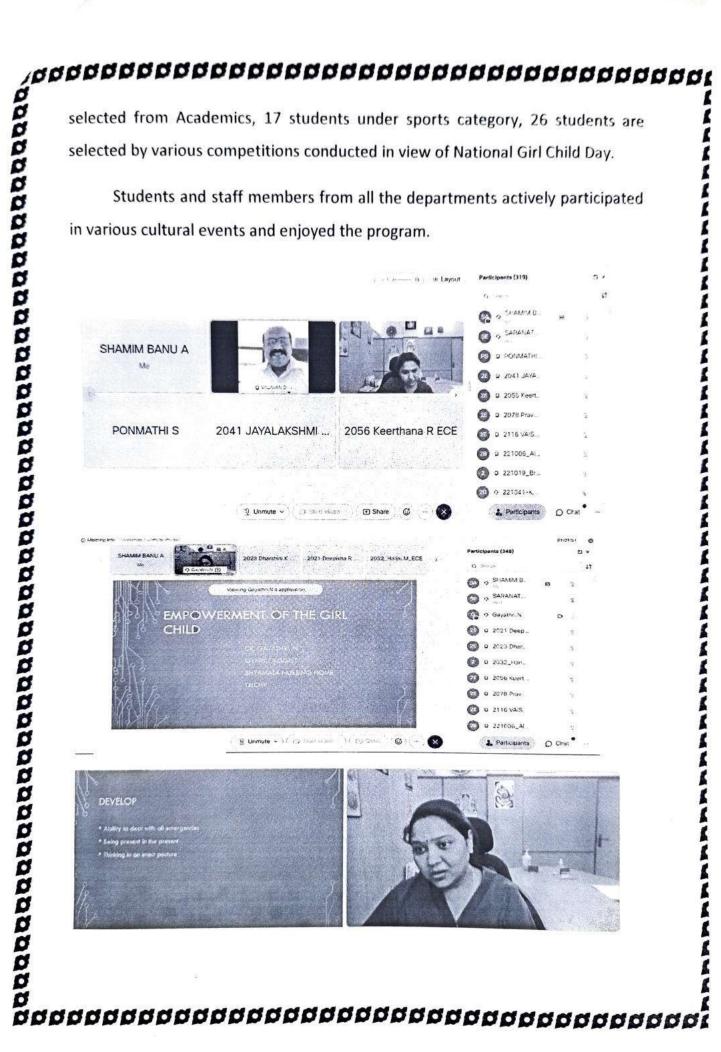

Dr.N. Gayathri, Gynecologist of Shyamala Nursing home graced the occasion with her presence and delivered her special address. In her address, She mentioned about the rights that every girl child deserves. The need for upholding the self esteem of a female in the society was also insisted by Dr.N.Gayathri in her speech. Mainly, the problem faced by a girl child in the practical life and the solutions for handling those problems was focused by the Chief Guest. 360 Girl Students attended the special talk.

Dr. V. Punitha, Professor and Head, Department of IT welcomed the gathering, Principal Dr.D.Valavan offered felicitation and Dr C.Vennila, Coordinator, Women empowerment Cell, Professor, Dept of ECE proposed the vote of thanks. 77 Young achievers were awarded among which 34 students are



# 

# NATIONAL GIRL CHILD DAY CELEBRATIONS INVITATION





(Approved by AICTE and Affiliated to Anna University, Chennai) (Accredited by NAAC with A+ Grade) Venkateswara Nagar, Panjappur, Tiruchirapalli - 620012



Winners Begin with Saranathan

WOMEN EMPOWERMENT CELL

&

# NSS UNIT

Jointly Celebrate

# NATIONAL GIRL CHILD DAY

On 24<sup>™</sup> January 2022 at 3.30PM.

Dr.N.GAYATHRI , M.D., D.N.B (O&G) Guest of honor

> has graciously consented to deliver a "Special Talk"

> > On

**EMPOWERMENT OF GIRL CHILD** 

All are cordially invited

Knowledge is Power Strengthen it at Saranathan

Meeting Link on Webex : https://saranathan.webex.com/saranathan/j.php? MTID=m711f71eef9312b6354dc06fb250d9b58

Dr.C.Vennila Coordinator

Dr.D.Valavan Principal

S.Ravindran Secretary



<text><text><text