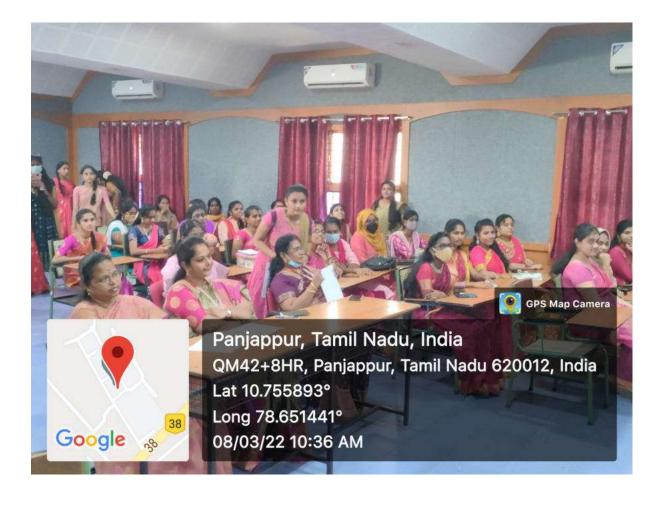

# WOMANIA 2022 CIRCULAR

Dear Student's

We are delighted to inform you that our college has planned to conduct Womania'22 on 08.03.2022 at J.S Block conference hall from 3.00 PM to 5 PM.

In this regard, we have planned to conduct various events. Registration and prelims will be done through online. Events for the shortlisted teams and also the spot events for the faculty members and students will be conducted on 08.03.2022 from 10AM to 2PM in physical mode. Surprise events will be conducted on 08.03.2022 in physical mode.

Please find the attached list of various events and Staff coordinators in each department. Rules for all the events are listed in the attached file.

Note: Proper discipline must be maintained.

"Break the Bias"