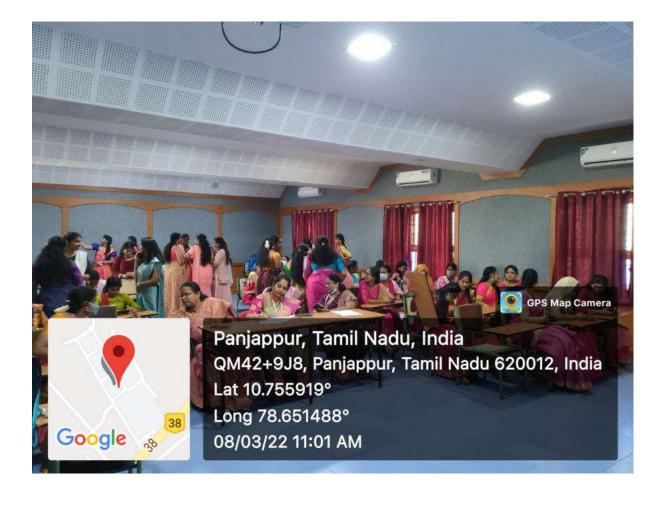

# WOMANIA 2022 CIRCULAR

Dear Student's

We are delighted to inform you that our college has planned to conduct Womania'22 on 08.03.2022 at J.S Block conference hall from 3.00 PM to 5 PM.

In this regard, we have planned to conduct various events. Registration and prelims will be done through online. Events for the shortlisted teams and also the spot events for the faculty members and students will be conducted on 08.03.2022 from 10AM to 2PM in physical mode. Surprise events will be conducted on 08.03.2022 in physical mode.

Please find the attached list of various events and Staff coordinators in each department. Rules for all the events are listed in the attached file.

Note: Proper discipline must be maintained.

"Break the Bias"