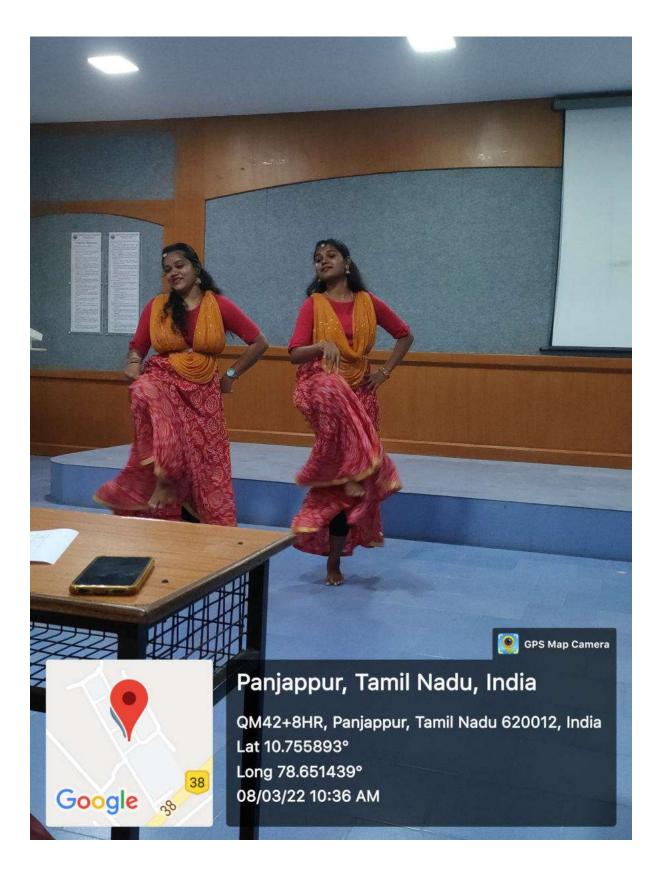

# WOMANIA 2022 CIRCULAR

Dear Student's

We are delighted to inform you that our college has planned to conduct Womania'22 on 08.03.2022 at J.S Block conference hall from 3.00 PM to 5 PM.

In this regard, we have planned to conduct various events. Registration and prelims will be done through online. Events for the shortlisted teams and also the spot events for the faculty members and students will be conducted on 08.03.2022 from 10AM to 2PM in physical mode. Surprise events will be conducted on 08.03.2022 in physical mode.