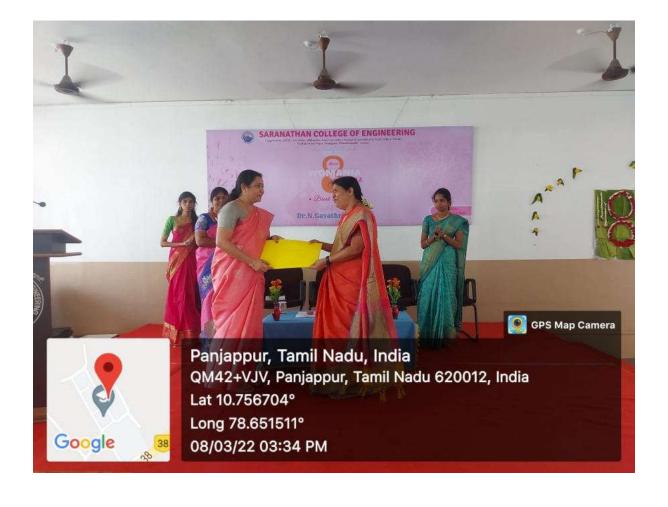

# WOMANIA 2022 CIRCULAR

Dear Student's

We are delighted to inform you that our college has planned to conduct Womania'22 on 08.03.2022 at J.S Block conference hall from 3.00 PM to 5 PM.

In this regard, we have planned to conduct various events. Registration and prelims will be done through online. Events for the shortlisted teams and also the spot events for the faculty members and students will be conducted on 08.03.2022 from 10AM to 2PM in physical mode. Surprise events will be conducted on 08.03.2022 in physical mode.

Please find the attached list of various events and Staff coordinators in each department. Rules for all the events are listed in the attached file.

Note: Proper discipline must be maintained.

"Break the Bias"

02

Womania'22 Coordinator

Dr.C.VENNILA

Principal