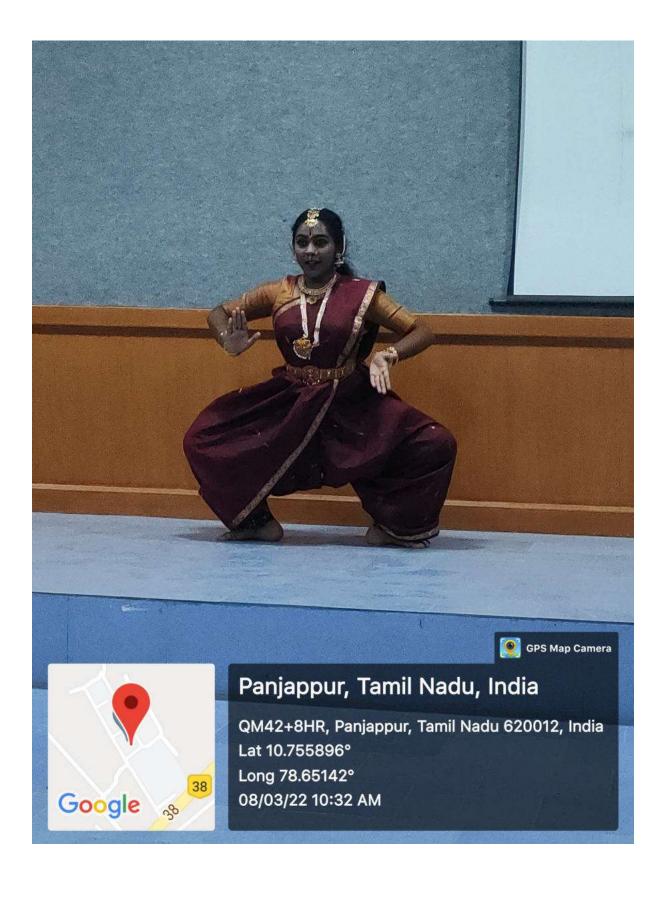

# WOMANIA 2022 CIRCULAR

Dear Student's

We are delighted to inform you that our college has planned to conduct Womania'22 on 08.03.2022 at J.S Block conference hall from 3.00 PM to 5 PM.

In this regard, we have planned to conduct various events. Registration and prelims will be done through online. Events for the shortlisted teams and also the spot events for the faculty members and students will be conducted on 08.03.2022 from 10AM to 2PM in physical mode. Surprise events will be conducted on 08.03.2022 in physical mode.