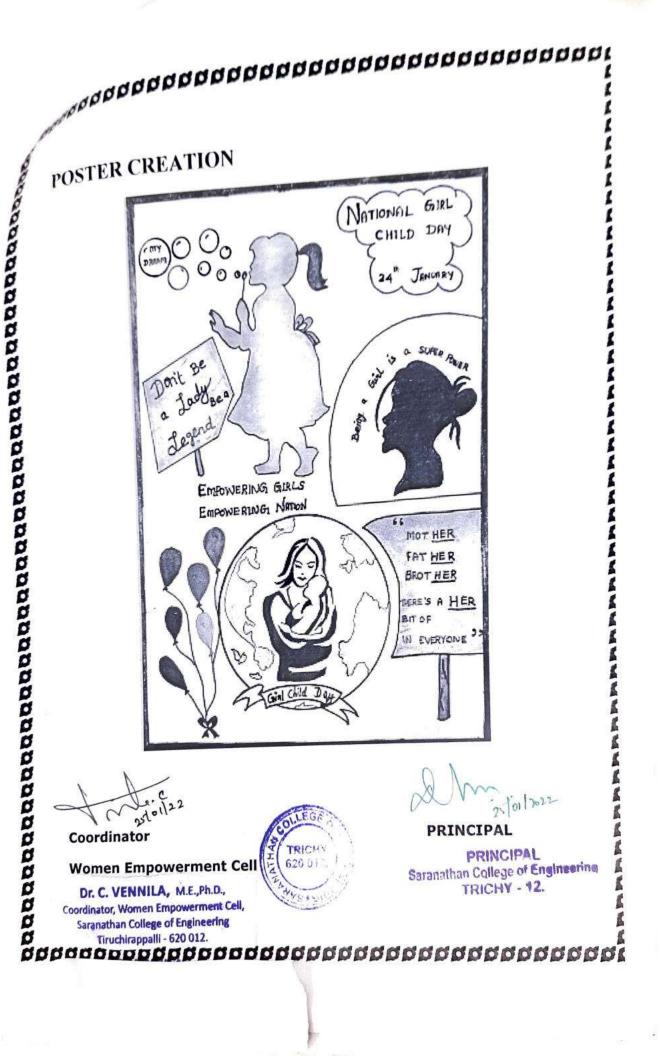

Criterion 7 Institutional Values and Best Practices

| SNO | Description                                                                   | Page no |
|-----|-------------------------------------------------------------------------------|---------|
| 1   | Womania'22                                                                    | 2-15    |
| 2   | National Girl Child Day                                                       | 16-32   |
| 3   | ICT Academy – DXC Technology Social33-35Initiative for Women Empowerment33-35 |         |
| 4   | Safety and Security                                                           | 36-50   |
| 5   | American Express Makeathon                                                    | 51      |
| 6   | Girls Relaxation Room                                                         | 52      |
| 7   | Anti Ragging Squad                                                            | 53-58   |