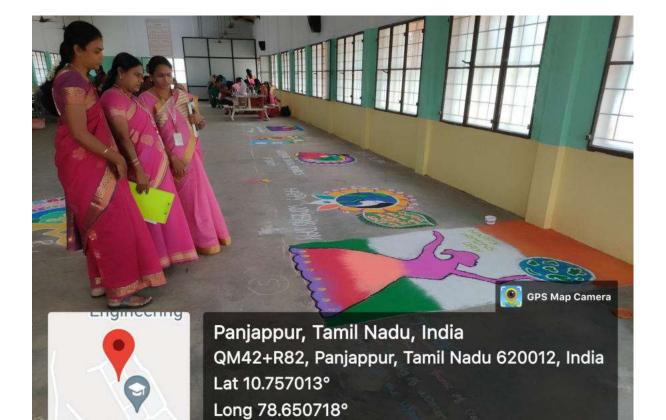

Please find the attached list of various events and Staff coordinators in each department. Rules for all the events are listed in the attached file.

Note: Proper discipline must be maintained.

"Break the Bias"