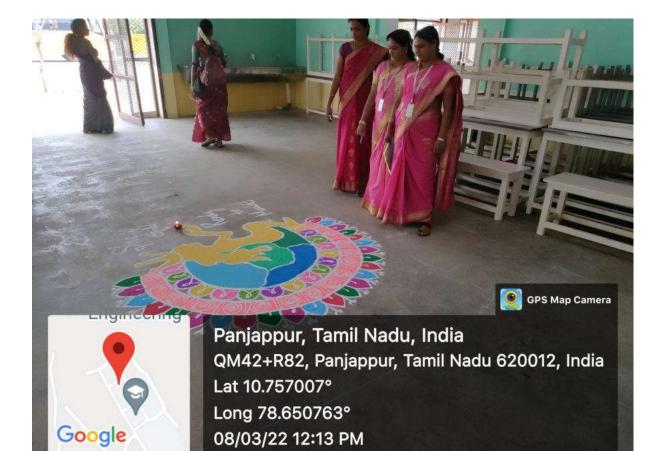

# WOMANIA 2022 CIRCULAR

Dear Student's

We are delighted to inform you that our college has planned to conduct Womania'22 on 08.03.2022 at J.S Block conference hall from 3.00 PM to 5 PM.

In this regard, we have planned to conduct various events. Registration and prelims will be done through online. Events for the shortlisted teams and also the spot events for the faculty members and students will be conducted on 08.03.2022 from 10AM to 2PM in physical mode. Surprise events will be conducted on 08.03.2022 in physical mode.

Please find the attached list of various events and Staff coordinators in each department. Rules for all the events are listed in the attached file.

Note: Proper discipline must be maintained.

"Break the Bias"