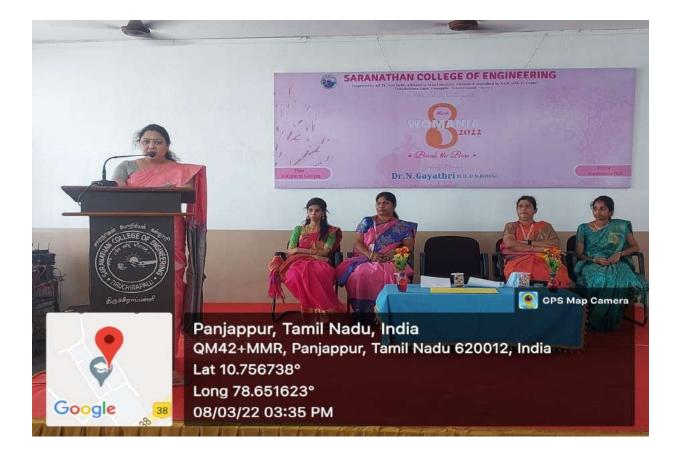

# WOMANIA 2022 CIRCULAR

Dear Student's

We are delighted to inform you that our college has planned to conduct Womania'22 on 08.03.2022 at J.S Block conference hall from 3.00 PM to 5 PM.

In this regard, we have planned to conduct various events. Registration and prelims will be done through online. Events for the shortlisted teams and also the spot events for the faculty members and students will be conducted on 08.03.2022 from 10AM to 2PM in physical mode. Surprise events will be conducted on 08.03.2022 in physical mode.

Please find the attached list of various events and Staff coordinators in each department. Rules for all the events are listed in the attached file.

Note: Proper discipline must be maintained.

"Break the Bias"

02

Womania'22 Coordinator

Dr.C.VENNILA

Principal