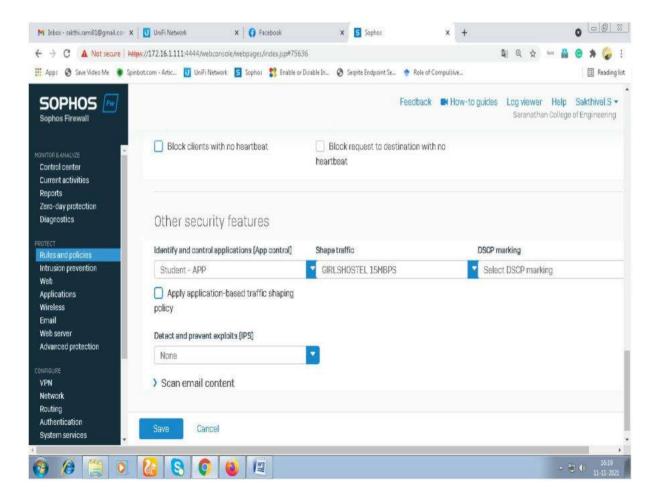

| 0                  |          |        |                     |   |
| Network<br>Routing<br>Authentication<br>System services                                     |                                     |                                   |                    |          |        |                     |   |
| System services Save                                                                        | Cancel                              |                                   |                    |          |        |                     | * |
| 🔞 🖉 📜 0 🙆 🧕                                                                                 | 0                                   |                                   |                    |          | - 8    | 16:19<br>11-11-2021 |   |





레 레 호 10:23 PM



# nerican-express-makeathon-2022.hackerearth.com

# hackerearth

# American Express Makeatho n 2022



Blooming Coders

ldea(s)

Team

# **Team Description**

4G

S This information helps other users to make a decision whether to join your team.

Write about your team.



# Teammates



# ARSAH ANAND (Leader) front-end, android-development, game, cyber-security, graphicdesigning, iot



# Keerthana Shanmugam front-end, androiddevelopment, game

🗙 Remove Member



AARTHIKHA R front-end, androiddevelopment, game

🗙 Remove Member



Nisha Mariappan front-end, androiddevelopment, game

















# SARANATHAN COLLEGE OF ENGINEERING TIRUCHIRAPALLI - 12

OFFICE ORDER

Date: 06/12/2021

Sub: Anti-Ragging committee

As per the Anna University Guidelines, the Anti-Ragging