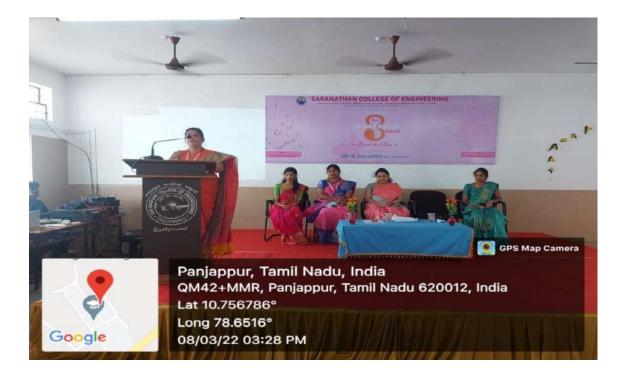

# WOMANIA 2022 CIRCULAR

Dear Student's

We are delighted to inform you that our college has planned to conduct Womania'22 on 08.03.2022 at J.S Block conference hall from 3.00 PM to 5 PM.

In this regard, we have planned to conduct various events. Registration and prelims will be done through online. Events for the shortlisted teams and also the spot events for the faculty members and students will be conducted on 08.03.2022 from 10AM to 2PM in physical mode. Surprise events will be conducted on 08.03.2022 in physical mode.

Please find the attached list of various events and Staff coordinators in each department. Rules for all the events are listed in the attached file.

Note: Proper discipline must be maintained.

"Break the Bias"

02

Womania'22 Coordinator

Dr.C.VENNILA

Principal