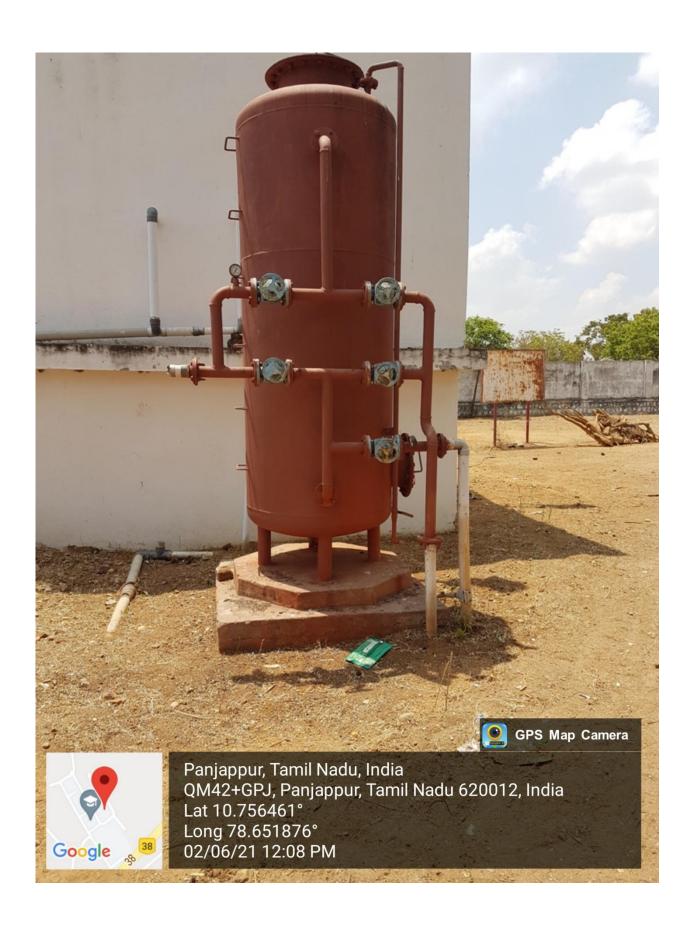

# Waste water recycling

Separation of oil & Grease from waste water

**Advanced Treatment Facilities for waste water** 