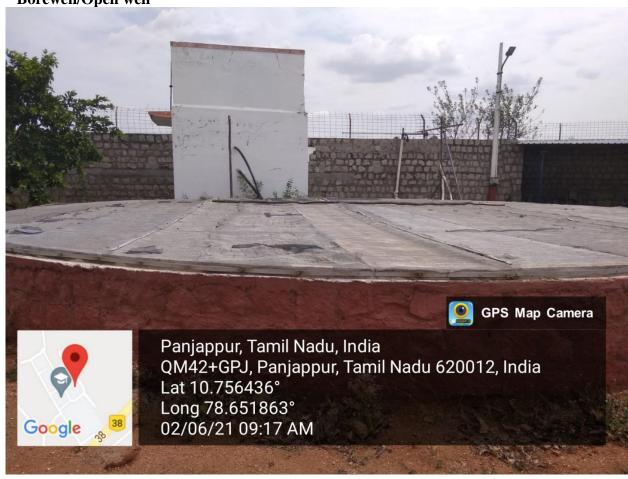

Water Collection using PVC pipe Outlet from terrace

**Drain Well** 

Borewell/Open well