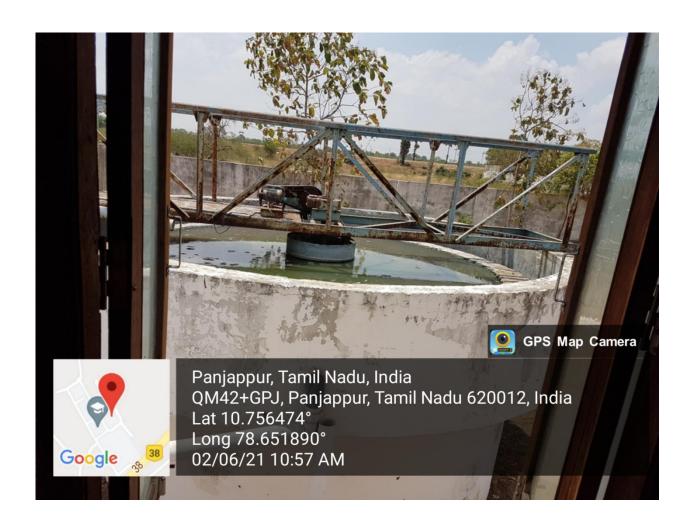

# Waste water recycling

Separation of oil & Grease from waste water

**Advanced Treatment Facilities for waste water** 