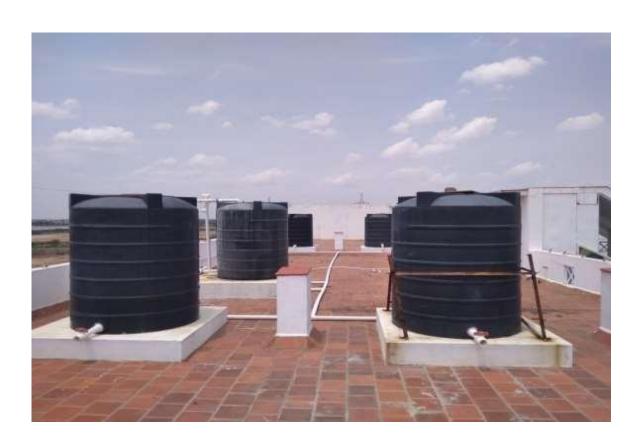

|                                                                      |                      |                             |              | please tick if applicable |           |  |
|----------------------------------------------------------------------|----------------------|-----------------------------|--------------|---------------------------|-----------|--|
| Water Conservation Facilities                                        | Numbers<br>Available | Size/Capacity               | Depth (feet) | Underground               | Overtank  |  |
| Rain water harvesting                                                | 29                   | 3'6" X 3'6"                 | 8'           | V                         |           |  |
| Open well recharge (4 Nos.@<br>Alanthur & I No. @ College<br>campus) | 5                    | 32' Diameter                | 30'          | $\checkmark$              |           |  |
| Borewell                                                             |                      |                             |              |                           |           |  |
| Near generator room                                                  | 1                    | 6"                          | 100'         | $\sqrt{}$                 |           |  |
| Near boys hostel                                                     | 1                    | 6"                          | 700'         | $\sqrt{}$                 |           |  |
| Near workshop                                                        | 1                    | 6"                          | 300'         | $\sqrt{}$                 |           |  |
| Near canteen                                                         | 1                    | 6"                          | 500'         | $\sqrt{}$                 |           |  |
| Alanthur                                                             | 1                    | 6"                          | 900'         | V                         |           |  |
| Construction of tanks and bunds                                      | <del> </del>         |                             |              | 1                         |           |  |
| Near Basket ball ground                                              | 1                    | 13' X 30'                   | 9'           | $\sqrt{}$                 |           |  |
| Near irrigation channel                                              | 1                    | 14'6" X 5'                  | 9'           | V                         |           |  |
| M.E.block                                                            | 1                    | 20' X 6'6"                  | 9'           | $\sqrt{}$                 |           |  |
|                                                                      | 1                    | 5000 litres (Syntex)        |              |                           |           |  |
| Gents Hostel                                                         | 1                    | 15'6" X 24'6"               | 9'           | V                         |           |  |
|                                                                      | 2                    | 14'6" X 11'                 | 4'           |                           |           |  |
|                                                                      | 1                    | 1000 litres (Syntex for RO) |              |                           | $\sqrt{}$ |  |
| J.S.block                                                            | 2                    | 2000 litres (Syntex)        |              |                           | $\sqrt{}$ |  |
| M.B.A block                                                          | 1                    | 1000 litres (Syntex)        |              |                           | $\sqrt{}$ |  |
|                                                                      | 1                    | 3000 litres (Syntex)        |              |                           | $\sqrt{}$ |  |
|                                                                      | 2                    | 14'6" X 11'                 | 4'           |                           | $\sqrt{}$ |  |
|                                                                      | 2                    | 23' X 8'                    | 9'           | $\sqrt{}$                 |           |  |
| K.S.block                                                            | 1                    | 3000 litres (Syntex)        |              |                           | $\sqrt{}$ |  |
|                                                                      | 2                    | 14'6" X 11'                 | 4'           |                           |           |  |

|           | 1 | 26' X 8'6"                  | 9'   | $\sqrt{}$ |           |
|-----------|---|-----------------------------|------|-----------|-----------|
|           | 1 | 23' X 8'                    | 9'   | $\sqrt{}$ |           |
|           | 1 | 5'6"x5'6" (RO)              | 6'   |           | $\sqrt{}$ |
| R.V.block | 5 | 2000 litres (Syntex)        |      |           | $\sqrt{}$ |
|           | 1 | 1000 litres (Syntex for RO) |      |           | $\sqrt{}$ |
| Work shop | 2 | 14'6" X 11'                 | 2'6" |           | $\sqrt{}$ |