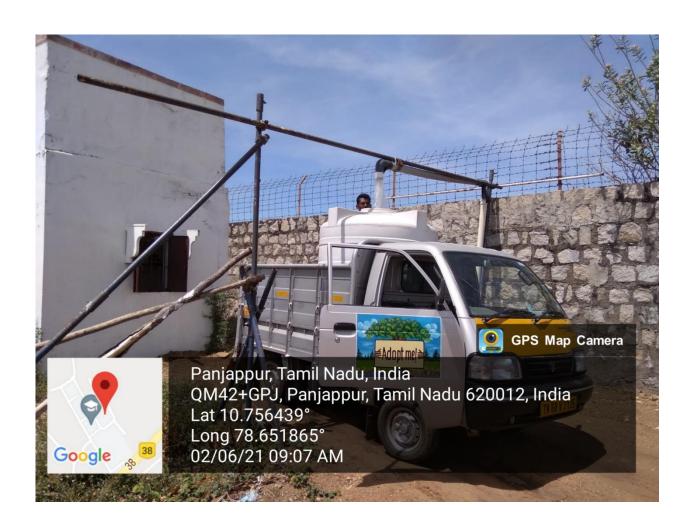

Water Collection using PVC pipe Outlet from terrace

**Drain Well** 

Borewell/Open well