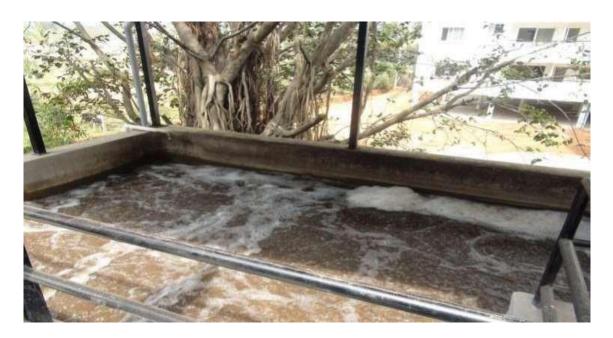

# Waste water recycling

Separation of oil & Grease from waste water

**Advanced Treatment Facilities for waste water** 