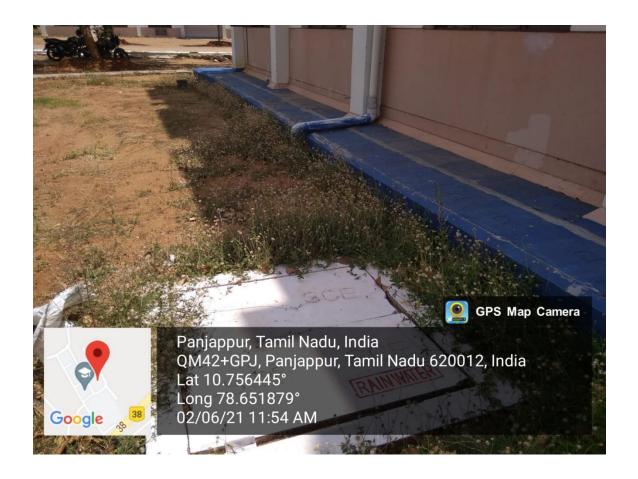

Water Collection using PVC pipe Outlet from terrace

**Drain Well** 

Borewell/Open well