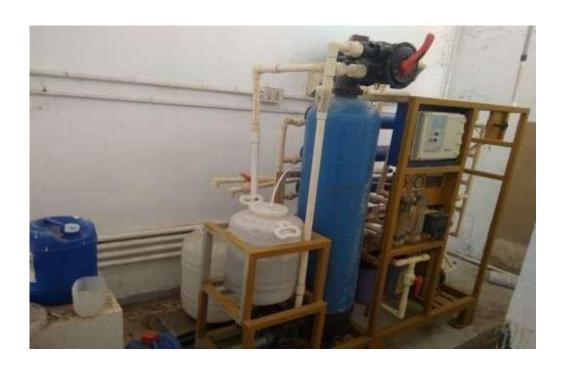

# Waste water recycling

Separation of oil & Grease from waste water

**Advanced Treatment Facilities for waste water** 