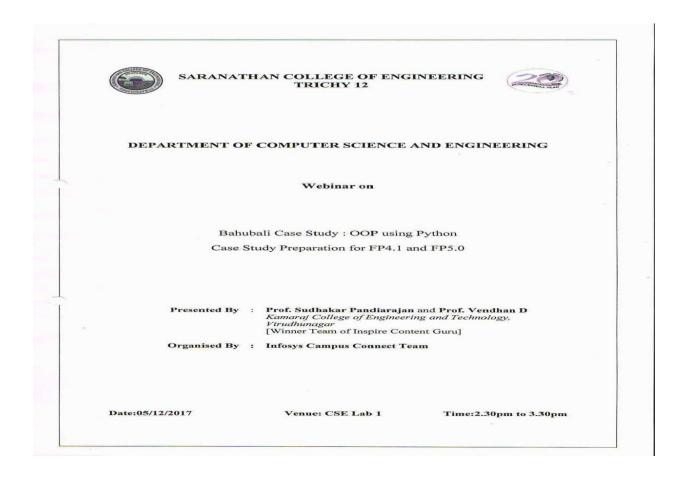

| 30          | 191034  | 813816104033 | ISHWARYA.S                  | CSE  |  | 30   | 191097  | 813816104095 | SIVARANJANI. M   | CSE  |

#### Webinar on "Bahubali Case Study: OOP using Python





# SARANATHAN COLLEGE OF ENGINEERING, Tiruchirappalli - 620012 Department of Computer Science and Engineering Webinar on Bahubali Casestudy: OOPS Using Python Attendance on 05.12.2017

| S.No | AU Reg. No.  | Name of the Student     | Attendanc |
|------|--------------|-------------------------|-----------|
| 1    | 813815104002 | AASHIKA PARVEEN. H      | /         |
| 2    | 813815104003 | ABIRAMI .K.             | /         |
| 3    | 813815104013 | ARUNBALAJI. K           | /         |
| 4    | 813815104014 | ASHIKA. T               | /         |
| 5    | 813815104015 | BALAJI. R               | /         |
| 6    | 813815104016 | BHAVADHARANI.N          | /         |
| 7    | 813815104021 | BRINDHA.D               | /         |
| 8    | 813815104022 | BRINTHAA.R              | /