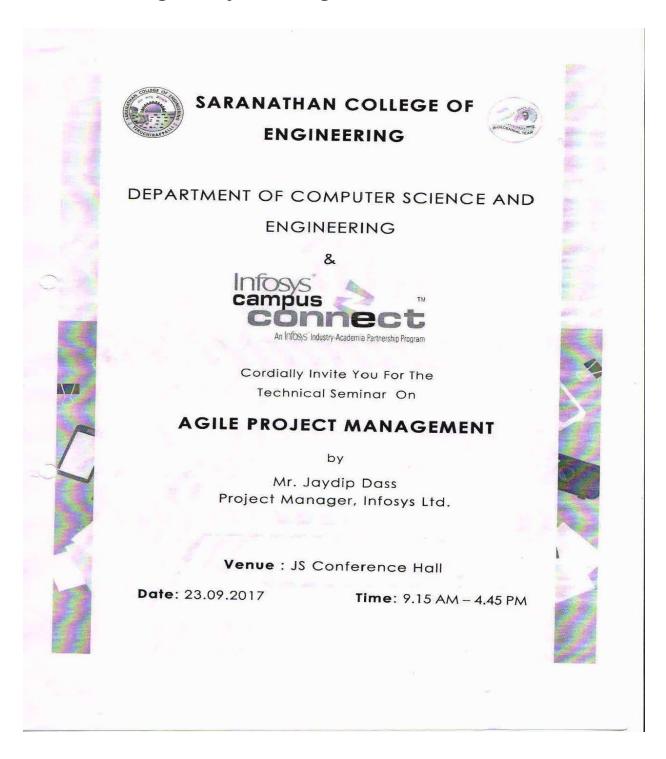

SHAYA. B                 |
| 32   | 194008  | 813816205008       | IT        | AKSHAYA PRIYA. R.K         |
| 33   | 194011  | 813816205011       | IT        | ARUNA. N                   |
| 100  | 194055  | 813816205055       | IT        | THUSNEEM FIRTHOSE. I       |
| 101  | 194057  | 813816205057       | IT        | VANTHANA. N                |
| 34   | 194014  | 813816205014       | IT        | CHANDRALEKA. P             |
| 35   | 194015  | 813816205015       | IT        | DIVVIYA. C                 |
| 36   | 195005  | 813816112005       | ICE       | ANITHA. S                  |
| 37   | 195022  | 813816112022       | ICE       | KIRTHIKA. G                |
| 38   | 195041  | 813816112041       | ICE       | SARAN KUMAR. R.S           |

### Seminar on "Agile Project Management"



#### Seminar on "Agile Project Management" - Report

As a part of Infosys Campus Connect Program of Saranathan College of Engineering, a technical seminar on "Agile Project Management" was held on 23.09.2017 from 9.30 am to 4.45 pm at JS Block Seminar Hall. Mr. Jaydip Das, Project Manager, Infosys Ltd., delivered a session on "Agile Project Management". He focused on a few common questions such as design, coding, unit testing, integration testing, acceptance testing and expertise.

He explained clearly the seven Agile project estimation techniques such as Planning Poker, T – Shirt sizes, Dot Voting, The Bucket System, Large / Uncertain / Small, Affinity Mapping, Ordering Method.

It was discussed by the speaker on how to Calculate Budget in Agile. Calculating Budgets play an important ro