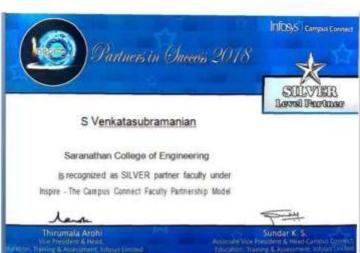

4. HACKICAV





is recognized as BRONZE partner faculty under Inspire - The Campus Connect Faculty Palnership Model





#### V Punitha

of

Saranathan College of Engineering

is recognized as BRONZE palner faculty under Inspire-The Csmpus Connect Faculty Partnership Model





#### S Gowthami

of

Saranathan College of Engineering

is recognized as SILVER palner faculty under Inspire-The Campus Connect Faculty <u>Palnership</u> Model



## ACADEMIC YEAR: 2016-2017

- 1. Infosys Partner Faculty Award
- 2. IEI -47th ALL INDIA DEISGN COMPETITION
- 3. Campus Connect-Faculty Enablement Program on Foundation Program 5.0
- 4. ICTACT Youth Present Regional Finale
- 5. ICTACT Youth Present National Finale
- 6. ICTACT Youth Talk
- 7. ICTACT Youth Talk

#### 1. Infosys Partner Faculty Award









16



2. IEI -47th ALL INDIA DEISGN COMPETITION



3. Campus Connect-Faculty Enablement Program on Foundation Program 5.0



- 4. ICTACT Youth Present Regional Finale
- 5. ICTACT Youth Present National Finale

# ACADEMIC YEAR: 2015-2016

- 1. Received Appreciation for Best YRC unit from state YRC unit
- 2. Infosys Partner Faculty Award
- 3. E-Yantra Robotics competition
- 4. BRIDGE2016 a HR summit
- 5. ICTACT Youth Icon
- 6. ICTACT Youth Talk
- 7. Inspire-The Campus Connect Faculty Partnership Model
- 8. LABVIEW
- 9. Internship PRESEED organization
- 10. MTA programme at IIT Delhi
- 11. Inspire-The Campus Connect Faculty Partnership Model
- 12. Android Amaze Hackathon



1. Received Appreciation for Best YRC unit from state YRC unit



Q₹

Saranathan College of Engineering

is recogn