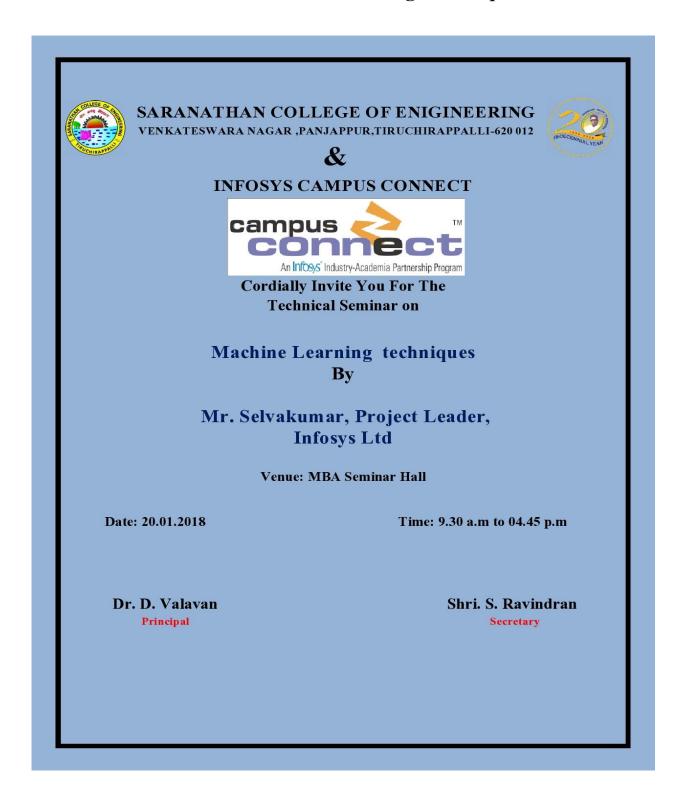

| VENKATESAN. K             | 4                              | 4                       | U                              | venicates k      |  |

### **Technical Seminar on "Machine Learning Techniques**



### Technical Seminar on "Machine Learning Techniques" Report

Infosys Campus Connect of Saranathan College of Engineering organized a technical seminar on "Machine Learning Techniques" was held on 20.01.2018 from 9.30 am to 4.45 pm at MBA Seminar Hall. Mr. Selvakumar, Project Leader, Infosys Ltd., delivered a session on how a data analytics technique teaches computers what to do?. He also focused on Machine learning algorithms that use computational methods to "learn" information directly from data without relying on a predetermined equation as a model.

He also quoted certain algorithms that adaptively improve their performance as the number of samples available for learning increases. He concluded that <u>Deep</u> <u>learning</u> is a specialized form of machine learning.









| S