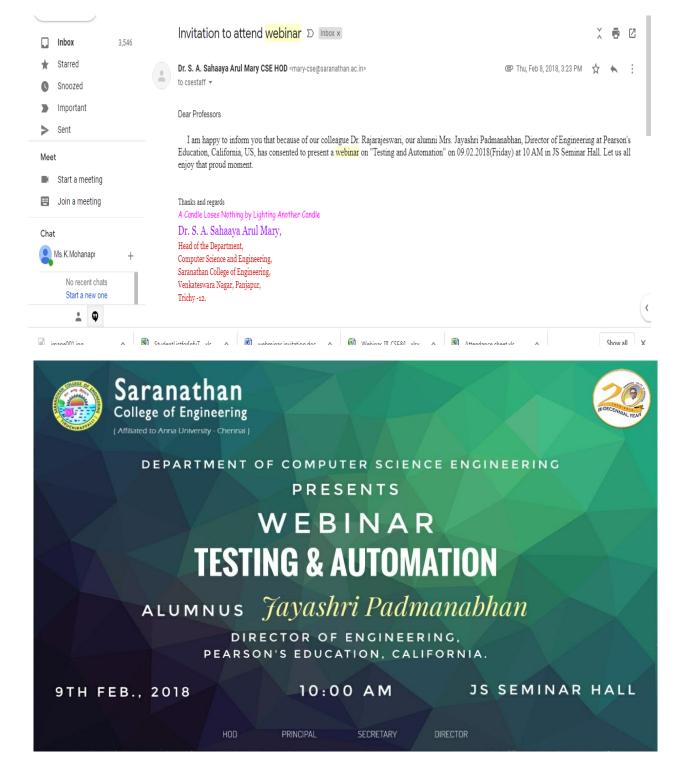

| 813816104061 | NANTHINI. N                   |  |  |  |
| 16                                            | 191082  | 813816104080 | RENUKA. R                     |  |  |  |
| 17                                            | 191095  | 813816104093 | SHIVAGHAMI. C                 |  |  |  |
| 18                                            | 196034  | 813816114034 | KARTHIKRAJA. K                |  |  |  |
| 19                                            | 196044  | 813816114044 | MANIKANDAN. S                 |  |  |  |
| 20                                            | 196061  | 813816114061 | PRABHAKARAN. R                |  |  |  |
|                                               |         |              |                               |  |  |  |

#### **Webinar on Testing and Automation**





#### SARANATHAN COLLEGE OF ENGINEERING

# Department of Computer Science and Engineering Webinar on Testing and Automationa Attendance on on 08.02.2018

| 1   191001   \$13\$16104001   AARTHL M   CSE   1   191058   \$13\$16104057   MOHANA PRIVA. S   CC