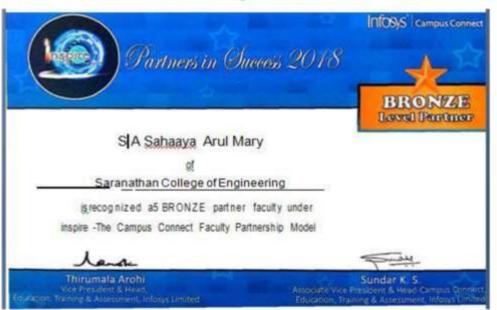

4. HACKICAV





is recognized as BRONZE partner faculty under Inspire - The Campus Connect Faculty Palnership Model





#### V Punitha

of

Saranathan College of Engineering

is recognized as BRONZE palner faculty under Inspire-The Csmpus Connect Faculty Partnership Model





#### S Gowthami

of

Saranathan College of Engineering

is recognized as SILVER palner faculty under Inspire-The Campus Connect Faculty <u>Palnership</u> Model



## ACADEMIC YEAR: 2016-2017

- 1. Infosys Partner Faculty Award
- 2. IEI -47th ALL INDIA DEISGN COMPETITION
- 3. Campus Connect-Faculty Enablement Program on Foundation Program 5.0
- 4. ICTACT Youth Present Regional Finale
- 5. ICTACT Youth Present National Finale
- 6. ICTACT Youth Talk
- 7. ICTACT Youth Talk

#### 1. Infosys Partner Faculty Award









16



2. IEI -47th ALL INDIA DEISGN COMPETITION



3. Campus Connect-Faculty Enablement Program on Foundation Program 5.0



- 4. ICTACT Youth Present Regional Finale
- 5. ICTACT Youth Present National Finale

# ACADEMIC YEAR: 2015-2016

- 1. Received Appreciation for Best YRC unit from state YRC unit
- 2. Infosys Partner Faculty Award
- 3. E-Yantra Robotics competition
- 4. BRIDGE2016 a HR summit
- 5. ICTACT Youth Icon
- 6. ICTACT Youth Talk
- 7. Inspire-The Campus Connect Faculty Partnership Model
- 8. LABVIEW
- 9. Internship PRESEED organization
- 10. MTA programme at IIT Delhi
- 11. Inspire-The Campus Connect Faculty Partnership Model
- 12. Android Amaze Hackathon



1. Received Appreciation for Best YRC unit from state YRC unit



Q₹

Saranathan College of Engineering

is recogniz