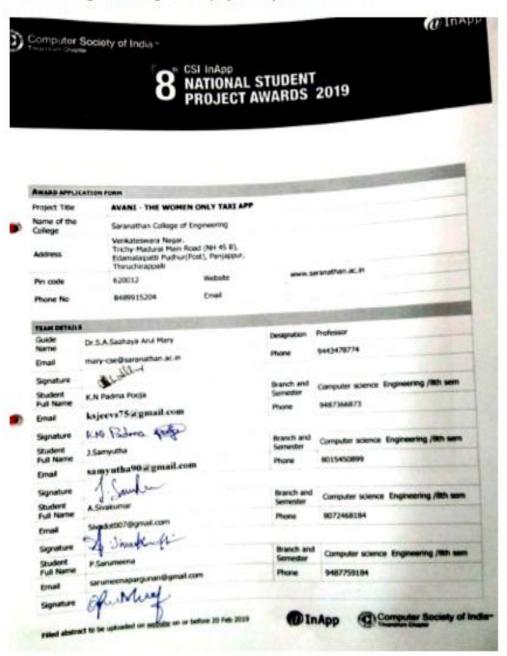

udent Project Awards 2019 - First Round Results

#### Greetings!

Thank you for your patience while our team was evaluating the 750+ applications from 20 states across the country we received this year for the CSI inApp National Student Project Awards 2019. After multiple levels of evaluation, we have finally shortlisted 75 teams to the next round of the process. The results are available here. Kindly note that all shortlisted teams will be notified via e-mail about further process.

Congratulations to all the shortlisted entries!

The second round of evaluation for the selected teams will be held during 30-31 March 2019, through video conferencing with the jury (More info will be sent by small to the

4/25/2019, 1:51 PM

Problem solving Methodologies - CSI project competition - Proof#11



#### Department of Electrical and Electronics

#### About Ministry of Jal Shakti

The Ministry of Jal Shakti was recently formed in May 2019 with the merger of the Ministry of Water Resources, River Development & Ganga Rejuvenation and Ministry of Drinking Water and Sanitation. This Ministry is the driving force behind some of the most effective initiatives in recent times such as 'Jal Shakti Abhiyan' and 'Ganga Action Plan' among others.

#### CHALLENGES

Innovative ideas and solutions were invited for composite and affordable solutions for Accessible Toilets. The solutions were to be built along the lines of affordability, compactness, flexibility of use & design and scalability to suit variable area requirements. Demands of different disabilities, geographies, age groups, genders and