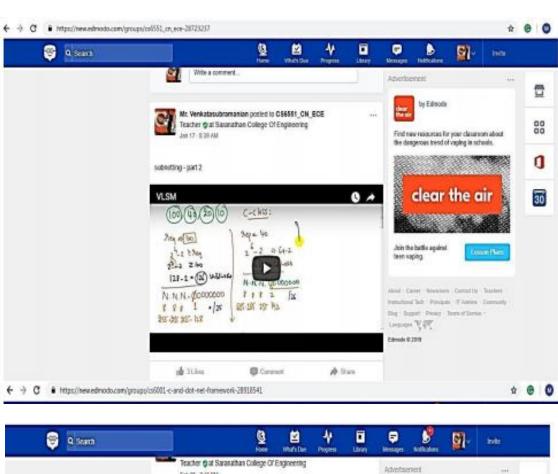

| 1           |
| 14     | 191038   | \$13816104037  | Α.   | SRI GOPALA                   | 1           | /           |
| 13     | 191101   | \$13816104099  | B    | KRISTINAN R                  | -           | -           |
| 16     | 191045   | 813816104046   | Λ    | KEERTHANA. S                 | - 4         | 1           |
| 17     | 191059   | 813816104058   | D    | NANDHA GOPALA<br>KRISHNAN, C | ~           |             |
| 18     | 191070   | \$13816104068  | 11   | PAVITHRA, J                  | -           | -           |
| 19     | 19mm     | since between  | 4    | Albahim R                    | -           | -           |
| 73     | 101165   | \$13516204008  | -B   | SOWMEYA, S                   |             |             |





### Screen shots of Edmodo tool







Page 10 of 79





Page **11** of **79** 

Serial Number: 100-317-21541 Issue Date: August 28, 2017 Expiration Date: August 27, 2011

Certification

# Lizy Joys John Bosco

Has successfully completed all requirements and is now granted the title of



Certified Labview
Associate Developer

Alex Davers President and CEO National Instruments





Labview workshop at NI Lab, KS block first floor





Trichy, 26.02.2019.

From Dr.S.Mohana CSI-In charge, Associate Professor, Department of CSE, Saranathan College of engineering, Trichy-12.

To The Principal, Saranathan College of engineering, Trichy-12.

Joseph Bruital.

Through the Proper channel

Respected sir,

Sub: Permission to conduct Sara-Project Expo-2k19-reg

We have planned to conduct Sara-Project Expo-2k19 for our students under C