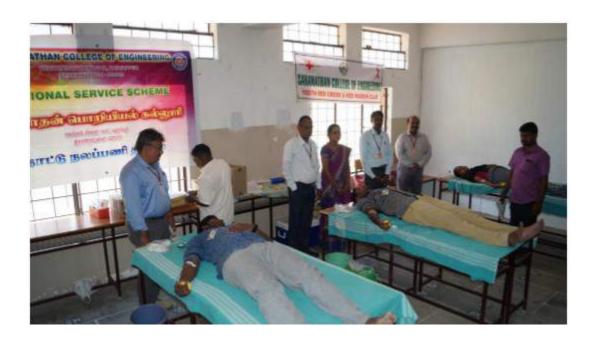

the gathering. After the inaugural, Social survey was conducted by the volunteers and a detailed report was presented by a student volunteer In continuation with the inauguration services to the village people were helded as per the schedule.







# 2016-2017

# 1. Blood donation camp

NSS UNIT conducted blood donation camp on 11.11.2016 in college premises in association with Trichy Mahatma Gandhi Memorial Hospital Blood Bank. Principal Dr.D.Valavan Inagurated the camp. 110 student volunteers donated blood in the camp.



## 2015-2016

## 1. Blood Donation Camp

NSS UNIT conducted blood donation camp on in college premises in association with Trichy Mahatma Gandhi Memorial Hospital Blood Bank. Principal Dr.D.Valavan Inagurated the camp. 66 student volunteers donated blood in the camp.



#### 2019-2020

#### Womenia 2020

To celebrate Women's Day on 8.3.2020, Sunday the Women Empowerment Cell of Saranathan College of Engineering organized Womania 2020. The function was from 9.30 AM to 12.30 PM.

Ms. M. Sindhu, Proprietor of MS Design House was the guest of honour for the function. Dr.N. Gayathri, Gynaecologist of Shyamala Nursing home graced the occasion with her presence and honoured our chief guest with a memento.

Ms. M. Sindhu's address focused on self care, perseverance and on how one should celebrate oneself. She enlightened the gathering with her thought- provoking speech on the qualities to be developed by every woman – qualities such as perseverance, being trustworthy and believing in oneself. She added, "It's okay to have flaws" and "that every time one need no