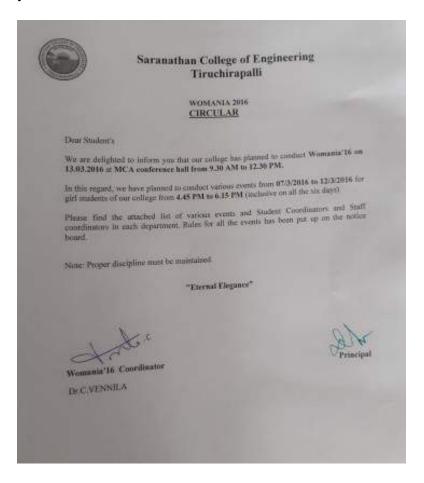

hri, Gynecologist of Shyamala Nursing home was the guest of honor for the function. Dr. N.Gayathri delivered a presentation on "The Role of women in the upliftment of society". She enlightened the gathering with her thought provoking speech on the qualities to be developed by every woman for bringing personal, family and societal success. She had an interaction session with the students for the same.

Students showcased their talents by participating in various events.

Dr. D. Valavan, the Principal gave the presidential address. Dr. C. Vennila, Coordinator of the Women Empowerment Cell delivered the welcome address. Student Coordinator Ms.Indhumathy proposed the vote of thanks. Students from all departments actively participated in the various events and enjoyed the program intensively.



#### 2. Medical Camp

Lalitha Nursing home, Trichy is conduced Ating Bone Mineral Density test and Hemoglobin test for the lady faculty members in our college premises on 30/10/15. Dr.S.Chitra, M.D., D.G.O, of Lalitha nursing home addressed the gathering on "Middle Age Challenges". All the female staff members were attended and got benefited out of the program.





#### 3. Internet Usage Awareness Program

On 28<sup>th</sup> of December '2015 Dr.C.Vennila ,Prof/ECE Trained the school students of South Paganur village near Manikandam on Elearning awareness . Dr.Uma, Associate Professor /English gave the presentation on Women Empowerment and awareness.

#### 4. Exhibition cum sale of Handicraft Products from visually challenged Women

An exhibition-cum-sale of products from visually chall