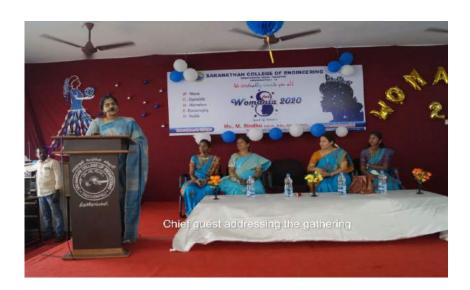

It's okay to have flaws" and "that every time one need not to be perfect". She stressed on "what you think about yourself is more important than what others think about you." Ms. Uma Valavan was our special guest invitee who graced the occasion with her presence.

Various events like Mehendhika, Rhythmic Queen (solo & Egroup), Beat Busters (solo & Egroup), Shades of Colour, Cuisine Funda, Picturesque, Brush & Egroup), Blush, Pen it down, Dubstar, Pirates Hunt were organised. The participation was enthusiastic and in large numbers. The winners of the various events were awarded Prizes.

Ms.Padma Shruthi of third year ECE delivered the welcome address and Ms.

Mahalakshmi of third year ICE proposed the vote of thanks.Students and staff members from all the departments actively participated



#### 2018-2019

#### Womenia 2019

To celebrate Women's Day, Women Empowerment Cell of Saranathan College of Engineering organized Womania 2019 on 17<sup>th</sup> March of 2019. The function was from 9.30 AM to 12.30 PM. Various events like Mehendhika, Rhythmic Queen (solo & Engroup), Beat Busters (solo & Engroup), Shades of Colour, Cuisine Funda, Picturesque, Brush & Engroup), Blush, Pen it down, Dubstar, Pirates Hunt were organised. The participation was enthusiastic and in large numbers. The winners of the various events were awarded Prizes



#### 1. Special talk on "Safety and Protection measures for girl students

Safety and Protection measures for girl students **on** 27.09.17 BY Dr.Z.AnnieVijaya, I.P.S., Superintendent of police ,GRP,Trichy Dr.Z.Annie Vijaya, delivered a talk on