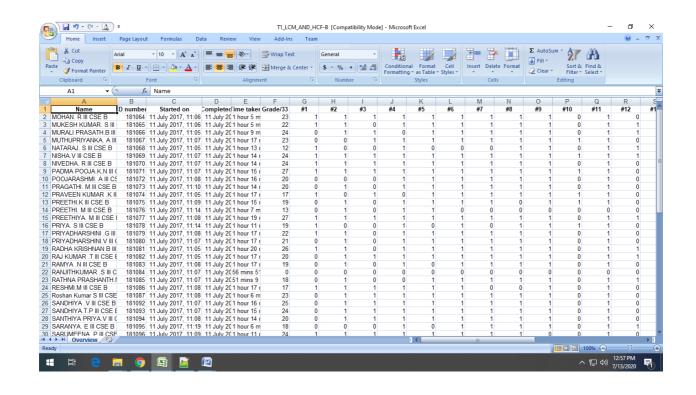

#### **Academic Achievements in University Exams**

#### **University Rank Holders of 2019**

#### Rank Holders: 9

| S.No | Degree | Department | Student Name      | Rank |
|------|--------|------------|-------------------|------|
| 1    | M.E.   | TE         | MANICKAM R        | 2    |
| 2    | B.E.   | ICE        | NAGIMMA BEGAM M   | 3    |
| 3    | M.E.   | PED        | ANISHA FARHIN K S | 4    |
| 4    | M.E.   | TE         | PRAVEEN M         | 4    |
| 5    | B.E.   | ICE        | VARSHINEE R       | 5    |
| 6    | B.E.   | ICE        | SANTHOSHINI R     | 7    |
| 7    | M.E.   | Comm.Sys   | DHARANI T         | 10   |
| 8    | M.E.   | Comm.Sys   | REVATHI S         | 13   |
| 9    | B.E.   | ECE        | NIRANJANI P C     | 16   |