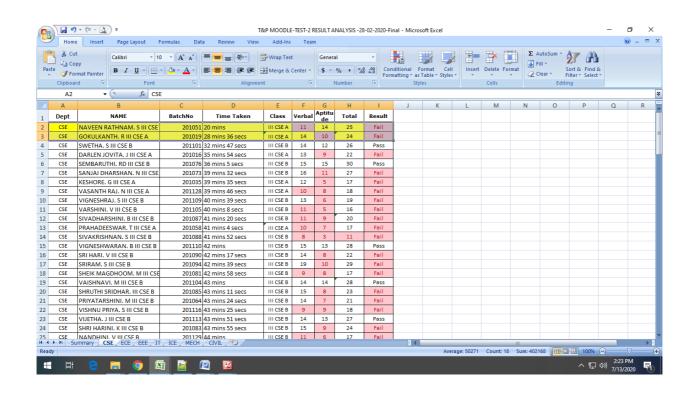

|            |            |                     |

#### **AMOUNT**

| 22.09.2105 | 41X25=  | 1025 | GOPAL         |
|------------|---------|------|---------------|
| 22.09.2015 | 24X25=  | 600  | VIJAY         |
| 25.09.2015 | 49X25=  | 1225 | VIKRAM        |
| 21.09.2015 | 200X25= | 5000 | MOHAN         |
| 21.09.2015 | 50X25=  | 1250 | SENTHI BALAJI |

05.10.2015 26+6=32x25=800 PD
2025 Senthil
34X25 = 850 Senthil

# **ICT/Computing Skills**

- ➤ Moodle Programming Contest
- **Edmodo Class**
- Simulation Tools
- ➤ Online Video Lectures
- ➤ IIT Bombay Online Video Spoken Tutorial
- ➤ NPTEL Online Certification Courses
- ➤ APP Development Contest
- > Technical Seminar Talk Infosys Limited
- Webinar Series Industry Experts

# ICT/ Computing Skills

## **Moodle Contest - Test Report**















A JAYADEVI. R. 181043@m Finished
8 SSIKAMT J. 181108@m Finished
9 4 August 2017. 24 August 2017. 45 mins
1 55 ELVAM R. 181099@m Finished
9 4 August 2017. 24 August 2017. 45 mins
1 50 ELVAM R. 181099@m Finished
9 7 August 2017. 45 mins
1 51 et 8.00
8 AVENDAR J. 181110@m Finished
1 7 August 2017. 24 August 2017. 30 mins 1 set 8.00
8 AVENDAR J. 18109@m Finished
1 8 August 2017. 24 August 2017. 30 mins 1 set 8.00
8 AVENDAR J. 18109@m Finished
2 August 2017. 24 August 2017. 30 mins 25 st 8.00
8 SHERK, P. 181109@m Finished
2 A August 2017. 24 August 2017. 30 mins 25 st 8.00
8 SHERK, P. 181109@m Finished
2 A August 2017. 24 August 2017. 30 mins 25 st 8.00
8 SHERK, P. 181109@m Finished
2 A August 2017. 24 August 2017. 37 mins 2 st 15.00
8 CANYAL, J. 181127@m Finished
2 A August 2017.