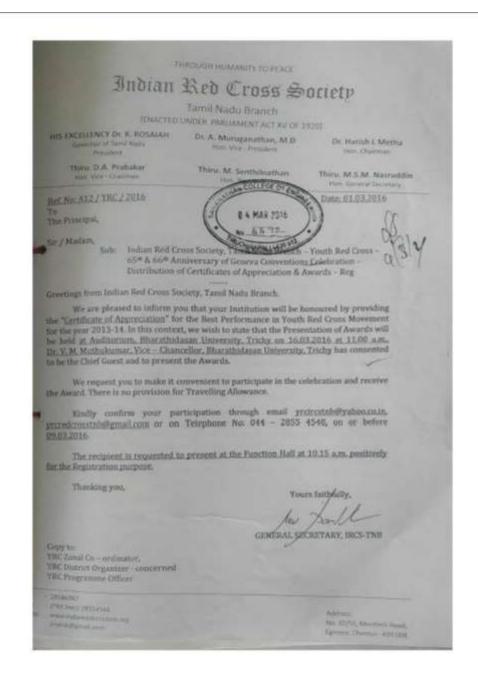

uth Present National Finale
- 6. ICTACT Youth Talk
- 7. ICTACT Youth Talk

#### 1. Infosys Partner Faculty Award









16



2. IEI -47th ALL INDIA DEISGN COMPETITION



3. Campus Connect-Faculty Enablement Program on Foundation Program 5.0



- 4. ICTACT Youth Present Regional Finale
- 5. ICTACT Youth Present National Finale

# ACADEMIC YEAR: 2015-2016

- 1. Received Appreciation for Best YRC unit from state YRC unit
- 2. Infosys Partner Faculty Award
- 3. E-Yantra Robotics competition
- 4. BRIDGE2016 a HR summit
- 5. ICTACT Youth Icon
- 6. ICTACT Youth Talk
- 7. Inspire-The Campus Connect Faculty Partnership Model
- 8. LABVIEW
- 9. Internship PRESEED organization
- 10. MTA programme at IIT Delhi
- 11. Inspire-The Campus Connect Faculty Partnership Model
- 12. Android Amaze Hackathon



1. Received Appreciation for Best YRC unit from state YRC unit



Q₹

Saranathan College of Engineering

is recognized as BRONZE pather faculty under Inspire - The Campus Connect Faculty Pathership Model

Thirumala Arohi Sundar K. S.,
And French A final Associate as interfered from Cornel C



#### K S Chandrasekaran

of

Saranathan College of Engineering

is recognized as SILVER partner faculty under Inspire -The Campus Connect Faculty Partnership Model

Thirumala Arohi
Ver Principal & Head Cancel Calculation (Head Cancel Calculation)
Library Calculation & Head Cancel Calculation (Head Cancel Calculation)
Library Calculation (Head Cancel Calculation)



2. Infosys Faculty Award



3 E-Yantra Robotics competition







5. ICTACT - Youth Icon





6. ICTACT – Youth Talk



### 7. Inspire