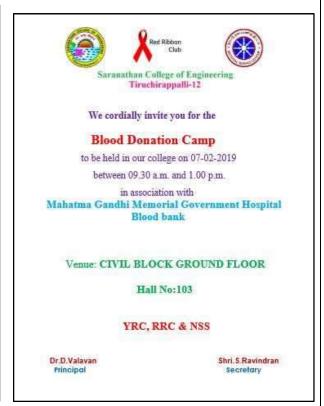

hwari and 10 para medical staff members collected blood from the donors. Blood donation camp conducted by the YRC & RRC unit of our college on 22.01.2020 in association with Mahatma Gandhi Memorial Government Hospital Blood Bank, Tiruchirappalli in the college campus.





### 2. Antidrug & Illicit Traficking

On international Drug abuse day 26<sup>th</sup> June,2019 55 students of Saranathan College has participated in antidrug and illicit trafficking rally organized by YRC & RRC club of our college.

#### **1. Blood Donation Camp 07.02.2019**

YRC RRC&NSS UNIT conducted blood donation camp on 07.02.19 in college premises in association with Trichy Mahatma Gandhi Memorial Hospital Blood Bank. Principal Dr.D.Valavan Inagurated the camp. 101 student volunteers donated blood in the camp.





### 2. Blood Donation Camp

Red Ribbon club conducted blood donation camp on 11-09-2018 in association with Mahatma Gandhi Memorial Government Hospital Blood Bank in the college premises. Principal Dr.D.Valavan inaugurated the camp. 98 students donated blood voluntarily in the camp.





#### 1. Antidrug & Illicit Traficking

On international Drug abuse day 26<sup>th</sup> June,2017, 55 students of Saranathan College has participated in antidrug and illicit trafficking rally organized by YRC & RRC club of our college.

#### 2. AIDS Awareness programme

Red Ribbon Club-Orientation Programme "Celebrating Life" Report Red Ribbon Club of Saranathan College of Engineering, Trichy organized an Orientation Program on 20.07.2018 in the college campus with the grant fund of Rs.3000 from RRC, Anna