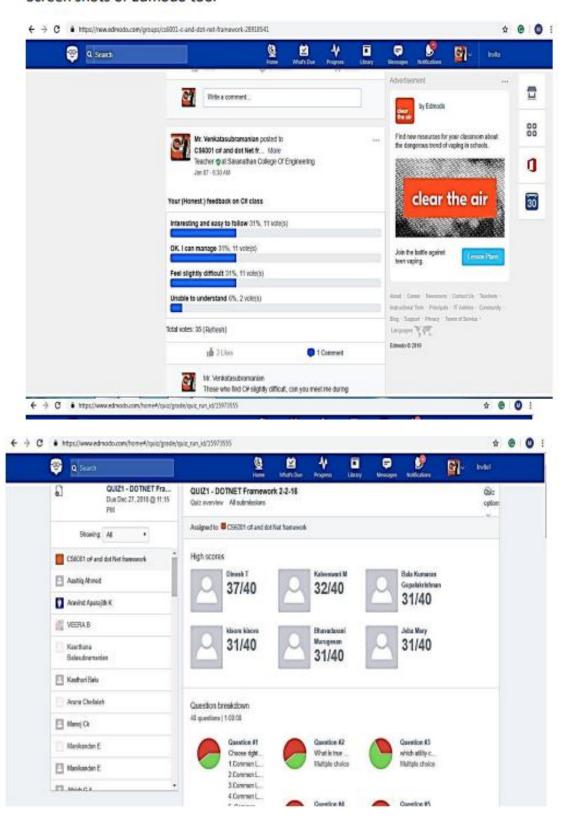

| 1           |
| 14     | 191038   | \$13816104037  | Α.   | SRI GOPALA                   | 1           | /           |
| 13     | 191101   | \$13816104099  | B    | KRISTINAN R                  | -           | -           |
| 16     | 191045   | 813816104046   | Λ    | KEERTHANA. S                 | - 4         | 1           |
| 17     | 191059   | 813816104058   | D    | NANDHA GOPALA<br>KRISHNAN, C | ~           |             |
| 18     | 191070   | \$13816104068  | 11   | PAVITHRA, J                  | -           | -           |
| 19     | 19mm     | since between  | 4    | Albahim R                    | -           | -           |
| 73     | 101165   | \$13516204008  | -B   | SOWMEYA, S                   |             |             |





### Screen shots of Edmodo tool







Page 10 of 79





Page **11** of **79** 

Serial Number: 100-317-21541 Issue Date: August 28, 2017 Expiration Date: August 27, 2011

Certification

# Lizy Joys John Bosco

Has successfully completed all requirements and is now granted the title of



Certified Labview
Associate Developer

Alex Davers President and CEO National Instruments





Labview workshop at NI Lab, KS block first floor





Trichy, 26.02.2019.

From Dr.S.Mohana CSI-In charge, Associate Professor, Department of CSE, Saranathan College of engineering, Trichy-12.

To The Principal, Saranathan College of engineering, Trichy-12.

Joseph Bruital.

Through the Proper channel

Respected sir,

Sub: Permission to conduct Sara-Project Expo-2k19-reg

We have planned to conduct Sara-Project Expo-2k19 for our students under