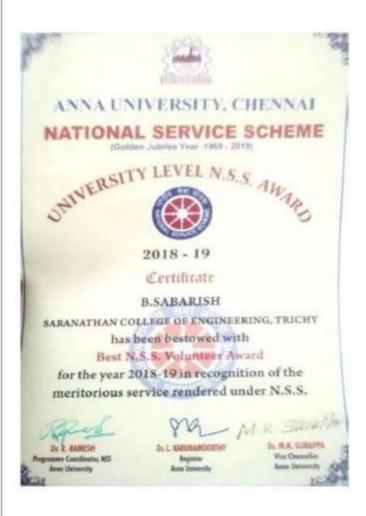

the scrut rended the awardors for Best Unit / Programme Officer and Volunteer. The NSS CELL, Annu University, Chennel has planted to comfact a University Level NSS Award Function on 15.10.19 (Tuesday). 10um at Vivekananda Auditorium, Anna University, Chennai-25.

The award details of your college is

| В | EST NSS UNIT              | SAKANATHAN COLLEGE OF ENGINEERS IN |
|---|---------------------------|------------------------------------|
| 8 | ENT NSS PROGRAMME OFFICER | - 15                               |
| В | EST NSS VOLUNTEER         | HY. 8. SABARISH                    |

I kindly request you to need the selected NSS Volunteers and NSS Programme Officer to receive the awards without fail.

I request the Principal (college selected Best NSS unit) to receive award in-person.

















Emerging Electrical Energy, Electronics and Computing Technologies 2019 (ICE4CT 2019)

29 - 31, October 2019 I Malacca, MALAYSIA I www.ice4ct.com





Publication Partner IOPScience

## **BEST PRESENTER AWARD**

30.10.2019 (Wednesday) : Şession OP07

at the First International Conference on Emerging Electrical Energy, Electronics and Computing Technologies 2019 (ICE4CT 2019) held at the NOVOTEL Hotels & Resorts, Melaka, Malaysia during 29 - 31, October 2019.



O-G Partner Dissipance Solumines r. Haziah Abdul Hamid

Dr. Mohammad Faridun Nalm Tajuddin Conference Chair 8 (Dosse)

Dr. Thangaprakash Sengodan Conference Chair



5 - 31, October 2018 I Malacca, NAU AYSIA I www.co. ct.com





Publication Partner IOPSCIENCE

## **BEST PRESENTER AWARD**

is conferred to Koushick V

(Cent