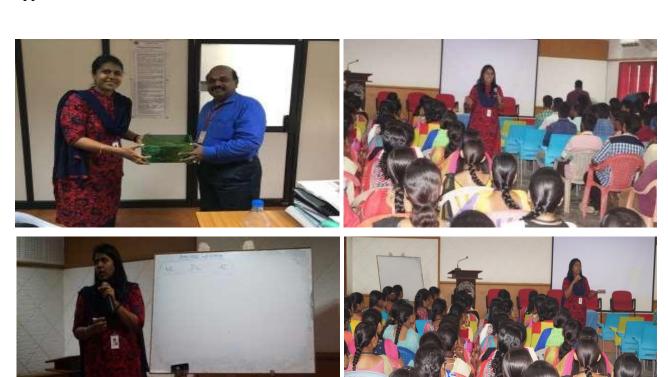

also an alumni of our college delivered the lecture. Faculty and Students of Computer Science and Engineering and Information Technology 3<sup>rd</sup> year attended the lecture.

The talk focused on introducing the concepts of Machine Learning, Artificial Intelligence, Data Analytics and its application to the students. It also focused on encouraging the students to do project related to this domain.

The lecture was followed by interactive session and in that how machine learning and deep learning algorithms are used in order to help organizations to understand their customers and finally create their products and services for their customer needs were discussed.

She mentioned the efforts of the management to bring her for a session and appreciated the students for their interaction.





### SARANATHAN COLLEGE OF ENGINEERING, TIRUCHIRAPPALLI - 620 012 INFOSYS CAMPUS CONNECT TECHNICAL TALK APPLICATIONS OF MACHINE LEARNING



## & BASICS OF STATISTICS III CSE 'A' ATTENDANCE LIST

|    | : 05/10/20                               | )18                  | Name