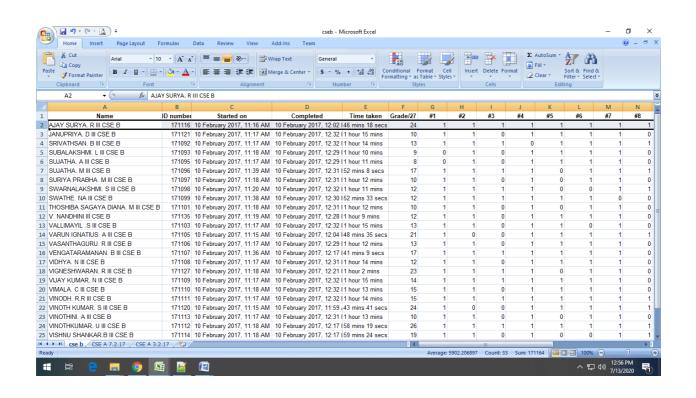

|            |                     |

#### **AMOUNT**

| 22.09.2105 | 41X25=  | 1025 | GOPAL         |
|------------|---------|------|---------------|
| 22.09.2015 | 24X25=  | 600  | VIJAY         |
| 25.09.2015 | 49X25=  | 1225 | VIKRAM        |
| 21.09.2015 | 200X25= | 5000 | MOHAN         |
| 21.09.2015 | 50X25=  | 1250 | SENTHI BALAJI |

05.10.2015 26+6=32x25=800 PD
2025 Senthil
34X25 = 850 Senthil

# **ICT/Computing Skills**

- ➤ Moodle Programming Contest
- **Edmodo Class**
- Simulation Tools
- ➤ Online Video Lectures
- ➤ IIT Bombay Online Video Spoken Tutorial
- ➤ NPTEL Online Certification Courses
- ➤ APP Development Contest
- > Technical Seminar Talk Infosys Limited
- Webinar Series Industry Experts

# ICT/ Computing Skills

## **Moodle Contest - Test Report**















A JAYADEVI. R. 181043@m Finished
8 SSIKAMT J. 181108@m Finished
9 4 August 2017. 24 August 2017. 45 mins
1 55 ELVAM R. 181099@m Finished
9 4 August 2017. 24 August 2017. 45 mins
1 50 ELVAM R. 181099@m Finished
9 7 August 2017. 45 mins
1 51 et 8.00
8 AVENDAR J. 181110@m Finished
1 7 August 2017. 24 August 2017. 30 mins 1 set 8.00
8 AVENDAR J. 18109@m Finished
1 8 August 2017. 24 August 2017. 30 mins 1 set 8.00
8 AVENDAR J. 18109@m Finished
2 August 2017. 24 August 2017. 30 mins 25 st 8.00
8 SHERK, P. 181109@m Finished
2 A August 2017. 24 August 2017. 30 mins 25 st 8.00
8 SHERK, P. 181109@m Finished
2 A August 2017. 24 August 2017. 30 mins 25 st 8.00
8 SHERK, P. 181109@m Finished
2 A August 2017. 24 August 2017. 37 mins 2 st 15.00
8 CANYAL, J. 181127@m Finished
2 A August 2017. 24 August