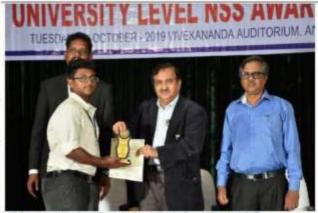

and the scrut rended the awardors for Best Unit / Programme Officer and Volunteer. The NSS CELL, Annu University, Chennel has planted to comfact a University Level NSS Award Function on 15.10.19 (Tuesday). 10um at Vivekananda Auditorium, Anna University, Chennai-25.

The award details of your college is

| В | EST NSS UNIT              | SAKANATHAN COLLEGE OF ENGINEERS IN |
|---|---------------------------|------------------------------------|
| 8 | ENT NSS PROGRAMME OFFICER | - 15                               |
| В | EST NSS VOLUNTEER         | HY. 8. SABARISH                    |

I kindly request you to need the selected NSS Volunteers and NSS Programme Officer to receive the awards without fail.

I request the Principal (college selected Best NSS unit) to receive award in-person.

















Emerging Electrical Energy, Electronics and Computing Technologies 2019 (ICE4CT 2019)

29 - 31, October 2019 I Malacca, MALAYSIA I www.ice4ct.com





Publication Partner IOPScience

## **BEST PRESENTER AWARD**

30.10.2019 (Wednesday) : Şession OP07

at the First International Conference on Emerging Electrical Energy, Electronics and Computing Technologies 2019 (ICE4CT 2019) held at the NOVOTEL Hotels & Resorts, Melaka, Malaysia during 29 - 31, October 2019.



O-G Partner Dissipance Solumines r. Haziah Abdul Hamid

Dr. Mohammad Faridun Nalm Tajuddin Conference Chair 8 (Dosse)

Dr. Thangaprakash Sengodan Conference Chair



5 - 31, October 2018 I Malacca, NAU AYSIA I www.co. ct.com





Publication Partner IOPSCIENCE

## **BEST PRESENTER AWARD**

is conferred to Koushick V

(