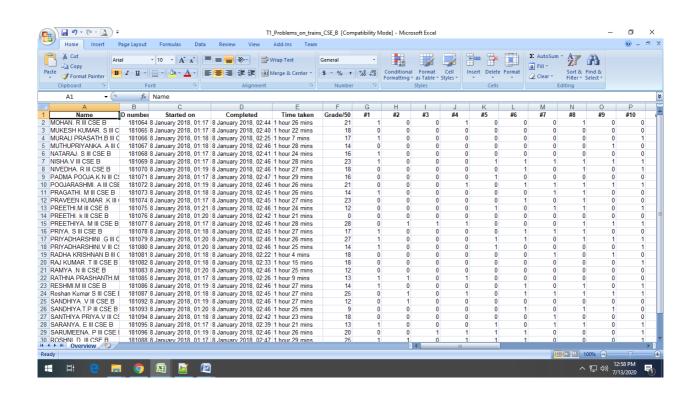

|            |                     |

#### **AMOUNT**

| 22.09.2105 | 41X25=  | 1025 | GOPAL         |
|------------|---------|------|---------------|
| 22.09.2015 | 24X25=  | 600  | VIJAY         |
| 25.09.2015 | 49X25=  | 1225 | VIKRAM        |
| 21.09.2015 | 200X25= | 5000 | MOHAN         |
| 21.09.2015 | 50X25=  | 1250 | SENTHI BALAJI |

05.10.2015 26+6=32x25=800 PD
2025 Senthil
34X25 = 850 Senthil

# **ICT/Computing Skills**

- ➤ Moodle Programming Contest
- **Edmodo Class**
- Simulation Tools
- ➤ Online Video Lectures
- ➤ IIT Bombay Online Video Spoken Tutorial
- ➤ NPTEL Online Certification Courses
- ➤ APP Development Contest
- > Technical Seminar Talk Infosys Limited
- Webinar Series Industry Experts

# ICT/ Computing Skills

## **Moodle Contest - Test Report**















A JAYADEVI. R. 181043@m Finished
8 SSIKAMT J. 181108@m Finished
9 4 August 2017. 24 August 2017. 45 mins
1 55 ELVAM R. 181099@m Finished
9 4 August 2017. 24 August 2017. 45 mins
1 50 ELVAM R. 181099@m Finished
9 7 August 2017. 45 mins
1 51 et 8.00
8 AVENDAR J. 181110@m Finished
1 7 August 2017. 24 August 2017. 30 mins 1 set 8.00
8 AVENDAR J. 18109@m Finished
1 8 August 2017. 24 August 2017. 30 mins 1 set 8.00
8 AVENDAR J. 18109@m Finished
2 August 2017. 24 August 2017. 30 mins 25 st 8.00
8 SHERK, P. 181109@m Finished
2 A August 2017. 24 August 2017. 30 mins 25 st 8.00
8 SHERK, P. 181109@m Finished
2 A August 2017. 24 August 2017. 30 mins 25 st 8.00
8 SHERK, P. 181109@m Finished
2 A August 2017. 24 August 2017. 37 mins 2 st 15.00
8 CANYAL, J. 181127@m Finished
2 A August 2017. 24 Augu