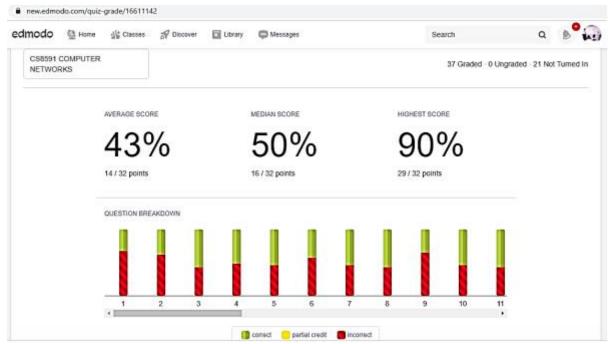

|
| 14     | 191038   | \$13816104037  | Α.   | SRI GOPALA                   | 1           | /           |
| 13     | 191101   | \$13816104099  | B    | KRISTINAN R                  | -           | -           |
| 16     | 191045   | 813816104046   | Λ    | KEERTHANA. S                 | - 4         | 1           |
| 17     | 191059   | 813816104058   | D    | NANDHA GOPALA<br>KRISHNAN, C | ~           |             |
| 18     | 191070   | \$13816104068  | 11   | PAVITHRA, J                  | -           | -           |
| 19     | 19mm     | since between  | 4    | Albahim R                    | -           | -           |
| 73     | 101165   | \$13516204008  | -B   | SOWMEYA, S                   |             |             |





### Screen shots of Edmodo tool







Page 10 of 79





Page **11** of **79** 

Serial Number: 100-317-21541 Issue Date: August 28, 2017 Expiration Date: August 27, 2011

Certification

# Lizy Joys John Bosco

Has successfully completed all requirements and is now granted the title of



Certified Labview
Associate Developer

Alex Davers President and CEO National Instruments





Labview workshop at NI Lab, KS block first floor





Trichy, 26.02.2019.

From Dr.S.Mohana CSI-In charge, Associate Professor, Department of CSE, Saranathan College of engineering, Trichy-12.

To The Principal, Saranathan College of engineering, Trichy-12.

Joseph Bruital.

Through the Proper channel

Respected sir,

Sub: Permission to conduct Sara-Project Expo-2k19-reg

We have planned to conduct Sara-Project Expo-2k19 for our students under Computer Society of In