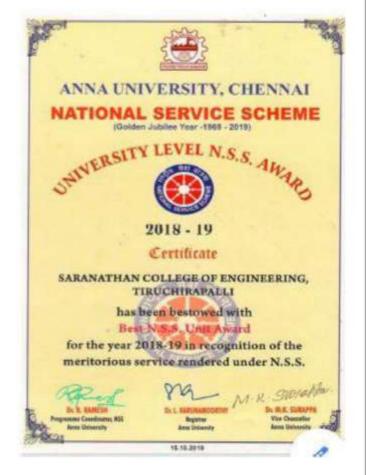

he scrut rended the awardors for Best Unit / Programme Officer and Volunteer. The NSS CELL, Annu University, Chennel has planted to comfact a University Level NSS Award Function on 15.10.19 (Tuesday). 10um at Vivekananda Auditorium, Anna University, Chennai-25.

The award details of your college is

| В | EST NSS UNIT              | SAKANATHAN COLLEGE OF ENGINEERS IN |
|---|---------------------------|------------------------------------|
| 8 | ENT NSS PROGRAMME OFFICER | - 15                               |
| В | EST NSS VOLUNTEER         | HY. 8. SABARISH                    |

I kindly request you to need the selected NSS Volunteers and NSS Programme Officer to receive the awards without fail.

I request the Principal (college selected Best NSS unit) to receive award in-person.

















Emerging Electrical Energy, Electronics and Computing Technologies 2019 (ICE4CT 2019)

29 - 31, October 2019 I Malacca, MALAYSIA I www.ice4ct.com





Publication Partner IOPScience

## **BEST PRESENTER AWARD**

30.10.2019 (Wednesday) : Şession OP07

at the First International Conference on Emerging Electrical Energy, Electronics and Computing Technologies 2019 (ICE4CT 2019) held at the NOVOTEL Hotels & Resorts, Melaka, Malaysia during 29 - 31, October 2019.



O-G Partner Dissipance Solumines r. Haziah Abdul Hamid

Dr. Mohammad Faridun Nalm Tajuddin Conference Chair 8 (Dosse)

Dr. Thangaprakash Sengodan Conference Chair



5 - 31, October 2018 I Malacca, NAU AYSIA I www.co. ct.com





Publication Partner IOPSCIENCE

## **BEST PRESENTER AWARD**

is conferred to Koushick V

(Centre