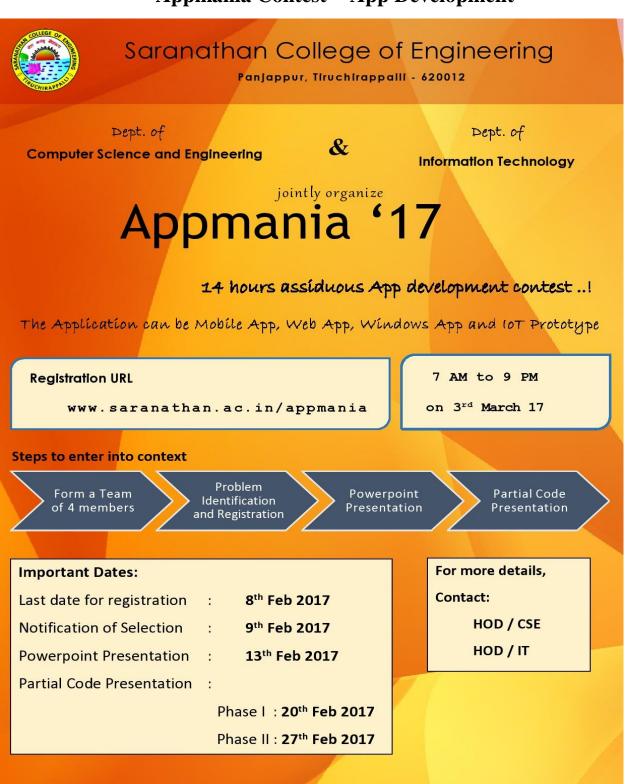

| 18.75/25 | Proctored Stram | 28.45/75

A. Rank

Total number of candidates certified in this course: 3396

Prof. A. Ramesh

Feb-Mar 2018 (8 week course) Prof. Andrew Thangoral



Indian Institute of Technology Madras

Tit.





(Funded by the Ministry of HRD, Govi. of India)



This certificate is awarded to

### MALATHI P

for successfully completing the 1 .... 2

### Programming, Data Structures And Algorithms **Using Pythor**

with a consolidated score of 5 %

Online Assignments | 15.75/25 | Proctored Exam | 35.25/75

Total number of candidates certified in the course: 3930

Jul-Sep 2017

· VEITS

Prof. Andrew Than HPTEL COOKENSE HT Madras

re for Continuing Education, ITM

(\$ Week course)



in partners! NASSC

266

MPTEL 17CS 2851790343

### **Appmania Contest - App Development**



Principal

|                                                      | Toom | Patch