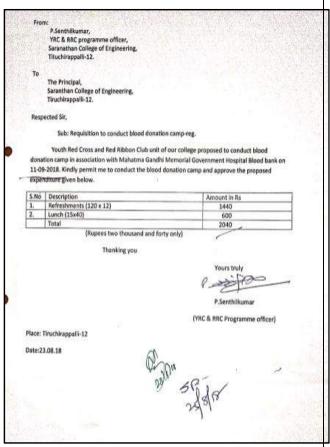

& Illicit Traficking

On international Drug abuse day 26<sup>th</sup> June,2019 55 students of Saranathan College has participated in antidrug and illicit trafficking rally organized by YRC & RRC club of our college.

#### **1. Blood Donation Camp 07.02.2019**

YRC RRC&NSS UNIT conducted blood donation camp on 07.02.19 in college premises in association with Trichy Mahatma Gandhi Memorial Hospital Blood Bank. Principal Dr.D.Valavan Inagurated the camp. 101 student volunteers donated blood in the camp.





### 2. Blood Donation Camp

Red Ribbon club conducted blood donation camp on 11-09-2018 in association with Mahatma Gandhi Memorial Government Hospital Blood Bank in the college premises. Principal Dr.D.Valavan inaugurated the camp. 98 students donated blood voluntarily in the camp.





#### 1. Antidrug & Illicit Traficking

On international Drug abuse day 26<sup>th</sup> June,2017, 55 students of Saranathan College has participated in antidrug and illicit trafficking rally organized by YRC & RRC club of our college.

#### 2. AIDS Awareness programme

Red Ribbon Club-Orientation Programme "Celebrating Life" Report Red Ribbon Club of Saranathan College of Engineering, Trichy organized an Orientation Program on 20.07.2018 in the college campus with the grant fund of Rs.3000 from RRC, Anna University, Chennai. Dr.S.M.Manivannan M.B.B.S., District Programme Manager, District AIDS prevention and Control Unit, Trichy delivered a special awareness lecture on Life Skills Lead to "Celebrating Life". He motivated the student volunteers to donate blood periodically which will save