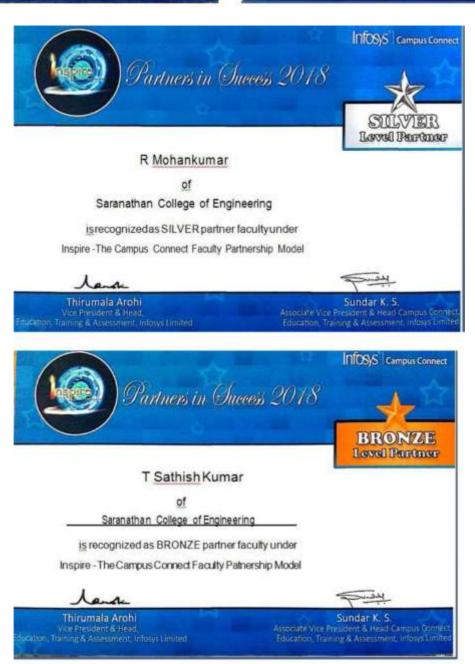

organization
- 10. MTA programme at IIT Delhi
- 11. Inspire-The Campus Connect Faculty Partnership Model
- 12. Android Amaze Hackathon



1. Received Appreciation for Best YRC unit from state YRC unit



Q₹

Saranathan College of Engineering

is recognized as BRONZE pather faculty under Inspire - The Campus Connect Faculty Pathership Model

Thirumala Arohi Sundar K. S.,
And French A final Associate as interfered from Cornel C



#### K S Chandrasekaran

of

Saranathan College of Engineering

is recognized as SILVER partner faculty under Inspire -The Campus Connect Faculty Partnership Model

Thirumala Arohi
Ver Principal & Head Cancel Calculation (Head Cancel Calculation)
Library Calculation & Head Cancel Calculation (Head Cancel Calculation)
Library Calculation (Head Cancel Calculation)



2. Infosys Faculty Award



3 E-Yantra Robotics competition







5. ICTACT - Youth Icon





6. ICTACT – Youth Talk



### 7. Inspire-The Campus Connect Faculty Partnership Model



8. LAB View

#### PRESEED VENTURES PRIVATE LIMITED

Registered Office: D/St. Sector-P. Aligany, Lucknow-226024. (Ultar Pradesty), India Project Office: D-157, Sector-40, Noda-201301, (Ultar Pradesty), India E-mail: love@preseed.in

Date: July 9, 2015

INTERNSHIP OFFER LETTER.

Dear Kiruthika Valathy,

We are pleased to offer you an Internship opportunity as a 'Web Page Team Coordinator, you will report directly to Govind Gary, coordinator of Presend.

For this position, your responsibilities will be to coordinate all the task given to Presend Web Page Team. You would be representing the web page team during