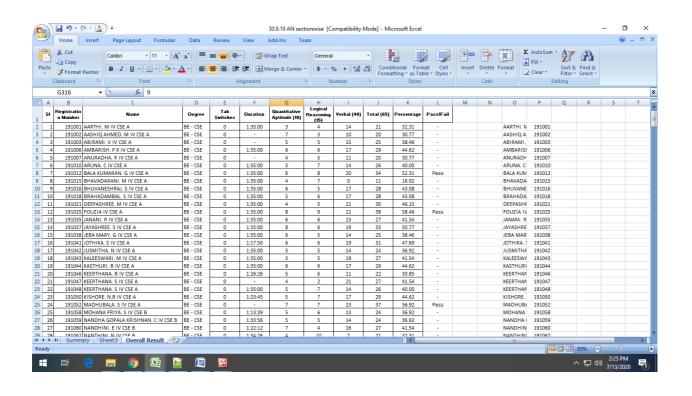

|            |            |                     |

#### **AMOUNT**

| 22.09.2105 | 41X25=  | 1025 | GOPAL         |
|------------|---------|------|---------------|
| 22.09.2015 | 24X25=  | 600  | VIJAY         |
| 25.09.2015 | 49X25=  | 1225 | VIKRAM        |
| 21.09.2015 | 200X25= | 5000 | MOHAN         |
| 21.09.2015 | 50X25=  | 1250 | SENTHI BALAJI |

05.10.2015 26+6=32x25=800 PD
2025 Senthil
34X25 = 850 Senthil

# **ICT/Computing Skills**

- ➤ Moodle Programming Contest
- **Edmodo Class**
- Simulation Tools
- ➤ Online Video Lectures
- ➤ IIT Bombay Online Video Spoken Tutorial
- ➤ NPTEL Online Certification Courses
- ➤ APP Development Contest
- > Technical Seminar Talk Infosys Limited
- Webinar Series Industry Experts

# ICT/ Computing Skills

## **Moodle Contest - Test Report**















A JAYADEVI. R. 181043@m Finished
8 SSIKAMT J. 181108@m Finished
9 4 August 2017. 24 August 2017. 45 mins
1 55 ELVAM R. 181099@m Finished
9 4 August 2017. 24 August 2017. 45 mins
1 50 ELVAM R. 181099@m Finished
9 7 August 2017. 45 mins
1 51 et 8.00
8 AVENDAR J. 181110@m Finished
1 7 August 2017. 24 August 2017. 30 mins 1 set 8.00
8 AVENDAR J. 18109@m Finished
1 8 August 2017. 24 August 2017. 30 mins 1 set 8.00
8 AVENDAR J. 18109@m Finished
2 August 2017. 24 August 2017. 30 mins 25 st 8.00
8 SHERK, P. 181109@m Finished
2 A August 2017. 24 August 2017. 30 mins 25 st 8.00
8 SHERK, P. 181109@m Finished
2 A August 2017. 24 August 2017. 30 mins 25 st 8.00
8 SHERK, P. 181109@m Finished
2 A August 2017. 24 August 2017. 37 mins 2 st 15.00
8 CANYAL, J. 181127@m Finished
2 A August 2017. 2