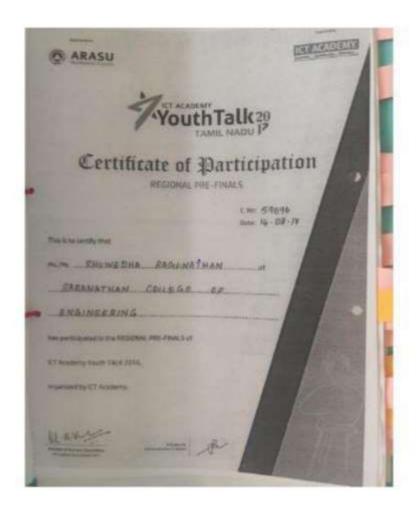

# V Punitha

of

Saranathan College of Engineering

is recognized as BRONZE palner faculty under Inspire-The Csmpus Connect Faculty Partnership Model





#### S Gowthami

of

Saranathan College of Engineering

is recognized as SILVER palner faculty under Inspire-The Campus Connect Faculty <u>Palnership</u> Model



## ACADEMIC YEAR: 2016-2017

- 1. Infosys Partner Faculty Award
- 2. IEI -47th ALL INDIA DEISGN COMPETITION
- 3. Campus Connect-Faculty Enablement Program on Foundation Program 5.0
- 4. ICTACT Youth Present Regional Finale
- 5. ICTACT Youth Present National Finale
- 6. ICTACT Youth Talk
- 7. ICTACT Youth Talk

#### 1. Infosys Partner Faculty Award









16



2. IEI -47th ALL INDIA DEISGN COMPETITION



3. Campus Connect-Faculty Enablement Program on Foundation Program 5.0



- 4. ICTACT Youth Present Regional Finale
- 5. ICTACT Youth Present National Finale

# ACADEMIC YEAR: 2015-2016

- 1. Received Appreciation for Best YRC unit from state YRC unit
- 2. Infosys Partner Faculty Award
- 3. E-Yantra Robotics competition
- 4. BRIDGE2016 a HR summit
- 5. ICTACT Youth Icon
- 6. ICTACT Youth Talk
- 7. Inspire-The Campus Connect Faculty Partnership Model
- 8. LABVIEW
- 9. Internship PRESEED organization
- 10. MTA programme at IIT Delhi
- 11. Inspire-The Campus Connect Faculty Partnership Model
- 12. Android Amaze Hackathon



1. Received Appreciation for Best YRC unit from state YRC unit



Q₹

Saranathan College of Engineering

is recognized as BRONZE pather faculty under Inspire - The Campus Connect Faculty Pathership Model

Thirumala Arohi Sundar K. S.,
And Fren