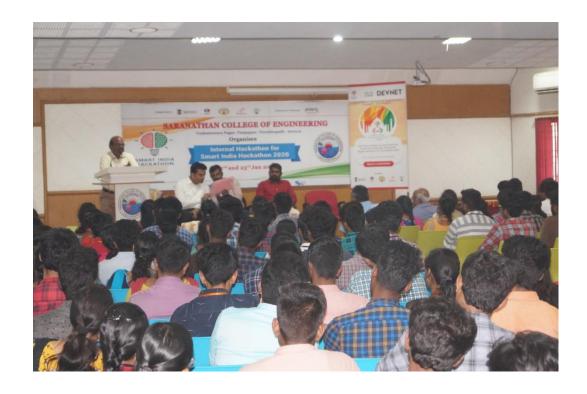

onference Hall at 3:30pm. The valedictory function began with an Invocation. Our Respected Principal welcomed the gathering and introduced the External experts to the Student Contestants, the HODs and the Members of the faculty. Shortlisted teams of the Hardware Stream were declared by Dr.K.V.Shriram, Assistant Professor of Amrita School of Engineering. He also shared his views. Mr. Mathan Sakthivel from Infosys declared the list of 4 + 1 shortlisted teams along with 2 teams for waiting list. He also shared the opinions of the External team of experts on the quality of works carried out by the students. Dr.P.Shanmugapriya, SPOC-SIH 2020 proposed the Vote of thanks. The Valedictory function concluded with the National Anthem.

Glimpses of Valedictory Function-SIH 2020 Internal Hackathon





Glimpses of Internal Hackathon –SIH 2020 (Hardware Stream Evaluation)



















Glimpses of Internal Hackathon-SIH 2020 (Software Stream Evaluation)









#### VENKATESWARA NAGAR – PANJAPPUR-TIRUCHIRAPPALLI-620 012

### **Department of Computer Science and Engineering**

#### ACM 3rd NATIONAL LEVEL WOMEN HACKATHON - 2018

The CSE department is happy to share that one of our final year girls team's project has been selected under the topic "Sustainable Smart Society" for final round of "ACM 3<sup>rd</sup> National level Women Hackathon" organized by ACM-W (Title Sponsor), Ahmedabad University (Venue Sponsor), Oracle Academy (Golden Sponsor) and TCS (Silver Sponsor).

For this Hackathon, 500 projects were submitted from all over the nation, out of which 25 were shortlisted for