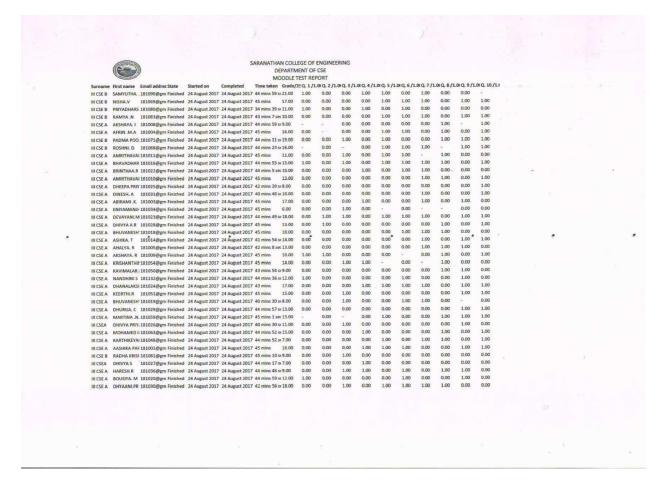

|            |                     |

#### **AMOUNT**

| 22.09.2105 | 41X25=  | 1025 | GOPAL         |
|------------|---------|------|---------------|
| 22.09.2015 | 24X25=  | 600  | VIJAY         |
| 25.09.2015 | 49X25=  | 1225 | VIKRAM        |
| 21.09.2015 | 200X25= | 5000 | MOHAN         |
| 21.09.2015 | 50X25=  | 1250 | SENTHI BALAJI |

05.10.2015 26+6=32x25=800 PD
2025 Senthil
34X25 = 850 Senthil

# **ICT/Computing Skills**

- ➤ Moodle Programming Contest
- **Edmodo Class**
- Simulation Tools
- ➤ Online Video Lectures
- ➤ IIT Bombay Online Video Spoken Tutorial
- ➤ NPTEL Online Certification Courses
- ➤ APP Development Contest
- > Technical Seminar Talk Infosys Limited
- Webinar Series Industry Experts

# ICT/ Computing Skills

## **Moodle Contest - Test Report**















A JAYADEVI. R. 181043@m Finished
8 SSIKAMT J. 181108@m Finished
9 4 August 2017. 24 August 2017. 45 mins
1 55 ELVAM R. 181099@m Finished
9 4 August 2017. 24 August 2017. 45 mins
1 50 ELVAM R. 181099@m Finished
9 7 August 2017. 45 mins
1 51 et 8.00
8 AVENDAR J. 181110@m Finished
1 7 August 2017. 24 August 2017. 30 mins 1 set 8.00
8 AVENDAR J. 18109@m Finished
1 8 August 2017. 24 August 2017. 30 mins 1 set 8.00
8 AVENDAR J. 18109@m Finished
2 August 2017. 24 August 2017. 30 mins 25 st 8.00
8 SHERK, P. 181109@m Finished
2 A August 2017. 24 August 2017. 30 mins 25 st 8.00
8 SHERK, P. 181109@m Finished
2 A August 2017. 24 August 2017. 30 mins 25 st 8.00
8 SHERK, P. 181109@m Finished
2 A August 2017. 24 August 2017. 37 mins 2 st 15.00
8 CANYAL, J. 181127@m Finished
2 A August 2017. 24 August 2