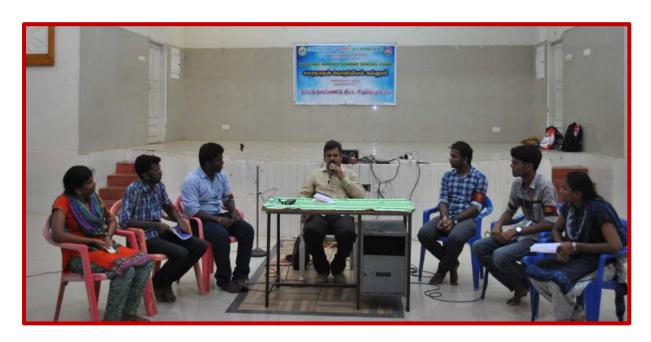

>th</sup> March, **Dr.S.Dhanapaul**, Prof and Head of Microbiology Department, KAP Viswanathan Medical College chaired the session on 12<sup>th</sup> March.





#### 1. NSS Camp to Nagamangalam

1 week special camp was organized by NSS of our college from 16.11.2018 to 22.11.2018 in which 30 students were participated. **Mr.K.Karthikeyan**, NSS Program officer welcomed the gathering. He in his address wanted all the volunteers to have awareness on Community medicine and wanted to stress the importance to the village people on "Prevention is better than cure". After the inaugural, Social survey was conducted by the volunteers and a detailed report was presented by a student volunteer In continuation with the inauguration services to the village people were helded as per the schedule.







#### 2. Visit to Rehabilitation center

NSS unit of Saranathan College of Engineering consist of 30 student volunteers **Visited the Rehabilitation Center – Anbalayam, Tiruchirapalli**" on **26.08.2018. K.Karthikeyan,** NSS Program Officer, welcomed the gathering.**Shri.T.C.S.Senthilkumar**, Founder and Secretary in his address, explained the circumstances that resulted in mental illness of few inmates and the efforts being made by Anbalayam to treat them. An interactive session was held in which volunteers understood the inmates the life hoods of the mentally retarded people. Earlier, Shri.T.C.S.Senthilkumar, Founder and Secretary, received all the volunteers with great enthusiasm. The volunteers themselves came forward to donate a bag containing 25 kg of rice ,Old Clothes, Toilet & Bat