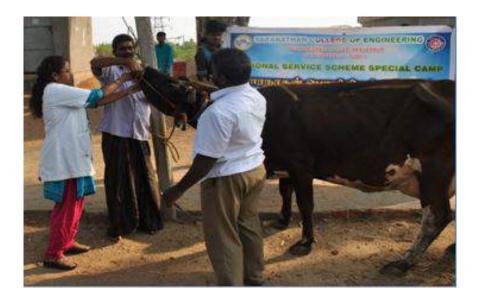

A special Program on "**Yoga and Positive Health**" was conducted. **Mr.A.Selvaraj**, Yoga Consultant and Trainer, Ananada Yoga Foundation, Pudukkottai participated. The participants were given training on various asanas namely Vaja asanam, Sasangasanam, Yoga Mudra, Parvathasanam, Baddrasanam, Badakonasanam, Sethuasanam, Sethuasanam, Bavamuthasanam, Uttana[adasanam, Tadasanam, Arthakadichakaranasam, Arthacakrasanam, Trikosanam, Surya namaskar, Yoga Nidra, Pranayama.



#### **Free Veterinary Camp**

On the 5<sup>th</sup> day (29.05.2019) morning, **Dr. Deepa**, Assistant Veterinary doctor, Alanthur, Nagamanglam, Tiruchirapalli conducted the camp. All the animals were given de-worming tablets and injections were administered to all the animals which were suffering from different ailment.



#### **Bood Donation Camp**

On the 5<sup>th</sup> day afternoon **Dr.Tamilarasi,M.B.B.S.,** Medical Officer,Yuir Thuli Blood Bank and Research Centre, Tillainagar, 8<sup>th</sup> Cross, Tiruchirapalli conducted this Blood donation Camp. 27 units of blood were donated by 27 people which includes 8 from the village side.



#### **Free Dental Camp**

On the 5<sup>th</sup> day afternoon, along with **Dr.Ragprakash**, Jaggi Dental Care, Tiruchirapalli our college NSS unit conducted this camp. 30 village people got benefitted in this program. Medicines and pastes were distributed to the needy.



#### Disaster Management & Awareness Program

On 30.05.2019, A special program titled" **Disaster Management Awareness**" was conducted for the benefit of the village people. **Mr.T.Prakash**, Engin