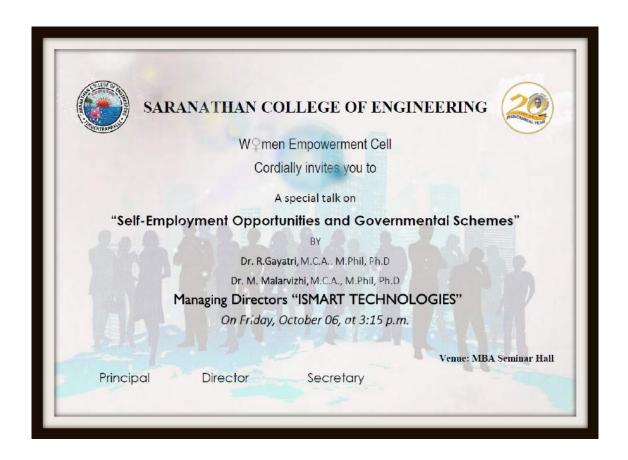

n was interactive with lively exchange of opinions between the speaker and the students.



## 2. Special talk on "Self-Employment opportunities and Governmental Schemes

"Self-Employment opportunities and Governmental Scheme on06.10.17 BY Dr.R.Gayatri & Dr.M.Malarvizhi, Managing Directors, ISMART Technologies The chief guests delivered a talk on "Self employment opportunities and government schemes". They shared their rich experience on how they made a bold decision to shift to entrepreneurship after pursuing teaching careers for more than 10 years. They briefed the students on the various government schemes that are available for aspiring women entrepreneurs. They also called upon the students to dare to be different and self sufficient besides making rich contributions to the society.



## 3. Handicraft training to Village students & Motivational talk

On 30<sup>th</sup> of JANUARY '2018 afternoon handcraft training was organized by WEC of our college for school students of Nagamangalam village near Manikandam. Students taught how to make ornaments and objects like flower vase out of waste materials and papers and to make money with little investment to village ladies and students. Role plays, street plays were conducted on women related issues Dr.Vijayalakshmi, of EEE department addressed the gathering with the motivational talk about how to lead the Successful life.

| S.NO               | BATCH NO    | NAME             | BRANCH | YEAR | SECTION   |
|--------------------|-------------|------------------|--------|------|-----------|
| 1                  |             |