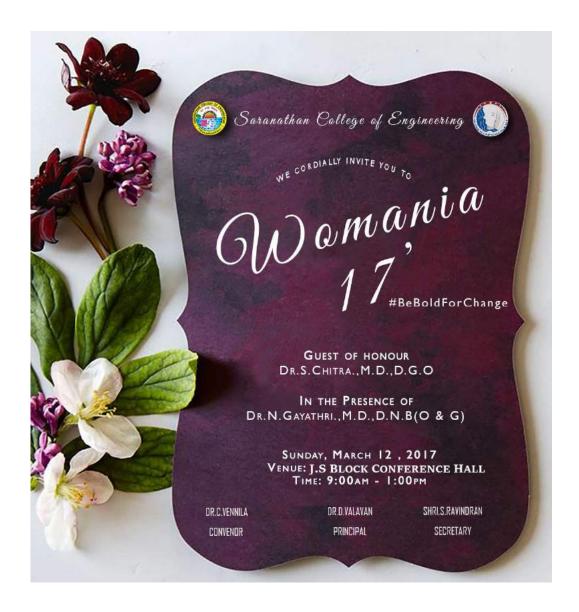

|
| 11   |          | Vinothini        | IT     | II   | A       |
| 12   | 184029   | Prabhavathi      | IT     | 1    | A       |
| 13   | 192056   | Keerthani        | ECE    | 1    | A       |
| 14   | 192024   | M.Dhanvarshini   | ECE    | I    | A       |
| 15   | 192087   | Sandhiya         | ECE    | 1    | В       |
| 16   | 192014   | Anushiya         | ECE    | I    | 8       |

#### 3. Womania'17

**Womania'17** was celebrated on 12<sup>th</sup> March,2017. Dr.S.Chitra,addressed on "The Role of women in the upliftment of society". She enlightened the gathering with her thought provoking speech on the qualities to be developed by every woman for bringing personal, family and societal success. She said, "Women need to be bold and smart. They do better in all spheres of life".



#### 1. Womania'16

The Women Empowerment Cell of Saranathan College of Engineering organized Womania'16 to celebrate Women's Day on 13.3.2016, Sunday from 9.30 AM to 1.00PM. Dr.N.Gayathri, Gynecologist of Shyamala Nursing home was the guest of honor for the function. Dr. N.Gayathri delivered a presentation on "The Role of women in the upliftment of society". She enlightened the gathering with her thought provoking speech on the qualities to be developed by every woman for bringing personal, family and societal success. She had an interaction session with the students for the same.

Students showcased their talents by participating in various events.

Dr. D. Valavan, the Principal gave the presidential address. Dr. C. Vennila, Coordinator of the Women Empowerment Cell delivered the welco