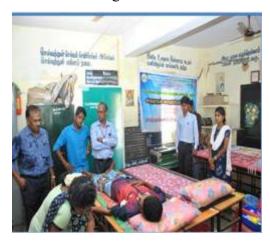

ethuasanam, Bavamuthasanam, Uttana[adasanam, Tadasanam, Arthakadichakaranasam, Arthacakrasanam, Trikosanam, Surya namaskar, Yoga Nidra, Pranayama.



#### **Free Veterinary Camp**

On the 5<sup>th</sup> day (29.05.2019) morning, **Dr. Deepa**, Assistant Veterinary doctor, Alanthur, Nagamanglam, Tiruchirapalli conducted the camp. All the animals were given de-worming tablets and injections were administered to all the animals which were suffering from different ailment.



#### **Bood Donation Camp**

On the 5<sup>th</sup> day afternoon **Dr.Tamilarasi,M.B.B.S.,** Medical Officer,Yuir Thuli Blood Bank and Research Centre, Tillainagar, 8<sup>th</sup> Cross, Tiruchirapalli conducted this Blood donation Camp. 27 units of blood were donated by 27 people which includes 8 from the village side.



#### **Free Dental Camp**

On the 5<sup>th</sup> day afternoon, along with **Dr.Ragprakash**, Jaggi Dental Care, Tiruchirapalli our college NSS unit conducted this camp. 30 village people got benefitted in this program. Medicines and pastes were distributed to the needy.



#### Disaster Management & Awareness Program

On 30.05.2019, A special program titled" **Disaster Management Awareness**" was conducted for the benefit of the village people. **Mr.T.Prakash**, Engineer, Krisha Builders, Pudukkottai was the Chief Guest of the occasion. The students were trained in Rope Knots namely Sliding Stretcher method, Reef knot, Single Sheet Bend Knot, Double Sheet Bend Knot, Clove Hitch Knot, Bowline Knot, Fireman's Chair Knot, Draw Hitch Knot, Man Harness Knot, Hitches etc.







#### 4. Visit