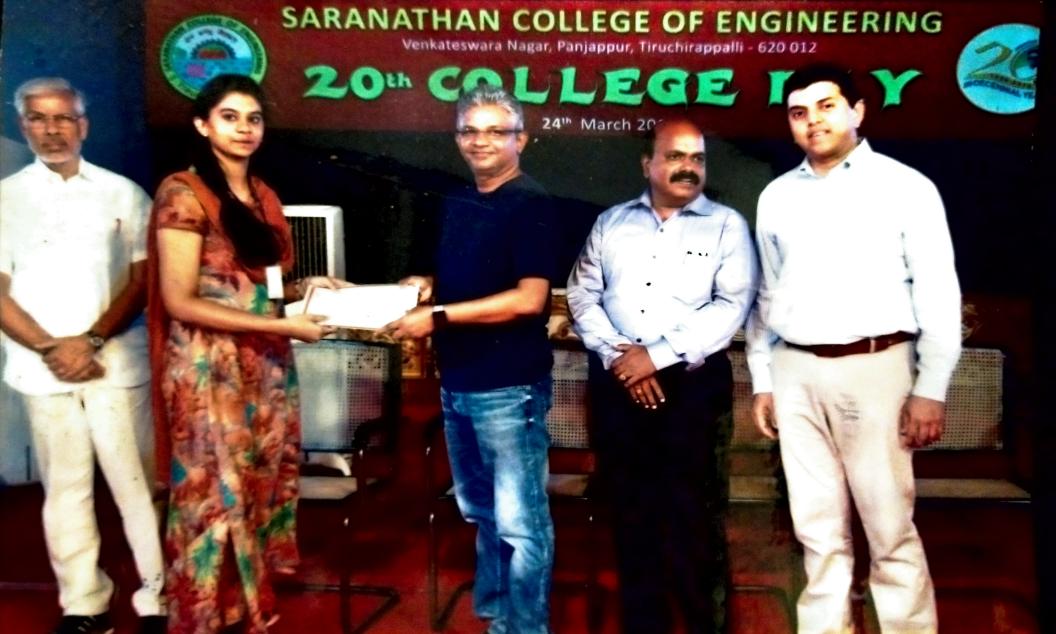

en back or exchanged.

\* All Disputes Subject to Trichy Jurisdiction only.

Signature

<sup>★</sup> GST Exempted for Printed Educational Books. (HSN Code : 4901, 4903 & 4905)

COLLEGE OF ENGINEERING VENKATESWARA NAGAR, PANJAPUR, TRICHY-12 BOOK REQUISTION FORM ~ JULY ~ 2019 (For toppers in the Internal Assessment test) Name of the student: RITHIKAR. M Batch no. 212081 Branch/semester/section: ECE/图/8 (Tick appropriate and strikeout other) IA Rank Position: (tick appropriate and strikeout other) position First Second coupon Third Rs 300 Rs 200 Rs 100 Title of the book with edition: Author: Publishers: Price (before discount) Price (after discount) Signature of the student with date M. Pillika HOD(sign & s Remarks: Trichirapalli - 620 012.

**Excess Amount:** 

**Fewer Amount:** 

Bill No:





Venkateswara Nagar, Panjappur Tiruchirappalli - 620012



# Congratulations!

The Management of Saranathan College of Engineering, Tiruchirappalli-12, Congratulate Ms. RITHI AFRA J bearing Reg. No. 813817205040, studying Second Year B.Tech., in the Department of Information Technology for the Top Performance in her branch in the Anna University Examinations till 3<sup>rd</sup> semester.

Sri S Rayindr

Sri.S.Ravindran Secretary



## (Approved by AICTE, New Delhi, Affiliated to Anna University, Chennai-25)

### **Concealed Talents of the Students**



#### TIRUCHIRAPPALLI-620012

### Report on Internal Hackathon - Smart India Hackathon - 2020

<u>23-1-2020</u>

Internal Hackathon for Smart India Hackathon 2020 was conducted on 22.01.2020 & 23.01.2020. As per the guidelines given by the