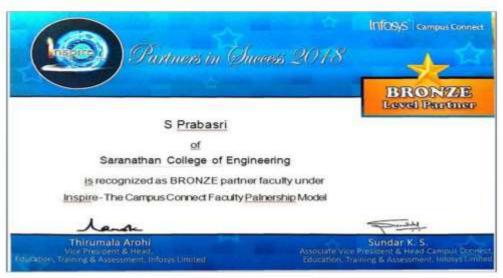

otels & Resorts, Melaka, Malaysia during 29 - 31, October 2019.



Dr. Haziah Abdul Hami General Chair

الىك ئى ا Dr. Mohammad Faridun Naim Tajuddi

B (10000) Dr. Thangaprakash Sengodan

Conference Chair

4. Best Presenter Award



## Microsoft Student Partners 2021

This certificate is presented to:

Praveen kumar K

In recognition of your hard work and dedication as a member of

he Microsoft Student Partners team.

Tello Ve-

Microsoft

Pablo Veramendi Global Program Lead | Microsoft Student Partners

5. Microsoft Student partner Award

## ACADEMIC YEAR: 2018-2019

- 1. Appreciation Of Blood donation
- 2. Infosys Partner Faculty Award
- 3. Received appreciation from TrichyDistict red cross unit
- 4. Smart India Hackaton
- 5. Internshala





1. Appreciation for blood donation 2018-2019





2. Infosys Partner Faculty Award



3. Received appreciation from TrichyDistict red cross



4. Smart India Hackaton



#### 28/08/2019

Dear Praveen Kumar,

Welcome to Internshala Student Partner (ISP) 15!

We hope that you are excited to embark on a 70-day transformational journey with us. At Internshala, we consider the ISP team to be our biggest strength when it comes to educating college students across the world about the power of internships and online trainings. Thus, we take pride in hiring ONLY the best and the brightest! We are sure that you would play a vital role in helping us realize our vision of creating a world full of opportunities for the students.

Your appointment will be governed by the terms and conditions presented in Annexure A.

Congratulations!

Warm regards,