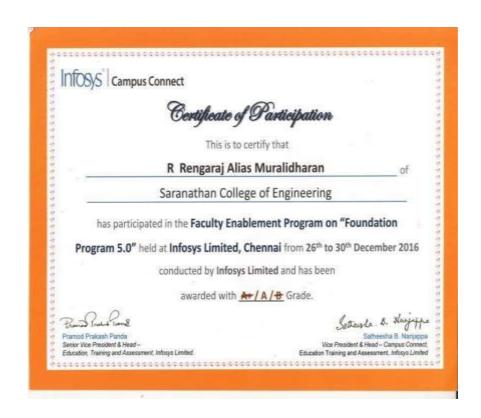

culty under Inspire - The Campus Connect Faculty Palnership Model





#### V Punitha

of

Saranathan College of Engineering

is recognized as BRONZE palner faculty under Inspire-The Csmpus Connect Faculty Partnership Model





#### S Gowthami

of

Saranathan College of Engineering

is recognized as SILVER palner faculty under Inspire-The Campus Connect Faculty <u>Palnership</u> Model



## ACADEMIC YEAR: 2016-2017

- 1. Infosys Partner Faculty Award
- 2. IEI -47th ALL INDIA DEISGN COMPETITION
- 3. Campus Connect-Faculty Enablement Program on Foundation Program 5.0
- 4. ICTACT Youth Present Regional Finale
- 5. ICTACT Youth Present National Finale
- 6. ICTACT Youth Talk
- 7. ICTACT Youth Talk

#### 1. Infosys Partner Faculty Award









16



2. IEI -47th ALL INDIA DEISGN COMPETITION



3. Campus Connect-Faculty Enablement Program on Foundation Program 5.0



- 4. ICTACT Youth Present Regional Finale
- 5. ICTACT Youth Present National Finale

# ACADEMIC YEAR: 2015-2016

- 1. Received Appreciation for Best YRC unit from state YRC unit
- 2. Infosys Partner Faculty Award
- 3. E-Yantra Robotics competition
- 4. BRIDGE2016 a HR summit
- 5. ICTACT Youth Icon
- 6. ICTACT Youth Talk
- 7. Inspire-The Campus Connect Faculty Partnership Model
- 8. LABVIEW
- 9. Internship PRESEED organization
- 10. MTA programme at IIT Delhi
- 11. Inspire-The Campus Connect Faculty Partnership Model
- 12. Android Amaze Hackathon



1. Received Appreciation for Best YRC unit from state YRC unit



Q₹

Saranathan College of Engineering

is recognized as BRONZE pather faculty under Inspire - The Campu