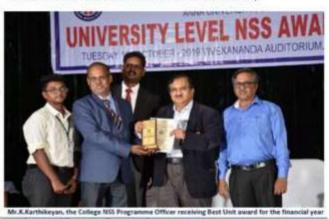

nd the scrut rended the awardors for Best Unit / Programme Officer and Volunteer. The NSS CELL, Annu University, Chennel has planted to comfact a University Level NSS Award Function on 15.10.19 (Tuesday). 10um at Vivekananda Auditorium, Anna University, Chennai-25.

The award details of your college is

| В | EST NSS UNIT              | SAKANATHAN COLLEGE OF ENGINEERS IN |
|---|---------------------------|------------------------------------|
| 8 | ENT NSS PROGRAMME OFFICER | - 15                               |
| В | EST NSS VOLUNTEER         | HY. 8. SABARISH                    |

I kindly request you to need the selected NSS Volunteers and NSS Programme Officer to receive the awards without fail.

I request the Principal (college selected Best NSS unit) to receive award in-person.

















Emerging Electrical Energy, Electronics and Computing Technologies 2019 (ICE4CT 2019)

29 - 31, October 2019 I Malacca, MALAYSIA I www.ice4ct.com





Publication Partner IOPScience

## **BEST PRESENTER AWARD**

30.10.2019 (Wednesday) : Şession OP07

at the First International Conference on Emerging Electrical Energy, Electronics and Computing Technologies 2019 (ICE4CT 2019) held at the NOVOTEL Hotels & Resorts, Melaka, Malaysia during 29 - 31, October 2019.



O-G Partner Dissipance Solumines r. Haziah Abdul Hamid

Dr. Mohammad Faridun Nalm Tajuddin Conference Chair 8 (Dosse)

Dr. Thangaprakash Sengodan Conference Chair



5 - 31, October 2018 I Malacca, NAU AYSIA I www.co. ct.com





Publication Partner IOPSCIENCE

## **BEST PRESENTER AWARD**

is conferred to Koushick V

(Ce