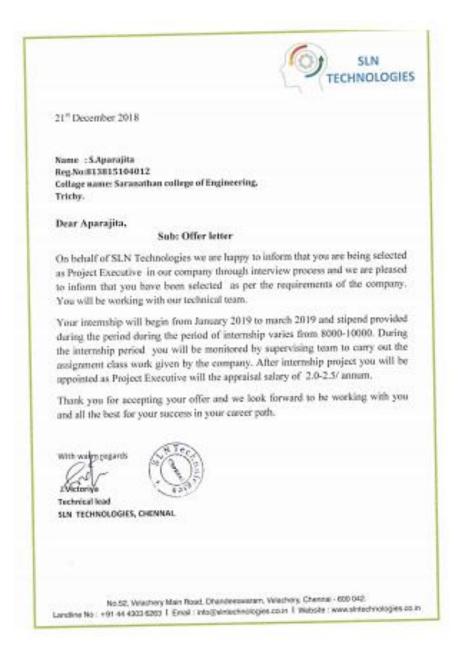

tems

#### Registration Fees

The Registration fee for attending the conference UG/PG Students & Research Scholars (FT/PT)Rs.500/-Academicians (Engineering and Technology) Rs. 750/-

Industrialists Rs.1000/-

Co-Author (Extra certificate) Rs. 50/-\$100 Foreign Delegates

Registration Fee will be accepted in the form of DD in favour of Principal, Saranathan College of Engineering payable at Trichy.

#### Contact us

For any queries / paper submission mail to

Dr.M. Baritha Begum Dr. P. Shanmuga Priya AP, Dept of ECE Mob: 9443677672

Asso Prof, Dept of ECE Mob 9994539389



Organized by SARANATHAN COLLEGE OF ENGINEERING DEPARTMENT OF ECE (Accredited by NBA)

Venkateswara Nagar, Panjappur, Tiruchirappalli-620012

Date of conference :15th & 16th March 2019



## PROBLEM SOLVING METHODOLOGIES





# Internal Hackathon for Smart India Hackathon 2020



This Certificate is awarded to

VISHNU. M

of team PEOPLE'S PERSPECTIVE for participating in

'Internal Hackathon for Smart India Hackathon, 2020'

Dr. D. Valayan

Principal

Saranathan College of Engineering

Tiruchirappalli - 620 012.

## Problem solving methodology - MTA certifications - Proof#12

| Test Center Name                     | First Name           | Last<br>Nome | Student ID         | Username   | Esam                                                 | Exam Date  | Score | Result |
|--------------------------------------|----------------------|--------------|--------------------|------------|------------------------------------------------------|------------|-------|--------|
| SARANATHAN COLLEGE OF<br>ENGINEERING | NA