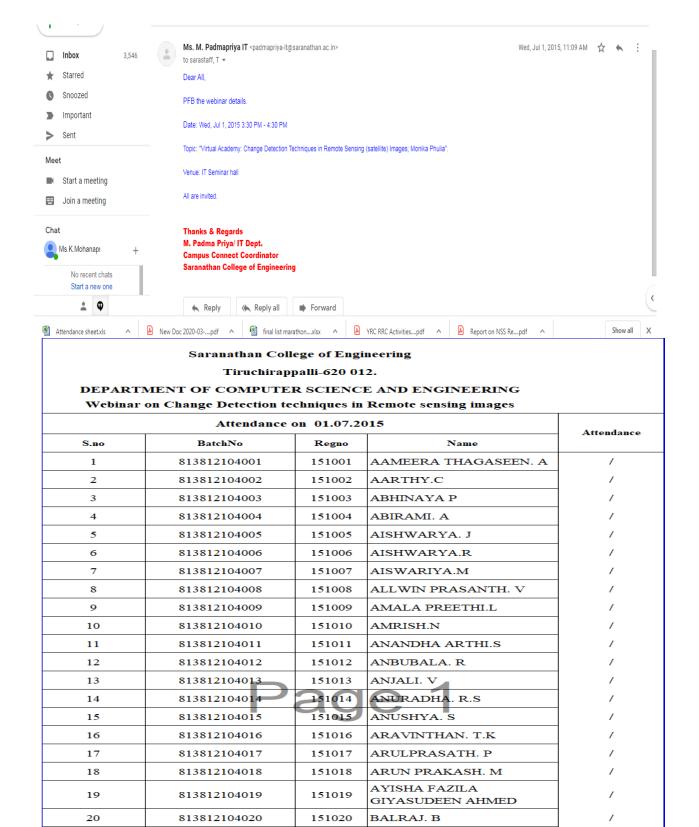

-|------------------|----------------|
| 1    | 813813104058 | 161059 | NILOFAR NISHA. M | /              |
| 2    | 813813104068 | 161070 | PRIYANKA. K      | /              |
| 3    | 813813104069 | 161071 | RAAGESHIGHA.P    | /              |
| 4    | 813813104070 | 161072 | RADHA. R         | /              |
| 5    | 813813104071 | 161106 | UMAMAHESWARI.G   | /              |
| 6    | 813813104072 | 161107 | UMAYAAL. K.M.    | /              |
| 7    | 813813104077 | 161090 | SHALIE MONICKA.A | /              |
| 8    | 813813104078 | 161098 | SUCITRA.M        | /              |
| 9    | 813813104080 | 161110 | VIJAYAKUMARI. S  | /              |
| 10   | 813813104081 | 161083 | ROSHAN JOSHUA. R | /              |

#### Webinar on Change Detection Techniques in Remote sensing images



# Webinar on Introduction to Cloud Computing models



#### Saranathan College of Engineering

#### Tiruchirappalli-620 012.

#### DEPARTMENT OF COMPUTER SCIENCE AND ENGINEERING

Webinar on Cloud Computing Models - Attendance on 24.06.2015

| S.NO | Reg No       | Batch NO | NAME                   | Attendance |
|------|--------------|----------|------------------------|------------|
| 1    | 813812104021 | 151021   | BHAKYALAKSHMI. N       | /          |
| 2    | 813812104022 | 151022   | BHARATHI. R            | /          |
| 3    | 813812104024 | 151024   | CHANDRA.S              | /          |
| 4    | 813812104025 | 151025   | CHITRARASAN. J         | /          |
| 5    | 813812104026 | 151026   | DEEBIKA.T              | /          |
| 6    | 813812104027 | 151027   | DEPTEMENA.