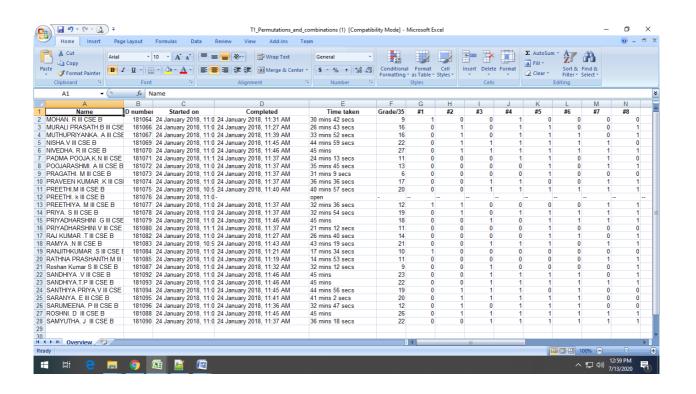

|            |            |                     |

#### **AMOUNT**

| 22.09.2105 | 41X25=  | 1025 | GOPAL         |
|------------|---------|------|---------------|
| 22.09.2015 | 24X25=  | 600  | VIJAY         |
| 25.09.2015 | 49X25=  | 1225 | VIKRAM        |
| 21.09.2015 | 200X25= | 5000 | MOHAN         |
| 21.09.2015 | 50X25=  | 1250 | SENTHI BALAJI |

05.10.2015 26+6=32x25=800 PD
2025 Senthil
34X25 = 850 Senthil

# **ICT/Computing Skills**

- ➤ Moodle Programming Contest
- **Edmodo Class**
- Simulation Tools
- ➤ Online Video Lectures
- ➤ IIT Bombay Online Video Spoken Tutorial
- ➤ NPTEL Online Certification Courses
- ➤ APP Development Contest
- > Technical Seminar Talk Infosys Limited
- Webinar Series Industry Experts

# ICT/ Computing Skills

## **Moodle Contest - Test Report**















A JAYADEVI. R. 181043@m Finished
8 SSIKAMT J. 181108@m Finished
9 4 August 2017. 24 August 2017. 45 mins
1 55 ELVAM R. 181099@m Finished
9 4 August 2017. 24 August 2017. 45 mins
1 50 ELVAM R. 181099@m Finished
9 7 August 2017. 45 mins
1 51 et 8.00
8 AVENDAR J. 181110@m Finished
1 7 August 2017. 24 August 2017. 30 mins 1 set 8.00
8 AVENDAR J. 18109@m Finished
1 8 August 2017. 24 August 2017. 30 mins 1 set 8.00
8 AVENDAR J. 18109@m Finished
2 August 2017. 24 August 2017. 30 mins 25 st 8.00
8 SHERK, P. 181109@m Finished
2 A August 2017. 24 August 2017. 30 mins 25 st 8.00
8 SHERK, P. 181109@m Finished
2 A August 2017. 24 August 2017. 30 mins 25 st 8.00
8 SHERK, P. 181109@m Finished
2 A August 2017. 24 August 2017. 37 mins 2 st 15.00
8 CANYAL, J. 181127@m Finished
2 A August 2017. 24 Au