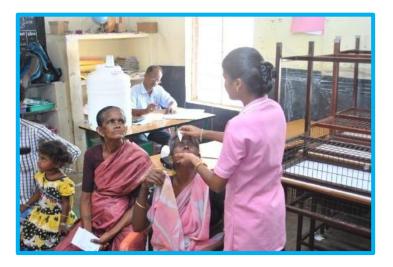

up>th</sup> March, **Dr.S.Dhanapaul**, Prof and Head of Microbiology Department, KAP Viswanathan Medical College chaired the session on 12<sup>th</sup> March.





#### 1. NSS Camp to Nagamangalam

1 week special camp was organized by NSS of our college from 16.11.2018 to 22.11.2018 in which 30 students were participated. **Mr.K.Karthikeyan**, NSS Program officer welcomed the gathering. He in his address wanted all the volunteers to have awareness on Community medicine and wanted to stress the importance to the village people on "Prevention is better than cure". After the inaugural, Social survey was conducted by the volunteers and a detailed report was presented by a student volunteer In continuation with the inauguration services to the village people were helded as per the schedule.







#### 2. Visit to Rehabilitation center

NSS unit of Saranathan College of Engineering consist of 30 student volunteers **Visited the Rehabilitation Center – Anbalayam, Tiruchirapalli**" on **26.08.2018. K.Karthikeyan,** NSS Program Officer, welcomed the gathering.**Shri.T.C.S.Senthilkumar**, Founder and Secretary in his address, explained the circumstances that resulted in mental illness of few inmates and the efforts being made by Anbalayam to treat them. An interactive session was held in which volunteers understood the inmates the life hoods of the mentally retarded people. Earlier, Shri.T.C.S.Senthilkumar, Founder and Secretary, received all the volunteers with great enthusiasm. The volunteers themselves came forward to donate a bag containing 25 kg of rice ,Old Clothes, Toilet & B