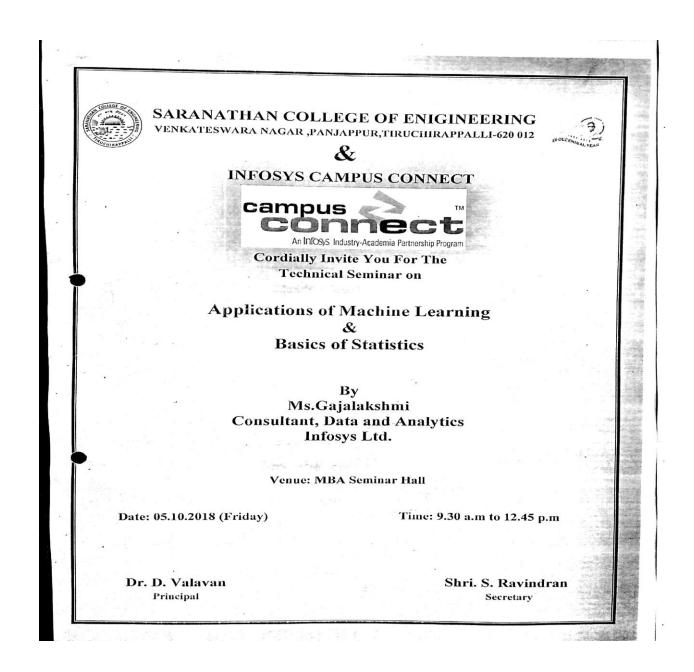

17104304 | NANDHINI. V        | /          |  |  |  |
| 20   | 813817104110                                      | VIJAYARADHIKA. P   | /              | 40   | 813817104091 | SRINATH. M         | /          |  |  |  |
| 21   | 813817104022                                      | HARINI PRIYA. R    | /              | 44   | 813817104004 | AJAYPRASATH. R     | /          |  |  |  |
| 22   | 813817104026                                      | JAYAPRIYA. P       | /              | 45   | 813817104007 | AMREETHA. S        | /          |  |  |  |
| 23   | 813817104040                                      | LAKSHMI PRIYAA. S  | /              | 46   | 813817104010 | ATCHAYA. M         | /          |  |  |  |

## **Technical seminar on "Applications of Machine Learning and Basics of Statistics"**



## Technical seminar on "Applications of Machine Learning and Basics of Statistics" - Report

As a part of Infosys campus connect program of Saranathan College of Engineering, a technical seminar on "Applications of Machine Learning and Basics of Statistics" was held on 05.10.2018 at MBA Seminar Hall from 9.30 a.m. to 12.45 p.m. Ms. Gajalakshmi, Consultant, Data and Analytics, Infosys Ltd. and also an alumni of our college delivered the lecture. Faculty and Students of Computer Science and Engineering and Information Technology 3<sup>rd</sup> year attended the lecture.

The talk focused on introducing the concepts of Machine Learning, Artificial Intelligence, Data Analytics and its application to the students. It also focused on encouraging the students to do project related to this doma