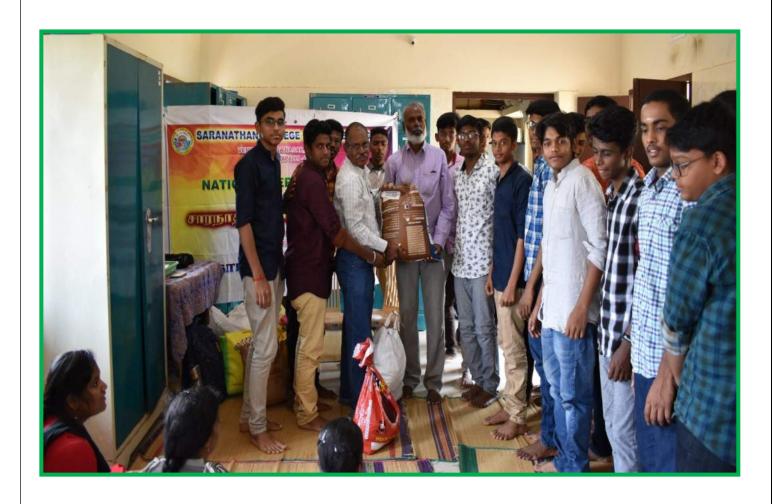

e Rehabilitation Center – Anbalayam, Tiruchirapalli**" on **26.08.2018. K.Karthikeyan,** NSS Program Officer, welcomed the gathering.**Shri.T.C.S.Senthilkumar**, Founder and Secretary in his address, explained the circumstances that resulted in mental illness of few inmates and the efforts being made by Anbalayam to treat them. An interactive session was held in which volunteers understood the inmates the life hoods of the mentally retarded people. Earlier, Shri.T.C.S.Senthilkumar, Founder and Secretary, received all the volunteers with great enthusiasm. The volunteers themselves came forward to donate a bag containing 25 kg of rice ,Old Clothes, Toilet & Bath soaps , groceries, eatables, biscuits etc worth Rs.4000/-.35 volunteers including 8 girls participated in the above said program.



#### 3. First Aid Awareness Camp

NSS Unit of Saranathan College of Engineering in association with **Sri Sathiya Sai Seva Organization, Tamilnadu** conducted a program titled "**First Aid**" on **15-09-18** for 200 students of our college.**Mr.K.Karthikeyan**, NSS Program Officer, Saranathan Engineering College welcomed the gathering. **Mr.R.Suresh**, State Faculty, Sri Sathya Sai Seva Organisation, Tamilnadu was the Chief Guest of the Occasion. The main objective of this program was to preserve life, prevent further harm and promote recovery. Also it involves prevention of internal injury and responder safety. Its main purpose was to reach and teach non-medical personnel, on how to apply common sense in helping their injured fellow human being. The participants were given training in d