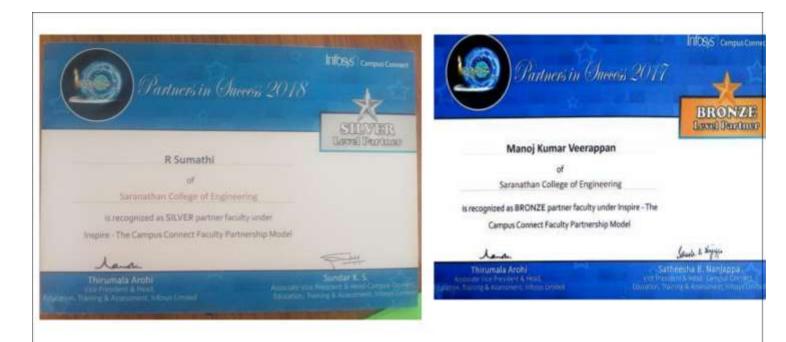

maze Hackathon



1. Received Appreciation for Best YRC unit from state YRC unit



Q₹

Saranathan College of Engineering

is recognized as BRONZE pather faculty under Inspire - The Campus Connect Faculty Pathership Model

Thirumala Arohi Sundar K. S.,
And French A final Associate as interfered from Cornel C



#### K S Chandrasekaran

of

Saranathan College of Engineering

is recognized as SILVER partner faculty under Inspire -The Campus Connect Faculty Partnership Model

Thirumala Arohi
Ver Principal & Head Cancel Calculation (Head Cancel Calculation)
Library Calculation & Head Cancel Calculation (Head Cancel Calculation)
Library Calculation (Head Cancel Calculation)



2. Infosys Faculty Award



3 E-Yantra Robotics competition







5. ICTACT - Youth Icon





6. ICTACT – Youth Talk



### 7. Inspire-The Campus Connect Faculty Partnership Model



8. LAB View

#### PRESEED VENTURES PRIVATE LIMITED

Registered Office: D/St. Sector-P. Aligany, Lucknow-226024. (Ultar Pradesty), India Project Office: D-157, Sector-40, Noda-201301, (Ultar Pradesty), India E-mail: love@preseed.in

Date: July 9, 2015

INTERNSHIP OFFER LETTER.

Dear Kiruthika Valathy,

We are pleased to offer you an Internship opportunity as a 'Web Page Team Coordinator, you will report directly to Govind Gary, coordinator of Presend.

For this position, your responsibilities will be to coordinate all the task given to Presend Web Page Team. You would be representing the web page team during your tenus of the internation. All tasks would be assigned to you which you would further distribute to your teammates.