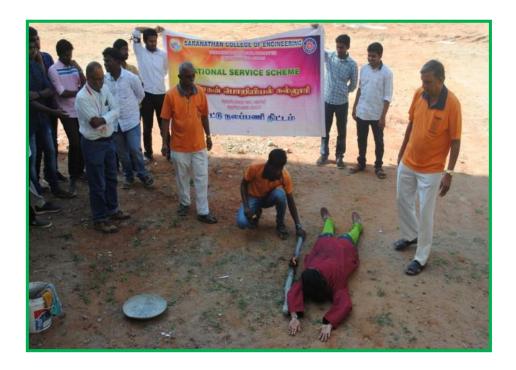

ncident, dealing with bleeding and shock, managing an unresponsive casualty, managing a non – breathing casualty, dealing with a choking casualty etc.



#### 4. Disaster Management & Awarenwss Program

Management Awareness" on 24-02-2019 in our college premises for 200 sstudents of our college. The students were trained by Mr. Narayanasamy in Rope Knots namely Sliding Stretcher method, Reef knot, Single Sheet Bend Knot, Double Sheet Bend Knot, Clove Hitch Knot, Bowline Knot, Fireman's Chair Knot, Draw Hitch Knot, Man Harness Knot, Rope coiling, climbing down the building, Casualty evacuation, various emergency methods of Rescue, handling fire situations. The benefits for students, after this programme, will have a rise in confidence level of the students in handling disaster situations.





### 5. Observance of Swachtha Packwara

In connection with our Prime minister's insist on Swatch Bharat idea, NSS of Saranathan Conducted a plastic disposal rally in which plastic wastes in and around the college campus were been collected and disposed on 09.08.2018. In this event 200 students were participated.





# 2017-2018

# 1. NSS Camp to Nagamangalam

1 week special camp was organized by NSS of our college from 25<sup>th</sup> Jan to 30<sup>th</sup> Jan,2018 in which 62 students were participated. **Mr.R.Vijay**, NSS Program officer welcomed the gathering. After the inaugural, Social survey was conducted by the volunteers and a detailed report was presented by a student volunteer In continuation with the inauguration services to the village people were helded as per the schedu