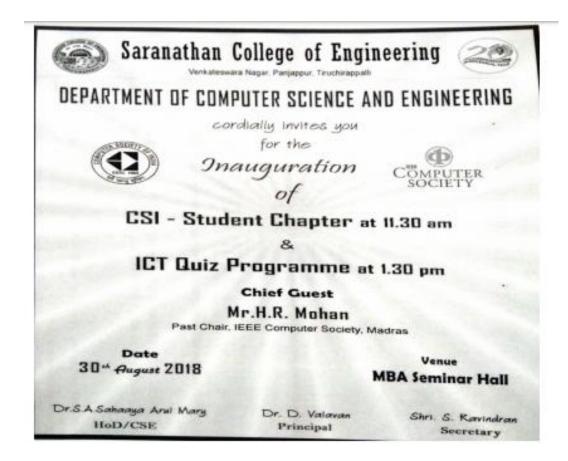

tment of Electrical and Electronics Engineering



# IEI - STUDENTS' CHAPTER

Solicits your valuable presence for the **51** st **ENGINEERS' DAY** celebration

Dr.Shriram K . Vasudevan , M.Tech. ,MBA. ,Ph.D Asst Professor / CSE

Amrita School of Engineering , Coimbatore

Will grace the occasion as chief guest and distribute the prizes

15<sup>th</sup> September 2018 - saturday Venue - CIVIL Seminar Hall Time - 10.30 am to 12.30 pm

Dr.D.Kalyankumar Dr.S.Vijayalakshmi Mr.M.Marimuthu

STAFF CO-ORDINATORS(EEE)

V.Krishnapriya J.Prince Thomson K.Priyadharshini

STUDENTS CO-ORDINATORS(EEE)

## PARTICIPATIVE LEARNING

Participative learning - Seminar Hall software developed by our students ( proof # 7)



Participative learning - Seminar Hall software developed by our students ( proof # 7)











## SARANATHAN COLLEGE OF ENGINEERING

(Affiliated to Anna University Chennai) Venkateswara Nagar, Panjappur ,Tiruchirapalli-620012

## DEPARTMENT OF MANAGEMENT STUDIES

# STUDENTS CLUB ACTIVITY 1. MEET THE FINANCE MINISTER (ROLE PLAY)



## 2. BUSINESS QUIZ



## 3. BUSINESS CONNECTIONS:-





#### NATIONAL CONFERENCE

#### OBJECTIVE OF THE CONFERENCE

The main objective of this National Conference on Cutting Edge Technologies on Communication, Signal Processing and Networking is to bring scholars, researchers, educators, students, professionals and other groups interested in education to present their works on the developments in educational sciences. NCCSN-2019 provides an opportunity for academicians and professionals from various educational fields to share their theoretical know