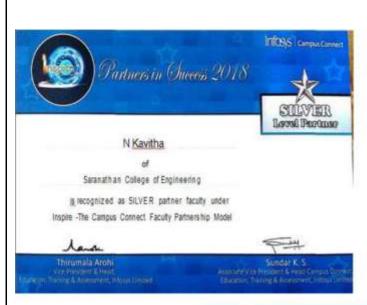

paid Rs. 150 on every enrollment for the online Internshala Training that you ensure.
- INR 5 for every new registration you get for Internshala Internships platform (i.e 100 registrations = INR 500)
- 3. A prestigious letter of recommendation and access to exclusive Internshala goodies
- Apart from monthly cash incentives, you will also get a chance to win exciting prizes like One Plus 7, Netflix subscription, Google home-mini, etc

#### 5. Internshala

## ACADEMIC YEAR: 2017-2018

- 1. Global Teacher Award
- $2. \ \, \text{Inspire Faculty Excellence Award 2017}$
- 3. ICTACT Skill test
- 4. HACKICAV
- 5. Infosys Partner Faculty Award









SEPTEMBER 16, 2018 | NEW DELHI





#### 1. Global Teacher award



2. Inspire Faculty Excellence Award



#### 3. ICTACT SKILL SET



4. HACKICAV





is recognized as BRONZE partner faculty under Inspire - The Campus Connect Faculty Palnership Model





#### V Punitha

of

Saranathan College of Engineering

is recognized as BRONZE palner faculty under Inspire-The Csmpus Connect Faculty Partnership Model





#### S Gowthami

of

Saranathan College of Engineering

is recognized as SILVER palner faculty under Inspire-The Campus Connect Faculty <u>Palnership</u> Model



## ACADEMIC YEAR: 2016-2017

- 1. Infosys Partner Faculty Award
- 2. IEI -47th ALL INDIA DEISGN COMPETITION
- 3. Campus Connect-Faculty Enablement Program on Foundation Program 5.0
- 4. ICTACT Youth Present Regional Finale
- 5. ICTACT Youth Present National Finale
- 6. ICTACT Youth Talk
- 7. ICTACT Youth Talk

#### 1. Infosys Partner Faculty Award









16



2. IE