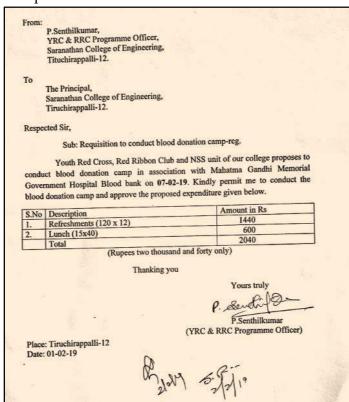

eshwari and 10 para medical staff members collected blood from the donors. Blood donation camp conducted by the YRC & RRC unit of our college on 22.01.2020 in association with Mahatma Gandhi Memorial Government Hospital Blood Bank, Tiruchirappalli in the college campus.





### 2. Antidrug & Illicit Traficking

On international Drug abuse day 26<sup>th</sup> June,2019 55 students of Saranathan College has participated in antidrug and illicit trafficking rally organized by YRC & RRC club of our college.

#### **1. Blood Donation Camp 07.02.2019**

YRC RRC&NSS UNIT conducted blood donation camp on 07.02.19 in college premises in association with Trichy Mahatma Gandhi Memorial Hospital Blood Bank. Principal Dr.D.Valavan Inagurated the camp. 101 student volunteers donated blood in the camp.





### 2. Blood Donation Camp

Red Ribbon club conducted blood donation camp on 11-09-2018 in association with Mahatma Gandhi Memorial Government Hospital Blood Bank in the college premises. Principal Dr.D.Valavan inaugurated the camp. 98 students donated blood voluntarily in the camp.





#### 1. Antidrug & Illicit Traficking

On international Drug abuse day 26<sup>th</sup> June,2017, 55 students of Saranathan College has participated in antidrug and illicit trafficking rally organized by YRC & RRC club of our college.

#### 2. AIDS Awareness programme

Red Ribbon Club-Orientation Programme "Celebrating Life" Report Red Ribbon Club of Saranathan College of Engineering, Trichy organized an Orientation Program on 20.07.2018 in the college campus with the grant fund of Rs.3000 from RRC, An