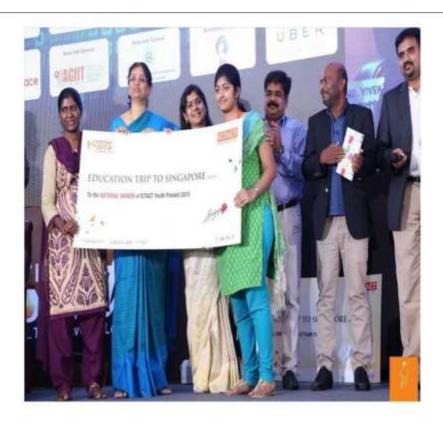

mpus Connect Faculty Partnership Model
- 12. Android Amaze Hackathon



1. Received Appreciation for Best YRC unit from state YRC unit



Q₹

Saranathan College of Engineering

is recognized as BRONZE pather faculty under Inspire - The Campus Connect Faculty Pathership Model

Thirumala Arohi Sundar K. S.,
And French A final Associate as interfered from Cornel C



#### K S Chandrasekaran

of

Saranathan College of Engineering

is recognized as SILVER partner faculty under Inspire -The Campus Connect Faculty Partnership Model

Thirumala Arohi
Ver Principal & Head Cancel Calculation (Head Cancel Calculation)
Library Calculation & Head Cancel Calculation (Head Cancel Calculation)
Library Calculation (Head Cancel Calculation)



2. Infosys Faculty Award



3 E-Yantra Robotics competition







5. ICTACT - Youth Icon





6. ICTACT – Youth Talk



### 7. Inspire-The Campus Connect Faculty Partnership Model



8. LAB View

#### PRESEED VENTURES PRIVATE LIMITED

Registered Office: D/St. Sector-P. Aligany, Lucknow-226024. (Ultar Pradesty), India Project Office: D-157, Sector-40, Noda-201301, (Ultar Pradesty), India E-mail: love@preseed.in

Date: July 9, 2015

INTERNSHIP OFFER LETTER.

Dear Kiruthika Valathy,

We are pleased to offer you an Internship opportunity as a 'Web Page Team Coordinator, you will report directly to Govind Gary, coordinator of Presend.

For this position, your responsibilities will be to coordinate all the task given to Presend Web Page Team. You would be representing the web page team during your tenus of the internation. All tasks would be assigned to you