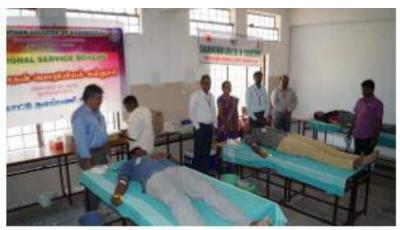

ug & Illicit Traficking

On international Drug abuse day 26<sup>th</sup> June,2019 55 students of Saranathan College has participated in antidrug and illicit trafficking rally organized by YRC & RRC club of our college.

#### **1. Blood Donation Camp 07.02.2019**

YRC RRC&NSS UNIT conducted blood donation camp on 07.02.19 in college premises in association with Trichy Mahatma Gandhi Memorial Hospital Blood Bank. Principal Dr.D.Valavan Inagurated the camp. 101 student volunteers donated blood in the camp.





### 2. Blood Donation Camp

Red Ribbon club conducted blood donation camp on 11-09-2018 in association with Mahatma Gandhi Memorial Government Hospital Blood Bank in the college premises. Principal Dr.D.Valavan inaugurated the camp. 98 students donated blood voluntarily in the camp.





#### 1. Antidrug & Illicit Traficking

On international Drug abuse day 26<sup>th</sup> June,2017, 55 students of Saranathan College has participated in antidrug and illicit trafficking rally organized by YRC & RRC club of our college.

#### 2. AIDS Awareness programme

Red Ribbon Club-Orientation Programme "Celebrating Life" Report Red Ribbon Club of Saranathan College of Engineering, Trichy organized an Orientation Program on 20.07.2018 in the college campus with the grant fund of Rs.3000 from RRC, Anna University, Chennai. Dr.S.M.Manivannan M.B.B.S., District Programme Manager, District AIDS prevention and Control Unit, Trichy delivered a special awareness lecture on Life Skills Lead to "Celebrating Life". He motivated the student volunteers to donate blood periodically which will sa