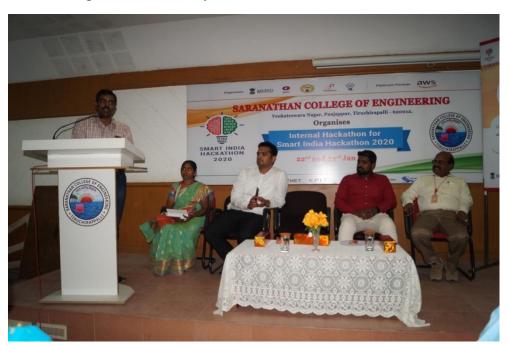

conference Hall at 3:30pm. The valedictory function began with an Invocation. Our Respected Principal welcomed the gathering and introduced the External experts to the Student Contestants, the HODs and the Members of the faculty. Shortlisted teams of the Hardware Stream were declared by Dr.K.V.Shriram, Assistant Professor of Amrita School of Engineering. He also shared his views. Mr. Mathan Sakthivel from Infosys declared the list of 4 + 1 shortlisted teams along with 2 teams for waiting list. He also shared the opinions of the External team of experts on the quality of works carried out by the students. Dr.P.Shanmugapriya, SPOC-SIH 2020 proposed the Vote of thanks. The Valedictory function concluded with the National Anthem.

Glimpses of Valedictory Function-SIH 2020 Internal Hackathon





Glimpses of Internal Hackathon –SIH 2020 (Hardware Stream Evaluation)



















Glimpses of Internal Hackathon-SIH 2020 (Software Stream Evaluation)









#### VENKATESWARA NAGAR – PANJAPPUR-TIRUCHIRAPPALLI-620 012

### **Department of Computer Science and Engineering**

#### ACM 3rd NATIONAL LEVEL WOMEN HACKATHON - 2018

The CSE department is happy to share that one of our final year girls team's project has been selected under the topic "Sustainable Smart Society" for final round of "ACM 3<sup>rd</sup> National level Women Hackathon" organized by ACM-W (Title Sponsor), Ahmedabad University (Venue Sponsor), Oracle Academy (Golden Sponsor) and TCS (Silver Sponsor).

For this Hackathon, 500 projects were submitted from all over the nation, out of which 25 were shortlisted fo