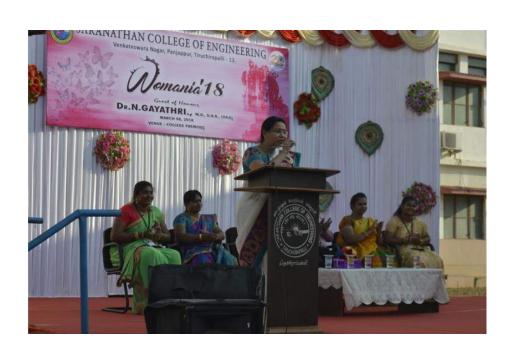

| 11   | В         |
| 10                 | 184056      | Vishnu Priya     | IT     | 11   | В         |
| 11                 | 184057      | Vinothini        | IT     | 11   | A         |
| 12                 |             | Prabhavathi      | IT     | I    | A         |
| 13                 |             | Keerthani        | ECE    | 1    | A         |
| 14                 | 192024      | M.Dhanvarshini   | ECE    | 1    | A         |
| 15                 | 192087      | Sandhiya         | ECE    | 1    | В         |
| 16                 | 192014      | Anushiya         | ECE    | 1    | B         |
| ordinato<br>men Em | powerment C | eil              |        | 1    | Principal |

#### 4. Womania 18

On the view of celebrating Women's day, Womania 18 was celebrated on 08/03/2018.





#### 1. Handicraft training to Village students & Motivational talk

On 27<sup>th</sup> of December '2016 Handcraft training was organized by WEC of our college for school students of Nagamangalam village near Manikandam. Students taught how to make ornaments and objects like flower vase out of waste materials and papers and to make money with little investment to village ladies and students.

# SARANATHAN COLLEGE OF ENGINEERING WOMEN EMPOWERMENT CELL HANDCRAFT TRAINING PROGRAM TO VILLAGE STUDENTS

Date: 27.12.2016

| CNO  | BATCH NO | NAME             | BRANCH | YEAR | SECTION |
|------|----------|------------------|--------|------|---------|
| S.NO |          | Sharanaa Fathima | CSE    | II   | B       |
| 2    |          | Vigneshwari      | CSE    | П    | 8       |
| 3    |