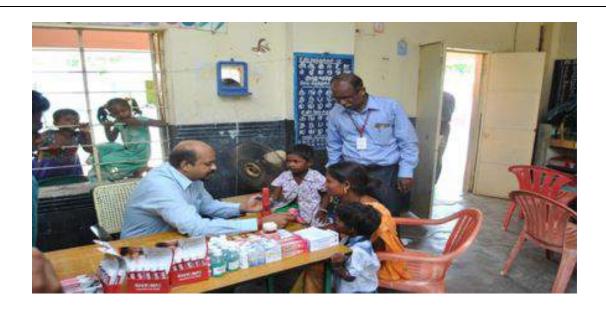

anthur, Nagamanglam, Tiruchirapalli conducted the camp. All the animals were given de-worming tablets and injections were administered to all the animals which were suffering from different ailment.



#### **Bood Donation Camp**

On the 5<sup>th</sup> day afternoon **Dr.Tamilarasi,M.B.B.S.,** Medical Officer,Yuir Thuli Blood Bank and Research Centre, Tillainagar, 8<sup>th</sup> Cross, Tiruchirapalli conducted this Blood donation Camp. 27 units of blood were donated by 27 people which includes 8 from the village side.



#### **Free Dental Camp**

On the 5<sup>th</sup> day afternoon, along with **Dr.Ragprakash**, Jaggi Dental Care, Tiruchirapalli our college NSS unit conducted this camp. 30 village people got benefitted in this program. Medicines and pastes were distributed to the needy.



#### Disaster Management & Awareness Program

On 30.05.2019, A special program titled" **Disaster Management Awareness**" was conducted for the benefit of the village people. **Mr.T.Prakash**, Engineer, Krisha Builders, Pudukkottai was the Chief Guest of the occasion. The students were trained in Rope Knots namely Sliding Stretcher method, Reef knot, Single Sheet Bend Knot, Double Sheet Bend Knot, Clove Hitch Knot, Bowline Knot, Fireman's Chair Knot, Draw Hitch Knot, Man Harness Knot, Hitches etc.







#### 4. Visit to Rehabilitation Centre

NSS unit of Saranathan College of Engineering consist of 30 student volunteers Visited the Rehabilitation Center – Anbalayam, Tiruchirapalli" on 28-07-19.K.Karthikeyan, NSS Program Officer, welcomed the gathering.Shri.T.C.S.Senthilkumar, Founder an