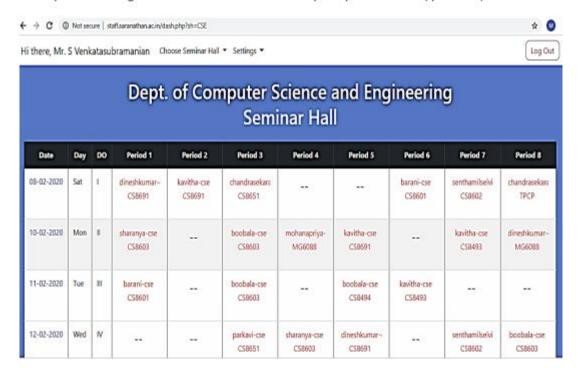

HAN COLLEGE OF ENGINEERING

Venkateswara Nagar , Panja ppur Tiruchirappali - 620 012



Department of Electrical and Electronics Engineering



# IEI - STUDENTS' CHAPTER

Solicits your valuable presence for the **51** st **ENGINEERS' DAY** celebration

Dr.Shriram K . Vasudevan , M.Tech. ,MBA. ,Ph.D Asst Professor / CSE

Amrita School of Engineering , Coimbatore

Will grace the occasion as chief guest and distribute the prizes

15<sup>th</sup> September 2018 - saturday Venue - CIVIL Seminar Hall Time - 10.30 am to 12.30 pm

Dr.D.Kalyankumar Dr.S.Vijayalakshmi Mr.M.Marimuthu

STAFF CO-ORDINATORS(EEE)

V.Krishnapriya J.Prince Thomson K.Priyadharshini

STUDENTS CO-ORDINATORS(EEE)

## PARTICIPATIVE LEARNING

Participative learning - Seminar Hall software developed by our students ( proof # 7)



Participative learning - Seminar Hall software developed by our students ( proof # 7)











## SARANATHAN COLLEGE OF ENGINEERING

(Affiliated to Anna University Chennai) Venkateswara Nagar, Panjappur ,Tiruchirapalli-620012

## DEPARTMENT OF MANAGEMENT STUDIES

# STUDENTS CLUB ACTIVITY 1. MEET THE FINANCE MINISTER (ROLE PLAY)



## 2. BUSINESS QUIZ



## 3. BUSINESS CONNECTIONS:-





#### NATIONAL CONFERENCE

#### OBJECTIVE OF THE CONFERENCE

The main objective of this National Conference on Cutting Edge Technologies on Communication, Signal Processing and Networking is to bring scholars, researchers, educators, students, professionals and other groups interested in education to present their works on the developments in educational sciences. NCCSN-2019 provides an opportunity for a