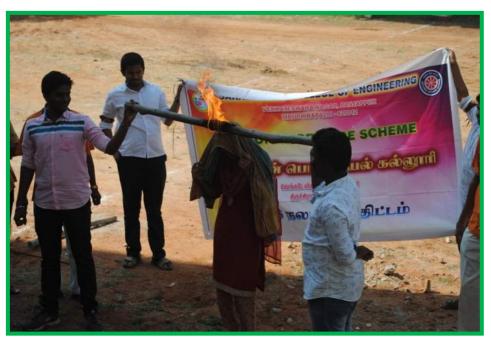

ident, dealing with bleeding and shock, managing an unresponsive casualty, managing a non – breathing casualty, dealing with a choking casualty etc.



#### 4. Disaster Management & Awarenwss Program

Management Awareness" on 24-02-2019 in our college premises for 200 sstudents of our college. The students were trained by Mr. Narayanasamy in Rope Knots namely Sliding Stretcher method, Reef knot, Single Sheet Bend Knot, Double Sheet Bend Knot, Clove Hitch Knot, Bowline Knot, Fireman's Chair Knot, Draw Hitch Knot, Man Harness Knot, Rope coiling, climbing down the building, Casualty evacuation, various emergency methods of Rescue, handling fire situations. The benefits for students, after this programme, will have a rise in confidence level of the students in handling disaster situations.





### 5. Observance of Swachtha Packwara

In connection with our Prime minister's insist on Swatch Bharat idea, NSS of Saranathan Conducted a plastic disposal rally in which plastic wastes in and around the college campus were been collected and disposed on 09.08.2018. In this event 200 students were participated.





# 2017-2018

# 1. NSS Camp to Nagamangalam

1 week special camp was organized by NSS of our college from 25<sup>th</sup> Jan to 30<sup>th</sup> Jan,2018 in which 62 students were participated. **Mr.R.Vijay**, NSS Program officer welcomed the gathering. After the inaugural, Social survey was conducted by the volunteers and a detailed report was presented by a student volunteer In continuation with the inauguration services to the village people were helded as per the schedule