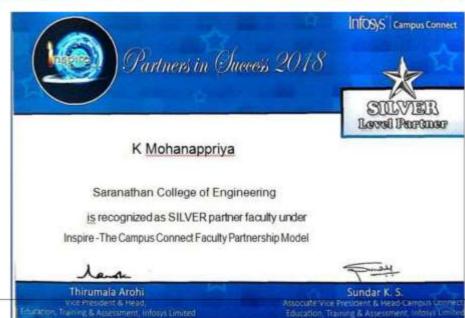

4. HACKICAV





is recognized as BRONZE partner faculty under Inspire - The Campus Connect Faculty Palnership Model





#### V Punitha

of

Saranathan College of Engineering

is recognized as BRONZE palner faculty under Inspire-The Csmpus Connect Faculty Partnership Model





#### S Gowthami

of

Saranathan College of Engineering

is recognized as SILVER palner faculty under Inspire-The Campus Connect Faculty <u>Palnership</u> Model



## ACADEMIC YEAR: 2016-2017

- 1. Infosys Partner Faculty Award
- 2. IEI -47th ALL INDIA DEISGN COMPETITION
- 3. Campus Connect-Faculty Enablement Program on Foundation Program 5.0
- 4. ICTACT Youth Present Regional Finale
- 5. ICTACT Youth Present National Finale
- 6. ICTACT Youth Talk
- 7. ICTACT Youth Talk

#### 1. Infosys Partner Faculty Award









16



2. IEI -47th ALL INDIA DEISGN COMPETITION



3. Campus Connect-Faculty Enablement Program on Foundation Program 5.0



- 4. ICTACT Youth Present Regional Finale
- 5. ICTACT Youth Present National Finale

# ACADEMIC YEAR: 2015-2016

- 1. Received Appreciation for Best YRC unit from state YRC unit
- 2. Infosys Partner Faculty Award
- 3. E-Yantra Robotics competition
- 4. BRIDGE2016 a HR summit
- 5. ICTACT Youth Icon
- 6. ICTACT Youth Talk
- 7. Inspire-The Campus Connect Faculty Partnership Model
- 8. LABVIEW
- 9. Internship PRESEED organization
- 10. MTA programme at IIT Delhi
- 11. Inspire-The Campus Connect Faculty Partnership Model
- 12. Android Amaze Hackathon



1. Received Appreciation for Best YRC unit from state YRC unit



Q₹

Saranathan College of Engineering

is recognized