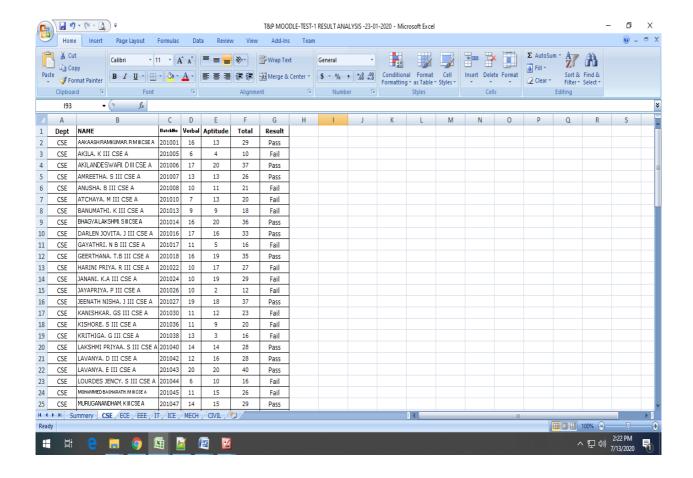

|            |            |                     |

#### **AMOUNT**

| 22.09.2105 | 41X25=  | 1025 | GOPAL         |
|------------|---------|------|---------------|
| 22.09.2015 | 24X25=  | 600  | VIJAY         |
| 25.09.2015 | 49X25=  | 1225 | VIKRAM        |
| 21.09.2015 | 200X25= | 5000 | MOHAN         |
| 21.09.2015 | 50X25=  | 1250 | SENTHI BALAJI |

05.10.2015 26+6=32x25=800 PD
2025 Senthil
34X25 = 850 Senthil

# **ICT/Computing Skills**

- ➤ Moodle Programming Contest
- **Edmodo Class**
- Simulation Tools
- ➤ Online Video Lectures
- ➤ IIT Bombay Online Video Spoken Tutorial
- ➤ NPTEL Online Certification Courses
- ➤ APP Development Contest
- > Technical Seminar Talk Infosys Limited
- Webinar Series Industry Experts

# ICT/ Computing Skills

## **Moodle Contest - Test Report**















A JAYADEVI. R. 181043@m Finished
8 SSIKAMT J. 181108@m Finished
9 4 August 2017. 24 August 2017. 45 mins
1 55 ELVAM R. 181099@m Finished
9 4 August 2017. 24 August 2017. 45 mins
1 50 ELVAM R. 181099@m Finished
9 7 August 2017. 45 mins
1 51 et 8.00
8 AVENDAR J. 181110@m Finished
1 7 August 2017. 24 August 2017. 30 mins 1 set 8.00
8 AVENDAR J. 18109@m Finished
1 8 August 2017. 24 August 2017. 30 mins 1 set 8.00
8 AVENDAR J. 18109@m Finished
2 August 2017. 24 August 2017. 30 mins 25 st 8.00
8 SHERK, P. 181109@m Finished
2 A August 2017. 24 August 2017. 30 mins 25 st 8.00
8 SHERK, P. 181109@m Finished
2 A August 2017. 24 August 2017. 30 mins 25 st 8.00
8 SHERK, P. 181109@m Finished
2 A August 2017. 24 August 2017. 37 mins 2 st 15.00
8 CANYAL, J. 181127@m Finished
2 A August 2017. 24