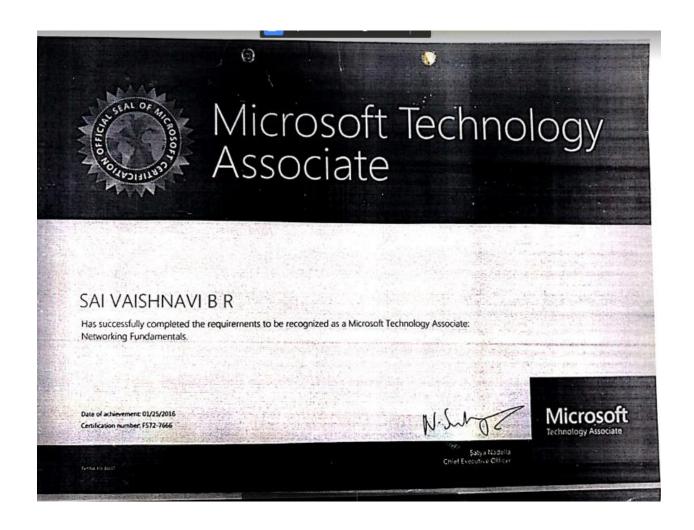

| HARINI, R<br>JEBA MARY, G    | 1           | 1           |
| 14     | 191038   | \$13816104037  | Α.   | SRI GOPALA                   | 1           | /           |
| 13     | 191101   | \$13816104099  | B    | KRISTINAN R                  | -           | -           |
| 16     | 191045   | 813816104046   | Λ    | KEERTHANA. S                 | - 4         | 1           |
| 17     | 191059   | 813816104058   | D    | NANDHA GOPALA<br>KRISHNAN, C | ~           |             |
| 18     | 191070   | \$13816104068  | 11   | PAVITHRA, J                  | -           | -           |
| 19     | 19mm     | since between  | 4    | Albahim R                    | -           | -           |
| 73     | 101165   | \$13516204008  | -B   | SOWMEYA, S                   |             |             |





### Screen shots of Edmodo tool







Page 10 of 79





Page **11** of **79** 

Serial Number: 100-317-21541 Issue Date: August 28, 2017 Expiration Date: August 27, 2011

Certification

# Lizy Joys John Bosco

Has successfully completed all requirements and is now granted the title of



Certified Labview
Associate Developer

Alex Davers President and CEO National Instruments





Labview workshop at NI Lab, KS block first floor





Trichy, 26.02.2019.

From Dr.S.Mohana CSI-In charge, Associate Professor, Department of CSE, Saranathan College of engineering, Trichy-12.

To The Principal, Saranathan College of engineering, Trichy-12.

Joseph Bruital.

Through the Proper channel

Respected sir,

Sub: Permission to conduct Sara-Project Expo-2k19-reg

We have planned to conduct Sara-Proje