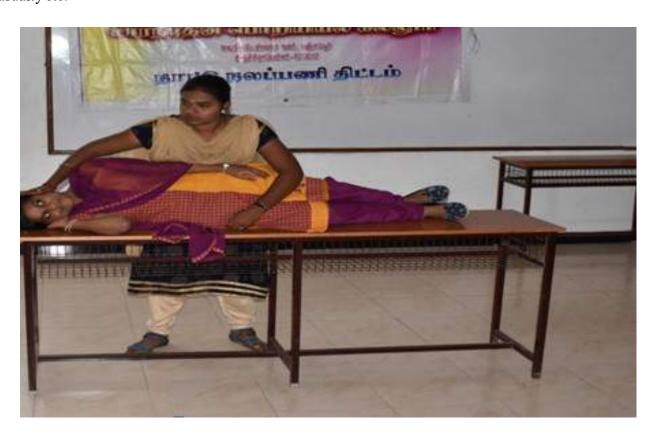

l personnel, on how to apply common sense in helping their injured fellow human being. The participants were given training in dealing with the situations like Respiratory emerencies, Drowning, wounds, bleeding, Shock, unconsciousness, fractures, Dislocation, Strain and Sprain, burn of the body, poison, snake bites, eye, ear and nose injury, choking, and head injuries with appropriate demonstrations. He also gave a detailed demonstration on Cardiopulmonary Resuscitation (CPR) or heart lung resuscitation, a combined effort to maintain circulation and breathing. At the end of the programme the participants were be in a position to manage an incident, dealing with bleeding and shock, managing an unresponsive casualty, managing a non – breathing casualty, dealing with a choking casualty etc.



#### 4. Disaster Management & Awarenwss Program

Management Awareness" on 24-02-2019 in our college premises for 200 sstudents of our college. The students were trained by Mr. Narayanasamy in Rope Knots namely Sliding Stretcher method, Reef knot, Single Sheet Bend Knot, Double Sheet Bend Knot, Clove Hitch Knot, Bowline Knot, Fireman's Chair Knot, Draw Hitch Knot, Man Harness Knot, Rope coiling, climbing down the building, Casualty evacuation, various emergency methods of Rescue, handling fire situations. The benefits for students, after this programme, will have a rise in confidence level of the students in handling disaster situations.





### 5. Observance of Swachtha Packwara

In connection with our Prime minister's insist on Swatch Bharat idea, NSS of Saranathan Conducted a plastic