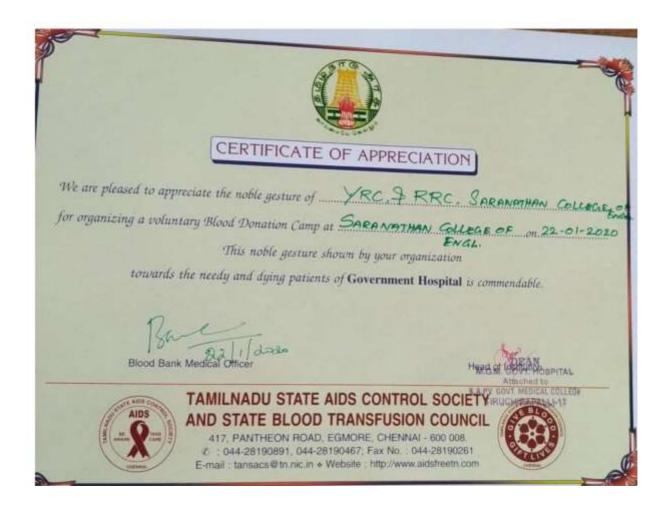

# **Encouragement prizes to IATest Toppers**

1.CC117N

Win Way Books

87B, 1st Floor, Devar Colony, 1st Cross, West Extn.,

Thillainagar, Trichy - 620 018. Cell : +91 94897 64192 / +91 95970 68419

email: winwaybooks@gmail.com