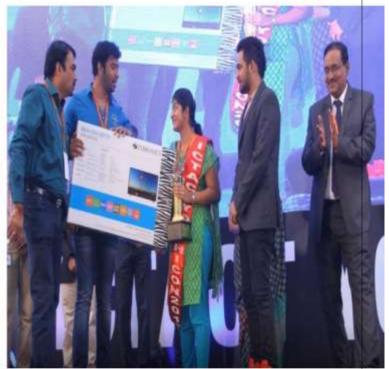

ship Model
- 12. Android Amaze Hackathon



1. Received Appreciation for Best YRC unit from state YRC unit



Q₹

Saranathan College of Engineering

is recognized as BRONZE pather faculty under Inspire - The Campus Connect Faculty Pathership Model

Thirumala Arohi Sundar K. S.,
And French A final Associate as interfered from Cornel C



#### K S Chandrasekaran

of

Saranathan College of Engineering

is recognized as SILVER partner faculty under Inspire -The Campus Connect Faculty Partnership Model

Thirumala Arohi
Ver Principal & Head Cancel Calculation (Head Cancel Calculation)
Library Calculation & Head Cancel Calculation (Head Cancel Calculation)
Library Calculation (Head Cancel Calculation)



2. Infosys Faculty Award



3 E-Yantra Robotics competition







5. ICTACT - Youth Icon





6. ICTACT – Youth Talk



### 7. Inspire-The Campus Connect Faculty Partnership Model



8. LAB View

#### PRESEED VENTURES PRIVATE LIMITED

Registered Office: D/St. Sector-P. Aligany, Lucknow-226024. (Ultar Pradesty), India Project Office: D-157, Sector-40, Noda-201301, (Ultar Pradesty), India E-mail: love@preseed.in

Date: July 9, 2015

INTERNSHIP OFFER LETTER.

Dear Kiruthika Valathy,

We are pleased to offer you an Internship opportunity as a 'Web Page Team Coordinator, you will report directly to Govind Gary, coordinator of Presend.

For this position, your responsibilities will be to coordinate all the task given to Presend Web Page Team. You would be representing the web page team during your tenus of the internation. All tasks would be assigned to you which you would further dist