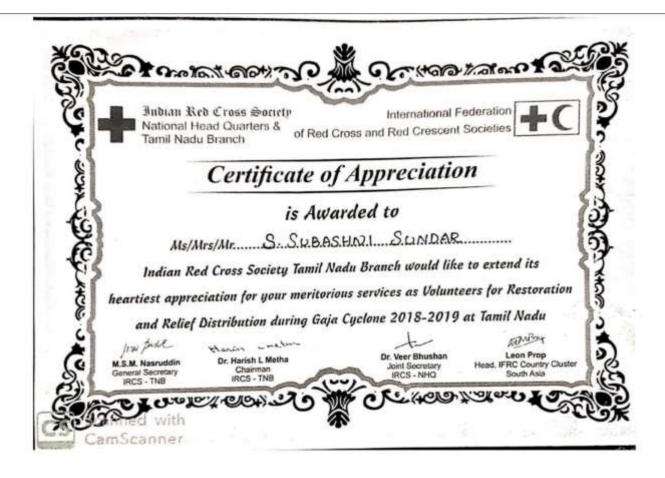

ng 29 - 31, October 2019.



Dr. Haziah Abdul Hami General Chair

الىك ئى ا Dr. Mohammad Faridun Naim Tajuddi

B (10000) Dr. Thangaprakash Sengodan

Conference Chair

4. Best Presenter Award



## Microsoft Student Partners 2021

This certificate is presented to:

Praveen kumar K

In recognition of your hard work and dedication as a member of

he Microsoft Student Partners team.

Tello Ve-

Microsoft

Pablo Veramendi Global Program Lead | Microsoft Student Partners

5. Microsoft Student partner Award

## ACADEMIC YEAR: 2018-2019

- 1. Appreciation Of Blood donation
- 2. Infosys Partner Faculty Award
- 3. Received appreciation from TrichyDistict red cross unit
- 4. Smart India Hackaton
- 5. Internshala





1. Appreciation for blood donation 2018-2019





2. Infosys Partner Faculty Award



3. Received appreciation from TrichyDistict red cross



4. Smart India Hackaton



#### 28/08/2019

Dear Praveen Kumar,

Welcome to Internshala Student Partner (ISP) 15!

We hope that you are excited to embark on a 70-day transformational journey with us. At Internshala, we consider the ISP team to be our biggest strength when it comes to educating college students across the world about the power of internships and online trainings. Thus, we take pride in hiring ONLY the best and the brightest! We are sure that you would play a vital role in helping us realize our vision of creating a world full of opportunities for the students.

Your appointment will be governed by the terms and conditions presented in Annexure A.

Congratulations!

Warm regards,

1000

Samay Bhatnagar

Head - ISP Pr