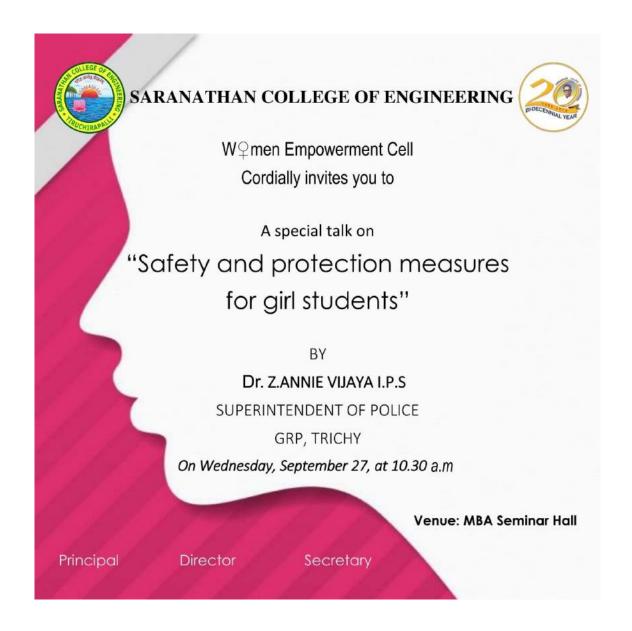

ganised. The participation was enthusiastic and in large numbers. The winners of the various events were awarded Prizes



#### 1. Special talk on "Safety and Protection measures for girl students

Safety and Protection measures for girl students **on** 27.09.17 BY Dr.Z.AnnieVijaya, I.P.S., Superintendent of police ,GRP,Trichy Dr.Z.Annie Vijaya, delivered a talk on "Safety and security measures for girl students". She enlightened the gathering on the current status of women in the society and ways of empowering themselves against exploitation by being aware of legal provisions. She also called upon the students to embolden themselves to face a gender biased society with a positive attitude. The session was interactive with lively exchange of opinions between the speaker and the students.



## 2. Special talk on "Self-Employment opportunities and Governmental Schemes

"Self-Employment opportunities and Governmental Scheme on06.10.17 BY Dr.R.Gayatri & Dr.M.Malarvizhi, Managing Directors, ISMART Technologies The chief guests delivered a talk on "Self employment opportunities and government schemes". They shared their rich experience on how they made a bold decision to shift to entrepreneurship after pursuing teaching careers for more than 10 years. They briefed the students on the various government schemes that are available for aspiring women entrepreneurs. They also called upon the students to dare to be different and self sufficient besides making rich contributions to the society.



## 3. Handicraft training to Village students & Motivational talk

On 30<sup>th</sup> of