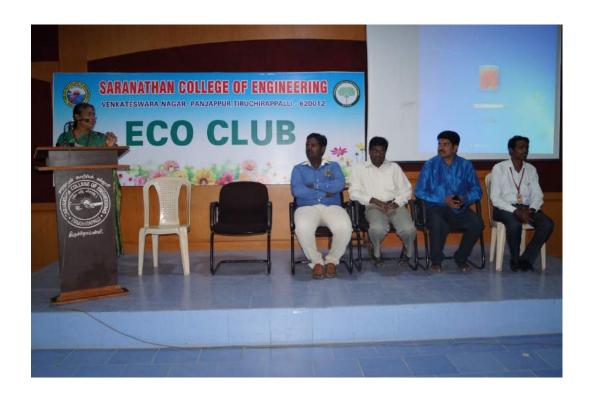

al Organisation ,Trichyhad given training about How to construct the roof top rain water Harvesting system to first year students.



<del>13</del>3

#### 2. Avoid Plastic Awareness Program

On the same day(21.09.2016) of Rain Water Harvesting Program, Afternoon session YRC & ECO club conducted Avoid Plastic Awareness Program. Mr.R.A.Thomas joint secretaryThanneer environmental organization spoke about sanitation, waste water management and the drawbacks of Plastic. Dr.Shanthi Head dept of ECE presided over the program. Initially M.Moorthy student volunteer delivered the welcome address and Mr.Sridharan AP/Mech coordinator, ECO Club proposed the vote of thanks.. Mr.P.Senthilkumar YRC programme officer made arrangements for the awareness program. 600 students attended these both programs.



#### 1. Antidrug & Illicit Traficking

On international Drug abuse day 26<sup>th</sup> June,2015, 48 students of Saranathan College has participated in antidrug and illicit trafficking rally organized by YRC & RRC club of our college.

# 2. Signature Campaign

Signature campaign conducted on 02.04.2016 in association with District election commission to create awareness about 100% polling and bribe free polling. District Revenue officer motivated the students to cast their vote bribe free. 620 students participated in the campaign in which most of the students casting their vote first time.





#### 3. Dengue Awareness Program

Youth Red Cross unit of Saranathan College of Engineering organised an awareness program-Defend against Dengue on 19.10.2015. Prof.A.Krishnamoorthy Dean H & S in