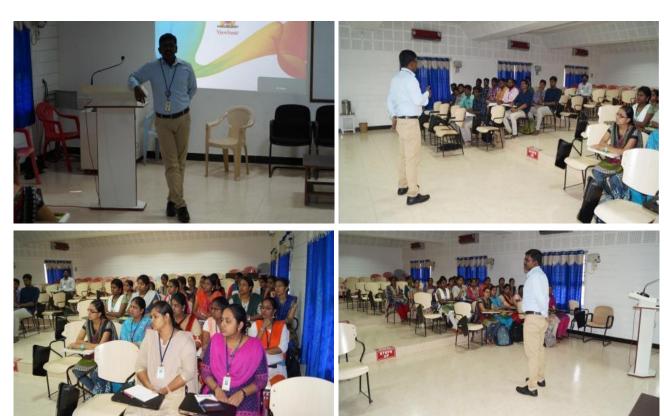

George Charles Senior member ETA, Infosys Ltd. Chennai DC, delivered one day I-Gear Up Session on LEX based Foundation Programme specially for Infosys Recruits.

He discussed the various modules such as programming fundamentals, object oriented programming, data structure and algorithms and Database Management systems present in Infosys LEX platform. A total of 43 Non CSE-IT Students actively participated and made the session more interactive.

### Added to that he discussed the following

- 1. Total number of hours needed to be spent for completing the assignments that are present in various modules of LEX based FP platform.
- 2. Format of the question paper that may asked/set for the recruits once they enter into Mysore DC.
- 3. Benefits of clearing the FP exam in their first attempt.



|      |         |                    |           | E OF ENGINEERING           |
|------|---------|--------------------|-----------|----------------------------|
|      |         | Student List for F | Gearup Pr | ogramme on 08.01.2018      |
| S.No | Batchno | Reg No             | Branch    | Student Name               |
| 1    | 193001  | 813816105001       | EEE       | AADIMAATHAVAN. K           |
| 2    | 193006  | 813816105006       | EEE       | ANTONY ROZARIO GNANARAJ. B |
| 3    | 193008  | 813816105008       | EEE       | ARAVINDH. V                |
| 4    | 193013  | 813816105013       | EEE       | BHUVANESWARI. S            |
| 5    | 193016  | 813816105016       | EEE       | DEVADHARSHINI. G           |
| 6    | 192002  | 813816106002       | ECE       | AARTHI. L