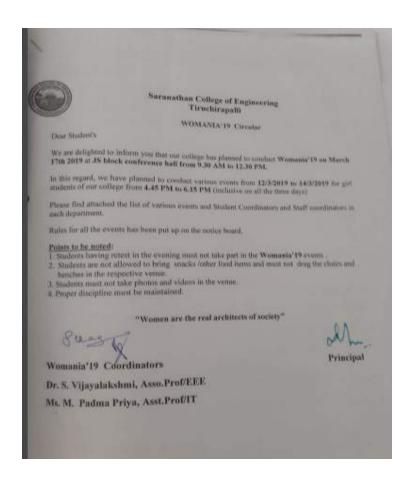

he various events were awarded Prizes.

Ms.Padma Shruthi of third year ECE delivered the welcome address and Ms.

Mahalakshmi of third year ICE proposed the vote of thanks.Students and staff members from all the departments actively participated



#### 2018-2019

#### Womenia 2019

To celebrate Women's Day, Women Empowerment Cell of Saranathan College of Engineering organized Womania 2019 on 17<sup>th</sup> March of 2019. The function was from 9.30 AM to 12.30 PM. Various events like Mehendhika, Rhythmic Queen (solo & Engroup), Beat Busters (solo & Engroup), Shades of Colour, Cuisine Funda, Picturesque, Brush & Engroup), Blush, Pen it down, Dubstar, Pirates Hunt were organised. The participation was enthusiastic and in large numbers. The winners of the various events were awarded Prizes



#### 1. Special talk on "Safety and Protection measures for girl students

Safety and Protection measures for girl students **on** 27.09.17 BY Dr.Z.AnnieVijaya, I.P.S., Superintendent of police ,GRP,Trichy Dr.Z.Annie Vijaya, delivered a talk on "Safety and security measures for girl students". She enlightened the gathering on the current status of women in the society and ways of empowering themselves against exploitation by being aware of legal provisions. She also called upon the students to embolden themselves to face a gender biased society with a positive attitude. The session was interactive with lively exchange of opinions between the speaker and the students.



## 2. Special talk on "Self-Employment opportunities and Governmental Schemes

"Self-Employment opportunities and Gover