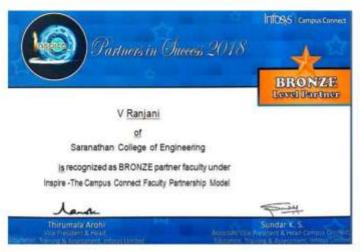

ET



4. HACKICAV





is recognized as BRONZE partner faculty under Inspire - The Campus Connect Faculty Palnership Model





#### V Punitha

of

Saranathan College of Engineering

is recognized as BRONZE palner faculty under Inspire-The Csmpus Connect Faculty Partnership Model





#### S Gowthami

of

Saranathan College of Engineering

is recognized as SILVER palner faculty under Inspire-The Campus Connect Faculty <u>Palnership</u> Model



## ACADEMIC YEAR: 2016-2017

- 1. Infosys Partner Faculty Award
- 2. IEI -47th ALL INDIA DEISGN COMPETITION
- 3. Campus Connect-Faculty Enablement Program on Foundation Program 5.0
- 4. ICTACT Youth Present Regional Finale
- 5. ICTACT Youth Present National Finale
- 6. ICTACT Youth Talk
- 7. ICTACT Youth Talk

#### 1. Infosys Partner Faculty Award









16



2. IEI -47th ALL INDIA DEISGN COMPETITION



3. Campus Connect-Faculty Enablement Program on Foundation Program 5.0



- 4. ICTACT Youth Present Regional Finale
- 5. ICTACT Youth Present National Finale

# ACADEMIC YEAR: 2015-2016

- 1. Received Appreciation for Best YRC unit from state YRC unit
- 2. Infosys Partner Faculty Award
- 3. E-Yantra Robotics competition
- 4. BRIDGE2016 a HR summit
- 5. ICTACT Youth Icon
- 6. ICTACT Youth Talk
- 7. Inspire-The Campus Connect Faculty Partnership Model
- 8. LABVIEW
- 9. Internship PRESEED organization
- 10. MTA programme at IIT Delhi
- 11. Inspire-The Campus Connect Faculty Partnership Model
- 12. Android Amaze Hackathon



1. Received Appreciation for Best YRC unit from state YRC unit



Q₹

Saranathan College of Engineering

is reco