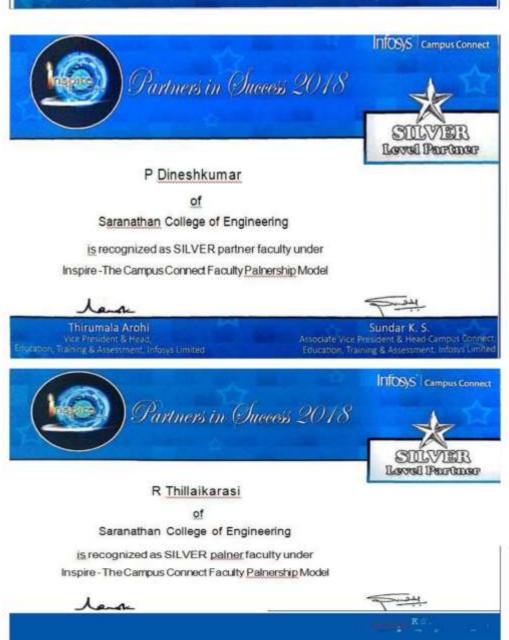

els & Resorts, Melaka, Malaysia during 29 - 31, October 2019.



Dr. Haziah Abdul Hami General Chair

الىك ئى ا Dr. Mohammad Faridun Naim Tajuddi

B (10000) Dr. Thangaprakash Sengodan

Conference Chair

4. Best Presenter Award



## Microsoft Student Partners 2021

This certificate is presented to:

Praveen kumar K

In recognition of your hard work and dedication as a member of

he Microsoft Student Partners team.

Tello Ve-

Microsoft

Pablo Veramendi Global Program Lead | Microsoft Student Partners

5. Microsoft Student partner Award

## ACADEMIC YEAR: 2018-2019

- 1. Appreciation Of Blood donation
- 2. Infosys Partner Faculty Award
- 3. Received appreciation from TrichyDistict red cross unit
- 4. Smart India Hackaton
- 5. Internshala





1. Appreciation for blood donation 2018-2019





2. Infosys Partner Faculty Award



3. Received appreciation from TrichyDistict red cross



4. Smart India Hackaton



#### 28/08/2019

Dear Praveen Kumar,

Welcome to Internshala Student Partner (ISP) 15!

We hope that you are excited to embark on a 70-day transformational journey with us. At Internshala, we consider the ISP team to be our biggest strength when it comes to educating college students across the world about the power of internships and online trainings. Thus, we take pride in hiring ONLY the best and the brightest! We are sure that you would play a vital role in helping us realize our vision of creating a world full of opportunities for the students.

Your appointment will be governed by the terms and conditions presented in Annexure A.

Congratulations!

Warm regards,