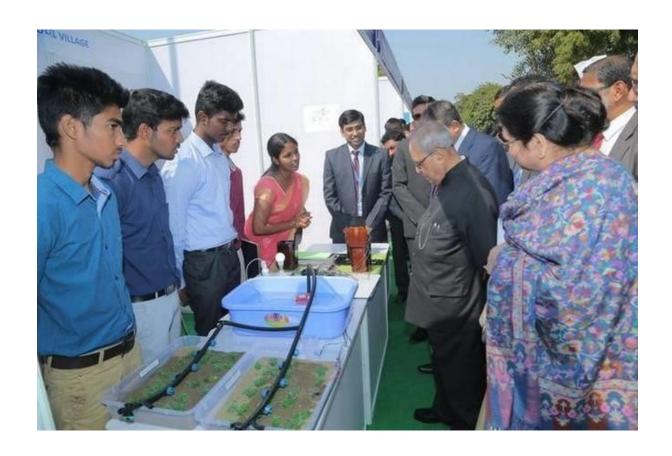

A Chief Guest is addressing the gathering on "Energy day Celebrations"

Drip Irrigation system donated by our Alumni

Saranathan College of Engineering Students demonstrating Smart City Project to the President Pranab Mukherjee on February 10,2017