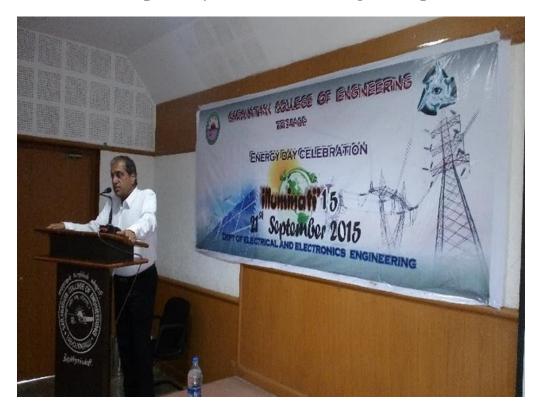

A Chief Guest is addressing the gathering on "Energy day Celebrations"

Drip Irrigation system donated by our Alumni

Saranathan College of Engineering Students demonstrating Smart City Project to the President Pranab Mukherjee on February 10,2017