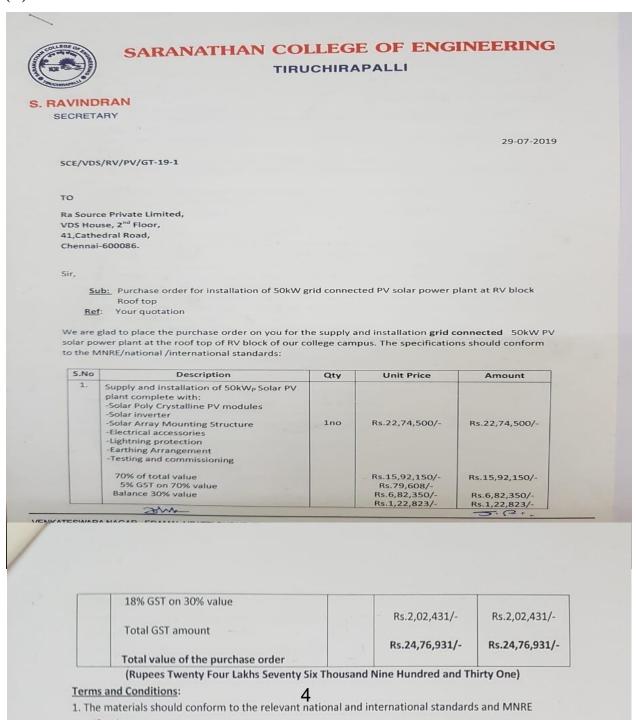

#### (A) Purchase Order

#### Type: 50 Kw ON Grid Tied power plant

- \* Installed at RV Block, college campus
- \* Month and year of Installation: September 2019
- \*Total Cost: Rs. 24, 76,931/- (Rupees Twenty Four Lakhs Seventy Six Thousand and nine Thirty one only)