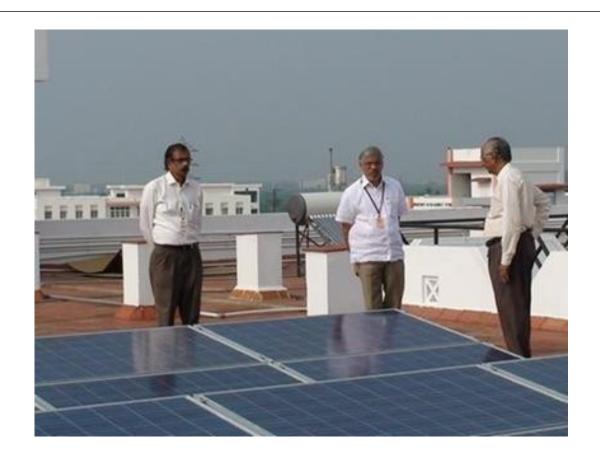

### **RV Block - College Campus**

#### 1. Solar Power Plant Details

#### Type: 50 Kw ON Grid Tied power plant

- \* Installed at RV Block, college campus
- \* Month and year of Installation: September 2019
- \*Total Cost: Rs. 24, 76,931/- (Rupees Twenty Four Lakhs Seventy Six Thousand and nine Thirty one only)