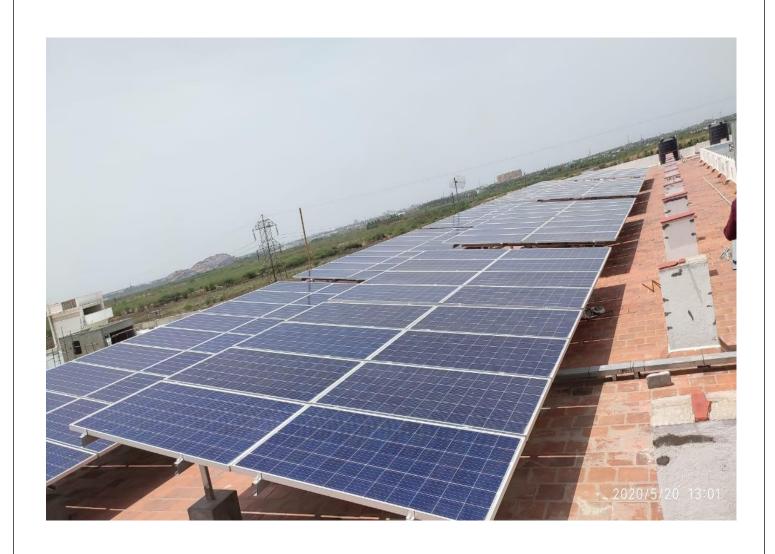

#### 1. Solar Power Plant Details

#### Type: 50 Kw ON Grid Tied power plant

- \* Installed at RV Block, college campus
- \* Month and year of Installation: September 2019
- \*Total Cost: Rs. 24, 76,931/- (Rupees Twenty Four Lakhs Seventy Six Thousand and nine Thirty one only)