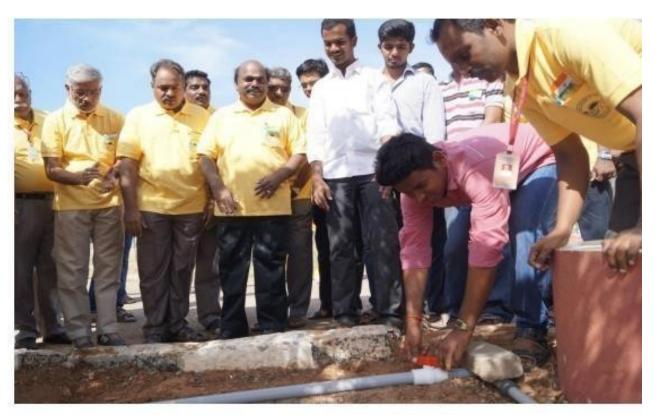

PLANTING OF SAPLINGS IN THE COLLEGE CAMPUS
Dr.D.Valavan, Principal,SCE planting the Sapling

PLANTING OF SAPLINGS IN THE COLLEGE CAMPUS

Dr.S.A Sahaya Arul Mary-Professor & Head-CSE planting the Sapling

**Roof Top PV System in the College Campus** 