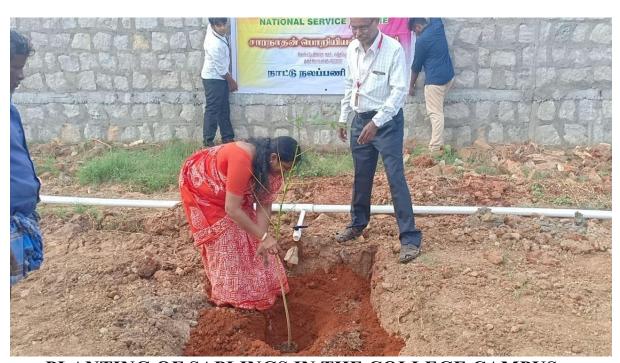

PLANTING OF SAPLINGS IN THE COLLEGE CAMPUS
Dr.D.Valavan, Principal,SCE planting the Sapling

PLANTING OF SAPLINGS IN THE COLLEGE CAMPUS

Dr.S.A Sahaya Arul Mary-Professor & Head-CSE planting the Sapling

**Roof Top PV System in the College Campus** 