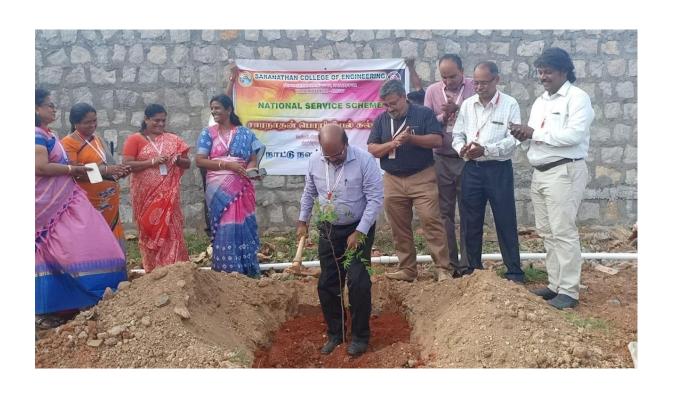

PLANTING OF SAPLINGS IN THE COLLEGE CAMPUS
Dr.D.Valavan, Principal,SCE planting the Sapling

PLANTING OF SAPLINGS IN THE COLLEGE CAMPUS

Dr.S.A Sahaya Arul Mary-Professor & Head-CSE planting the Sapling

**Roof Top PV System in the College Campus** 