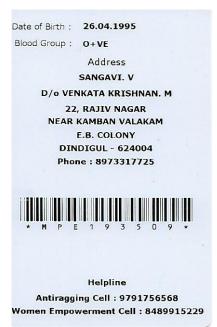

### **INDEX**

**CRITERION: 5.2.2** 

| S. No. | Academic Year | Page No. |
|--------|---------------|----------|
| 1.     | 2016-2017     | 45-57    |

Date of Birth: 03.09.1995

Blood Group: A+VE

Address

SUGASHINI. S

D/o SIVARAJ T

THILAGAM ILLAM NO: 1, KALIALA GANESH NAGAR. WIRLESS ROAD, AIRPORT, TIRUCHIRAPPALLI - 620007

Phone: 9443949482