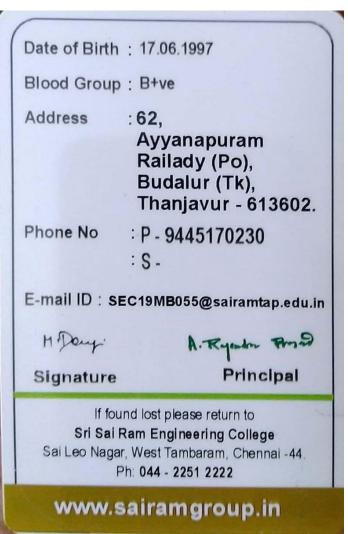

#### **INDEX**

**CRITERION: 5.2.2** 

| S. No. | Academic Year | Page No. |
|--------|---------------|----------|
| 1.     | 2018-2019     | 4-15     |

DATE OF BIRTH : 06/06/1997

EMERGENCY : 9443345333

RESIDENTIAL ADDRESS

163 MANICKAM PILLAI STREET SRIRANGAM TRICHY - 620006

VALID UPTO : 2019-21

www.sastra.edu /

04362 264101