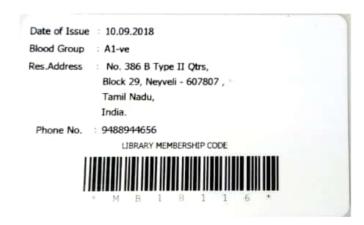

### **INDEX**

**CRITERION: 5.2.2** 

| S. No. | Academic Year | Page No. |
|--------|---------------|----------|
| 1.     | 2016-2017     | 45-57    |

Date of Birth: 03.09.1995

Blood Group: A+VE

Address

SUGASHINI. S

D/o SIVARAJ T

THILAGAM ILLAM NO: 1, KALIALA GANESH NAGAR. WIRLESS ROAD, AIRPORT, TIRUCHIRAPPALLI - 620007

Phone: 9443949482

### Helphae

Antiragging Cell: 9791756568

Wo nen Empowerra: Cell: 8489915229

Date of Birth: 08.01.1996

Blood Group : B+VE

Address

RASHIKA. H D/o HAKEEM S

158

ANNAVI NAGAR

MANAPARAI TIRUCHIRAPPALLI - 621.306

Phone: 7200653331

### Helpline

Antiragging Cell 9791755568 Wemen Empowerment Cell: 8489915229

Father's Name K. Akbar Hussain Date of Birth 10.12.1995

SATHIANATHAN R Date of Birth 28/08/1995

Madam Sharanya Sekar No: 5A/74D1/1, Muthu Nagar East, 1st Street,, Perambalur-PO&Tk. Perambalur Tamil Nadu621212 INDIA