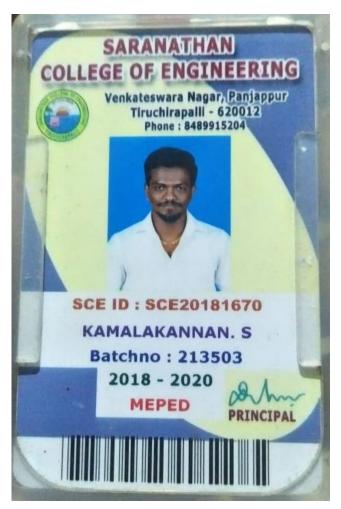

at the college at the time of admission.

TAMIL NADU MBA ADMISSION 2018 ADMISSION TO MBA DEGREE COURSE ACKNOWLEDGEMENT FOR THE RECEIPT OF PAYMENT\*

11163 Admission No.

Date 31 July 2018

Received Rs.

Rs. 1000/= (Rupees One Thousand Only)

From Thiru / Selvi

SUBA PRIYA M

TANCET 2018 Reg. No.: 22111654

towards initial payment which will be adjusted with the tuition fees at the time of admission in

2712 - ( SS ) - Kumaraguru College of Technology (AUTONOMOUS), Chinnavedampatti Post, Coimbatore District

in the first year MBA Degree Course during 2018-2019 under the Single Window System of Admissions

Allotment Officer

Tamil Nadu MBA Admission - 2018

ever to the Principal of the college at the time of Joining This acknowledgement should be carefully preserved and his

[PTO]























#### राष्ट्रीय विद्युत प्रशिक्षण प्रतिष्ठान NATIONAL POWER TRAINING INSTITUTE विद्युत प्रणाली प्रशिक्षण संस्थान Power Systems Training Institute



(विद्युत मंत्रालय, भारत सरकार)

(Ministry of Power, Govt. of India) सेक्टर 33, फरिदाबाद - 121003, हिंदुस्तान Sector - 33, Faridabad - 121 003, India

### Certificate



#### LT/T&D/PSTI/2710

This is to certify that Mr. SHUDHANDHIRAN S has successfully completed 26 weeks Post Graduate Diploma Course in "Transmission & Distribution Systems" at Power Systems Training Institute, NPTI, Bangalore during the period May 20, 2019 to November 20, 2019



Head of the Institute 14th January 2020 Director General





## NATIONAL INSTITUTE OF TECHNOLOGY

(Under Ministry of HRD, Govt of India)

Tiruchirappalli - 620 015, Tamil Nadu, India www.