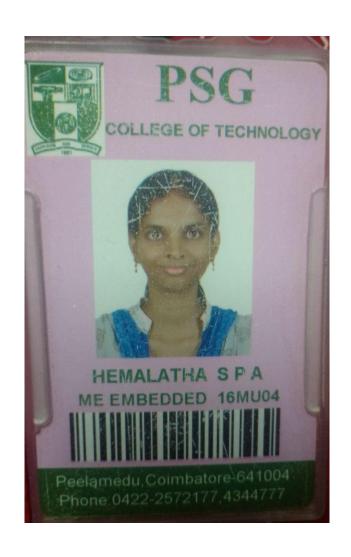

2006 P.S.G. COLLEGE OF TECHNOLOGY (AUTONOMOUS)

AVINASHI ROAD, PEELAMEDU COIMBATORE DIST. PIN - 641004.

3304 POWER ELECTRONICS & DRIVES(SS-FT)

BC

The candidate should report to the Principal / Dean of the above college with all the original documents 28-AUG-2017

2006 P.S.G. COLLEGE OF TECHNOLOGY (AUTONOMOUS)

AVINASHI ROAD, PEELAMEDU

COIMBATORE DIST, PIN - 641004.

Dr.M.SIVAGNANAM, B.Sc., M.B.B.S., DCH.,

CHIEF CIVIL SURGEON (Rtd) retary

REGD.No.3888 adu Common Admissions GOVT.HOSPITAL