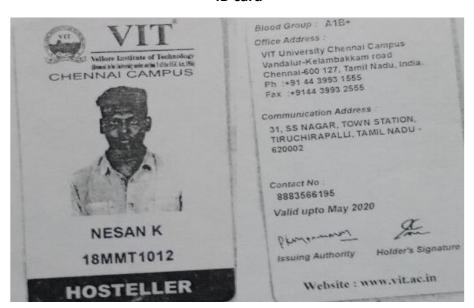

भारत सरकार)

(Ministry of Power, Govt. of India) सेक्टर 33, फरिदाबाद - 121003, हिंदुस्तान Sector - 33, Faridabad - 121 003, India

### Certificate



#### LT/T&D/PSTI/2710

This is to certify that Mr. SHUDHANDHIRAN S has successfully completed 26 weeks Post Graduate Diploma Course in "Transmission & Distribution Systems" at Power Systems Training Institute, NPTI, Bangalore during the period May 20, 2019 to November 20, 2019



Head of the Institute 14th January 2020 Director General





## NATIONAL INSTITUTE OF TECHNOLOGY

(Under Ministry of HRD, Govt of India)

Tiruchirappalli - 620 015, Tamil Nadu, India www.nitt.edu

# STUDENT



Name : ARMAAN AHAMED. S

Roll No : 215118007

Branch : MBA

Batch : 2018 - 2020

Ministran

Director



38





### **ID** card





### **ID** card

Hansun





### Fwd: Offer letter for PGDM programme at TSM for the batch 2018/2020

raja baskar <rajabaskar997@gmail.com> To: Sridharan-mech@saranathan.ac.in Sun, May 5, 2019 at 7:08 PM

----- Forwarded message ------

From:raja baskar <rajabaskar997@gmail.com>

Date: Wed, Mar 14, 2018, 9:18 PM

Subject: Re: Offer letter for PGDM programme at TSM for the batch 2018/2020

To: Admission <admission@tsm.ac.in>

Cc: Manjula <manjulan@tsm.ac.in>, senthlir <senthlir@tsm.ac.in>

Thanks for the mail madam...Walting for further instructions.

On 13 March 2018 at 19:14, Admission <admission@tsm.ac.in> wrote:

### Dear Candidate

### Congratulations!

Further to your application, the documents furnished by you, and the interaction that you had with us on 03/04 March 2018 we are pleased to offer you admission