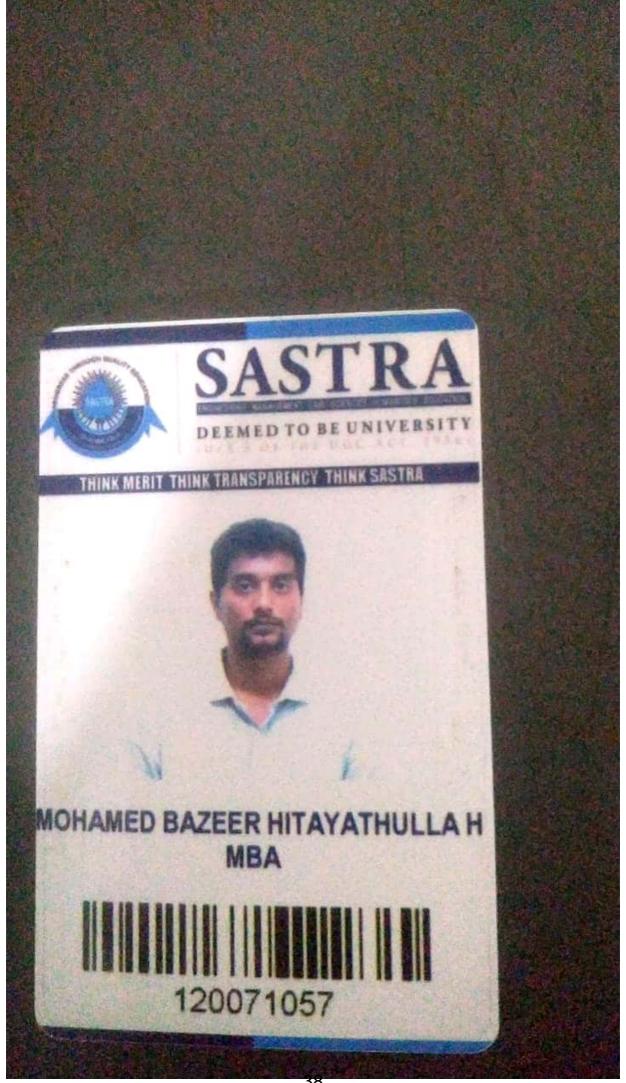

# STUDENT

Name : ARMAAN AHAMED. S

Roll No : 215118007

Branch : MBA

Batch : 2018 - 2020

Ministran

Director

38