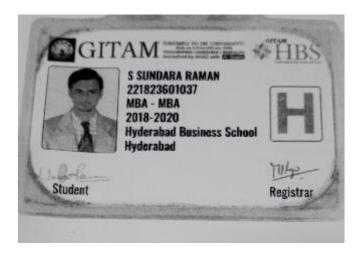

# STUDENT

Name : ARMAAN AHAMED. S

Roll No : 215118007

Branch : MBA

Batch : 2018 - 2020

Ministran

Director

38