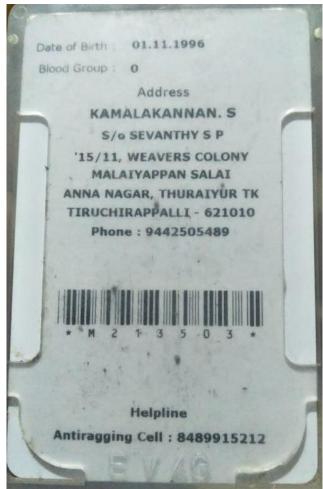

t the college at the time of admission.

TAMIL NADU MBA ADMISSION 2018 ADMISSION TO MBA DEGREE COURSE ACKNOWLEDGEMENT FOR THE RECEIPT OF PAYMENT\*

11163 Admission No.

Date 31 July 2018

Received Rs.

Rs. 1000/= (Rupees One Thousand Only)

From Thiru / Selvi

SUBA PRIYA M

TANCET 2018 Reg. No.: 22111654

towards initial payment which will be adjusted with the tuition fees at the time of admission in

2712 - ( SS ) - Kumaraguru College of Technology (AUTONOMOUS), Chinnavedampatti Post, Coimbatore District

in the first year MBA Degree Course during 2018-2019 under the Single Window System of Admissions

Allotment Officer

Tamil Nadu MBA Admission - 2018

ever to the Principal of the college at the time of Joining This acknowledgement should be carefully preserved and his

[PTO]























#### राष्ट्रीय विद्युत प्रशिक्षण प्रतिष्ठान NATIONAL POWER TRAINING INSTITUTE विद्युत प्रणाली प्रशिक्षण संस्थान Power Systems Training Institute



(विद्युत मंत्रालय, भारत सरकार)

(Ministry of Power, Govt. of India) सेक्टर 33, फरिदाबाद - 121003, हिंदुस्तान Sector - 33, Faridabad - 121 003, India

### Certificate



#### LT/T&D/PSTI/2710

This is to certify that Mr. SHUDHANDHIRAN S has successfully completed 26 weeks Post Graduate Diploma Course in "Transmission & Distribution Systems" at Power Systems Training Institute, NPTI, Bangalore during the period May 20, 2019 to November 20, 2019



Head of the Institute 14th January 2020 Director General





## NATIONAL INSTITUTE OF TECHNOLOGY

(Under Ministry of HRD, Govt of India)

Tiruchirappalli - 620 015, Tamil Nadu, India www.ni