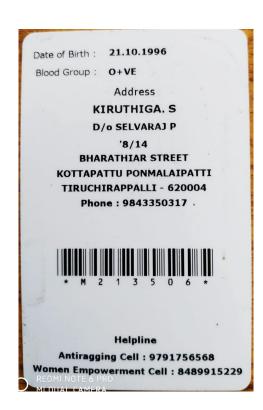

e college at the time of admission.

TAMIL NADU MBA ADMISSION 2018 ADMISSION TO MBA DEGREE COURSE ACKNOWLEDGEMENT FOR THE RECEIPT OF PAYMENT\*

11163 Admission No.

Date 31 July 2018

Received Rs.

Rs. 1000/= (Rupees One Thousand Only)

From Thiru / Selvi

SUBA PRIYA M

TANCET 2018 Reg. No.: 22111654

towards initial payment which will be adjusted with the tuition fees at the time of admission in

2712 - ( SS ) - Kumaraguru College of Technology (AUTONOMOUS), Chinnavedampatti Post, Coimbatore District

in the first year MBA Degree Course during 2018-2019 under the Single Window System of Admissions

Allotment Officer

Tamil Nadu MBA Admission - 2018

ever to the Principal of the college at the time of Joining This acknowledgement should be carefully preserved and his

[PTO]























#### राष्ट्रीय विद्युत प्रशिक्षण प्रतिष्ठान NATIONAL POWER TRAINING INSTITUTE विद्युत प्रणाली प्रशिक्षण संस्थान Power Systems Training Institute



(विद्युत मंत्रालय, भारत सरकार)

(Ministry of Power, Govt. of India) सेक्टर 33, फरिदाबाद - 121003, हिंदुस्तान Sector - 33, Faridabad - 121 003, India

### Certificate



#### LT/T&D/PSTI/2710

This is to certify that Mr. SHUDHANDHIRAN S has successfully completed 26 weeks Post Graduate Diploma Course in "Transmission & Distribution Systems" at Power Systems Training Institute, NPTI, Bangalore during the period May 20, 2019 to November 20, 2019



Head of the Institute 14th January 2020 Director General





## NATIONAL INSTITUTE OF TECHNOLOGY

(Under Ministry of HRD, Govt of India)

Tiruchirappalli - 620 015, Tamil Nadu, India www.nitt.e