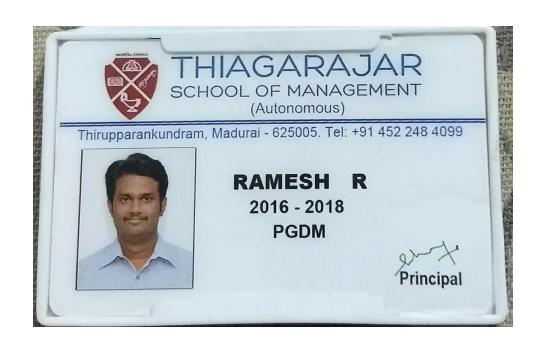

### Fwd: Offer letter for PGDM programme at TSM for the batch 2018/2020

raja baskar <rajabaskar997@gmail.com> To: Sridharan-mech@saranathan.ac.in Sun, May 5, 2019 at 7:08 PM

----- Forwarded message ------

From:raja baskar <rajabaskar997@gmail.com>

Date: Wed, Mar 14, 2018, 9:18 PM

Subject: Re: Offer letter for PGDM programme at TSM for the batch 2018/2020

To: Admission <admission@tsm.ac.in>

Cc: Manjula <manjulan@tsm.ac.in>, senthlir <senthlir@tsm.ac.in>

Thanks for the mail madam...Walting for further instructions.

On 13 March 2018 at 19:14, Admission <admission@tsm.ac.in> wrote:

### Dear Candidate

### Congratulations!

Further to your application, the documents furnished by you, and the interaction that you had with us on 03/04 March 2018 we are pleased to offer you admission in 2018-20 batch of our flagship management programme, the AICTE approved, NBA Accredited Post Graduate Diploma in Management (PGDM) programme.

You will receive the detailed email along with the fee structure and 1st installment payment tomorrow.

Thank you

Regards

Dr. N. Maniula

Chairperson Admissions

Thiagarajar School of Management

Madural