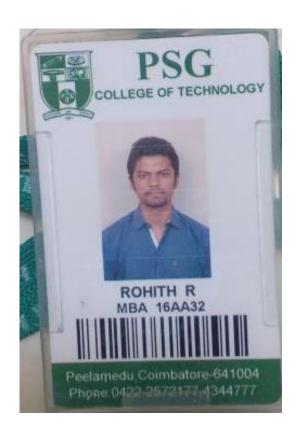

# Fwd: PSG IM Call Letter

1 message

Mohamed Ibrahim <mohamedibrahim778@gmail.com>

To: saravanan-ece@saranathan.ac.in

Respected sir,

As asked by you, I'm forwarding my MBA call letter mail to you sir. Sorry for the late response.

Thanking you.

With regards,

A. Mohamed Ibrahim (ECE-A)

---- Forwarded message ---

From: PSGIM Noreply <donotreply@psgim.ac.in> Date: Tue, Jun 5, 2018 at 9:53 AM Subject: PSG IM Call Letter To:

PSC Institute of Management PSG College of Technology P.B. No. 1668, Avinashi Road Peelamedu, Coimbatore - 641 004 Phone: +91 422 - 2577252, 4304400 Email: info@psgim.ac.in Webstie: www.psgim.ac.in Telefax: +91 422 - 4304444

Dear applicant,

19, July 2018

Dear Students.

Sub: Admission to MBA - University of Toledo program for the academic year 2018-20 Certificate verification Reg.

We are pleased to welcome you for the MBA Program offered by University of Toledo for the academic year 2018