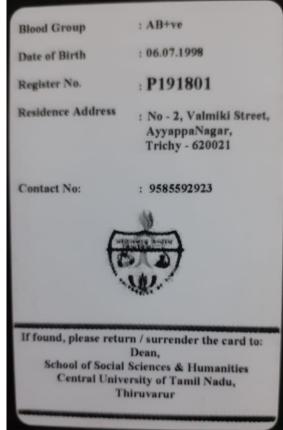

bring with you and for our opening hours, please got to <a href="www.uni-freiburg.de/go/immatrikulation">www.uni-freiburg.de/go/immatrikulation</a>

Albert-Ludwigs-Universität Freiburg

Zentrale Universitätsverwaltung, SCS International Admissions and Services (IAS)

Zulassung Masterstudiengänge: Dr. Heike Susanne Jauch Marei Nagy Nytja Veser

Zulassung sonstige Studiengänge: Sean Haworth Marei Nagy Nytja Veser

Sedanstr. 6 79098 Freiburg im Breisgau

jauch@service.uni-freiburg.de Tel. +49 (0)761-203 9093

haworth@service.uni-freiburg.de Tel. +49 (0)761 203 4242

nagy@service.uni-freiburg.de Tel. +49 (0)761-203 4271

veser@service.uni-freiburg.de Tel. +49 (0)761-203 4271

Fax +49 (0)761 203 8835 www.studium.uni-freiburg.de

Applicant No.: 509683

Freiburg im Breisgau, 11.06.2019















To produce all oright much short on or late 51814

#### TAMIL NADU COMMON ADMISSIONS (TANCA) 2019 ADMISSION TO M.E./M.TECH./M.ARCH./M.PLAN. DEGREE PROGRAMMES

#### PROVISIONAL ALLOTMENT ORDER\*

30-AUG-2019

Ref. No. 2500/EA4/TANCA/2019

The candidate is informed that he/she has been PROVISIONALLY allotted as per the option exercised for admission to the First year P.G. Degree Course as detailed below.

38238

19NG00014342011

Application Number

VISHNUPRIYA D

Name of the Candidate :

MBC

Community

Category

TANCET - UNIVERSITY DEPARTMENTS / UNIVERSITY COLLEGES

College Allotted

1 UNIVERSITY DEPARTMENTS OF ANNA UNIVERSITY, CHENNAL - CEG CAMPUS

Admission Number

SARDAR PATEL HOAD, GUINDY CHENNAI DIST, PIN \$500025

Course Allotted

INFORMATION TECHNOLOGY SPLN. IN MULTIMEDIA TECH.