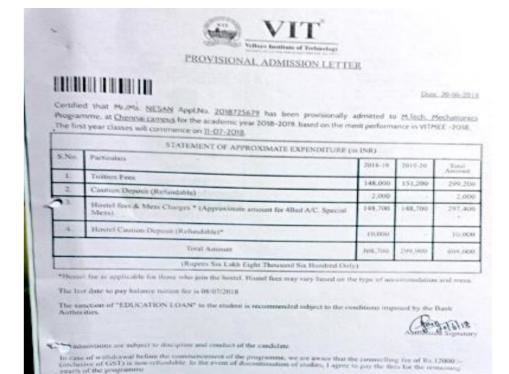

#### PROVISIONAL ADMISSION LETTER

Mr./Ms.ARAVINDKUMAR R Application No: 2018701079 has been provisionally admitted to MBA Programme (Campus), for the academic year 2018 - 2019 on merit based on performance and selection criteria. The orientation and classe tentatively commence by 1<sup>st</sup> week of July, 2018.

| S.No | Details                                  | 2018-2019 | 2019-2020 | Total Amount<br>(Rs.) |
|------|------------------------------------------|-----------|-----------|-----------------------|
| 1    | Tution Fees (per annum)                  | 3,00,000  | 2,98,200  | 5,98,200              |
| 2    | Caution Deposit (refundable)             | 3,000     |           | 3,000                 |
|      | Academic Fees Two Years Total Amount [A] | 3,03,000  | 2,98,200  | 6,01,200              |

|   | Approximate Hostel Fees (if a                                             | applicable) - Vellore | :        |          |
|---|---------------------------------------------------------------------------|-----------------------|----------|----------|
| 3 | Hostel Establishment Charges & Mess Charges *                             | 1,07,700              | 1,07,700 | 2,15,400 |
| 4 | Hostel Caution Deposit (Refundable)*                                      | 10,000                |          | 10,000   |
|   | Estimated Hostel Fees [B]<br>(For 2 years based on 4 bed AC+Non-Veg Food) | 1,17,700              | 1,07,700 | 2,25,400 |
|   | Grand Total [A+B]                                                         | 4,20,700              | 4,05,900 | 8,26,600 |
|   | (DUDEEC FIGUE LAVOLEWENTY BY THOU                                         |                       |          |          |

(RUPEES EIGHT LAKH TWENTY SIX THOUSAND AND SIX HUNDRED ONLY)

1. A sum of Rs. 25,000/- (Twenty five thousand only) should be paid as advance fee on or before 7<sup>th</sup> May 2018 and the balance fee should be paid on or before 14<sup>th</sup> May 2018. The payment should be as Demand Draft drawn in favor of Vellore Institute of Technology, payable at Vellore. Non-payment within the deadline will automatically cancel the admission offer. The DD should be sent to the selected campus by registered post or in person.