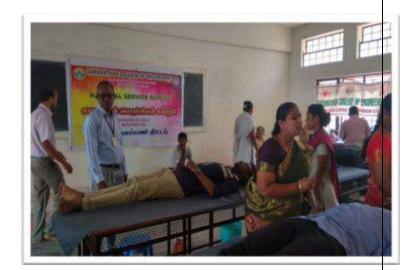

### 1. Blood Donation Camp

YRC and RRC unit of Saranathan college of Engineering conducted blood donation camp on 22.01.2020 in association with Mahatma Gandhi Memorial Government Hospital Blood Bank, Tiruchirappalli in the college campus. College Principal Dr.D.Valavan inaugurated the camp. 134 students and 4 staff members donated blood voluntarily in the camp. Mahatma Gandhi Memorial Government Hospital Blood Bank officer Dr.Bhuvaneshwari and 10 para medical staff members collected blood from the donors. Blood donation camp conducted by the YRC & RRC unit of our college on 22.01.2020 in association with Mahatma Gandhi Memorial Government Hospital Blood Bank, Tiruchirappalli in the college campus.

### 1. Blood Donation Camp 07.02.2019

YRC RRC&NSS UNIT conducted blood donation camp on 07.02.19 in college premises in association with Trichy Mahatma Gandhi Memorial Hospital Blood Bank. Principal Dr.D.Valavan Inagurated the camp. 101 student volunteers donated blood in the camp.

# 2. Blood Donation Camp

Red Ribbon club conducted blood donation camp on 11-09-2018 in association with Mahatma Gandhi Memorial Government Hospital Blood Bank in the college premises. Principal Dr.D.Valavan inaugurated the camp. 98 students donated blood voluntarily in the camp.