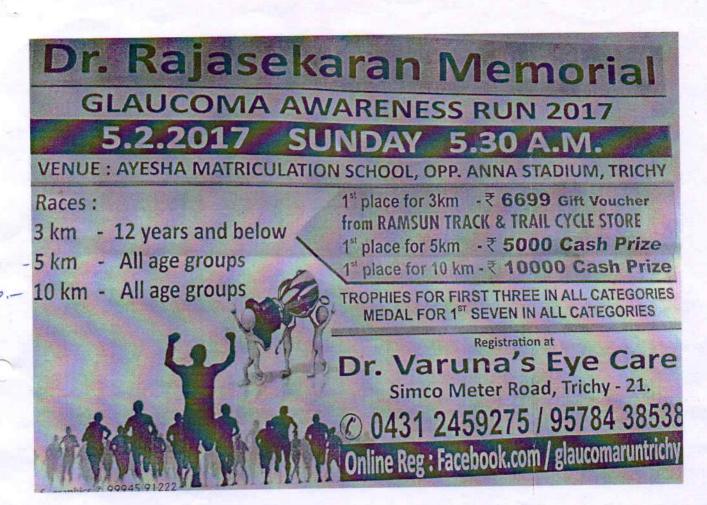

#### NOTICE

Dr.RAJASEKARAN MEMORIAL GLAUCOMA AWARENESS Marathon (5km&10km) Organised by Dr.Varuna's Eye Care, Trichy will be conducted on 05.02.2017. The Registered participants are requested to assemble in AYESHA MATRICULATION SCHOOL, OPP. ANNA STADIUM, TRICHY at 5.30 am on 05.02.2017, with proper running dress, and collect their chest number from your Department Staff-in-charge.

Heads of departments are requested to nominate faculty in charges to collect the list containing 50 interested Students in each department. The same could be handed over to the Physical Director on or before 03.02.2017

Registration fees Rs-20/-

**REPORTING TIME: 5.10 AM** 

STARTING POINT: AYESHA MATRICULATION SCHOOL