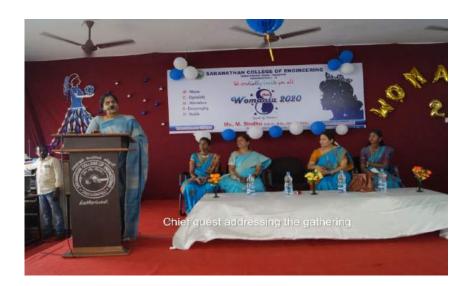

### Womenia 2020

To celebrate Women's Day on 8.3.2020, Sunday the Women Empowerment Cell of Saranathan College of Engineering organized Womania 2020. The function was from 9.30 AM to 12.30 PM.

Ms. M. Sindhu, Proprietor of MS Design House was the guest of honour for the function. Dr.N. Gayathri, Gynaecologist of Shyamala Nursing home graced the occasion with her presence and honoured our chief guest with a memento.

Ms. M. Sindhu's address focused on self care, perseverance and on how one should celebrate oneself. She enlightened the gathering with her thought- provoking speech on the qualities to be developed by every woman – qualities such as perseverance, being trustworthy and believing in oneself. She added, "It's okay to have flaws" and "that every time one need not to be perfect". She stressed on "what you think about yourself is more important than what others think about you." Ms. Uma Valavan was our special guest invitee who graced the occasion with her presence.