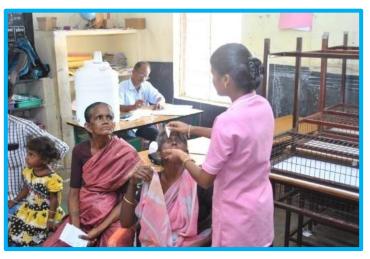

### Free Eye Screening Camp

On the 3<sup>rd</sup> day of special camp (27.05.2019), **Free Eye camp** was conducted for the village people. **Dr.Raghul,** Opthmalogist, Savithri Eye Care, Tillainagar, Tiruchirapalli conducted the camp. Village people numbering 50 got benefitted from the program. Among these 50 persons many of them were suffering from cataract and the Doctor had suggested them to undergo operation for a nominal fee which was a noble gesture from the doctor side.