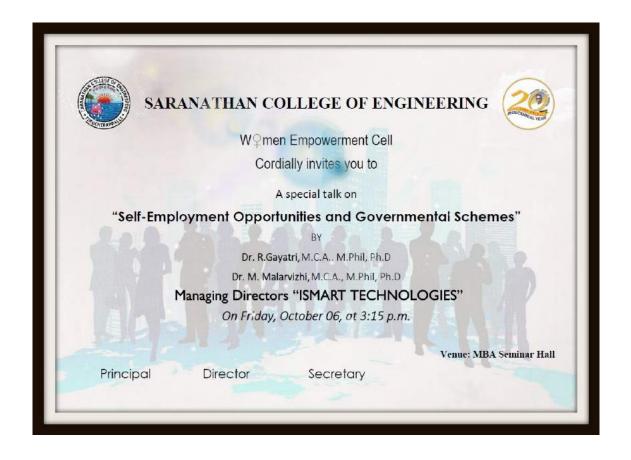

# 2. Special talk on "Self-Employment opportunities and Governmental Schemes

"Self-Employment opportunities and Governmental Scheme on06.10.17 BY Dr.R.Gayatri & Dr.M.Malarvizhi, Managing Directors, ISMART Technologies The chief guests delivered a talk on "Self employment opportunities and government schemes". They shared their rich experience on how they made a bold decision to shift to entrepreneurship after pursuing teaching careers for more than 10 years. They briefed the students on the various government schemes that are available for aspiring women entrepreneurs. They also called upon the students to dare to be different and self sufficient besides making rich contributions to the society.