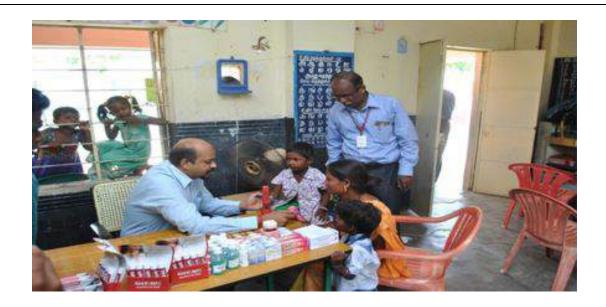

Free medical Camp

On the second day of special camp (26.05.2019), **Free Medical Camp** was organised by the NSS unit. **Dr.R.Sureshkumar**, Joint Director of health Services (Retd), Pudukkottai conducted the camp. 50 village persons participated and got benefitted from this program. Medicines and tonics worth Rs.5000/- was distributed to the poor and needy.