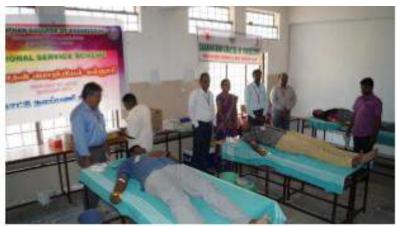

### 1. Blood Donation Camp

YRC and RRC unit of Saranathan college of Engineering conducted blood donation camp on 22.01.2020 in association with Mahatma Gandhi Memorial Government Hospital Blood Bank, Tiruchirappalli in the college campus. College Principal Dr.D.Valavan inaugurated the camp. 134 students and 4 staff members donated blood voluntarily in the camp. Mahatma Gandhi Memorial Government Hospital Blood Bank officer Dr.Bhuvaneshwari and 10 para medical staff members collected blood from the donors. Blood donation camp conducted by the YRC & RRC unit of our college on 22.01.2020 in association with Mahatma Gandhi Memorial Government Hospital Blood Bank, Tiruchirappalli in the college campus.

### 1. Blood Donation Camp 07.02.2019

YRC RRC&NSS UNIT conducted blood donation camp on 07.02.19 in college premises in association with Trichy Mahatma Gandhi Memorial Hospital Blood Bank. Principal Dr.D.Valavan Inagurated the camp. 101 student volunteers donated blood in the camp.

# 2. Blood Donation Camp

Red Ribbon club conducted blood donation camp on 11-09-2018 in association with Mahatma Gandhi Memorial Government Hospital Blood Bank in the college premises. Principal Dr.D.Valavan inaugurated the camp. 98 students donated blood voluntarily in the camp.