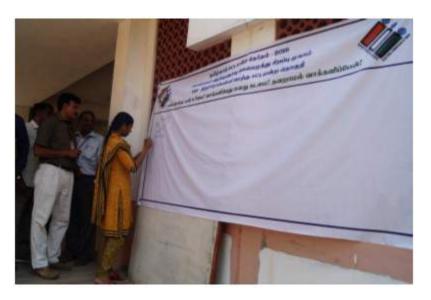

### 3. Dengue Awareness Program

Youth Red Cross unit of Saranathan College of Engineering organised an awareness program-Defend against Dengue on 19.10.2015. Prof.A.Krishnamoorthy Dean H & S inaugurated the function. Prof Iyer Gopal honoured the chief guest and YRC programme officer Mr.P.Senthilkumar introduced the chief guest to gathering. Mr.G.M.Ezil Elumalai managing committee member of district Youth Red cross unit (Tiruchirappalli district YRC) delivered the awareness speech. He spoke about the ways to control Aedes mosquito breeding. Nearly 300 students from first year participated in the program.