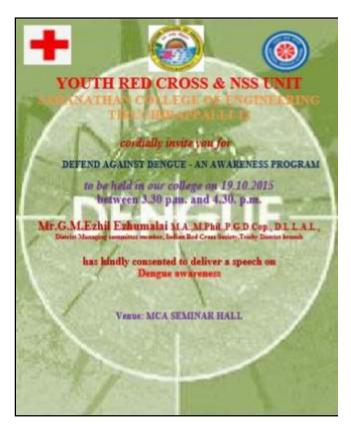

### 3. Dengue Awareness Program

Youth Red Cross unit of Saranathan College of Engineering organised an awareness program-Defend against Dengue on 19.10.2015. Prof.A.Krishnamoorthy Dean H & S inaugurated the function. Prof Iyer Gopal honoured the chief guest and YRC programme officer Mr.P.Senthilkumar introduced the chief guest to gathering. Mr.G.M.Ezil Elumalai managing committee member of district Youth Red cross unit (Tiruchirappalli district YRC) delivered the awareness speech. He spoke about the ways to control Aedes mosquito breeding. Nearly 300 students from first year participated in the program.