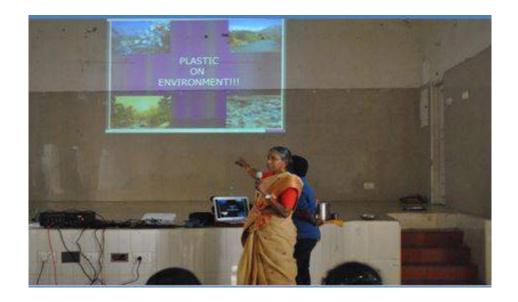

### Plastic Awareness Program

On the 3<sup>rd</sup> day of camp (27.05.2019), **Dr.G.Anitha**, Former Dean of KAPV medical college was the Chief Guest of the occasion. She in her address came out with very many alternatives that can be used instead of plastic materials and she requested the volunteers to create awareness among the public about his through various programs.