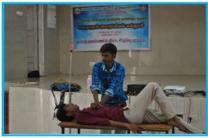

### 1. Blood Donation Camp

YRC and RRC unit of Saranathan college of Engineering conducted blood donation camp on 22.01.2020 in association with Mahatma Gandhi Memorial Government Hospital Blood Bank, Tiruchirappalli in the college campus. College Principal Dr.D.Valavan inaugurated the camp. 134 students and 4 staff members donated blood voluntarily in the camp. Mahatma Gandhi Memorial Government Hospital Blood Bank officer Dr.Bhuvaneshwari and 10 para medical staff members collected blood from the donors. Blood donation camp conducted by the YRC & RRC unit of our college on 22.01.2020 in association with Mahatma Gandhi Memorial Government Hospital Blood Bank, Tiruchirappalli in the college campus.