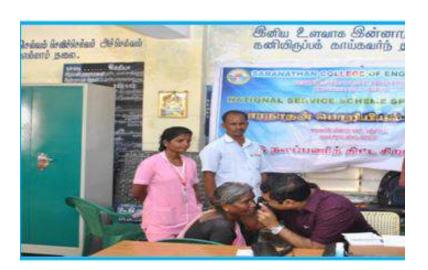

### Free Eye Screening Camp

On the 3<sup>rd</sup> day of special camp (27.05.2019), **Free Eye camp** was conducted for the village people. **Dr.Raghul,** Opthmalogist, Savithri Eye Care, Tillainagar, Tiruchirapalli conducted the camp. Village people numbering 50 got benefitted from the program. Among these 50 persons many of them were suffering from cataract and the Doctor had suggested them to undergo operation for a nominal fee which was a noble gesture from the doctor side.