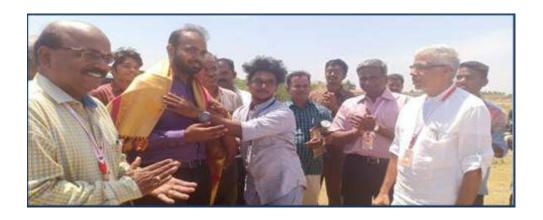

### 7. Desilting of Panjappur Lake

The Honourable District Collector, Tiruchirapalli had convened a meeting on 17-07-19 with the Principals of the Private Educational Institutions on desilting of lakes nearer to their respective institutions in Trichy District. As a Social Responsibility initiative and on Self- interest Financing basis, Shri.S.Ravindran, Secretary of the Saranathan College of Engineering has immediately accepted and agreed to coordinate with the district administration to carry out desilting and reactivating the lake(approximately 10 acres) that is behind our college and make it ready to receive and to store more rain water. After getting the approval from the District Administration, the college started to desilt the lake with pooja on 31-07-19 in the august presence of **Mr.Sibi Adhithya Senthil Kumar I.A.S Sub- Collector , Srirangam** , Shri.S. Ravindran, College Secretary and Dr.D Valavan, Principal. Also Heads of different disciplines, NSS Program Officer of the college, Village Administrative Officer, Village people and NSS volunteers participated in the function.32 volunteers were involved in desilting the tank for about 21 days at the cost of 8 lakhs.