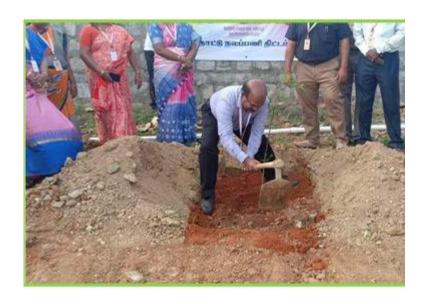

### 7. Desilting of Panjappur Lake

The Honourable District Collector, Tiruchirapalli had convened a meeting on 17-07-19 with the Principals of the Private Educational Institutions on desilting of lakes nearer to their respective institutions in Trichy District. As a Social Responsibility initiative and on Self- interest Financing basis, Shri.S.Ravindran, Secretary of the Saranathan College of Engineering has immediately accepted and agreed to coordinate with the district administration to carry out desilting and reactivating the lake(approximately 10 acres) that is behind our college and make it ready to receive and to store more rain water. After getting the approval from the District Administration, the college started to desilt the lake with pooja on 31-07-19 in the august presence of **Mr.Sibi Adhithya Senthil Kumar I.A.S Sub- Collector , Srirangam** , Shri.S. Ravindran, College Secretary and Dr.D Valavan, Principal. Also Heads of different disciplines, NSS Program Officer of the college, Village Administrative Officer, Village people and NSS volunteers participated in the function.32 volunteers were involved in desilting the tank for about 21 days at the cost of 8 lakhs.