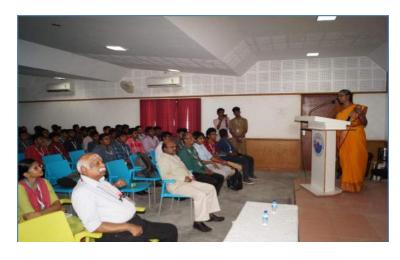

### 2. AIDS Awareness programme

Red Ribbon Club-Orientation Programme "Celebrating Life" Report Red Ribbon Club of Saranathan College of Engineering, Trichy organized an Orientation Program on 20.07.2018 in the college campus with the grant fund of Rs.3000 from RRC, Anna University, Chennai. Dr.S.M.Manivannan M.B.B.S., District Programme Manager, District AIDS prevention and Control Unit, Trichy delivered a special awareness lecture on Life Skills Lead to "Celebrating Life". He motivated the student volunteers to donate blood periodically which will saves many lives. He emphasised that the donor should be aware of infections in blood transmission. He explained the importance of 3 zero's (0-infection, 0-HIV death, 0-Stigma discrimination) and he requested the students to execute the 3 Zero's. Ms.Tamil, a positive speaker insisted the students to take a stand to create HIV-free INDIA. Mr.A.Krishnamoorthy Dean H&S presided over the function. Ms K.Banumathi student volunteer welcome the gatherings and the vote of thanks was proposed by Ms.Rithi Afra of III year IT. 100 student volunteers, Staff members were participated in the program.