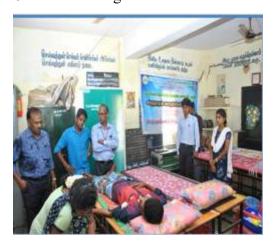

Free medical Camp

On the second day of special camp (26.05.2019), **Free Medical Camp** was organised by the NSS unit. **Dr.R.Sureshkumar**, Joint Director of health Services (Retd), Pudukkottai conducted the camp. 50 village persons participated and got benefitted from this program. Medicines and tonics worth Rs.5000/- was distributed to the poor and needy.

### Free Eye Screening Camp

On the 3<sup>rd</sup> day of special camp (27.05.2019), **Free Eye camp** was conducted for the village people. **Dr.Raghul,** Opthmalogist, Savithri Eye Care, Tillainagar, Tiruchirapalli conducted the camp. Village people numbering 50 got benefitted from the program. Among these 50 persons many of them were suffering from cataract and the Doctor had suggested them to undergo operation for a nominal fee which was a noble gesture from the doctor side.