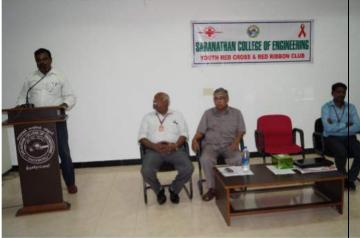

### 3. Dengue Awareness Program

Youth Red Cross unit of Saranathan College of Engineering organised an awareness program-Defend against Dengue on 19.10.2015. Prof.A.Krishnamoorthy Dean H & S inaugurated the function. Prof Iyer Gopal honoured the chief guest and YRC programme officer Mr.P.Senthilkumar introduced the chief guest to gathering. Mr.G.M.Ezil Elumalai managing committee member of district Youth Red cross unit (Tiruchirappalli district YRC) delivered the awareness speech. He spoke about the ways to control Aedes mosquito breeding. Nearly 300 students from first year participated in the program.