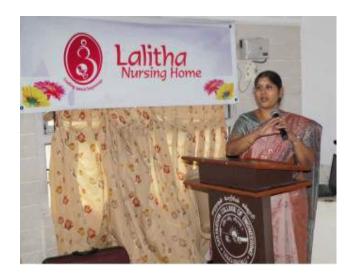

#### 2. Medical Camp

Lalitha Nursing home, Trichy is conduced Ating Bone Mineral Density test and Hemoglobin test for the lady faculty members in our college premises on 30/10/15. Dr.S.Chitra, M.D., D.G.O, of Lalitha nursing home addressed the gathering on "Middle Age Challenges". All the female staff members were attended and got benefited out of the program.