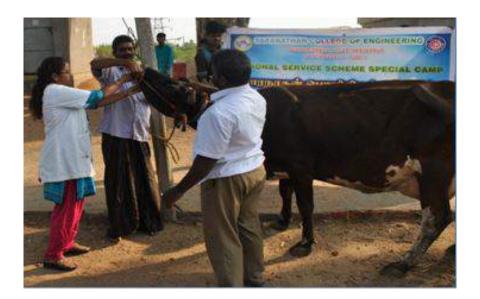

### **Free Veterinary Camp**

On the 5<sup>th</sup> day (29.05.2019) morning, **Dr. Deepa**, Assistant Veterinary doctor, Alanthur, Nagamanglam, Tiruchirapalli conducted the camp. All the animals were given de-worming tablets and injections were administered to all the animals which were suffering from different ailment.