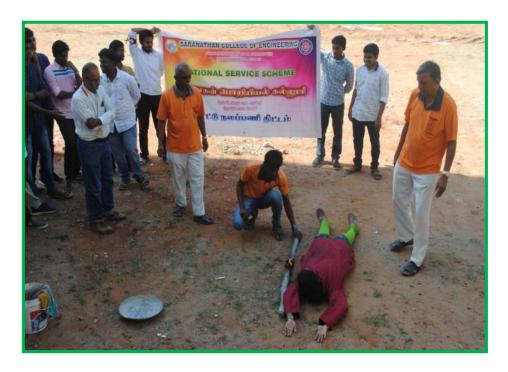

### Disaster Management & Awareness Program

On 30.05.2019, A special program titled" **Disaster Management Awareness**" was conducted for the benefit of the village people. **Mr.T.Prakash**, Engineer, Krisha Builders, Pudukkottai was the Chief Guest of the occasion. The students were trained in Rope Knots namely Sliding Stretcher method, Reef knot, Single Sheet Bend Knot, Double Sheet Bend Knot, Clove Hitch Knot, Bowline Knot, Fireman's Chair Knot, Draw Hitch Knot, Man Harness Knot, Hitches etc.

### 4. Disaster Management & Awarenwss Program

NSS Unit of Saranathan College of Engineering conducted a day long programme on "Disaster Management Awareness" on 24-02-2019 in our college premises for 200 sstudents of our college. The students were trained by Mr. Narayanasamy in Rope Knots namely Sliding Stretcher method, Reef knot, Single Sheet Bend Knot, Double Sheet Bend Knot, Clove Hitch Knot, Bowline Knot, Fireman's Chair Knot, Draw Hitch Knot, Man Harness Knot, Rope coiling, climbing down the building, Casualty evacuation, various emergency methods of Rescue, handling fire situations. The benefits for students, after this programme, will have a rise in confidence level of the students in handling disaster situations.