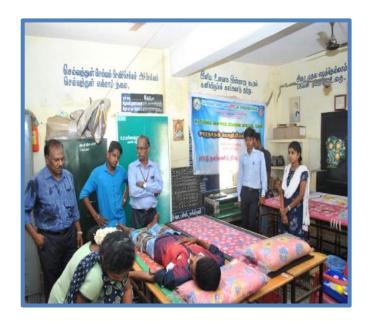

Free medical Camp

On the second day of special camp (26.05.2019), **Free Medical Camp** was organised by the NSS unit. **Dr.R.Sureshkumar**, Joint Director of health Services (Retd), Pudukkottai conducted the camp. 50 village persons participated and got benefitted from this program. Medicines and tonics worth Rs.5000/- was distributed to the poor and needy.

### Free Eye Screening Camp

On the 3<sup>rd</sup> day of special camp (27.05.2019), **Free Eye camp** was conducted for the village people. **Dr.Raghul,** Opthmalogist, Savithri Eye Care, Tillainagar, Tiruchirapalli conducted the camp. Village people numbering 50 got benefitted from the program. Among these 50 persons many of them were suffering from cataract and the Doctor had suggested them to undergo operation for a nominal fee which was a noble gesture from the doctor side.