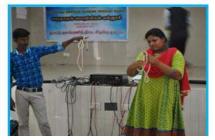

### Disaster Management & Awareness Program

On 30.05.2019, A special program titled" **Disaster Management Awareness**" was conducted for the benefit of the village people. **Mr.T.Prakash**, Engineer, Krisha Builders, Pudukkottai was the Chief Guest of the occasion. The students were trained in Rope Knots namely Sliding Stretcher method, Reef knot, Single Sheet Bend Knot, Double Sheet Bend Knot, Clove Hitch Knot, Bowline Knot, Fireman's Chair Knot, Draw Hitch Knot, Man Harness Knot, Hitches etc.

### 4. Disaster Management & Awarenwss Program

NSS Unit of Saranathan College of Engineering conducted a day long programme on "Disaster Management Awareness" on 24-02-2019 in our college premises for 200 sstudents of our college. The students were trained by Mr. Narayanasamy in Rope Knots namely Sliding Stretcher method, Reef knot, Single Sheet Bend Knot, Double Sheet Bend Knot, Clove Hitch Knot, Bowline Knot, Fireman's Chair Knot, Draw Hitch Knot, Man Harness Knot, Rope coiling, climbing down the building, Casualty evacuation, various emergency methods of Rescue, handling fire situations. The benefits for students, after this programme, will have a rise in confidence level of the students in handling disaster situations.