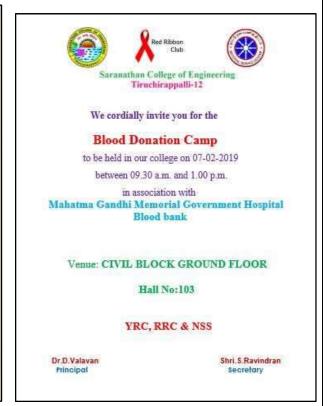

# 2. Blood Donation Camp

Red Ribbon club conducted blood donation camp on 11-09-2018 in association with Mahatma Gandhi Memorial Government Hospital Blood Bank in the college premises. Principal Dr.D.Valavan inaugurated the camp. 98 students donated blood voluntarily in the camp.