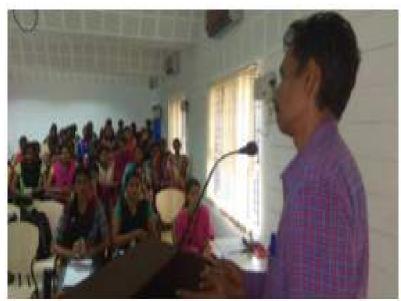

### 2. AIDS Awareness programme

Red Ribbon Club-Orientation Programme "Celebrating Life" Report Red Ribbon Club of Saranathan College of Engineering, Trichy organized an Orientation Program on 20.07.2018 in the college campus with the grant fund of Rs.3000 from RRC, Anna University, Chennai. Dr.S.M.Manivannan M.B.B.S., District Programme Manager, District AIDS prevention and Control Unit, Trichy delivered a special awareness lecture on Life Skills Lead to "Celebrating Life". He motivated the student volunteers to donate blood periodically which will saves many lives. He emphasised that the donor should be aware of infections in blood transmission. He explained the importance of 3 zero's (0-infection, 0-HIV death, 0-Stigma discrimination) and he requested the students to execute the 3 Zero's. Ms.Tamil, a positive speaker insisted the students to take a stand to create HIV-free INDIA. Mr.A.Krishnamoorthy Dean H&S presided over the function. Ms K.Banumathi student volunteer welcome the gatherings and the vote of thanks was proposed by Ms.Rithi Afra of III year IT. 100 student volunteers, Staff members were participated in the program.