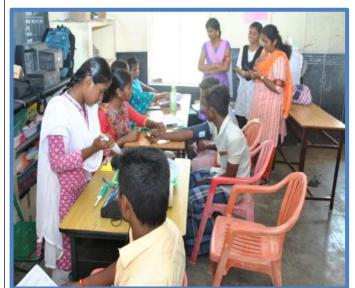

### 1. Blood Donation Camp

YRC and RRC unit of Saranathan college of Engineering conducted blood donation camp on 22.01.2020 in association with Mahatma Gandhi Memorial Government Hospital Blood Bank, Tiruchirappalli in the college campus. College Principal Dr.D.Valavan inaugurated the camp. 134 students and 4 staff members donated blood voluntarily in the camp. Mahatma Gandhi Memorial Government Hospital Blood Bank officer Dr.Bhuvaneshwari and 10 para medical staff members collected blood from the donors. Blood donation camp conducted by the YRC & RRC unit of our college on 22.01.2020 in association with Mahatma Gandhi Memorial Government Hospital Blood Bank, Tiruchirappalli in the college campus.

### 1. Blood Donation Camp 07.02.2019

YRC RRC&NSS UNIT conducted blood donation camp on 07.02.19 in college premises in association with Trichy Mahatma Gandhi Memorial Hospital Blood Bank. Principal Dr.D.Valavan Inagurated the camp. 101 student volunteers donated blood in the camp.

# 2. Blood Donation Camp

Red Ribbon club conducted blood donation camp on 11-09-2018 in association with Mahatma Gandhi Memorial Government Hospital Blood Bank in the college premises. Principal Dr.D.Valavan inaugurated the camp. 98 students donated blood voluntarily in the camp.