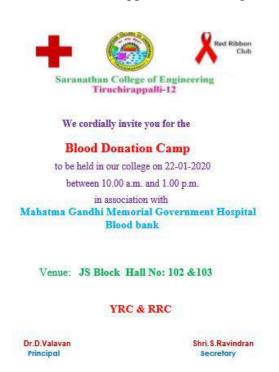

### 1. Blood Donation Camp 07.02.2019

YRC RRC&NSS UNIT conducted blood donation camp on 07.02.19 in college premises in association with Trichy Mahatma Gandhi Memorial Hospital Blood Bank. Principal Dr.D.Valavan Inagurated the camp. 101 student volunteers donated blood in the camp.