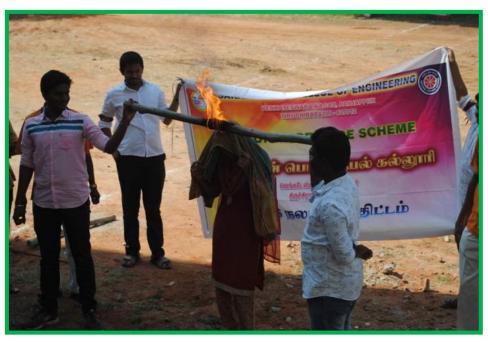

### 8. First Aid Awareness Program

NSS Unit of Saranathan College of Engineering in association with **Sri Sathiya Sai Seva Organization, Tamilnadu** conducted a program titled "**First Aid**" on **15-09-19** for 100 students of our college.

Mr.K.Karthikeyan, NSS Program Officer, Saranathan Engineering College welcomed the gathering. Mr.R.Suresh, State Faculty, Sri Sathya Sai Seva Organisation, Tamilnadu was the Chief Guest of the Occasion. The main objective of this program was to preserve life, prevent further harm and promote recovery. Also it involves prevention of internal injury and responder safety. Its main purpose was to reach and teach non-medical personnel, on how to apply common sense in helping their injured fellow human being. The participants were given training in dealing with the situations like Respiratory emerencies, Drowning, wounds, bleeding, Shock, unconsciousness, fractures, Dislocation, Strain and Sprain, burn of the body, poison, snake bites, eye, ear and nose injury, choking, and head injuries with appropriate demonstrations. He also gave a detailed demonstration on Cardiopulmonary Resuscitation (CPR) or heart lung resuscitation, a combined effort to maintain circulation and breathing. At the end of the programme the participants were be in a position to manage an incident, dealing with bleeding and shock, managing an unresponsive casualty, managing a non – breathing casualty, dealing with a choking casualty etc.