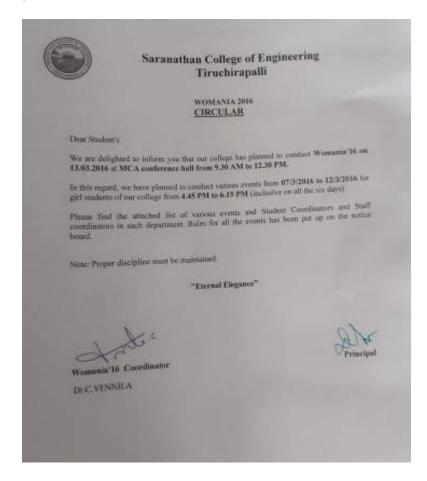

#### 1. Womania'16

The Women Empowerment Cell of Saranathan College of Engineering organized Womania'16 to celebrate Women's Day on 13.3.2016, Sunday from 9.30 AM to 1.00PM. Dr.N.Gayathri, Gynecologist of Shyamala Nursing home was the guest of honor for the function. Dr. N.Gayathri delivered a presentation on "The Role of women in the upliftment of society". She enlightened the gathering with her thought provoking speech on the qualities to be developed by every woman for bringing personal, family and societal success. She had an interaction session with the students for the same.

Students showcased their talents by participating in various events.

Dr. D. Valavan, the Principal gave the presidential address. Dr. C. Vennila, Coordinator of the Women Empowerment Cell delivered the welcome address. Student Coordinator Ms.Indhumathy proposed the vote of thanks. Students from all departments actively participated in the various events and enjoyed the program intensively.