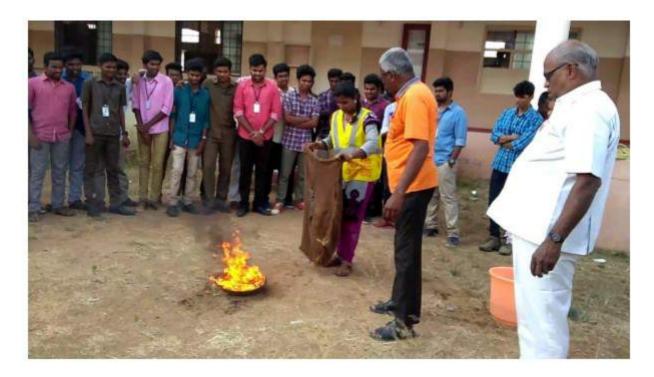

### 3. Disaster Manangement & Awareness programme

Youth Red Cross unit organised Disaster Management program on 21.02.2018 in the college premises. A team of six members from Sathiya Sai Disaster Management Organisation headed by Mr.R.Suresh(Tamilnadu state disaster management team member) trained the first year students. In the program they explained how to handle the critical situation at the time of natural disaster. The members also explained about various nots, how to lift the affected person, how to protect ourselves from natural disaster. Dr.Karthikeyan HOD / MBA department presided and inaugurated the function. Three hundred students from first year participated in the program.