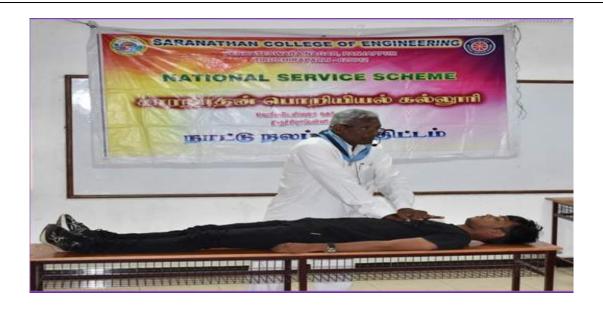

Mr.K.Karthikeyan, NSS Program Officer, Saranathan Engineering College welcomed the gathering. Mr.R.Suresh, State Faculty, Sri Sathya Sai Seva Organisation, Tamilnadu was the Chief Guest of the Occasion. The main objective of this program was to preserve life, prevent further harm and promote recovery. Also it involves prevention of internal injury and responder safety. Its main purpose was to reach and teach non-medical personnel, on how to apply common sense in helping their injured fellow human being. The participants were given training in dealing with the situations like Respiratory emerencies, Drowning, wounds, bleeding, Shock, unconsciousness, fractures, Dislocation, Strain and Sprain, burn of the body, poison, snake bites, eye, ear and nose injury, choking, and head injuries with appropriate demonstrations. He also gave a detailed demonstration on Cardiopulmonary Resuscitation (CPR) or heart lung resuscitation, a combined effort to maintain circulation and breathing. At the end of the programme the participants were be in a position to manage an incident, dealing with bleeding and shock, managing an unresponsive casualty, managing a non – breathing casualty, dealing with a choking casualty etc.