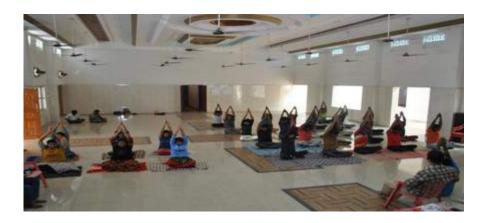

### 1. International Yoga day Celebration

NSS Unit of Saranathan College of Engineering conducted a program titled "Yoga and Positive Health" in connection with International Yoga Day Celebration on 21-06-19 at our college premises. 100 students were participated in this program. Mr.Sridhar, Trainer, Vivekananda Yoga Centre, Srirangam, Tiruchirapalli was the Chief Guest of the occasion. He trained the volunteers on various Breathing Exercises, Asanas in sitting posture, standing posture, lying posture facing up and down. Mr.Sundar Rajan, Adviser, Vivekananda Yoga Centre, Srirangam, Tiruchirapalli and the College Principal Dr.D.Valavan offered their felicitations.

### Yoga & Positive health

On 4<sup>th</sup> day morning (28.05.2020), A special Program on "**Yoga and Positive Health**" was conducted. **Mr.A.Selvaraj**, Yoga Consultant and Trainer, Ananada Yoga Foundation, Pudukkottai participated. The participants were given training on various asanas namely Vaja asanam, Sasangasanam, Yoga Mudra, Parvathasanam, Baddrasanam, Badakonasanam, Sethuasanam, Sethuasanam, Bavamuthasanam, Uttana[adasanam, Tadasanam, Arthakadichakaranasam, Arthacakrasanam, Trikosanam, Surya namaskar, Yoga Nidra, Pranayama.