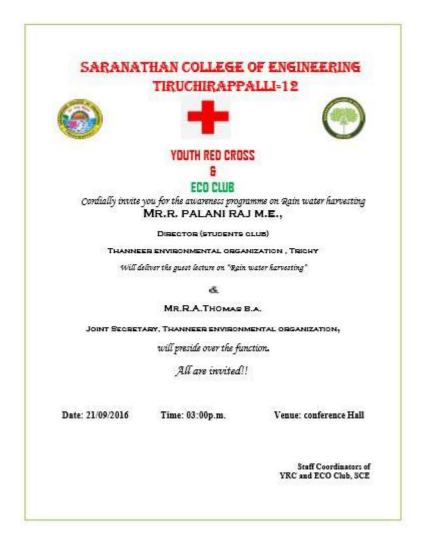

# 1. Rainwater Harvesting

Youth Red Cross unit & ECO CLUB of Saranathan College of Engineering conducted Rain water Harvesting on 21-09-16. Chief guest Mr.R.Palani raj, Director students club Thanneer Environmental Organisation ,Trichyhad given training about How to construct the roof top rain water Harvesting system to first year students.

### 2. Avoid Plastic Awareness Program

On the same day(21.09.2016) of Rain Water Harvesting Program, Afternoon session YRC & ECO club conducted Avoid Plastic Awareness Program. Mr.R.A.Thomas joint secretaryThanneer environmental organization spoke about sanitation, waste water management and the drawbacks of Plastic. Dr.Shanthi Head dept of ECE presided over the program. Initially M.Moorthy student volunteer delivered the welcome address and Mr.Sridharan AP/Mech coordinator, ECO Club proposed the vote of thanks.. Mr.P.Senthilkumar YRC programme officer made arrangements for the awareness program. 600 students attended these both programs.