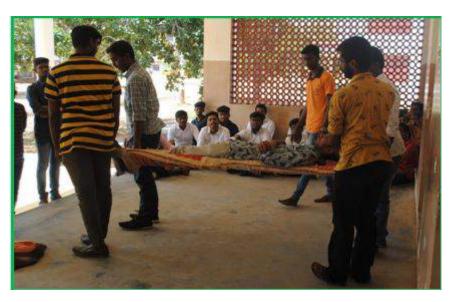

### 3. Disaster Manangement & Awareness programme

Youth Red Cross unit organised Disaster Management program on 21.02.2018 in the college premises. A team of six members from Sathiya Sai Disaster Management Organisation headed by Mr.R.Suresh(Tamilnadu state disaster management team member) trained the first year students. In the program they explained how to handle the critical situation at the time of natural disaster. The members also explained about various nots, how to lift the affected person, how to protect ourselves from natural disaster. Dr.Karthikeyan HOD / MBA department presided and inaugurated the function. Three hundred students from first year participated in the program.

### Disaster Management & Awareness Program

On 30.05.2019, A special program titled" **Disaster Management Awareness**" was conducted for the benefit of the village people. **Mr.T.Prakash**, Engineer, Krisha Builders, Pudukkottai was the Chief Guest of the occasion. The students were trained in Rope Knots namely Sliding Stretcher method, Reef knot, Single Sheet Bend Knot, Double Sheet Bend Knot, Clove Hitch Knot, Bowline Knot, Fireman's Chair Knot, Draw Hitch Knot, Man Harness Knot, Hitches etc.

### 4. Disaster Management & Awarenwss Program

NSS Unit of Saranathan College of Engineering conducted a day long programme on "Disaster Management Awareness" on 24-02-2019 in our college premises for 200 sstudents of our college. The students were trained by Mr. Narayanasamy in Rope Knots namely Sliding Stretcher method, Reef knot, Single Sheet Bend Knot, Double Sheet Bend Knot, Clove Hitch Knot, Bowline Knot, Fireman's Chair Knot, Draw Hitch Knot, Man Harness Knot, Rope coiling, climbing down the building, Casualty evacuation, various emergency methods of Rescue, handling fire situations. The benefits for students, after this programme, will have a rise in confidence level of the students in handling disaster situations.