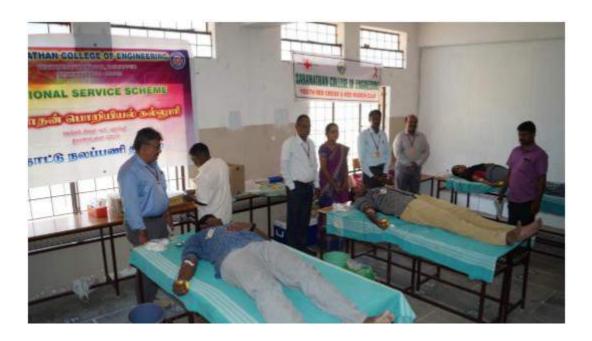

### 1. Blood Donation Camp

YRC and RRC unit of Saranathan college of Engineering conducted blood donation camp on 22.01.2020 in association with Mahatma Gandhi Memorial Government Hospital Blood Bank, Tiruchirappalli in the college campus. College Principal Dr.D.Valavan inaugurated the camp. 134 students and 4 staff members donated blood voluntarily in the camp. Mahatma Gandhi Memorial Government Hospital Blood Bank officer Dr.Bhuvaneshwari and 10 para medical staff members collected blood from the donors. Blood donation camp conducted by the YRC & RRC unit of our college on 22.01.2020 in association with Mahatma Gandhi Memorial Government Hospital Blood Bank, Tiruchirappalli in the college campus.