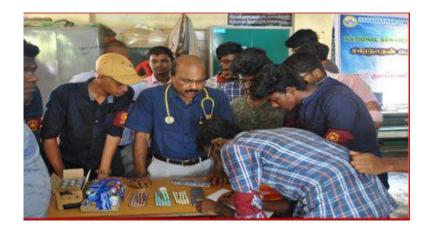

Free medical Camp

On the second day of special camp (26.05.2019), **Free Medical Camp** was organised by the NSS unit. **Dr.R.Sureshkumar**, Joint Director of health Services (Retd), Pudukkottai conducted the camp. 50 village persons participated and got benefitted from this program. Medicines and tonics worth Rs.5000/- was distributed to the poor and needy.

### Free Eye Screening Camp

On the 3<sup>rd</sup> day of special camp (27.05.2019), **Free Eye camp** was conducted for the village people. **Dr.Raghul,** Opthmalogist, Savithri Eye Care, Tillainagar, Tiruchirapalli conducted the camp. Village people numbering 50 got benefitted from the program. Among these 50 persons many of them were suffering from cataract and the Doctor had suggested them to undergo operation for a nominal fee which was a noble gesture from the doctor side.