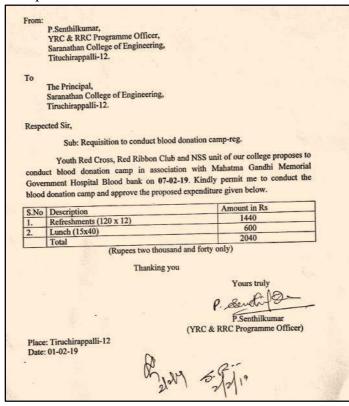

### 1. Blood Donation Camp 07.02.2019

YRC RRC&NSS UNIT conducted blood donation camp on 07.02.19 in college premises in association with Trichy Mahatma Gandhi Memorial Hospital Blood Bank. Principal Dr.D.Valavan Inagurated the camp. 101 student volunteers donated blood in the camp.