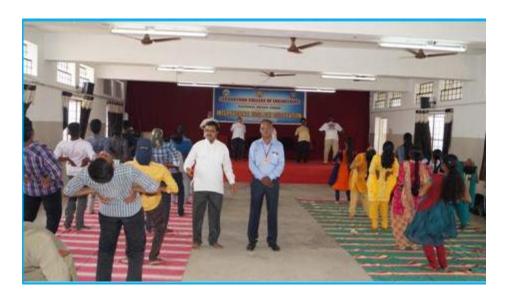

### 1. International Yoga day Celebration

NSS Unit of Saranathan College of Engineering conducted a program titled "Yoga and Positive Health" in connection with International Yoga Day Celebration on 21-06-19 at our college premises. 100 students were participated in this program. Mr.Sridhar, Trainer, Vivekananda Yoga Centre, Srirangam, Tiruchirapalli was the Chief Guest of the occasion. He trained the volunteers on various Breathing Exercises, Asanas in sitting posture, standing posture, lying posture facing up and down. Mr.Sundar Rajan, Adviser, Vivekananda Yoga Centre, Srirangam, Tiruchirapalli and the College Principal Dr.D.Valavan offered their felicitations.