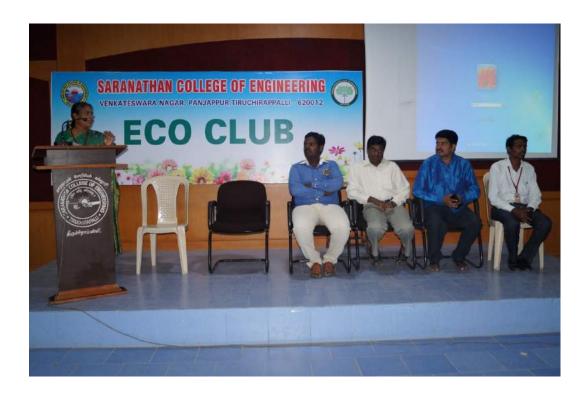

# 1. Rainwater Harvesting

Youth Red Cross unit & ECO CLUB of Saranathan College of Engineering conducted Rain water Harvesting on 21-09-16. Chief guest Mr.R.Palani raj, Director students club Thanneer Environmental Organisation ,Trichyhad given training about How to construct the roof top rain water Harvesting system to first year students.

### 2. Avoid Plastic Awareness Program

On the same day(21.09.2016) of Rain Water Harvesting Program, Afternoon session YRC & ECO club conducted Avoid Plastic Awareness Program. Mr.R.A.Thomas joint secretaryThanneer environmental organization spoke about sanitation, waste water management and the drawbacks of Plastic. Dr.Shanthi Head dept of ECE presided over the program. Initially M.Moorthy student volunteer delivered the welcome address and Mr.Sridharan AP/Mech coordinator, ECO Club proposed the vote of thanks.. Mr.P.Senthilkumar YRC programme officer made arrangements for the awareness program. 600 students attended these both programs.