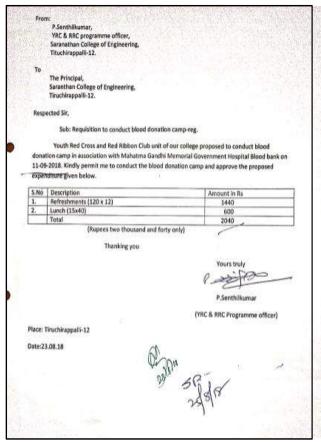

# 2. Blood Donation Camp

Red Ribbon club conducted blood donation camp on 11-09-2018 in association with Mahatma Gandhi Memorial Government Hospital Blood Bank in the college premises. Principal Dr.D.Valavan inaugurated the camp. 98 students donated blood voluntarily in the camp.