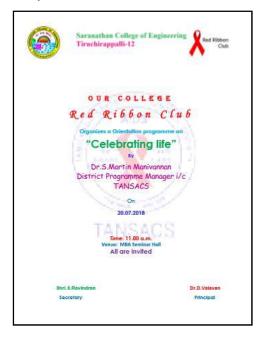

### 2. AIDS Awareness programme

Red Ribbon Club-Orientation Programme "Celebrating Life" Report Red Ribbon Club of Saranathan College of Engineering, Trichy organized an Orientation Program on 20.07.2018 in the college campus with the grant fund of Rs.3000 from RRC, Anna University, Chennai. Dr.S.M.Manivannan M.B.B.S., District Programme Manager, District AIDS prevention and Control Unit, Trichy delivered a special awareness lecture on Life Skills Lead to "Celebrating Life". He motivated the student volunteers to donate blood periodically which will saves many lives. He emphasised that the donor should be aware of infections in blood transmission. He explained the importance of 3 zero's (0-infection, 0-HIV death, 0-Stigma discrimination) and he requested the students to execute the 3 Zero's. Ms.Tamil, a positive speaker insisted the students to take a stand to create HIV-free INDIA. Mr.A.Krishnamoorthy Dean H&S presided over the function. Ms K.Banumathi student volunteer welcome the gatherings and the vote of thanks was proposed by Ms.Rithi Afra of III year IT. 100 student volunteers, Staff members were participated in the program.