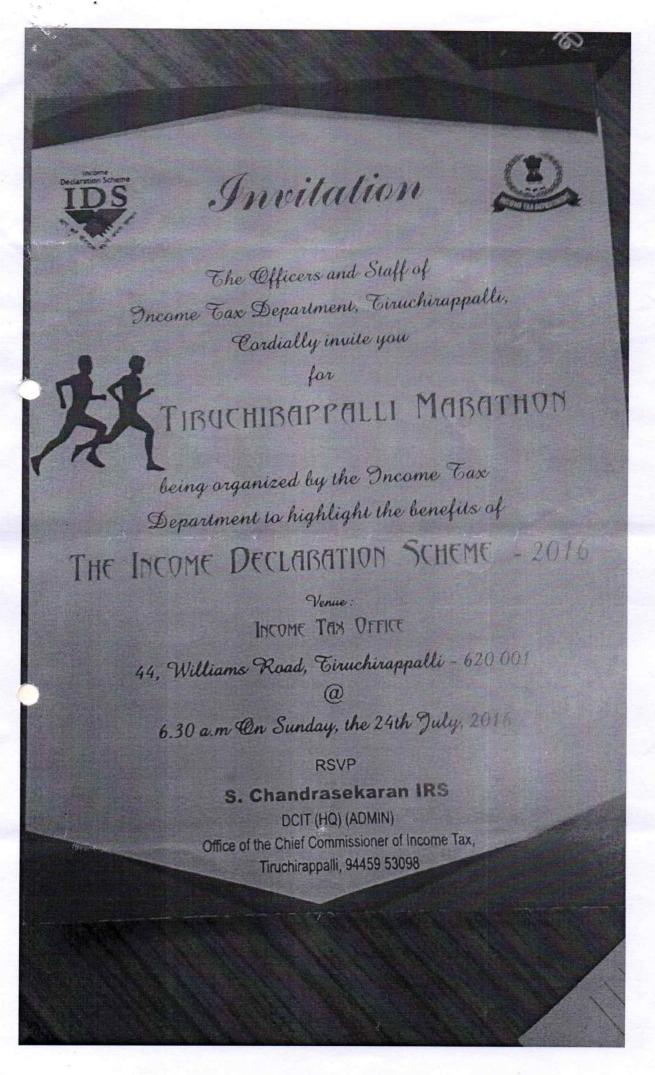

TRICHY-12

NOTICE

Dt: 22.07.2016

DEPARTMENT OF INCOME TAX is planning to have a TIRUCHIRAPPALLI MARATHON (Men and Women) to highlight the benefits of THE INCOME DECLARATION SCHEME – 2016 for citizens of Trichy. The run will be conducted on 24<sup>th</sup> July 2016 (Sunday) at 6.30.AM, from INCOME TAX OFFICE (Opp. SONA MEENA Theatre). Participants will be awarded a participation certificate on completion and the winners will get cash award.

Heads of the Departments are requested to nominate faculty in charges to collect the list containing 25 interested Students in each department. The same could be handed over to the Physical Director on or before 23.07.2016.