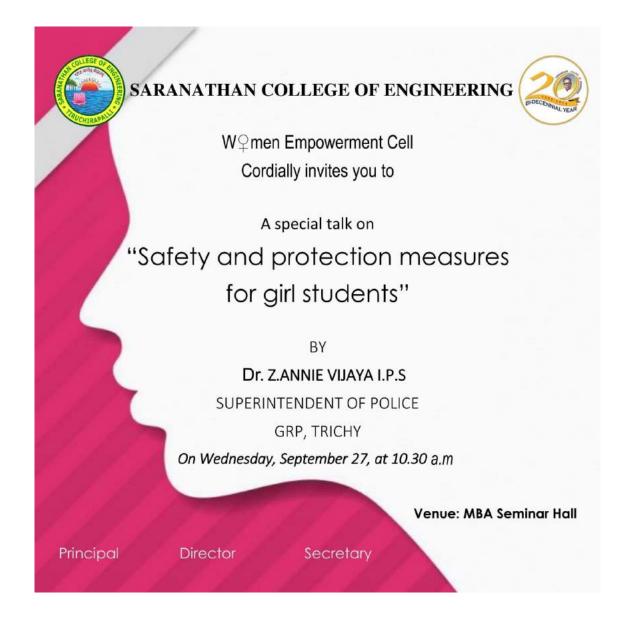

### 1. Special talk on "Safety and Protection measures for girl students

Safety and Protection measures for girl students on 27.09.17 BY Dr.Z.AnnieVijaya, I.P.S., Superintendent of police, GRP, Trichy Dr.Z.Annie Vijaya, delivered a talk on "Safety and security measures for girl students". She enlightened the gathering on the current status of women in the society and ways of empowering themselves against exploitation by being aware of legal provisions. She also called upon the students to embolden themselves to face a gender biased society with a positive attitude. The session was interactive with lively exchange of opinions between the speaker and the students.