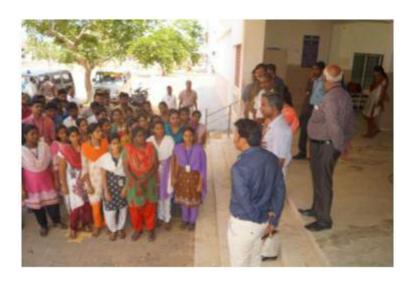

### 3. Dengue Awareness Program

Youth Red Cross unit of Saranathan College of Engineering organised an awareness program-Defend against Dengue on 19.10.2015. Prof.A.Krishnamoorthy Dean H & S inaugurated the function. Prof Iyer Gopal honoured the chief guest and YRC programme officer Mr.P.Senthilkumar introduced the chief guest to gathering. Mr.G.M.Ezil Elumalai managing committee member of district Youth Red cross unit (Tiruchirappalli district YRC) delivered the awareness speech. He spoke about the ways to control Aedes mosquito breeding. Nearly 300 students from first year participated in the program.