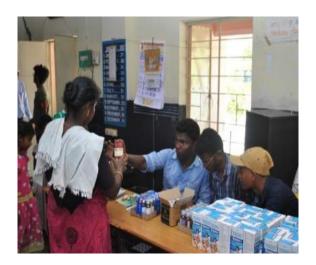

### 1. Blood Donation Camp

YRC and RRC unit of Saranathan college of Engineering conducted blood donation camp on 22.01.2020 in association with Mahatma Gandhi Memorial Government Hospital Blood Bank, Tiruchirappalli in the college campus. College Principal Dr.D.Valavan inaugurated the camp. 134 students and 4 staff members donated blood voluntarily in the camp. Mahatma Gandhi Memorial Government Hospital Blood Bank officer Dr.Bhuvaneshwari and 10 para medical staff members collected blood from the donors. Blood donation camp conducted by the YRC & RRC unit of our college on 22.01.2020 in association with Mahatma Gandhi Memorial Government Hospital Blood Bank, Tiruchirappalli in the college campus.

### 1. Blood Donation Camp 07.02.2019

YRC RRC&NSS UNIT conducted blood donation camp on 07.02.19 in college premises in association with Trichy Mahatma Gandhi Memorial Hospital Blood Bank. Principal Dr.D.Valavan Inagurated the camp. 101 student volunteers donated blood in the camp.

# 2. Blood Donation Camp

Red Ribbon club conducted blood donation camp on 11-09-2018 in association with Mahatma Gandhi Memorial Government Hospital Blood Bank in the college premises. Principal Dr.D.Valavan inaugurated the camp. 98 students donated blood voluntarily in the camp.