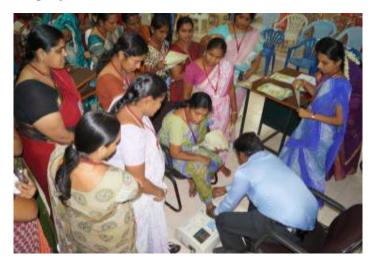

#### 2. Medical Camp

Lalitha Nursing home, Trichy is conduced Ating Bone Mineral Density test and Hemoglobin test for the lady faculty members in our college premises on 30/10/15. Dr.S.Chitra, M.D., D.G.O, of Lalitha nursing home addressed the gathering on "Middle Age Challenges". All the female staff members were attended and got benefited out of the program.