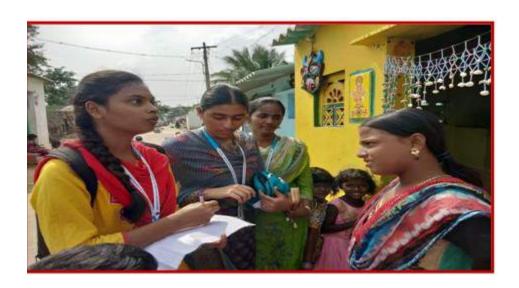

### 6. Smart India Hackathon survey

Smart India Hackathon is a National initiative taken by the Ministry of Human Resource Development. This time we focus on both Software and Hardware approaches to develop innovative solutions. In this regard, 30 students from NSS Unit of Saranathan College of Engineering visited the adopted village on **21-12-19** and conducted a detailed door to door survey at the adopted village Gandhi Nagar, Nagamangalam, Manikandam Union, Tiruchirapalli.