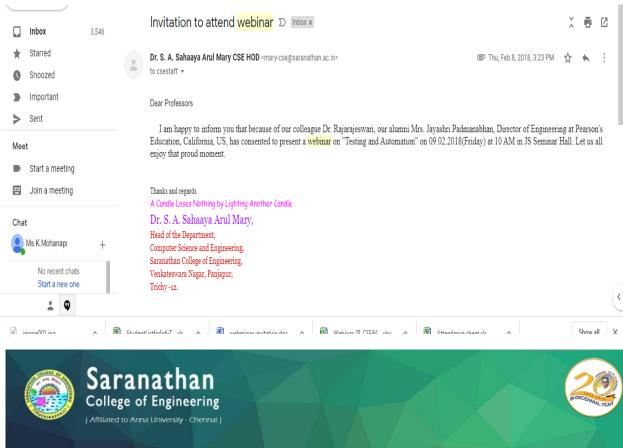

191105       | 813816104103      | SWATHI. K                     |
| 12    | 191107       | 813816104105      | THENMOZHI. K                  |
| 13    | 191058       | 813816104057      | MOHANA PRIYA. S               |
| 14    | 191088       | 813816104086      | SALINI. S                     |
| 15    | 191062       | 813816104061      | NANTHINI. N                   |
| 16    | 191082       | 813816104080      | RENUKA. R                     |
| 17    | 191095       | 813816104093      | SHIVAGHAMI. C                 |
| 18    | 196034       | 813816114034      | KARTHIKRAJA. K                |
| 19    | 196044       | 813816114044      | MANIKANDAN. S                 |
| 20    | 196061       | 813816114061      | PRABHAKARAN. R                |

### Webinar on Testing and Automation



DEPARTMENT OF COMPUTER SCIENCE ENGINEERING

PRESENTS

# WEBINAR TESTING & AUTOMATION

ALUMNUS Jayashri Padmanabhan

DIRECTOR OF ENGINEERING, PEARSON'S EDUCATION, CALIFORNIA.

9TH FEB., 2018

10:00 AM

SECRETARY

JS SEMINAR HALL

|      |         |              |                      | nt of Comp<br>Vebinar on 1 | outer Scier<br>Festing and | NGINEER<br>nce and En<br>Automationa<br>8.02.2018 |         |              |                  |      |
|------|---------|--------------|----------------------|----------------------------|----------------------------|---------------------------------------------------|---------|--------------|------------------|------|
| S.No | Batchno | Reg No       | Student Name         | DEPT                       |                            | S.No