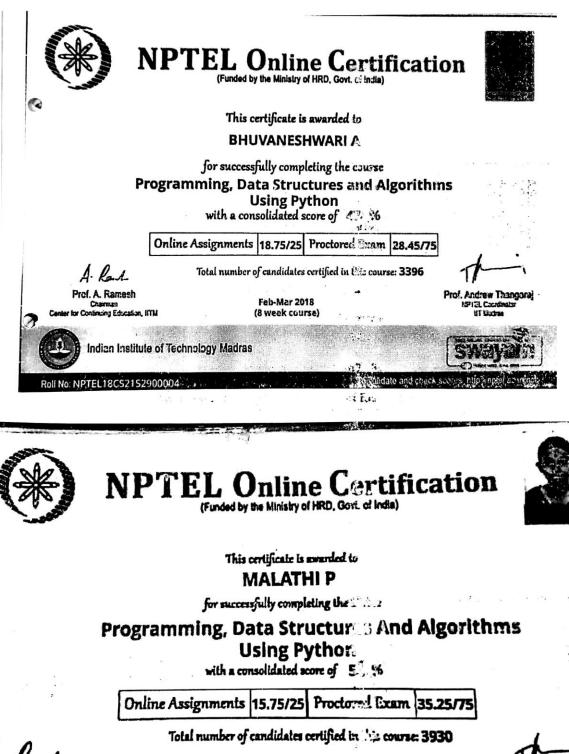

| m vona N                 | 121011     | 1 Female | Shiden           | H 7790580847    | Programming in Java                                         | NO       |





Prof. A. Ramesh Chairman re for Continuing Education, ITTM

Jul-Sep 2017 (8 week course)

-VOLIT'S

25 .

Prot. An NPTE

Hol. Andrew Thans HiPTEL Cooldinatu HT Madras

> In partnersh NASSC

Indian Institute of Technology



To validate under a consideration of the

## Appmania Contest - App Development



| Prob         Prob         Prob         Prob         Prob         Prob         Prob         Prob         Prob         Prob         Prob         Prob         Prob         Prob         Prob         Prob         Prob         Prob         Prob         Prob         Prob         Prob         Prob         Prob         Prob         Prob         Prob         Prob         Prob         Prob         Prob         Prob         Prob         Prob         Prob         Prob         Prob         Prob