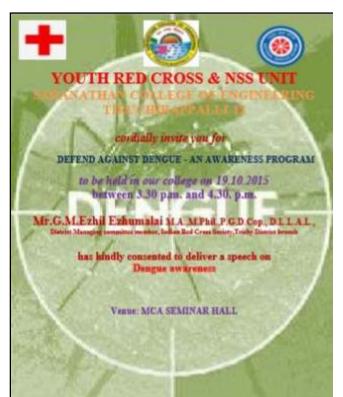

istrict Revenue officer motivated the students to cast their vote bribe free. 620 students participated in the campaign in which most of the students casting their vote first time.





#### 3. Dengue Awareness Program

Youth Red Cross unit of Saranathan College of Engineering organised an awareness program-Defend against Dengue on 19.10.2015. Prof.A.Krishnamoorthy Dean H & S inaugurated the function. Prof Iyer Gopal honoured the chief guest and YRC programme officer Mr.P.Senthilkumar introduced the chief guest to gathering. Mr.G.M.Ezil Elumalai managing committee member of district Youth Red cross unit (Tiruchirappalli district YRC) delivered the awareness speech. He spoke about the ways to control Aedes mosquito breeding. Nearly 300 students from first year participated in the program.





#### 1. International Yoga day Celebration

NSS Unit of Saranathan College of Engineering conducted a program titled "Yoga and Positive Health" in connection with International Yoga Day Celebration on **21-06-19** at our college premises. 100 students were participated in this program. **Mr.Sridhar**, Trainer, Vivekananda Yoga Centre, Srirangam, Tiruchirapalli was the Chief Guest of the occasion. He trained the volunteers on various Breathing Exercises, Asanas in sitting posture, standing posture, lying posture facing up and down. **Mr.Sundar Rajan**, Adviser, Vivekananda Yoga Centre, Srirangam, Tiruchirapalli and the College Principal **Dr.D.Valavan** offered their felicitations.



#### 2. Passport Seva Camp

NSS unit of Saranathan College of Engineering in association with Passport