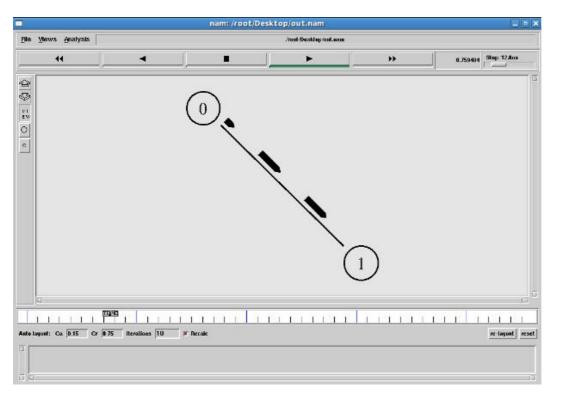

|
| JANE MARIE HARSHITHA. E III IT | 19402     | _        |
| KARTHIKA, V III IT             | 19402     |          |
| SARANYA. V III IT              | 19404     |          |
| SHUWEDHA. R III IT             | 19404     |          |
| SUSMITHA. T.B III IT           | 19405     |          |
| PRATHEMA RACHIL. A III IT      | 19403     |          |
| INBA. T III IT                 | 19402     |          |
| SAMEER AHAMED. K II IT         | 20404     |          |
| SWETHA. V III IT               | 19405     |          |
| VANTHANA. N III IT             | 1940      | 57       |
| KEERTHANA, K III IT            | 19402     |          |
| RAMYA. P III IT                | 1940      | 41       |

Event organiser [J. SANGEETHAPRMA]

R. 28/12/18 Hoj) JT Dr. R. SUMATHI

## **Edmodo Class**











## Simulation Tools NS 2 Simulator











## **Online Videos – Weblink**

## **Design and Analysis of Algorithms**

Assignment Problem using Branch and Bound Technique: <u>https://classroom.google.com/c/NjYzNDA1MjIzMTRa/m/MTE3MDQxMzM1Mzg5/details</u>

Travelling Salesman Problem using Branch and Bound Technique https://classroom.google.com/c/NjYzNDA1MjIzMTRa/m/MTE3MDI5NjUzMzQ0/details

## **DataBase Management Systems**

## https://www.youtube.com/watch?v=FKrqU3xoP5U

## **Operating Systems**

https://drive.google.com/open?id=15vRUmTidfIF7X17eRn4KNniGi5IjvaV9&authuser=1

## **Artificial Intelligence**

https://classroom.google.com/c/NDgzNjc2Nzk3NDda

## Software Project Management

https://classroom.google.com/c/NzYyMjUwNjAwMzda

## **C** Programming

Structures and Pointers (https:/