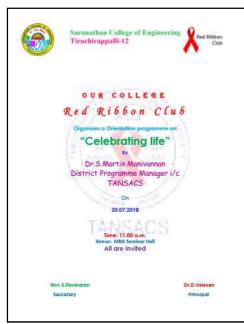

strict AIDS prevention and Control Unit, Trichy delivered a special awareness lecture on Life Skills Lead to "Celebrating Life". He motivated the student volunteers to donate blood periodically which will saves many lives. He emphasised that the donor should be aware of infections in blood transmission. He explained the importance of 3 zero's (0-infection, 0-HIV death, 0-Stigma discrimination) and he requested the students to execute the 3 Zero's. Ms.Tamil, a positive speaker insisted the students to take a stand to create HIV-free INDIA. Mr.A.Krishnamoorthy Dean H&S presided over the function. Ms K.Banumathi student volunteer welcome the gatherings and the vote of thanks was proposed by Ms.Rithi Afra of III year IT. 100 student volunteers, Staff members were participated in the program.





#### 3. Disaster Manangement & Awareness programme

Youth Red Cross unit organised Disaster Management program on 21.02.2018 in the college premises. A team of six members from Sathiya Sai Disaster Management Organisation headed by Mr.R.Suresh(Tamilnadu state disaster management team member) trained the first year students. In the program they explained how to handle the critical situation at the time of natural disaster. The members also explained about various nots, how to lift the affected person, how to protect ourselves from natural disaster. Dr.Karthikeyan HOD / MBA department presided and inaugurated the function. Three hundred students from first year participated in the program.



#### 1. Rainwater Harvesting

Youth Red Cross unit & ECO CLUB of Saranathan College of Engineeri