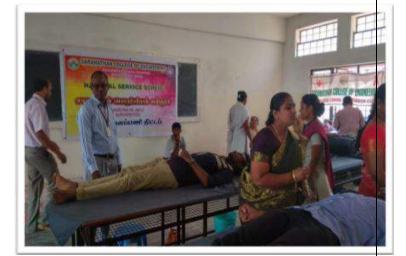

Cell
- > Marathon

#### 1. Blood Donation Camp

YRC and RRC unit of Saranathan college of Engineering conducted blood donation camp on 22.01.2020 in association with Mahatma Gandhi Memorial Government Hospital Blood Bank, Tiruchirappalli in the college campus. College Principal Dr.D.Valavan inaugurated the camp. 134 students and 4 staff members donated blood voluntarily in the camp. Mahatma Gandhi Memorial Government Hospital Blood Bank officer Dr.Bhuvaneshwari and 10 para medical staff members collected blood from the donors. Blood donation camp conducted by the YRC & RRC unit of our college on 22.01.2020 in association with Mahatma Gandhi Memorial Government Hospital Blood Bank, Tiruchirappalli in the college campus.



#### YRC & RRC

Dr.D.Valavan Principol Shri, S.Ravindran Secretory



#### 2. Antidrug & Illicit Traficking

On international Drug abuse day 26<sup>th</sup> June,2019 55 students of Saranathan College has participated in antidrug and illicit trafficking rally organized by YRC & RRC club of our college.

#### 1. Blood Donation Camp 07.02.2019

YRC RRC&NSS UNIT conducted blood donation camp on 07.02.19 in college premises in association with Trichy Mahatma Gandhi Memorial Hospital Blood Bank. Principal Dr.D.Valavan Inagurated the camp. 101 student volunteers donated blood in the camp.

|       | P.Senthilkumar,<br>YRC & RRC Programme Officer,<br>Saranathan College of Engineering,<br>Tituchirappalli-12.                     |                                                                                                                       | (a)