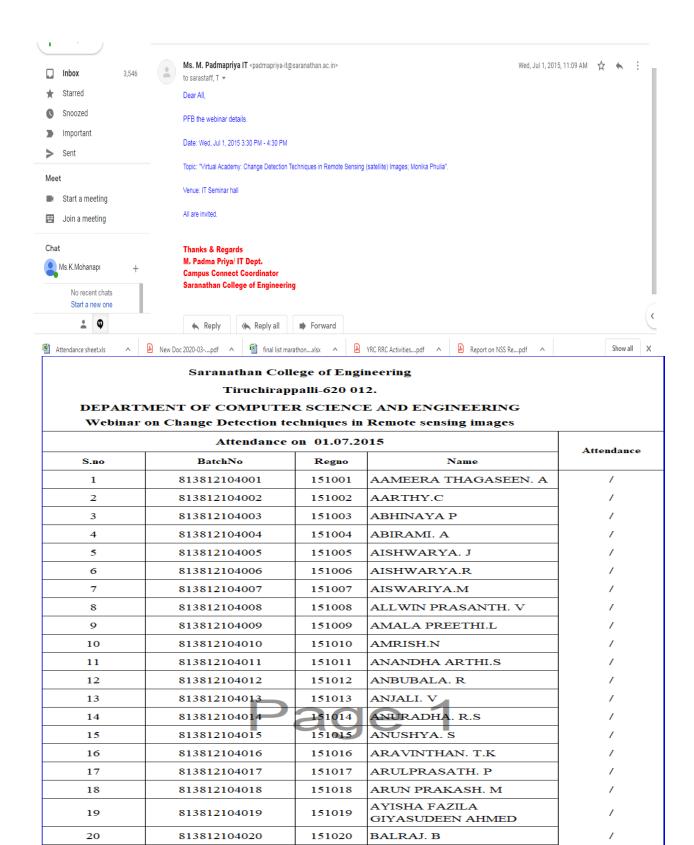

--|------------------|----------------|
| 1    | 813813104058 | 161059 | NILOFAR NISHA. M | /              |
| 2    | 813813104068 | 161070 | PRIYANKA. K      | /              |
| 3    | 813813104069 | 161071 | RAAGESHIGHA.P    | /              |
| 4    | 813813104070 | 161072 | RADHA. R         | /              |
| 5    | 813813104071 | 161106 | UMAMAHESWARI.G   | /              |
| 6    | 813813104072 | 161107 | UMAYAAL. K.M.    | /              |
| 7    | 813813104077 | 161090 | SHALIE MONICKA.A | /              |
| 8    | 813813104078 | 161098 | SUCITRA.M        | /              |
| 9    | 813813104080 | 161110 | VIJAYAKUMARI. S  | /              |
| 10   | 813813104081 | 161083 | ROSHAN JOSHUA. R | /              |

### Webinar on Change Detection Techniques in Remote sensing images



324

### Webinar on Introduction to Cloud Computing models



### Saranathan College of Engineering

### Tiruchirappalli-620 012.

#### DEPARTMENT OF COMPUTER SCIENCE AND ENGINEERING

#### Webinar on Cloud Computing Models - Attendance on 24.06.2015

| S.NO | Reg No       | Batch NO | NAME                   | Attendance |
|------|--------------|----------|------------------------|------------|
| 1    | 813812104021 | 151021   | BHAKYALAKSHMI. N       | /          |
| 2    | 813812104022 | 151022   | BHARATHI. R            | /          |
| 3    | 813812104024 | 151024   | CHANDRA.S              | /          |
| 4    | 813812104025 | 151025   | CHITRARASAN. J         | /          |
| 5    | 813812104026 | 151026   | DEEBIKA.T              | /          |
| 6    | 813812104027 | 151027   | D