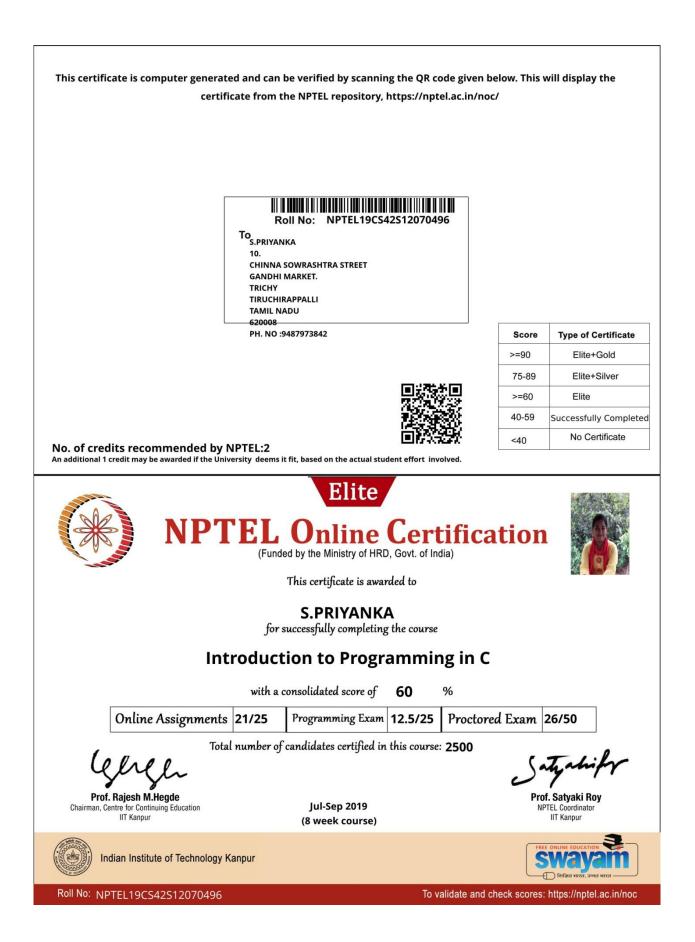

| 29.09.2019   |
| 15   | II CSE B  | VISHNU C             | Introduction to Programming in C                 | 29.09.2019   |
| 16   | II CSE B  | VISHNU               | Introduction to Programming in C                 | 29.09.2019   |
| 17   | II CSE B  | SURYAPRAKASH         | Introduction to Programming in C                 | 29.09.2019   |
| 18   | II CSE B  | P. SONALI            | Introduction to Programming in C                 | 29.09.2019   |
| 19   | II CSE B  | SURYAPRAKASH.R       | Programming, Data Structures And Algorithms Usin | 29.09.2019   |
| 20   | II CSE B  | VIGNESH MUTHU K      | Introduction to Programming in C                 | 29.09.2019   |
| 21   | II CSE B  | S.SRIVATSAN          | Introduction to Programming in C                 | 29.09.2019   |













| 1         | Course Ids            |                     |