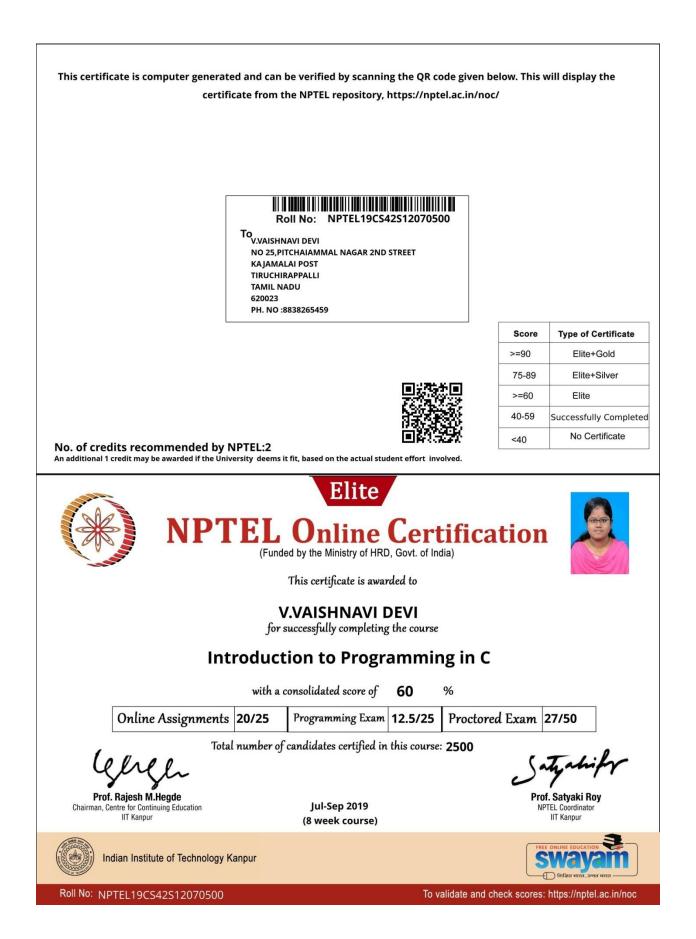

| 29.09.2019   |
| 15   | II CSE B  | VISHNU C             | Introduction to Programming in C                 | 29.09.2019   |
| 16   | II CSE B  | VISHNU               | Introduction to Programming in C                 | 29.09.2019   |
| 17   | II CSE B  | SURYAPRAKASH         | Introduction to Programming in C                 | 29.09.2019   |
| 18   | II CSE B  | P. SONALI            | Introduction to Programming in C                 | 29.09.2019   |
| 19   | II CSE B  | SURYAPRAKASH.R       | Programming, Data Structures And Algorithms Usin | 29.09.2019   |
| 20   | II CSE B  | VIGNESH MUTHU K      | Introduction to Programming in C                 | 29.09.2019   |
| 21   | II CSE B  | S.SRIVATSAN          | Introduction to Programming in C                 | 29.09.2019   |













| 1         | Course Ids            |                     |