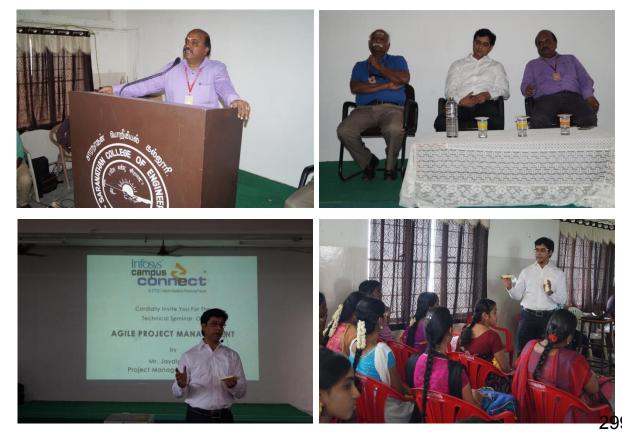

# SARANATHAN COLLEGE OF ENGINEERING INFY TQ CAMPUS CONNECT SOFT SKILLS TRAINING CIRCULAR

Dear Professors,

Greetings!

As per the instruction from our Principal, INFOSYS Soft Skills Training Programme for the second year students (2017-2021 Batch) of all branches has been scheduled from 18.06.2018 to 22.06.2018. The training will be held at corresponding department classrooms.

# SARANATHAN COLLEGE OF ENGINEERING