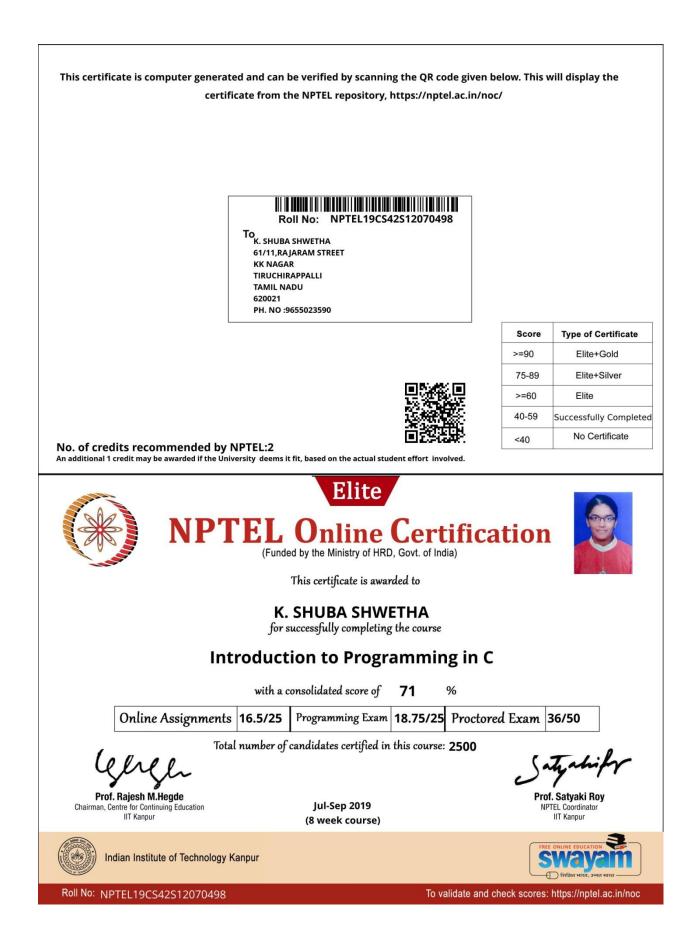

| 29.09.2019   |
| 15   | II CSE B  | VISHNU C             | Introduction to Programming in C                 | 29.09.2019   |
| 16   | II CSE B  | VISHNU               | Introduction to Programming in C                 | 29.09.2019   |
| 17   | II CSE B  | SURYAPRAKASH         | Introduction to Programming in C                 | 29.09.2019   |
| 18   | II CSE B  | P. SONALI            | Introduction to Programming in C                 | 29.09.2019   |
| 19   | II CSE B  | SURYAPRAKASH.R       | Programming, Data Structures And Algorithms Usin | 29.09.2019   |
| 20   | II CSE B  | VIGNESH MUTHU K      | Introduction to Programming in C                 | 29.09.2019   |
| 21   | II CSE B  | S.SRIVATSAN          | Introduction to Programming in C                 | 29.09.2019   |













| 1         | Course Ids            |                     |