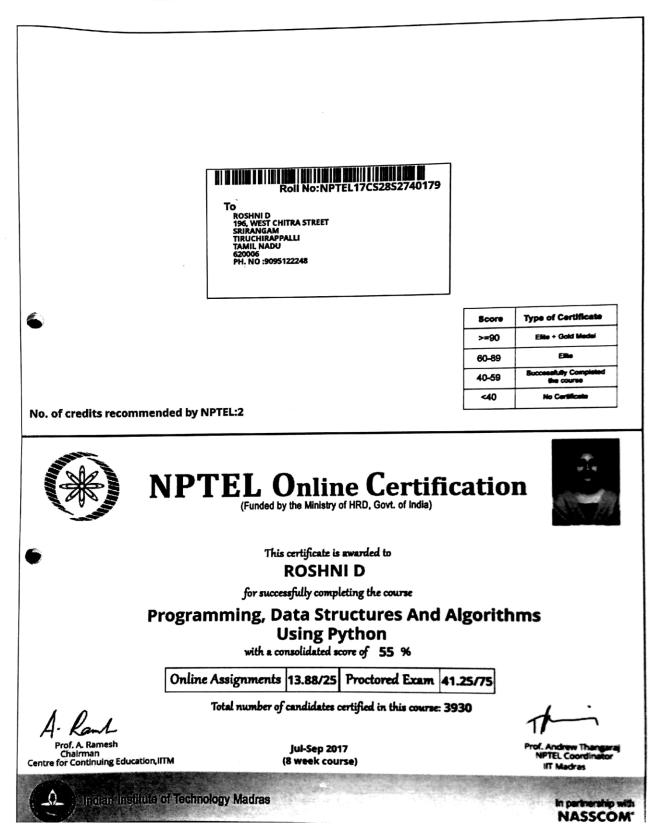

| m vona N                 | 121011     | 1 Female | Shiden           | H 7790580847    | Programming in Java                                         | NO       |





Prof. A. Ramesh Chairman re for Continuing Education, ITTM

Jul-Sep 2017 (8 week course)

-VOLIT'S

25 .

Prot. An NPTE

Hol. Andrew Thans HiPTEL Cooldinatu HT Madras

> In partnersh NASSC

Indian Institute of Technology



To validate under a consideration of the

## Appmania Contest - App Development



| Prob         Prob         Prob         Prob         Prob         Prob         Prob         Prob         Prob         Prob         Prob         Prob         Prob         Prob         Prob         Prob         Prob         Prob         Prob         Prob         Prob         Prob         Prob         Prob         Prob         Prob         Prob         Prob         Prob         Prob         Prob         Prob         Prob         Prob         Prob         Prob         Prob         Prob