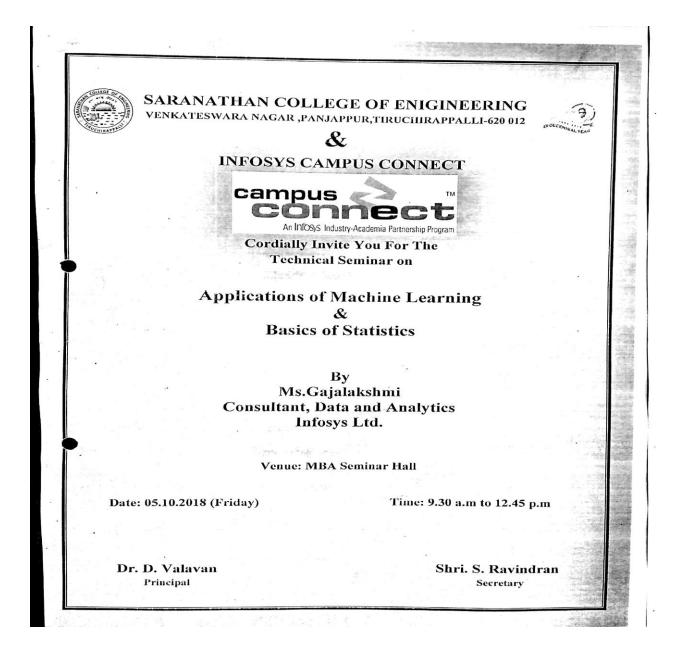

|
| 19   | 813817104062    | PRIYADHARSINI. P   | /         | 39                 | 813817104304             | NANDHINI. V        | /          |
| 20   | 813817104110    | VIJAYARADHIKA. P   | 1         | 40                 | 813817104091             | SRINATH. M         | /          |
| 21   | 813817104022    | HARINI PRIYA. R    | 1         | 44                 | 813817104004             | AJAYPRASATH. R     | /          |
| 22   | 813817104026    | JAYAPRIYA. P       | 1         | 45                 | 813817104007             | AMREETHA. S        | 1          |
| 23   | 813817104040    | LAKSHMI PRIYAA. S  | /         | 46                 | 813817104010             | ATCHAYA. M         | /          |

# Technical seminar on "Applications of Machine Learning and Basics of Statistics"



### Technical seminar on "Applications of Machine Learning and Basics of Statistics" -Report

As a part of Infosys campus connect program of Saranathan College of Engineering, a technical seminar on "Applications of Machine Learning and Basics of Statistics" was held on 05.10.2018 at MBA Seminar Hall from 9.30 a.m. to 12.45 p.m. Ms. Gajalakshmi, Consultant, Data and Analytics, Infosys Ltd. and also an alumni of our college delivered the lecture. Faculty and Students of Computer Science and Engineering and Information Technology 3<sup>rd</sup> year attended the lecture.

The talk focused on introducing the concepts of Machine Learning, Artificial Intelligence, Data Analytics and its application to the students. It also focused on encouraging the students to do project related to this doma