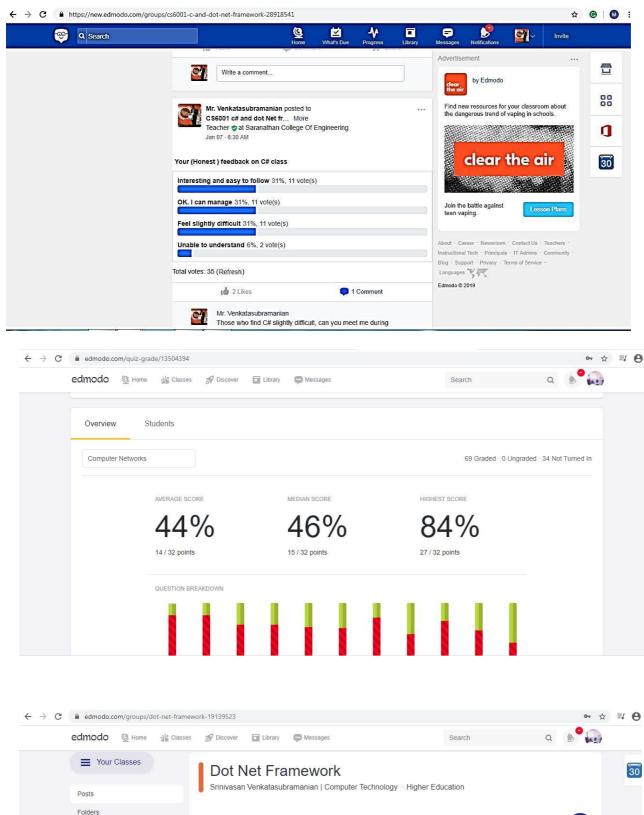

|
| JANE MARIE HARSHITHA. E III IT | 19402     | _        |
| KARTHIKA, V III IT             | 19402     |          |
| SARANYA. V III IT              | 19404     |          |
| SHUWEDHA. R III IT             | 19404     |          |
| SUSMITHA. T.B III IT           | 19405     |          |
| PRATHEMA RACHIL. A III IT      | 19403     |          |
| INBA. T III IT                 | 19402     |          |
| SAMEER AHAMED. K II IT         | 20404     |          |
| SWETHA. V III IT               | 19405     |          |
| VANTHANA. N III IT             | 1940      | 57       |
| KEERTHANA, K III IT            | 19402     |          |
| RAMYA. P III IT                | 1940      | 41       |

Event organiser [J. SANGEETHAPRMA]

R. 28/12/18 Hoj) JT Dr. R. SUMATHI

## **Edmodo Class**











## Simulation Tools NS 2 Simulator











## **Online Videos – Weblink**

## **Design and Analysis of Algorithms**

Assignment Problem using Branch and Bound Technique: <u>https://classroom.google.com/c/NjYzNDA1MjIzMTRa/m/MTE3MDQxMzM1Mzg5/details</u>

Travelling Salesman Problem using Branch and Bound Technique https://classroom.google.com/c/NjYzNDA1MjIzMTRa/m/MTE3MDI5NjUzMzQ0/details

## **DataBase Management Systems**

## https://www.youtube.com/watch?v=FKrqU3xoP5U

## **Operating Systems**

https://drive.google.com/open?id=15vRUmTidfIF7X17eRn4KNniGi5IjvaV9&authuser=1

## **Artificial Intelligence**

https://classroom.google.com/c/NDgzNjc2Nzk3NDda

## Software Project Management

https://classroom.google.com/c/NzYyMjUwNjAwMzda

## **C** Programming

Structures and Pointers