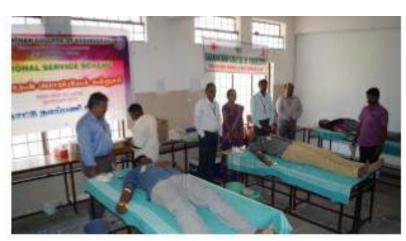

| bank<br>CK GROUND FLOOR<br>No:103                                                                               |

#### 2. Blood Donation Camp

Red Ribbon club conducted blood donation camp on 11-09-2018 in association with Mahatma Gandhi Memorial Government Hospital Blood Bank in the college premises. Principal Dr.D.Valavan inaugurated the camp. 98 students donated blood voluntarily in the camp.



| S.C.  |                                                          |                                                  |
|-------|----------------------------------------------------------|--------------------------------------------------|
| Fro   | m:<br>P.Senthilkumar,                                    |                                                  |
|       | YRC & RRC programme officer,                             |                                                  |
|       | Saranathan College of Engineering,                       |                                                  |
|       | Tituchirappalli-12.                                      |                                                  |
| То    |                                                          |