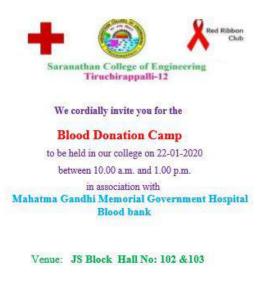

Cross & Red Ribbon Club
- National Service Scheme
- Women Empowerment Cell
- > Marathon

#### 1. Blood Donation Camp

YRC and RRC unit of Saranathan college of Engineering conducted blood donation camp on 22.01.2020 in association with Mahatma Gandhi Memorial Government Hospital Blood Bank, Tiruchirappalli in the college campus. College Principal Dr.D.Valavan inaugurated the camp. 134 students and 4 staff members donated blood voluntarily in the camp. Mahatma Gandhi Memorial Government Hospital Blood Bank officer Dr.Bhuvaneshwari and 10 para medical staff members collected blood from the donors. Blood donation camp conducted by the YRC & RRC unit of our college on 22.01.2020 in association with Mahatma Gandhi Memorial Government Hospital Blood Bank, Tiruchirappalli in the college campus.



#### YRC & RRC

Dr.D.Valavan Principol Shri, S.Ravindran Secretory



#### 2. Antidrug & Illicit Traficking

On international Drug abuse day 26<sup>th</sup> June,2019 55 students of Saranathan College has participated in antidrug and illicit trafficking rally organized by YRC & RRC club of our college.

#### 1. Blood Donation Camp 07.02.2019

YRC RRC&NSS UNIT conducted blood donation camp on 07.02.19 in college premises in association with Trichy Mahatma Gandhi Memorial Hospital Blood Bank. Principal Dr.D.Valavan Inagurated the camp. 101 student volunteers donated blood in the camp.

|       | P.Senthilkumar,<br>YRC & RRC Programme Officer,<br>Saranathan College of Engineering,<br>Tituchirappalli-12.                     |