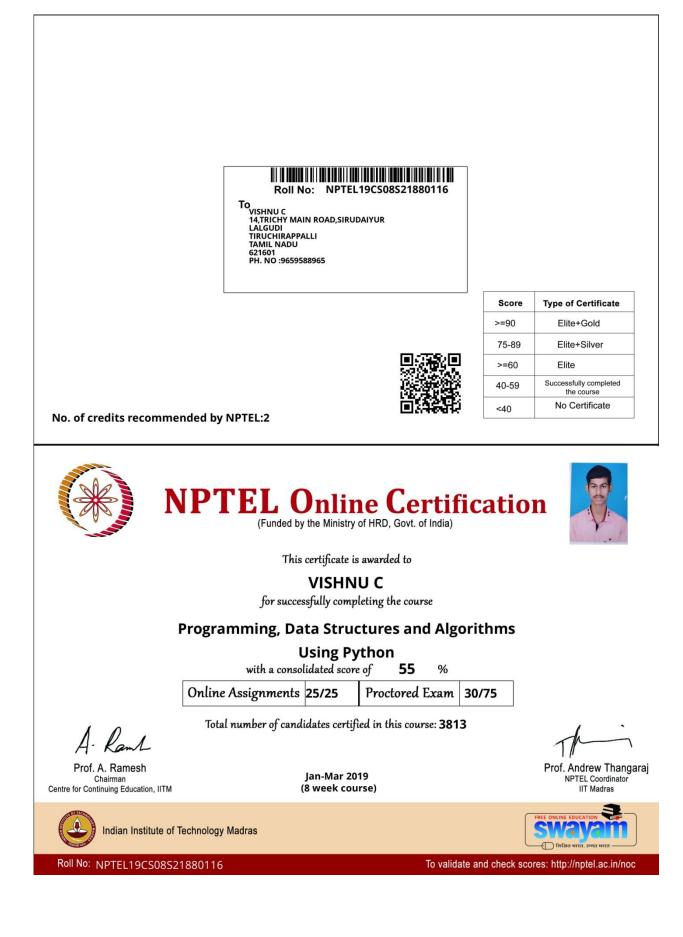

| 29.09.2019   |
| 15   | II CSE B  | VISHNU C             | Introduction to Programming in C                 | 29.09.2019   |
| 16   | II CSE B  | VISHNU               | Introduction to Programming in C                 | 29.09.2019   |
| 17   | II CSE B  | SURYAPRAKASH         | Introduction to Programming in C                 | 29.09.2019   |
| 18   | II CSE B  | P. SONALI            | Introduction to Programming in C                 | 29.09.2019   |
| 19   | II CSE B  | SURYAPRAKASH.R       | Programming, Data Structures And Algorithms Usin | 29.09.2019   |
| 20   | II CSE B  | VIGNESH MUTHU K      | Introduction to Programming in C                 | 29.09.2019   |
| 21   | II CSE B  | S.SRIVATSAN          | Introduction to Programming in C                 | 29.09.2019   |













| 1         | Course Ids            |                     |