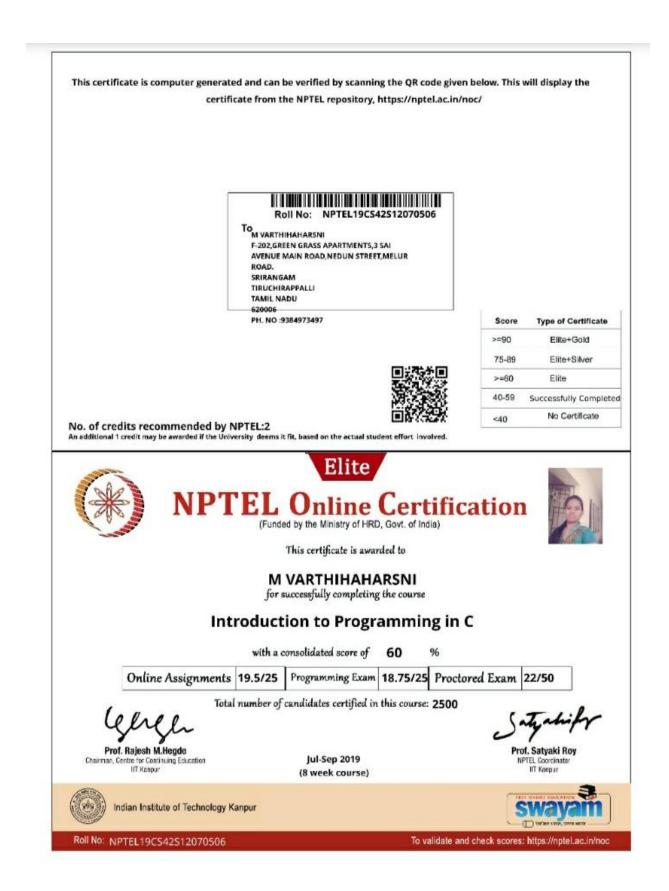

| 29.09.2019   |
| 15   | II CSE B  | VISHNU C             | Introduction to Programming in C                 | 29.09.2019   |
| 16   | II CSE B  | VISHNU               | Introduction to Programming in C                 | 29.09.2019   |
| 17   | II CSE B  | SURYAPRAKASH         | Introduction to Programming in C                 | 29.09.2019   |
| 18   | II CSE B  | P. SONALI            | Introduction to Programming in C                 | 29.09.2019   |
| 19   | II CSE B  | SURYAPRAKASH.R       | Programming, Data Structures And Algorithms Usin | 29.09.2019   |
| 20   | II CSE B  | VIGNESH MUTHU K      | Introduction to Programming in C                 | 29.09.2019   |
| 21   | II CSE B  | S.SRIVATSAN          | Introduction to Programming in C                 | 29.09.2019   |













| 1         | Course Ids            |                     |