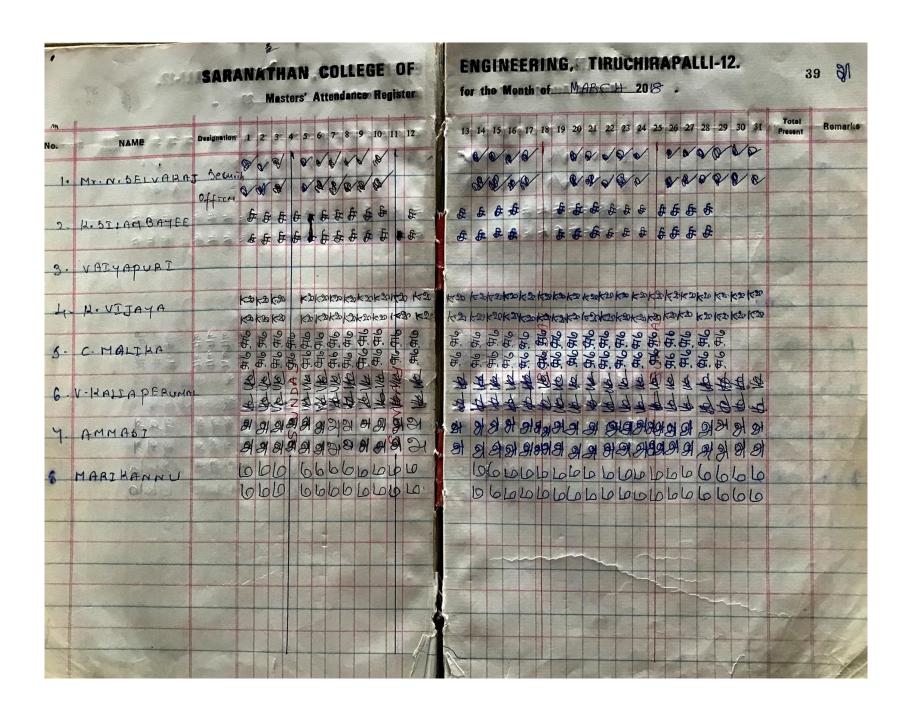

|                     |       |           | 1                  |                    | 100        |       |             |                             |          |         |        |      |       |      | -31  |                  | A      |



### **REGISTER FOR JANITORS**



|                    |                | KS B          | 10CM               |       |
|--------------------|----------------|---------------|--------------------|-------|
| Date               |                | T 50 B        | T Floob            | sig.  |
| Date:              | GEFLOOR.       | T FT80 K.     | PIOOR              |       |
| 24142019.          | 10-10 10.30    | 10-30 to 11   | 11.25-10 11-50     | S = . |
|                    | 12-4           | 0 12-12.000   | 18 h 200 8 00      | 200   |
|                    | 2-1            | 0-3. Cour     | ا معامور           | A     |
|                    |                | h to 4.30     | 1.3010 5.60        |       |
|                    | 5-20-18.       |               | 1 2 1 75 40 5      |       |