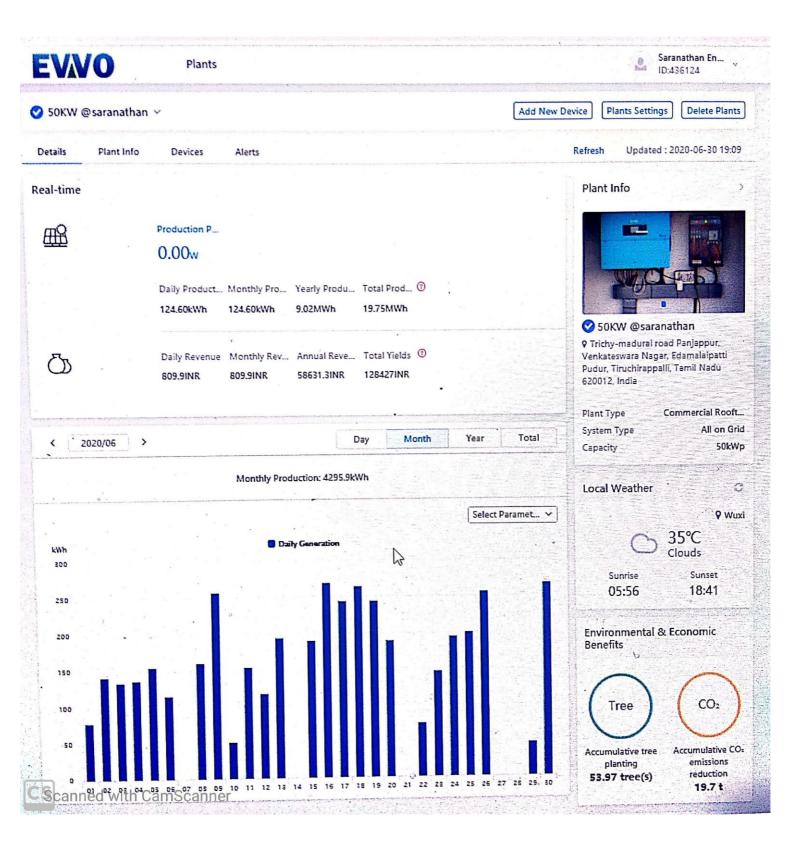

| S.NO. | DOCUMENTS                             | PAGE NO.  |
|-------|---------------------------------------|-----------|
| 1     | BILLS OF MAINTENANCE – LAB EQUIPMENTS | 3 - 14    |
| 2     | STOCK VERIFICATION CIRCULAR           | 15        |
| 3     | STOCK VERIFICATION REPORTS            | 16 – 47   |
| 4     | STOCK REGISTER                        | 48        |
| 5     | COMPUTER LAB ENTRY LEDGER             | 49        |
| 6     | ISSUE REGISTER SLIP                   | 50        |
| 7     | BILLS OF MAINTENANCE – ELEVATORS      | 51 – 88   |
| 8     | BILLS OF MAINTENANCE – UPS            | 89 – 99   |
| 9     | BILLS OF MAINTENANCE – RO PLANT       | 100 – 103 |
| 10    | SOLAR PANEL OUTPUT                    | 104       |
| 11    | BILL OF MAINTENANCE - WATER TANK      | 105       |