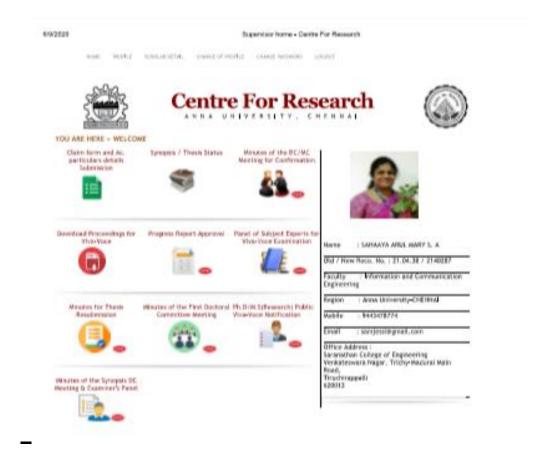

# **Electronics and Communication Engineering**

PROFILE SCHOLAR DETAIL CHANGE OF PROFILE CHANGE PASSWORD LOGOUT