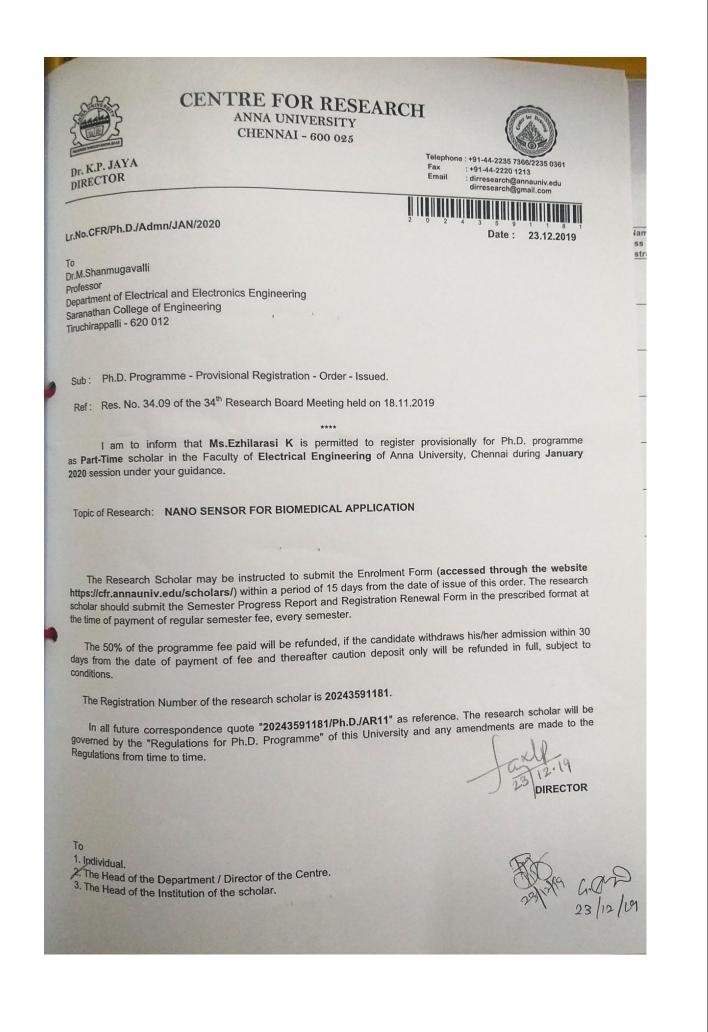

and Electronics Engineering at Saranathan College of Engineering, Tiruchirappalli 620012 at 02.30 PM. The following documents are enclosed herewith for your kind action.

1. Enrolment form.

- 2. Minutes of first doctoral committee meeting.
- 3. Course work registration form.
- 4 Claim bills for the Doctoral committee members.

Thanking You,

Yours sincerely,

IX

25.01 2019

M Shanngavalle Dr. M. Shanmugavalle Professor, Department of EEE Saranathan College of Engineering Tiruchirappalli – 620012

Dr. M. SHANMUGAVALLI, BE, & Ierr, Pho-Profession, Dept. Electrical & Electronics Englisering, Saranathan College of Engineering.

Treetirappalit - 620 012

CATESWARANAGAR, EDAMALAIPATTI PUDUR (P.O.) PANJAPPUR VILLAGE, SRIRANGAM TALUK, TRUCHRAPALLI-520012. Ph: 8489915204, Teletax: 0431-2473684



# **Information Technology**

| CA STATE UNIVER