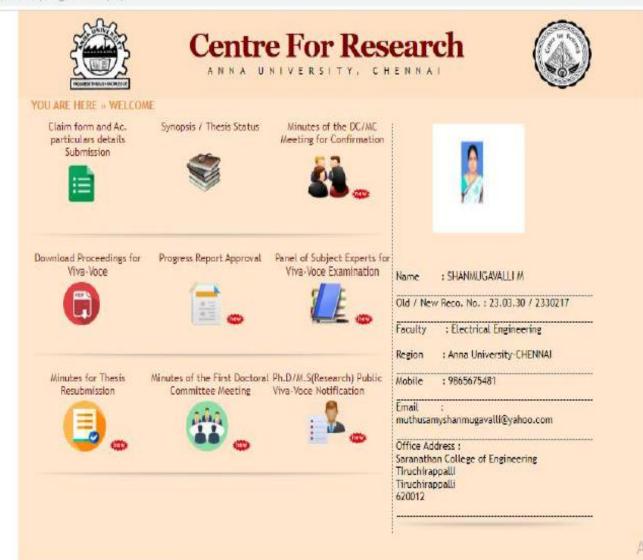

# **Computer Science and Engineering**

| olars-Report |            | × +                                                                  |                             |                |            |              |            |                          |                                            |  |
|--------------|------------|----------------------------------------------------------------------|-----------------------------|----------------|------------|--------------|------------|--------------------------|--------------------------------------------|--|
| C 🛈 N        | lot secure | cfr.annauniv.edu/annasup                                             | /login/scholardetail.php    |                |            |              |            |                          | 4                                          |  |
|              |            | HOWE PROFILE SCHOLAR DETAIL CHANGE OF PROFILE CHANGE PASSWORD LOGOUT |                             |                |            |              |            |                          |                                            |  |
|              |            | Centre For Research                                                  |                             |                |            |              |            |                          |                                            |  |
|              | NOTE :     |                                                                      |                             |                |            |              |            |                          |                                            |  |
|              |            |                                                                      |                             | SCHOLAR E      | DETAILS    |              |            |                          |                                            |  |
|              |            |                                                                      |                             |                |            |              |            |                          |                                            |  |
|              | S.NO       | REGNO                                                                | NAME                        | DEGREE         | FACULTY    | REG<br>YEAR  | REG SESS   | SUPERVISOR               | STATUS                                     |  |
|              |            |                                                                      |                             |                |            | TEAN         |            |                          |                                            |  |
|              | 1          | 1522459609                                                           | Mithila T                   | Ph.D.          | lce        | 2015         | JUL        | Supervisor               | Confirmation completed                     |  |
|              | 1          |                                                                      | Mithila T<br>Ramachandran A | Ph.D.<br>Ph.D. | lce<br>lce |              | JUL<br>JAN | Supervisor<br>Supervisor |                                            |  |
|              |            | 1522459609                                                           |                             |                |            | 2015         |            |                          | completed<br>Thesis                        |  |
|              | 2          | 1522459609<br>20114022015                                            | Ramachandran A              | Ph.D.          | lce        | 2015<br>2011 | JAN        | Supervisor               | completed<br>Thesis<br>Submitted<br>Thesis |  |

# **Centre For Research**

ANNA UNIVERSITY, CHENNAI

NOTE :

| SCHOLAR DETAILS |             |                    |        |         |             |          |            |                           |  |  |  |
|-----------------|-------------|--------------------|--------|---------|-------------|----------|------------|---------------------------|--|--|--|
| 5.NO            | REGNO       | NAME               | DEGREE | FACULTY | REG<br>YEAR | REG SESS | SUPERVISOR | STATUS                    |  |  |  |
| 1               | 1424459899  | Jeyalakshmi M      | Ph.D.  | Ice     | 2014        | JUL      | Supervisor | Confirmation              |  |  |  |
| 2               | 1512459943  | Malaisamy K        | Ph.D.  | Ice     | 2015        | JUL      | Supervisor | Confirmation<br>completed |  |  |  |
| 3               | 1515459763  | Hariprasath S      | Ph.D.  | Ice     | 2015        | JUL      | Supervisor | Confirmation<br>completed |  |  |  |
| 4               | 1522459592  | Prathiba G         | Ph.D.  | Ice     | 2015        | JUL      | Supervisor | Confirmation<br>completed |  |  |  |
| 5               | 1524359757  | Divya B            | Ph.D.  | Elec    | 2015        | JUL      | Supervisor | Confirmation              |  |  |  |
| 6               | 1525459267  | Poornima N         | Ph.D.  | Ice     | 2015        | JAN      | Supervisor | Confirmation              |  |  |  |
| 7               | 17134591176 | Kiran Kumar M      | Ph.D.  | Ice     | 2017        | JAN      | Supervisor | Confirmation              |  |  |  |
| 8               | 19243591125 | Sivagamasundhari P | Ph.D.  | Elec    | 2019        | JAN      | Supervisor | Course Work               |  |  |  |