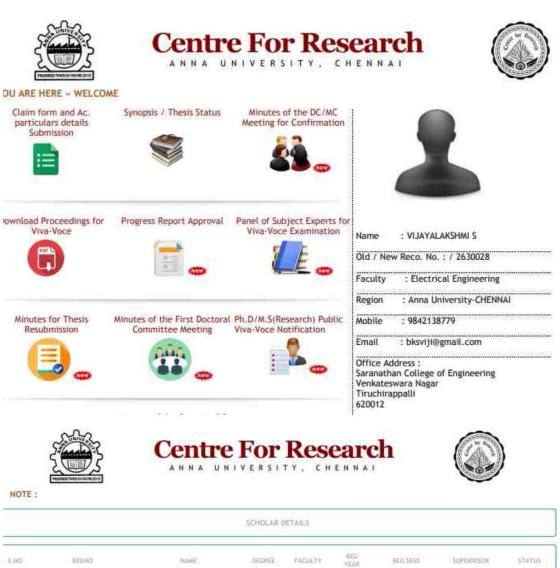

# **Centre For Research**

ANNA UNIVERSITY, CHENNAI

NOTE :

| SCHOLAR DETAILS |             |                    |        |         |             |          |            |                           |  |  |  |
|-----------------|-------------|--------------------|--------|---------|-------------|----------|------------|---------------------------|--|--|--|
| 5.NO            | REGNO       | NAME               | DEGREE | FACULTY | REG<br>YEAR | REG SESS | SUPERVISOR | STATUS                    |  |  |  |
| 1               | 1424459899  | Jeyalakshmi M      | Ph.D.  | Ice     | 2014        | JUL      | Supervisor | Confirmation              |  |  |  |
| 2               | 1512459943  | Malaisamy K        | Ph.D.  | Ice     | 2015        | JUL      | Supervisor | Confirmation<br>completed |  |  |  |
| 3               | 1515459763  | Hariprasath S      | Ph.D.  | Ice     | 2015        | JUL      | Supervisor | Confirmation<br>completed |  |  |  |
| 4               | 1522459592  | Prathiba G         | Ph.D.  | Ice     | 2015        | JUL      | Supervisor | Confirmation<br>completed |  |  |  |
| 5               | 1524359757  | Divya B            | Ph.D.  | Elec    | 2015        | JUL      | Supervisor | Confirmation              |  |  |  |
| 6               | 1525459267  | Poornima N         | Ph.D.  | Ice     | 2015        | JAN      | Supervisor | Confirmation              |  |  |  |
| 7               | 17134591176 | Kiran Kumar M      | Ph.D.  | Ice     | 2017        | JAN      | Supervisor | Confirmation              |  |  |  |
| 8               | 19243591125 | Sivagamasundhari P | Ph.D.  | Elec    | 2019        | JAN      | Supervisor | Course Work               |  |  |  |