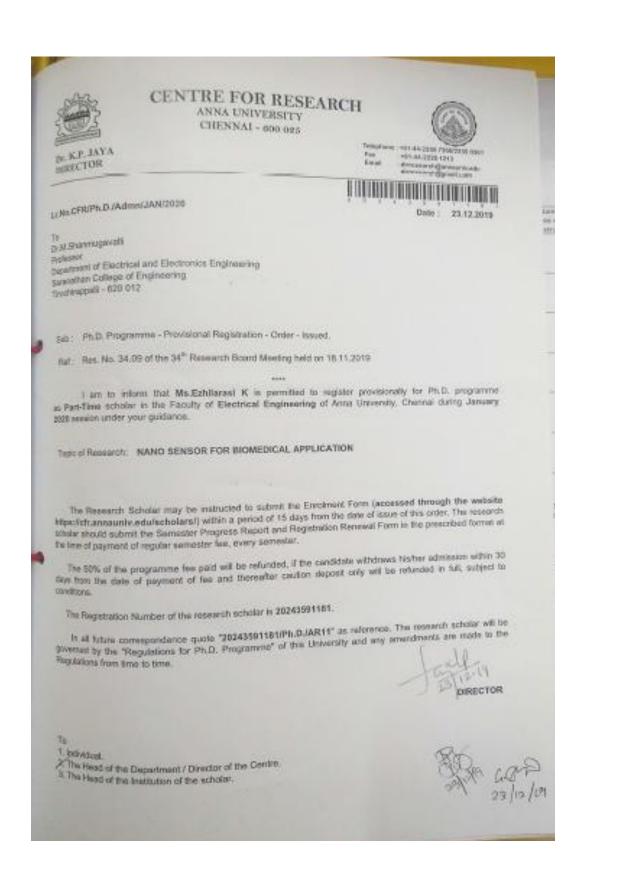

date withdraws higher attrivitus within 30 days from the date of payment of fee and thereafter saution deposit only will be referded in tall, subject to conditions.

The Registration Number of the research scholar is \_1413379705

. In all faire comespications quite." Apr 3 2 99 495" . Ph.D.JAR9" .for reference. The research scholar will be prevented by the "Regulations for Ph.D. Programme" of this University and may attendments are made to the Regulations from time to time.

Captin Undividual 2. The Head of the Department / Director of the Centre. 3 The lieal of the Institution of the scholar.

22

DIRECT

Dr. S. Arochin Edvin Xavier, PhD.,

Assistant Professor Dept. of Electrical and Electronics Thiagarajar College of Engineering Madurai-625 015, Tamilaadu, India

Scanned by CamScanner





#### ANNA UNIVERSITY:: CHENNAI - 25



Department of Instrumentation & Control Engineering Saranathan College of Engineering Tinuchirappoli - 620012 Netification for Ph.D. Public Viva/Voce Examination

Gaayathry K.

1224379745

Ph.D. / Part-Time

**APPLICATIONS** 

Electrical Engineering

31,12,2019 & 09.30-am

Dr. Grimkumar S.M.

Tiruchirappali - 620012

Saranathan College of Engineering

Name of the Scholar

**Registration Number** 

Degree / Category

Faculty

**Title of the Thesis** 

Date and Time of Viva-Voce Examination

Venue

Seminar Hall Department of Electrical and Electronics Engineering Sarahathan College of Engineering, Tiruchirappelli Taminadu 620012

Department of Instrumentation & Control Engineering

OPTIMIZATION OF EFFICIENCY OF INVERTERS IN REAL TIME

Name and Addre