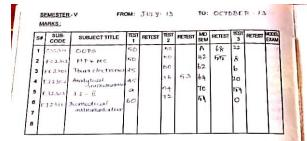

#### Mentors List - ODD sem 2018-2019

| Year/Sem<br>& Strength | Ability of Students | No. of<br>Students | Name of the Mentor & Designation             |
|------------------------|---------------------|--------------------|----------------------------------------------|
|                        | Above Average       | 10                 | Mrs. A. Sagayabastina<br>Assistant Professor |
| IV/VII                 |                     | 10                 | Mr. C. Kesava raja<br>Assistant Professor    |
| (59)                   | Average             | 20                 | Ms.C. Nivedhitha<br>Assistant Professor      |
|                        | Below Average       | 19                 | Mrz, A. Anandraj<br>Assistant Professor      |
|                        | Above Average       | 20                 | Mr. C. Kesava raja<br>Assistant Professor    |
| III/V                  | Average             | 20                 | Mrs. A. Sagayabastina<br>Assistant Professor |
| (68)                   |                     | 20                 | Mr. S. Vijayabaskaran<br>Assistant Professor |
|                        |                     | 08                 | Mr. S.Kannan<br>Assistant Professor          |
|                        | Above Average       | 20                 | Ms. P. Vaishali<br>Assistant Professor       |
| II/III<br>(56)         | Average             | 20                 | Mr. G. Venkatesan<br>Assistant Professor     |
|                        | Below Average       | 16                 | Mr. S.Kannan<br>Assistant Professor          |