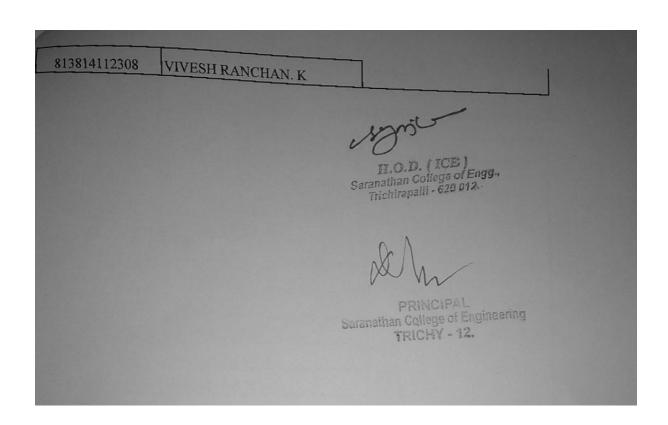

#### Mentors List - ODD sem 2018-2019

| Year/Sem<br>& Strength | Ability of Students | No. of<br>Students | Name of the Mentor & Designation             |
|------------------------|---------------------|--------------------|----------------------------------------------|
|                        | Above Average       | 10                 | Mrs. A. Sagayabastina<br>Assistant Professor |
| IV/VII                 |                     | 10                 | Mr. C. Kesava raja<br>Assistant Professor    |
| (59)                   | Average             | 20                 | Ms.C. Nivedhitha<br>Assistant Professor      |
|                        | Below Average       | 19                 | Mrz, A. Anandraj<br>Assistant Professor      |
|                        | Above Average       | 20                 | Mr. C. Kesava raja<br>Assistant Professor    |
| III/V                  | Average             | 20                 | Mrs. A. Sagayabastina<br>Assistant Professor |
| (68)                   |                     | 20                 | Mr. S. Vijayabaskaran<br>Assistant Professor |
|                        |                     | 08                 | Mr. S.Kannan<br>Assistant Professor          |
|                        | Above Average       | 20                 | Ms. P. Vaishali<br>Assistant Professor       |
| II/III<br>(56)         | Average             | 20                 | Mr. G. Venkatesan<br>Assistant Professor     |
|                        | Below Average       | 16                 | Mr. S.Kannan<br>Assistant Professor          |