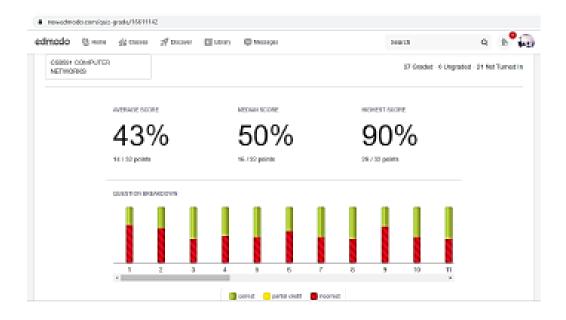

### ICT facility at the CSE seminar hall

| • | i newedmodo.com/quio-edit/109447 | THeussions        |                                                                                |               |             |              |     |   |
|---|----------------------------------|-------------------|--------------------------------------------------------------------------------|---------------|-------------|--------------|-----|---|
|   |                                  |                   | Edit Guiz                                                                      |               |             |              |     |   |
|   | CN -UNIT - 2 QUIZ                | Al changes caused |                                                                                |               | Pandew      | Sala & Citra | мų  | ĺ |
|   |                                  |                   |                                                                                |               |             |              |     |   |
|   | Quiz Detais                      | 32 guestion       | (32 points)                                                                    |               |             |              |     |   |
|   | Out: Questions                   |                   |                                                                                |               |             |              |     |   |
|   | -                                |                   | Nultiple Choice<br>In version field of header 1944, when machine is using some | uther version | d'Pvitter o | tatagnam is  | ^   |   |
|   |                                  |                   | Responses                                                                      |               |             | Conect       | haw |   |
|   |                                  |                   | suitzed                                                                        |               |             |              | 0   |   |
|   |                                  |                   | linked                                                                         |               |             |              | 0   |   |
|   |                                  |                   | distanced                                                                      |               |             |              |     |   |