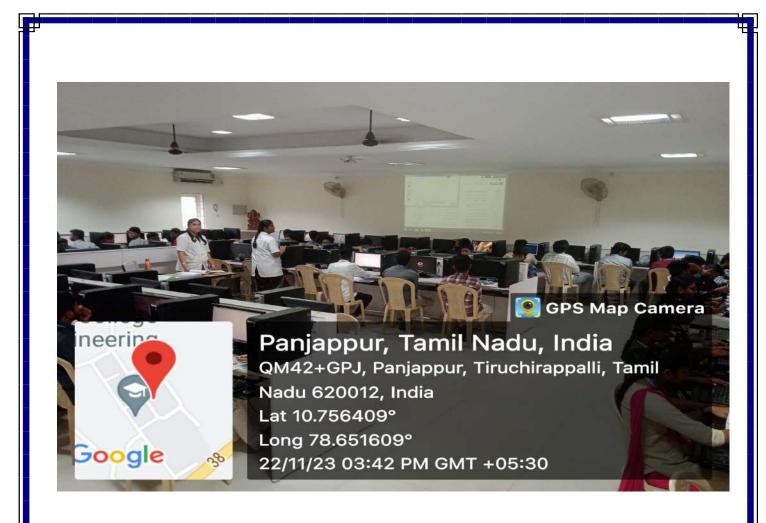

### **CRITERION: 4.3.2**

Document relating to Student – Computer ratio (Data for the latest completed academic year)

2022 - 2023

The following photos pertaining to the above quality indicator framework for provision of computers in Laboratories of various departments.