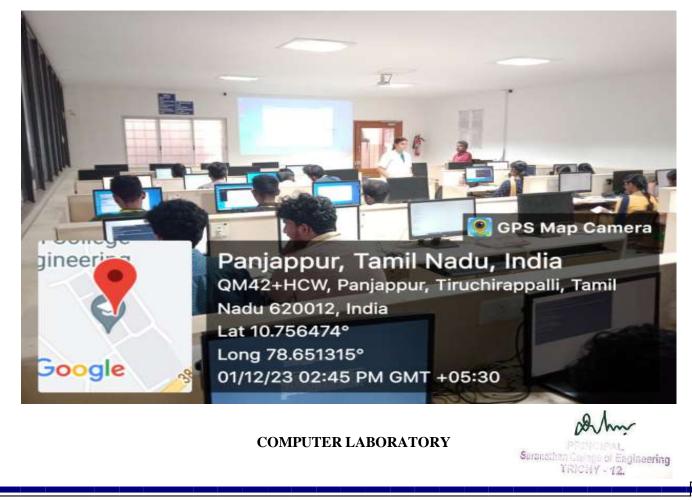

### **CRITERION: 4.3.2**

Document relating to Student – Computer ratio (Data for the latest completed academic year)

2022 - 2023

The following photos pertaining to the above quality indicator framework for provision of computers in Laboratories of various departments.