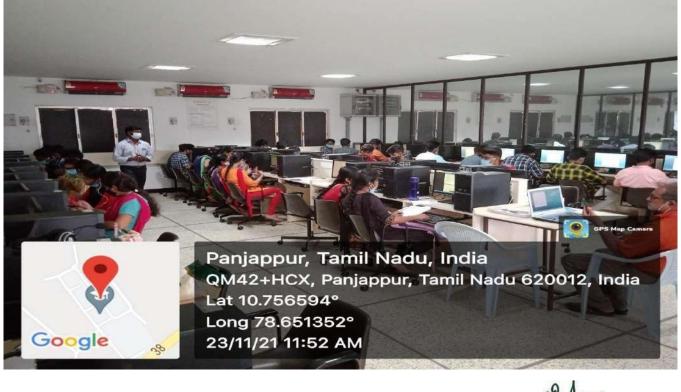

### **CRITERION: 4.3.2**

Document relating to Student – Computer ratio (Data for the latest completed academic year)

2022 - 2023

The following photos pertaining to the above quality indicator framework for provision of computers in Laboratories of various departments.