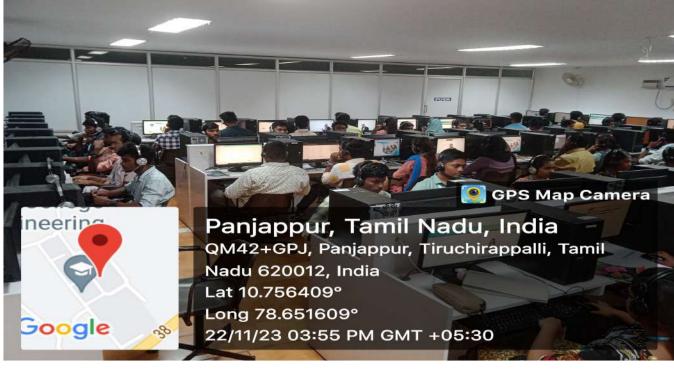

### **CRITERION: 4.3.2**

Document relating to Student – Computer ratio (Data for the latest completed academic year)

2022 - 2023

The following photos pertaining to the above quality indicator framework for provision of computers in Laboratories of various departments.