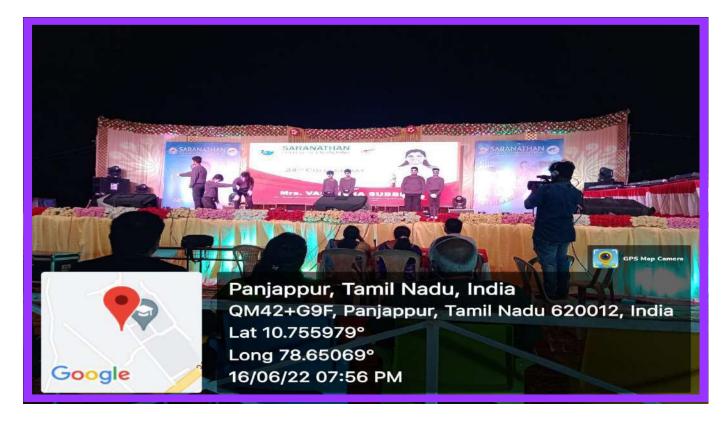

eena Banu III IT, Received the Best player Award from Dean of the Anna university Trichy



Our college Volleyball team(women) won the Second Place in Anna University Zone -13





## Our College Badminton team (Men) won the Second Place in Anna University Zone- 13



# Our College Badminton team(Women) won the Second Place in Anna University Zone-13



Our College Basketball team (men) won the Third Place in Anna University Zone -13



Our College Basketball team(women) won the second Place in Anna University Zone-13



Our College Chess team(men) won the First Place in Anna University Zone-13



Our College Chess team(Women) Won the Second Place in Anna University Zone-13

#### MARGAZHI MAHA UTSAV



#### **CULTURAL DANCE**



**INSTRUMENTAL SONGS** 



#### SAARAL – CULTURAL CLIPPINGS



#### **MIME**



**SINGING** 



**FOLK DANCE** 



**GROUP DANCE** 





TRADITIONAL DANCE



#### **GROUP DANCE**



**CONTEMPORARY DANCE** 



**AUDIENCE - CULTURALS** 





WOMEN'S DAY CELEBRATION

Serenation Callege of Engineering TRICHY - 12.



SARA STAFF - GROUP YOGA





INTERNATIONAL YOGA DAY CELEBRATION