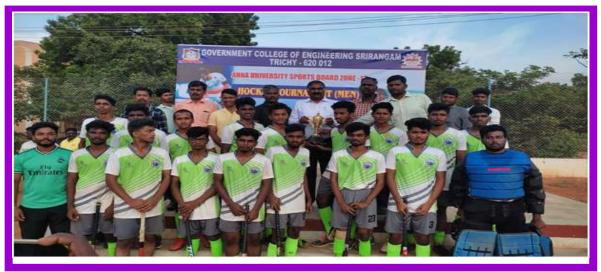

Our College Hockey team(Men)won the Second place in Anna University Zone-13

Our college volleyball Player Sameena Banu III IT, Received the Best player Award from Dean of the Anna university Trichy

Our college Volleyball team(women) won the Second Place in Anna University Zone -13