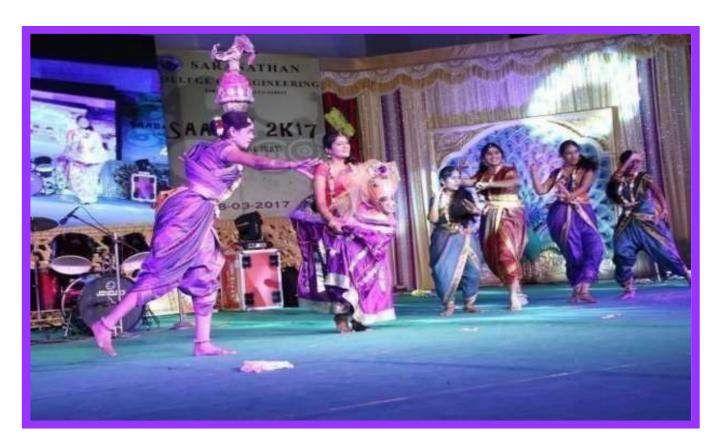

#### SAARAL – CULTURAL CLIPPINGS

#### **MIME**

**SINGING** 

**FOLK DANCE** 

**GROUP DANCE** 

TRADITIONAL DANCE

#### **GROUP DANCE**

**CONTEMPORARY DANCE** 

**AUDIENCE - CULTURALS** 

WOMEN'S DAY CELEBRATION

Serenation Callege of Engineering TRICHY - 12.

SARA STAFF - GROUP YOGA

INTERNATIONAL YOGA DAY CELEBRATION