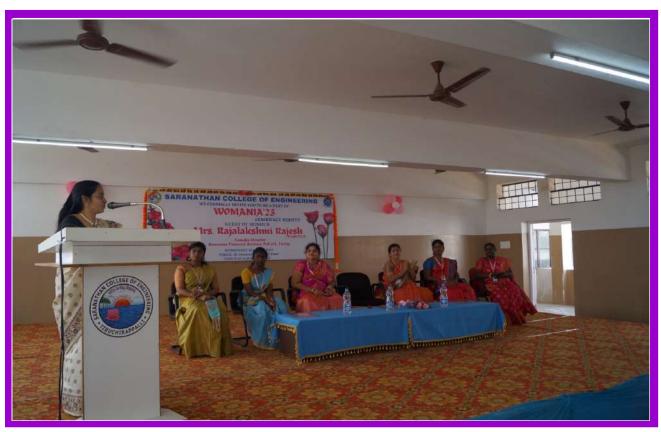

#### **GROUP DANCE**

**CONTEMPORARY DANCE** 

**AUDIENCE - CULTURALS** 

WOMEN'S DAY CELEBRATION

Serenation Callege of Engineering TRICHY - 12.

SARA STAFF - GROUP YOGA

INTERNATIONAL YOGA DAY CELEBRATION