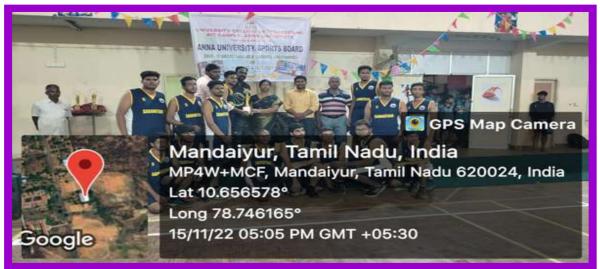

Our College Chess team(men) won the First Place in Anna University Zone-13

Our College Chess team(Women) Won the Second Place in Anna University Zone-13