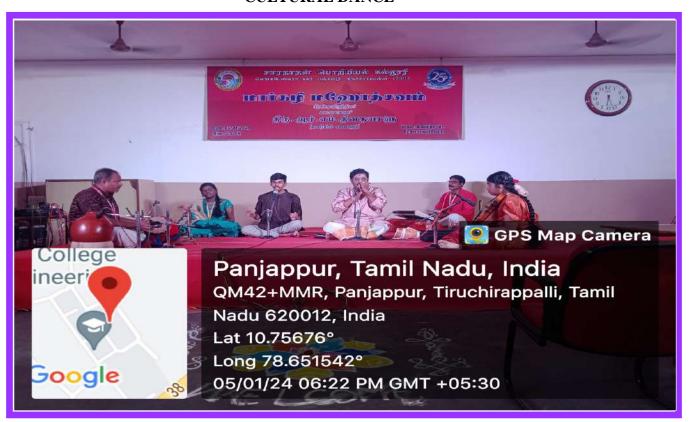

in Anna University Zone-13



Our college volleyball Player Sameena Banu III IT, Received the Best player Award from Dean of the Anna university Trichy



Our college Volleyball team(women) won the Second Place in Anna University Zone -13





## Our College Badminton team (Men) won the Second Place in Anna University Zone- 13



# Our College Badminton team(Women) won the Second Place in Anna University Zone-13



Our College Basketball team (men) won the Third Place in Anna University Zone -13



Our College Basketball team(women) won the second Place in Anna University Zone-13



Our College Chess team(men) won the First Place in Anna University Zone-13



Our College Chess team(Women) Won the Second Place in Anna University Zone-13

#### MARGAZHI MAHA UTSAV



#### **CULTURAL DANCE**



**INSTRUMENTAL SONGS** 



#### SAARAL – CULTURAL CLIPPINGS



#### **MIME**



**SINGING** 



**FOLK DANCE** 



**GROUP DANCE** 





TRADITIONAL DANCE



#### **GROUP DANCE**



**CONTEMPORARY DANCE** 



**AUDIENCE - CULTURALS** 





WOMEN'S DAY CELEBRATION

Serenation Callege of Engineering TRICHY - 12.



SARA STAFF - GROUP YOGA





INTERNATIONAL YOGA DAY CELEBRATION