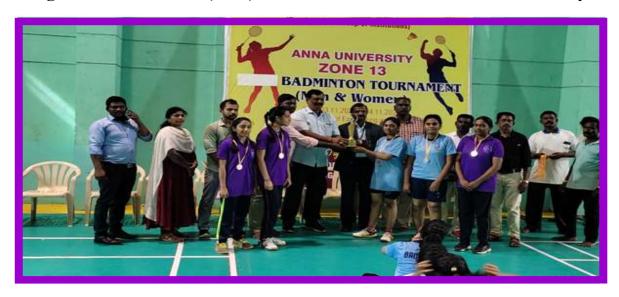

## Our College Badminton team (Men) won the Second Place in Anna University Zone- 13