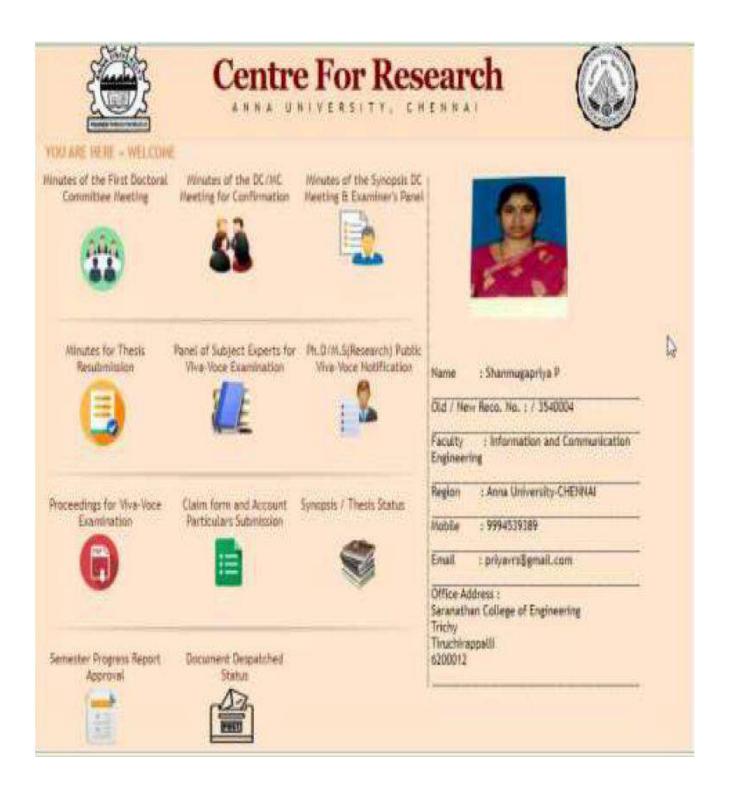

#### Lr. No: SUPR/34"YAR2

To Dr. Shanmugapriya P Associate Professor Electronics and Communication Engineering, Saranathan College of Engineering, Trichy-620012

Sir/Madam,

Sub : Ph.D.Programme - Supervisor Recognition - Orders - Issued. Ref : Your application for Supervisor Recognition.

I am by direction to inform that you are recognized as a Supervisor ( Ref.No: 3540004 ) for guiding Ph.D. scholars of this University under the faculty of Information and Communication Engineering.

Area of Specialization: "Signal Processing, Speech and Image Processing, Neural Networks & soft Computing"