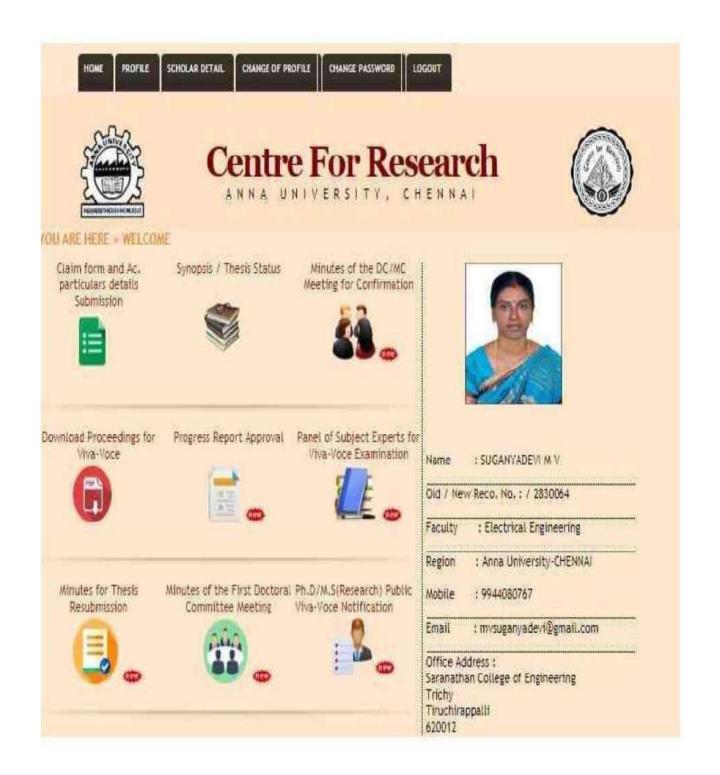

| U ARE HERE - WELCOM                                     | ANNA U                                            | e For Res                                             | 18-3-3                      | N. 2002. 1                                                                        |                |
|---------------------------------------------------------|---------------------------------------------------|-------------------------------------------------------|-----------------------------|-----------------------------------------------------------------------------------|----------------|
| Claim form and Ac.<br>particulars details<br>Submission | Symopsis / Thesis Status                          | Minutes of the DC/MC<br>Meeting for Confirmation      |                             |                                                                                   |                |
| whiload Proceedings for<br>Viva-Voce                    | Progress Report Approval                          | Panel of Subject Experts for<br>Viva-Voce Examination | Name<br>Old / Ne<br>Faculty | : SHANMUGAVALLI M<br>v Reco. No. : 23.03.30 / 2330217<br>: Electrical Engineering | 44<br>10       |
| Minutes for Thesis<br>Resubmission                      | Minutes of the First Doctora<br>Committee Meeting | Ph.D/M.S(Research) Public<br>Viva-Voce Notification   | Office Ad                   | an College of Engineering<br>ppalls                                               | 20<br>70<br>+9 |