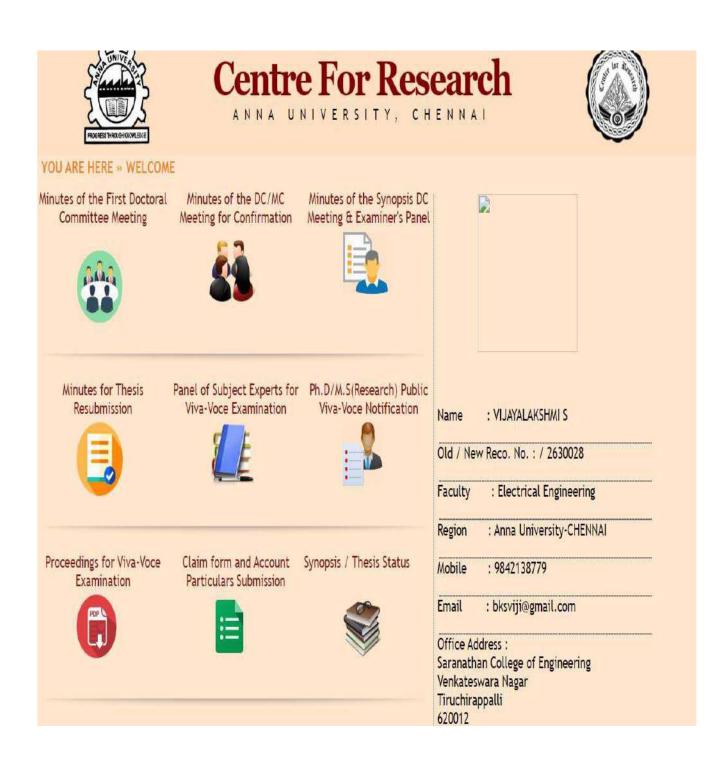

# **Centre For Research**

ANNA UNIVERSITY, CHENNAI

#### Minutes of the First Doctoral Minutes of the DC/MC Minutes of the Synopsis DC Meeting & Examiner's Panel Committee Meeting Meeting for Confirmation Minutes for Thesis Panel of Subject Experts for Ph.D/M.S(Research) Public Viva-Voce Examination Viva-Voce Notification Resubmission Name : Krishnakumar C Old / New Reco, No. : / 2430097 Faculty : Electrical Engineering : Anna University-CHENNAI Region Proceedings for Viva-Voce Claim form and Account Synopsis / Thesis Status Mobile : 9500978151 Examination Particulars Submission : ckk1973@gmail.com Email Office Address : Saranathan College of Engineering Trichy Tiruchirappalli 620012