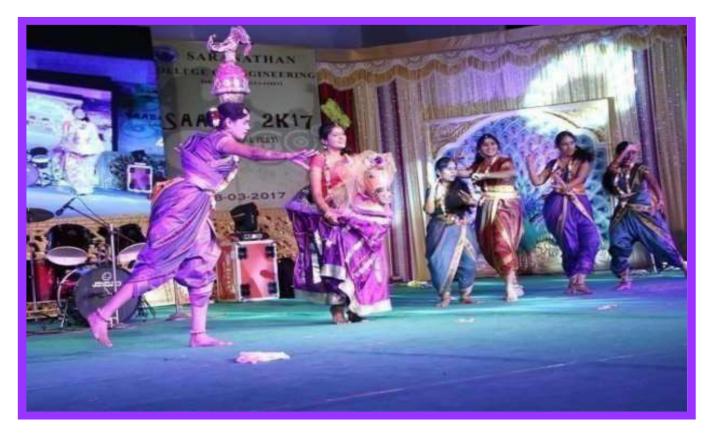

leyball team(women) won the Second Place in Anna University Zone -13





Our College Badminton team (Men) won the Second Place in Anna University Zone-13



Our College Badminton team(Women) won the Second Place in Anna University Zone-13



Our College Basketball team (men) won the Third Place in Anna University Zone -13

Berenathan Calego of Engineering TRICHY - 12.

Page 18 of 26



Our College Basketball team(women) won the second Place in Anna University Zone-13



Our College Chess team(men) won the First Place in Anna University Zone-13



Our College Chess team(Women) Won the Second Place in Anna University Zone-13



## MARGAZHI MAHA UTSAV



**CULTURAL DANCE** 



**INSTRUMENTAL SONGS** 



Page 20 of 26

### SAARAL – CULTURAL CLIPPINGS



#### MIME



SINGING



Page 21 of 26



FOLK DANCE



**GROUP DANCE** 



Page 22 of 26



TRADITIONAL DANCE



**GROUP DANCE** 



Page 23 of 26



#### **CONTEMPORARY DANCE**



#### **AUDIENCE - CULTURALS**







WOMEN'S DAY CELEBRATION



Page 25 of 26



Panjappur, Tamil Nadu, India QM42+G9F, Panjappur, Tamil Nadu 620012, India Lat 10.756032° Long 78.650505° 21/06/22 07:24 AM

OFBUT

GPS Map Camera

#### SARA STAFF – GROUP YOGA





INTERNATIONAL YOGA DAY CELEBRATION



Page 26 of 26