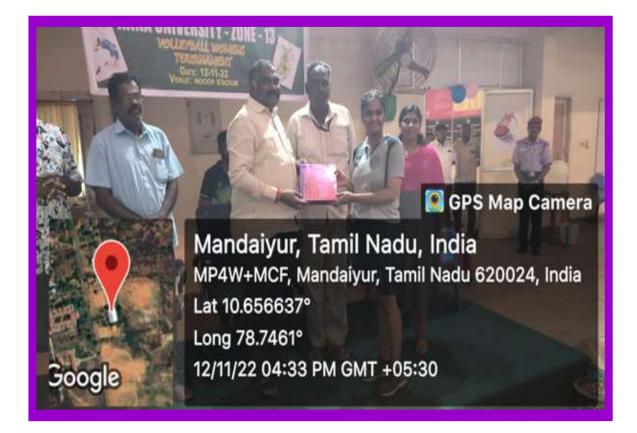

Our college volleyball Player Sameena Banu III IT, Received the Best player Award from Dean of the Anna university Trichy

Our college Volleyball team(women) won the Second Place in Anna University Zone -13

Our College Badminton team (Men) won the Second Place in Anna University Zone-13

Our College Badminton team(Women) won the Second Place in Anna University Zone-13

Our College Basketball team (men) won the Third Place in Anna University Zone -13