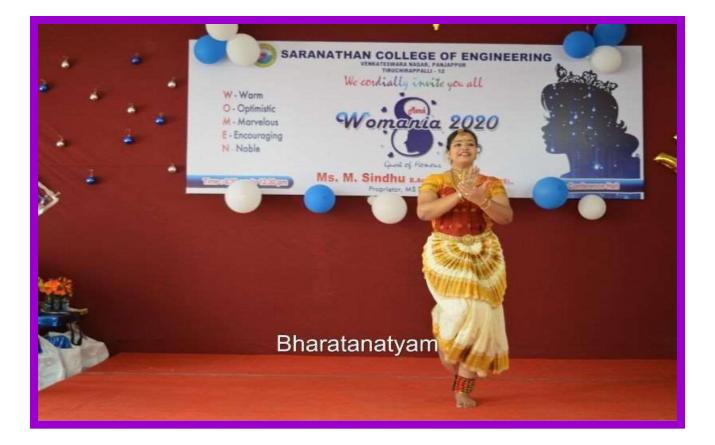

#### **AUDIENCE - CULTURALS**

WOMEN'S DAY CELEBRATION

Page 25 of 26

Panjappur, Tamil Nadu, India QM42+G9F, Panjappur, Tamil Nadu 620012, India Lat 10.756032° Long 78.650505° 21/06/22 07:24 AM

OFBUT

GPS Map Camera