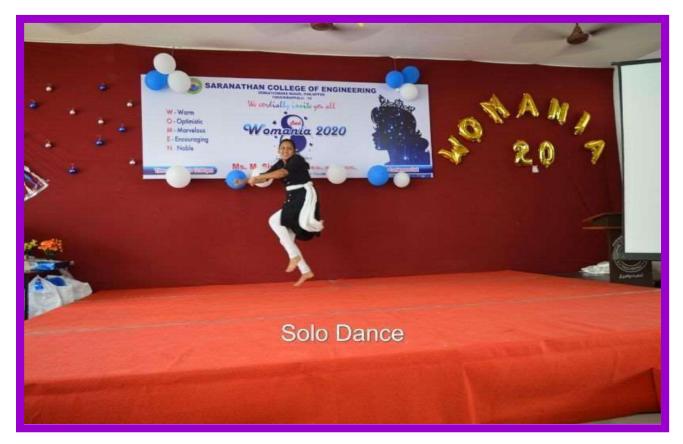

#### **AUDIENCE - CULTURALS**

WOMEN'S DAY CELEBRATION

Page 25 of 26

Panjappur, Tamil Nadu, India QM42+G9F, Panjappur, Tamil Nadu 620012, India Lat 10.756032° Long 78.650505° 21/06/22 07:24 AM

OFBUT

GPS Map Camera