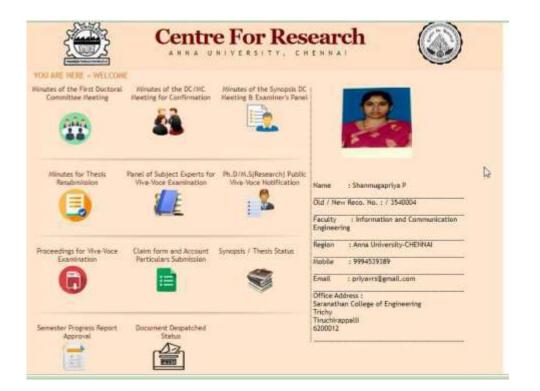

# **Artificial Intelligence and Data Science**

| man inits                                             | coloritation consider    |                                                        | Pot Nasaa                                                            |                                                                          |
|-------------------------------------------------------|--------------------------|--------------------------------------------------------|----------------------------------------------------------------------|--------------------------------------------------------------------------|
| <u>.</u>                                              |                          | e For Res                                              |                                                                      |                                                                          |
| TOU ARE NEWE - WELLOW<br>Claim from and Au            | Length / There States    | Wandow of the RC/MC                                    | (                                                                    |                                                                          |
| Sector days demails                                   | april and the states     | Marriag for Conferences                                |                                                                      | -                                                                        |
| 100                                                   | -                        | 64                                                     |                                                                      |                                                                          |
| a second                                              |                          | <b>. . . .</b>                                         |                                                                      |                                                                          |
|                                                       |                          |                                                        |                                                                      | Sale and                                                                 |
| Developed Proceedings for<br>WWW-Yook                 | Program Report Approximi | Parent of Solgard Experts to<br>West Your Country (Art | Harns                                                                | - SAMAAYA AREA MARY 5. A                                                 |
|                                                       | 10.0                     | J F                                                    | 007.000                                                              | w Neco. Ho. 1 21.04.38 / 2140287                                         |
|                                                       |                          |                                                        | Failure<br>Depression                                                | Morration and Constantiation in                                          |
| Managine for Physics                                  | manual distances         | et. Dott Schwarzen Dieben                              | Region                                                               | Anna University-Old Head                                                 |
| Resard evening                                        | Convertine MARINE        |                                                        | Wabda                                                                | 8443678774                                                               |
|                                                       | (Same)                   | 100                                                    | Deal                                                                 | listajojolargosalt.com                                                   |
| Manage of the Special SC<br>Realing & Supervised Page |                          | 1-0                                                    | Office Ad<br>Saraciathu<br>Veraister<br>Road,<br>Thrucheta<br>820013 | er Cologe of Engineering<br>warn frager - Trichy Macural Mater<br>pendit |
|                                                       |                          |                                                        | in the second                                                        |                                                                          |