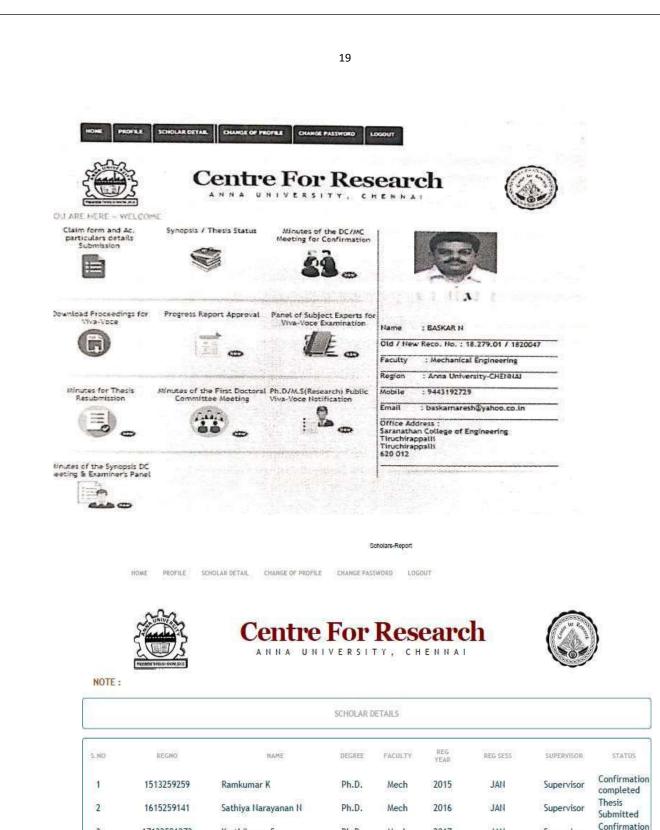

#### **Electronics and Communication Engineering**

NOTE :

SCHOLAR DETAILS REG **FACULTY** STATUS S.NO REGNO NAME DEGREE REG SESS SUPERVISOR Synopsis 1515459763 Hariprasath S Ph.D. 2015 JUL 1 Ice Supervisor Submitted Confirmation 2 1524359757 Divya B Ph.D. Flec 2015 JUL Supervisor completed Confirmation 19243591125 3 Sivagamasundhari P Ph.D. Elec 2019 JAN Supervisor completed 4 21244597194 Anthuvan Lydia M Ph.D. Ice 2021 JUL Supervisor