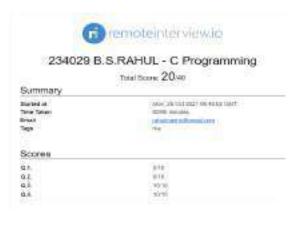

# Rahul. B S

II Year IT at Saranathan College of Engineering, has successfully completed the Python Fundamentals course (August 2021 to December 2021) and has passed with Honours

(10)

Aditya Sambamoorthy