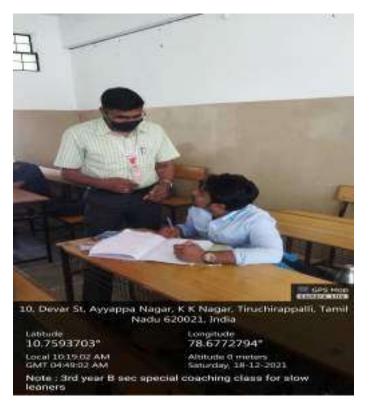

| (Ms.P.Sivagamasundari &<br>Ms.J.Eindhumathy)<br>EC8071- Cognitive Radio<br>(Dr.C.Vennila &<br>Mr.G.Sivakannu) |

HoD/ECE





18.05.2022

# CIRCULAR

Retest – II for Internal Assessment Test- 2 for II / III / IV Year B.E / B.Tech classes will commence from 23.05.2022 (Monday) as per the timetable mentioned.

| S.No. | DATE       | SUBJECT                |
|-------|------------|------------------------|
| 1.    | 23-05-2022 | SUBJECT 1 (13-05-2022) |
| 2.    | 24-05-2022 | SUBJECT 2 (14-05-2022) |
| 3.    | 25-05-2022 | SUBJECT 3 (16-05-2022) |
| 4.    | 26-05-2022 | SUBJECT 4 (17-05-2022) |
| 5.    | 27-05-2022 | SUBJECT 5 (18-05-2022) |
| 6.    | 28-05-2022 | SUBJECT 6 (19-05-2022) |

Test duration: 4.45 a.m. to 6.15 p.m. (1<sub>1/2</sub> Hrs)

Max Marks: 50

PRINCIPAL











01.06.2022

## CIRCULAR

Internal Assessment Test- III for II/III/IV Year B.E / B.Tech classes will commence from 08.06.2022 (Wednesday) as per the Academic schedule.

Test duration:

09.15 a.m. to 10.45 a.m. (1 1/2 Hour)

Class timings after the I.A.Test

10.45 a.m. - 11.00 a.m. : Break

11.00a.m -11.45a.m - 2nd hour

 $11.45 \text{ a.m} - 12.30 \text{ p.m} - 3^{rd} \text{ hour}$ 

## Afternoon classes will be held as per regular timetable

## Question Paper Pattern will be informed by the respective subject handling Staff Members

As per the instructions from Anna University Chennai, the Internal Assessment Test Marks will be entered in the "Anna University WEB Portal "as soon as the tests are over. The internal marks will be awarded by Anna University Chennai based on your per