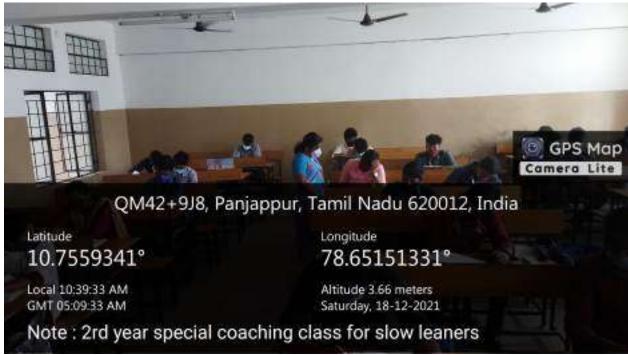

| (Ms.P.Sivagamasundari &<br>Ms.J.Eindhumathy)<br>EC8071- Cognitive Radio<br>(Dr.C.Vennila &<br>Mr.G.Sivakannu) |

HoD/ECE





18.05.2022

# CIRCULAR

Retest – II for Internal Assessment Test- 2 for II / III / IV Year B.E / B.Tech classes will commence from 23.05.2022 (Monday) as per the timetable mentioned.

| S.No. | DATE       | SUBJECT                |
|-------|------------|------------------------|
| 1.    | 23-05-2022 | SUBJECT 1 (13-05-2022) |
| 2.    | 24-05-2022 | SUBJECT 2 (14-05-2022) |
| 3.    | 25-05-2022 | SUBJECT 3 (16-05-2022) |
| 4.    | 26-05-2022 | SUBJECT 4 (17-05-2022) |
| 5.    | 27-05-2022 | SUBJECT 5 (18-05-2022) |
| 6.    | 28-05-2022 | SUBJECT 6 (19-05-2022) |

Test duration: 4.45 a.m. to 6.15 p.m. (1<sub>1/2</sub> Hrs)

Max Marks: 50

PRINCIPAL











01.06.2022

## CIRCULAR

Internal Assessment Test- III for II/III/IV Year B.E / B.Tech classes will commence from 08.06.2022 (Wednesday) as per the Academic schedule.

Test duration:

09.15 a.m. to 10.45 a.m. (1 1/2 Hour)

Class timings after the I.A.Test

10.45 a.m. - 11.00 a.m. : Break

11.00a.m -11.45a.m - 2nd hour

 $11.45 \text{ a.m} - 12.30 \text{ p.m} - 3^{rd} \text{ hour}$ 

## Afternoon classes will be held as per regular timetable

## Question Paper Pattern will be informed by the respective subject handling Staff Members

As per the instructions from Anna University Chennai, the Internal Assessment Test Marks will be entered in the "Anna University WEB Portal "as soon as the tests are over. The internal marks will be awarded by Anna University Chennai based on your perfo