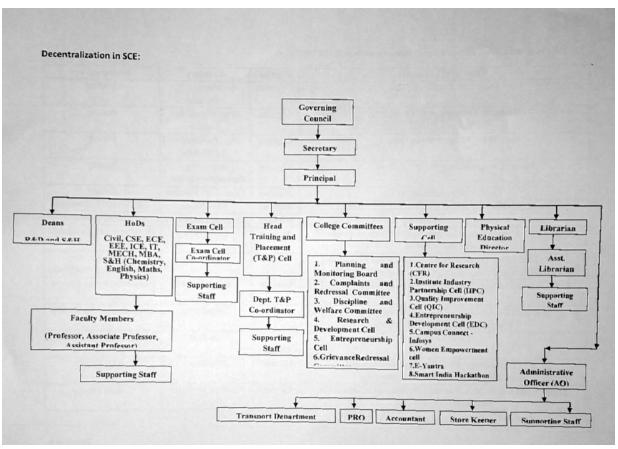

# <u>6.2.2 The functioning of the institutional bodies is effective and efficient as visible from policies, administrative setup, appointment and service rules, procedures, etc.</u>