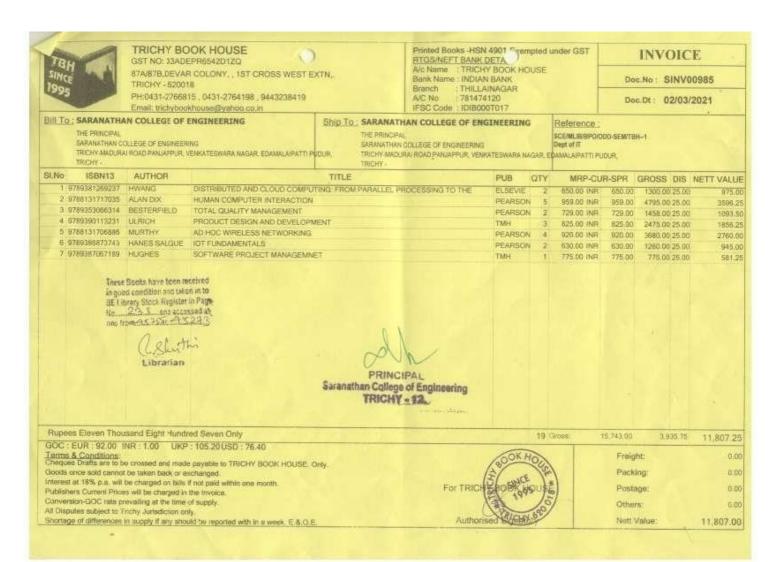

Ship To: SARANATHAN COLLEGE OF ENGINEERING THE PRINCIPAL

SARANATHAN GOLLEGE OF ENGINEERING

TRICHY-MADURAI ROAD PANJAPPUR, VENKATESWARA NAGAR, EDAMALAIPATTI PUDUR. TRICHY - 820 002

Printed Books -HSN 4901-Exempted under GST RTGS/NEFT BANK DETAIL A/c Name : TRICHY BOOK HOUSE Bank Name : INDIAN BANK

Reference

SCE/MLIB/BPO/ODD-SEM/TBH-1 Dept of MBA

Bill To:

| SARANATHAN    | COLLEGE OF | ENGINEERING |
|---------------|------------|-------------|
| THE PRINCIPAL |            |             |

SARANATHAN COLLEGE OF ENGINEERING

TRICHY-MADURAL ROAD PANJAPPUR, VENKATESWARA NAGAR, EDAMALAIPATTI PUDUR, TRICHY - 620 002

| SI.No  | ISBN13        | AUTHOR                                                                                                                                                                                                                                                                                                                                                                                                                                                                                                                                                                                                                                                                                                                                                                                                                                                                                                                                                                                                                                                                                                                                                                                                                                                                                                                                                                                                                                                                                                                                                                                                                                                                                                                                                                                                                                                                                                                                                                                                                                                                                                                         | TITLE                                                            | PUB     | QTY | MRP-CUF     | 1-OFF  |         | Statu | NETT VALUE |
|--------|---------------|--------------------------------------------------------------------------------------------------------------------------------------------------------------------------------------------------------------------------------------------------------------------------------------------------------------------------------------------------------------------------------------------------------------------------------------------------------------------------------------------------------------------------------------------------------------------------------------------------------------------------------------------------------------------------------------------------------------------------------------------------------------------------------------------------------------------------------------------------------------------------------------------------------------------------------------------------------------------------------------------------------------------------------------------------------------------------------------------------------------------------------------------------------------------------------------------------------------------------------------------------------------------------------------------------------------------------------------------------------------------------------------------------------------------------------------------------------------------------------------------------------------------------------------------------------------------------------------------------------------------------------------------------------------------------------------------------------------------------------------------------------------------------------------------------------------------------------------------------------------------------------------------------------------------------------------------------------------------------------------------------------------------------------------------------------------------------------------------------------------------------------|------------------------------------------------------------------|---------|-----|-------------|--------|---------|-------|------------|
|        | 9789352605415 |                                                                                                                                                                                                                                                                                                                                                                                                                                                                                                                                                                                                                                                                                                                                                                                                                                                                                                                                                                                                                                                                                                                                                                                                                                                                                                                                                                                                                                                                                                                                                                                                                                                                                                                                                                                                                                                                                                                                                                                                                                                                                                                                | FINANCIAL INSTITUTIONS AND MARKETS                               | TMH     | - 1 | 745.00 INR  | 745.00 | 745.00  |       |            |
|        | 9789353162580 | The state of the s | SUPPLY CHAIN LOGISTICS MANAGEMENT                                | TMH     | 2   | 675.00 INR  | 675.00 | 1350.00 | 25.00 | 1012.50    |
| -      | 9789385965579 |                                                                                                                                                                                                                                                                                                                                                                                                                                                                                                                                                                                                                                                                                                                                                                                                                                                                                                                                                                                                                                                                                                                                                                                                                                                                                                                                                                                                                                                                                                                                                                                                                                                                                                                                                                                                                                                                                                                                                                                                                                                                                                                                | INVESTMENT ANALYSIS AND PORTFOLIO MANAGEMENT                     | TMH     | 1   | 795.00 INR  | 795.00 | 795.00  | 25.00 | 596.25     |
|        | 9789353168148 | The state of the s | ESSENTIALS OF MANAGEMENT                                         | TMH     | - 1 | 825.00 INR  | 825.00 | 825.00  | 25.00 | 618.75     |
|        | 9781259004742 | 111111111111111111111111111111111111111                                                                                                                                                                                                                                                                                                                                                                                                                                                                                                                                                                                                                                                                                                                                                                                                                                                                                                                                                                                                                                                                                                                                                                                                                                                                                                                                                                                                                                                                                                                                                                                                                                                                                                                                                                                                                                                                                                                                                                                                                                                                                        | RETAILING MANAGEMENT                                             | TMH     | 2   | 825.00 INR  | 825.00 | 1650.00 | 25.00 | 1237.50    |
|        | 9781259004742 | Section (V. 1)                                                                                                                                                                                                                                                                                                                                                                                                                                                                                                                                                                                                                                                                                                                                                                                                                                                                                                                                                                                                                                                                                                                                                                                                                                                                                                                                                                                                                                                                                                                                                                                                                                                                                                                                                                                                                                                                                                                                                                                                                                                                                                                 | INDUSTRIAL RELATIONS AND LABOUR LAWS                             | TMH     | 1   | 695.00 INR  | 695.00 | 695.00  | 25.00 |            |
|        | 9789390113323 | Control of  | RETAIL MANAGEMENT                                                | TMH     | 2   | 745.00 INR  | 745.00 | 1490.00 | 25.00 |            |
|        | 9789390113323 | 1.0000000                                                                                                                                                                                                                                                                                                                                                                                                                                                                                                                                                                                                                                                                                                                                                                                                                                                                                                                                                                                                                                                                                                                                                                                                                                                                                                                                                                                                                                                                                                                                                                                                                                                                                                                                                                                                                                                                                                                                                                                                                                                                                                                      | ECONOMICS                                                        | TMH     | 1   | 825.00 INR  | 825.00 | 825.00  | 25.00 |            |
|        | 9781259026058 |                                                                                                                                                                                                                                                                                                                                                                                                                                                                                                                                                                                                                                                                                                                                                                                                                                                                                                                                                                                                                                                                                                                                                                                                                                                                                                                                                                                                                                                                                                                                                                                                                                                                                                                                                                                                                                                                                                                                                                                                                                                                                                                                | ADVERTISING AND IMC                                              | TMH     | 1   | 895.00 INR  | 895.00 | 895.00  | 25.00 |            |
| 340007 | 9789353180777 | ZEITHAML                                                                                                                                                                                                                                                                                                                                                                                                                                                                                                                                                                                                                                                                                                                                                                                                                                                                                                                                                                                                                                                                                                                                                                                                                                                                                                                                                                                                                                                                                                                                                                                                                                                                                                                                                                                                                                                                                                                                                                                                                                                                                                                       | SERVICES MARKETING                                               | TMH     | 2   | 845.00 INR  | 845.00 | 1690.00 | 25.00 |            |
|        | 9788131732519 | SHARAN                                                                                                                                                                                                                                                                                                                                                                                                                                                                                                                                                                                                                                                                                                                                                                                                                                                                                                                                                                                                                                                                                                                                                                                                                                                                                                                                                                                                                                                                                                                                                                                                                                                                                                                                                                                                                                                                                                                                                                                                                                                                                                                         | INTERNATIONAL BUSINESS                                           | PEARSON | N 2 | 589.00 INR  | 589.00 | 1178.00 | 25.00 |            |
|        | 9789352861880 | DANIELS                                                                                                                                                                                                                                                                                                                                                                                                                                                                                                                                                                                                                                                                                                                                                                                                                                                                                                                                                                                                                                                                                                                                                                                                                                                                                                                                                                                                                                                                                                                                                                                                                                                                                                                                                                                                                                                                                                                                                                                                                                                                                                                        | INTERNATIONAL BUSINESS                                           | PEARSON | N 1 | 779.00 INR  | 779.00 | 779.00  | 25.00 |            |
|        | 9789352861873 | SURESH                                                                                                                                                                                                                                                                                                                                                                                                                                                                                                                                                                                                                                                                                                                                                                                                                                                                                                                                                                                                                                                                                                                                                                                                                                                                                                                                                                                                                                                                                                                                                                                                                                                                                                                                                                                                                                                                                                                                                                                                                                                                                                                         | MANAGEMENT OF BANKING AND FINANCIAL SERVICES                     | PEARSO  | N 2 | 699.00 INR  | 699.00 | 1398.00 | 25.00 |            |
|        | 9789332587687 | JOCHEN WIRTZ                                                                                                                                                                                                                                                                                                                                                                                                                                                                                                                                                                                                                                                                                                                                                                                                                                                                                                                                                                                                                                                                                                                                                                                                                                                                                                                                                                                                                                                                                                                                                                                                                                                                                                                                                                                                                                                                                                                                                                                                                                                                                                                   | SERVICE MARKETING                                                | PEARSO  | N 2 | 799.00 INR  | 799.00 | 1598.00 | 25.00 |            |
|        | 9789353066314 | BESTERFIELD                                                                                                                                                                                                                                                                                                                                                                                                                                                                                                                                                                                                                                                                                                                                                                                                                                                                                                                                                                                                                                                                                                                                                                                                                                                                                                                                                                                                                                                                                                                                                                                                                                                                                                                                                                                                                                                                                                                                                                                                                                                                                                                    | TOTAL QUALITY MANAGEMENT                                         | PEARSO  | N I | 729.00 INR  | 729.00 | 729.00  | 25.00 |            |
|        | 9788121942805 | BHALLA                                                                                                                                                                                                                                                                                                                                                                                                                                                                                                                                                                                                                                                                                                                                                                                                                                                                                                                                                                                                                                                                                                                                                                                                                                                                                                                                                                                                                                                                                                                                                                                                                                                                                                                                                                                                                                                                                                                                                                                                                                                                                                                         | INTERNATIONAL BUSINESS                                           | S.CHAND | 2   | 725.00 INFI | 728 00 | 1450.00 | 25.00 |            |
| UNDTER | 9789353153631 | BREALEY ST                                                                                                                                                                                                                                                                                                                                                                                                                                                                                                                                                                                                                                                                                                                                                                                                                                                                                                                                                                                                                                                                                                                                                                                                                                                                                                                                                                                                                                                                                                                                                                                                                                                                                                                                                                                                                                                                                                                                                                                                                                                                                                                     | PRINCIPLES OF CORPORATE FINANCE (SIE)                            | TMH     | 1   | 845.00 INF  | 845.00 | 845.00  | 25.00 |            |
|        | 9781269027628 | ROSS WESTERF                                                                                                                                                                                                                                                                                                                                                                                                                                                                                                                                                                                                                                                                                                                                                                                                                                                                                                                                                                                                                                                                                                                                                                                                                                                                                                                                                                                                                                                                                                                                                                                                                                                                                                                                                                                                                                                                                                                                                                                                                                                                                                                   | DISCOVER FOR YOURSELF EHAT FUNDAMENTALS OF CORPORATE FINANCE HAS | TMH     | 1   | 895.00 INR  | 895.00 | 895.00  | 25.00 |            |
|        | 9789353161149 | FITZSIMMONS                                                                                                                                                                                                                                                                                                                                                                                                                                                                                                                                                                                                                                                                                                                                                                                                                                                                                                                                                                                                                                                                                                                                                                                                                                                                                                                                                                                                                                                                                                                                                                                                                                                                                                                                                                                                                                                                                                                                                                                                                                                                                                                    | SERVICE MANAGEMENT: OPERATIONS, STRATEGY, IT                     | TMH     | 1   | 895.00 INR  | 895.00 | 895.00  | 25.00 |            |
|        | 9789325963D85 | PANDIAN                                                                                                                                                                                                                                                                                                                                                                                                                                                                                                                                                                                                                                                                                                                                                                                                                                                                                                                                                                                                                                                                                                                                                                                                                                                                                                                                                                                                                                                                                                                                                                                                                                                                                                                                                                                                                                                                                                                                                                                                                                                                                                                        | SECURITY ANALYSIS AND PORTFOLIO MANAGEMENT                       | VIKAS   | 1   | 599.00 INR  | 599.00 | 599.00  | 25.00 |            |
|        | 9789353387426 | SRIVASTAVA                                                                                                                                                                                                                                                                                                                                                                                                                                                                                                                                                                                                                                                                                                                                                                                                                                                                                                                                                                                                                                                                                                                                                                                                                                                                                                                                                                                                                                                                                                                                                                                                                                                                                                                                                                                                                                                                                                                                                                                                                                                                                                                     | INDUSTRIAL RELATIONS AND LABOUR LAWS                             | VIKAS   | 1   | 650.00 INR  | 650.00 | 650.00  | 25.00 |            |
|        | 9788120353435 |                                                                                                                                                                                                                                                                                                                                                                                                                                                                                                                                                                                                                                                                                                                                                                                                                                                                                                                                                                                                                                                                                                                                                                                                                                                                                                                                                                                                                                                                                                                                                                                                                                                                                                                                                                                                                                                                                                                                                                                                                                                                                                                                | FINANCIAL ACCOUNTING                                             | PHI     | 1   | 650.00 INR  | 650.00 | 650.00  | 25.00 | 487.50     |

GOC : EUR : 92.00 INR : 1.00 UKP : 105.20 USD : 76.40

Terms & Conditions:
Cheques Drafts are to be crossed and made payable to TRICHY BOOK HOUSE. Only.
Goods once sold cannot be taken back or exchanged.

Interest at 18% p.a. will be charged on bills if not paid within one month.

Publishers Current Prices will be charged in the Invoice. Conversion-GOC rate prevailing at the time of supply. All Disputes subject to Trichy Jurisdiction only.

Shortage of differences in supply if any should be reported with in a week. E.S.O.E.

Continued to Page..2

INVOICE

Doc.No: SINV00984

Doc.Dt: 02/03/2021

GST NO: 33ADEPR6542D1ZQ

87A/87B, DEVAR COLONY, , 1ST CROSS WEST EXTN,