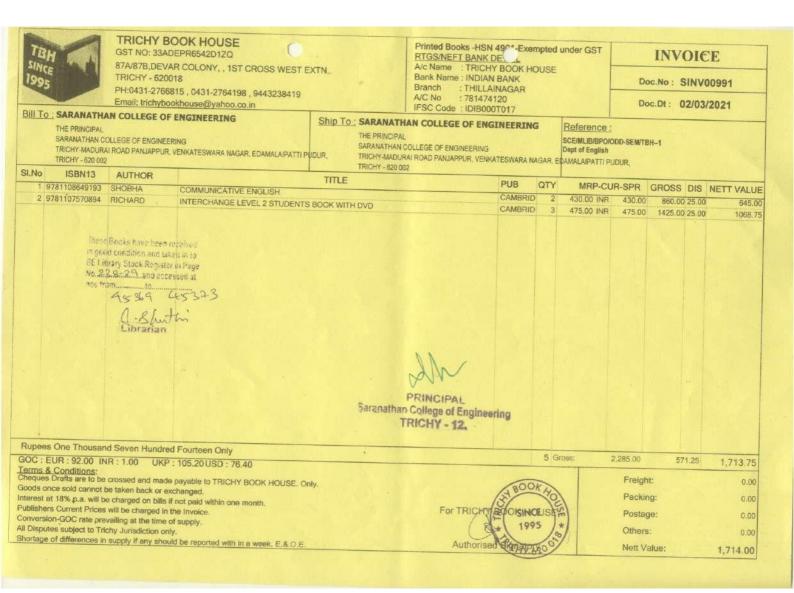

CHY - 12.

For TRICHY BO

Authorised Signer Brys

Rupees Fifteen Thousand Two Hundled Hing Three Only

GOC: EUR: 92.00 INR: 1.00 UKP: 105.20 USD: 76.40

Terms & Conditions: Chaques Drafts are to be crossed and made payable to TRICHY BOOK HOUSE. Only.

Goods once sold cannot be taken back or exchanged. Interest at 18% p.a. will be charged on bills if not paid within one month.

Publishers Current Prices will be charged in the Invoice. Conversion-GOC rate prevailing at the time of supply.

All Disputes subject to Trichy Jurisdiction only.

Shortage of differences in supply If any should be reported with in a week, E.&.O.E.

34 Gross

OK HO

H3MEE

1995

Reference

SCE/MLIB/BPO/ODD-SEM/TBH-1

20,324.00

15,243.00

0.00

0.00

Freight: Packing:

Postage:

Others:

Nett Value:

0.00 15,243.00