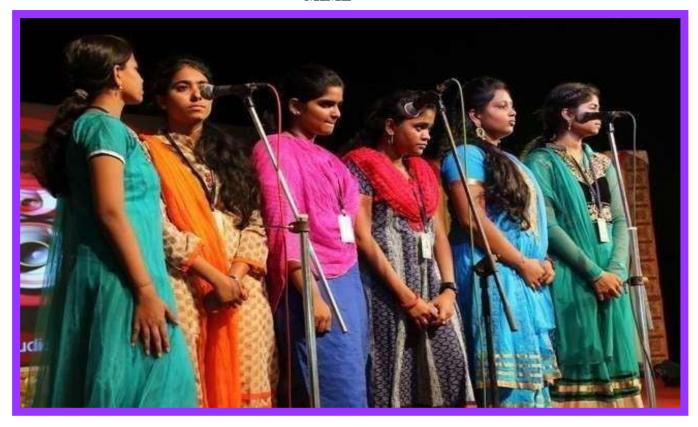

# SAARAL – CULTURAL CLIPPINGS

MIME

**SINGING** 

FOLK DANCE

**GROUP DANCE** 

TRADITIONAL DANCE OF KERALA

**GROUP DANCE** 

**CONTEMPORARY DANCE** 