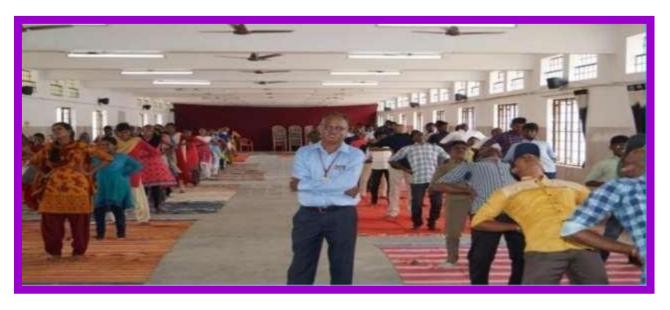

**AUDIENCE - CULTURALS** 

PENCIPAL
Serenathan Guilege of Engineering
TRICHY - 12.

WOMEN'S DAY CELEBRATION

PRINCIPAL
Serenether Guiege of Engineering
TRICHY - 12.

SARA STAFF – GROUP YOGA

INTERNATIONAL YOGA DAY CELEBRATION