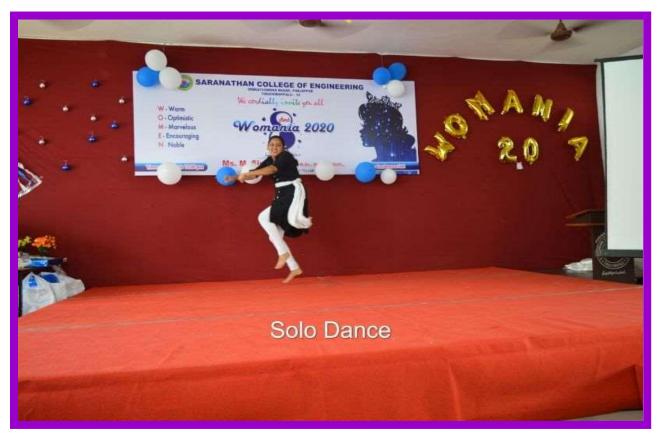

**AUDIENCE - CULTURALS** 

PENCIPAL
Serenathan Guilege of Engineering
TRICHY - 12.

WOMEN'S DAY CELEBRATION

PRINCIPAL
Serenether Guiege of Engineering
TRICHY - 12.

SARA STAFF – GROUP YOGA

INTERNATIONAL YOGA DAY CELEBRATION