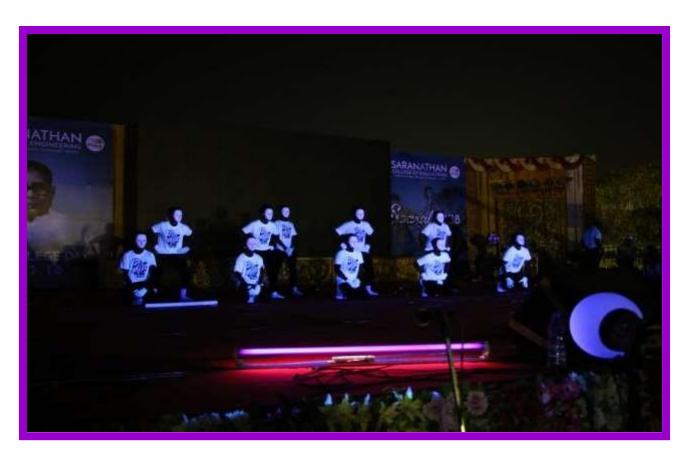

### MARGAZHI MAHA UTSAV

**CULTURAL DANCE** 

**INSTRUMENTAL SONGS** 

# SAARAL – CULTURAL CLIPPINGS

MIME

**SINGING** 

FOLK DANCE

**GROUP DANCE** 

TRADITIONAL DANCE OF KERALA

**GROUP DANCE** 

**CONTEMPORARY DANCE** 