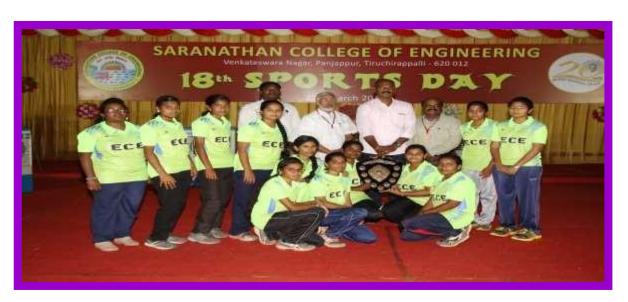

TENNIS TOURNAMENT

PPINCIPAL
Spranathan College of Engineering
TRICHY - 12.

**VOLLEY BALL COURT** 

**VOLLEY BALL TOURNAMENT** 

TENNIS TOURNAMENT – WINNERS

**SPORTS DAY – PRIZE DISTRIBUTION** 

**SPORTS DAY – PRIZE DISTRIBUTION** 