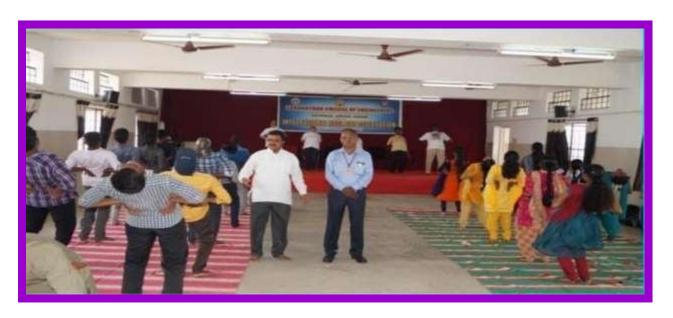

**AUDIENCE - CULTURALS** 

PENCIPAL
Serenathan Guilege of Engineering
TRICHY - 12.

WOMEN'S DAY CELEBRATION

PRINCIPAL
Serenether Guiege of Engineering
TRICHY - 12.

SARA STAFF – GROUP YOGA

INTERNATIONAL YOGA DAY CELEBRATION