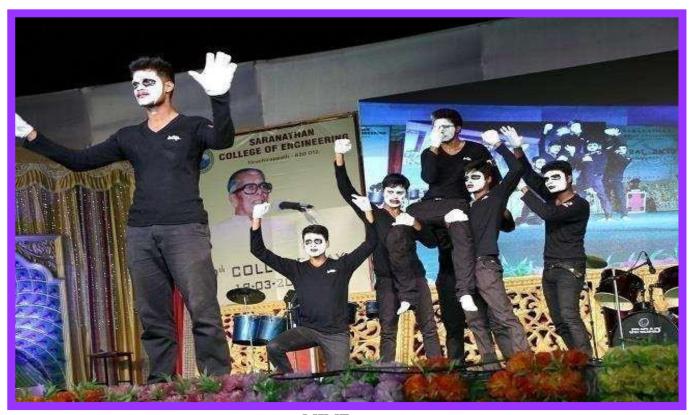

# SAARAL – CULTURAL CLIPPINGS

MIME

**SINGING** 

FOLK DANCE

**GROUP DANCE** 

TRADITIONAL DANCE OF KERALA

**GROUP DANCE** 

**CONTEMPORARY DANCE** 