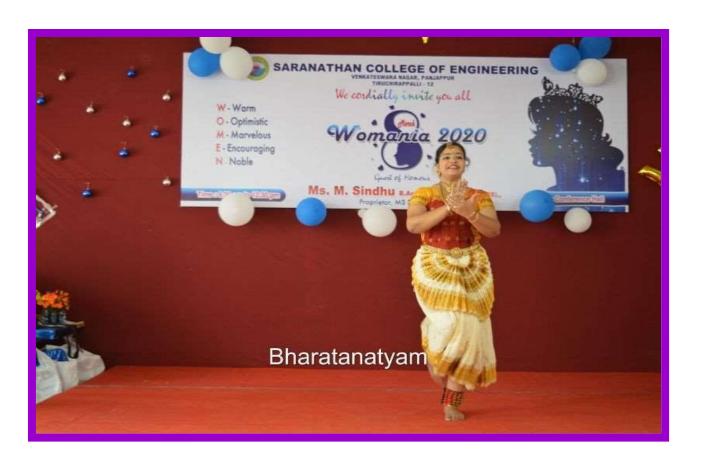

**AUDIENCE - CULTURALS** 

PENCIPAL
Serenathan Guilege of Engineering
TRICHY - 12.

WOMEN'S DAY CELEBRATION

PRINCIPAL
Serenether Guiege of Engineering
TRICHY - 12.

SARA STAFF – GROUP YOGA

INTERNATIONAL YOGA DAY CELEBRATION