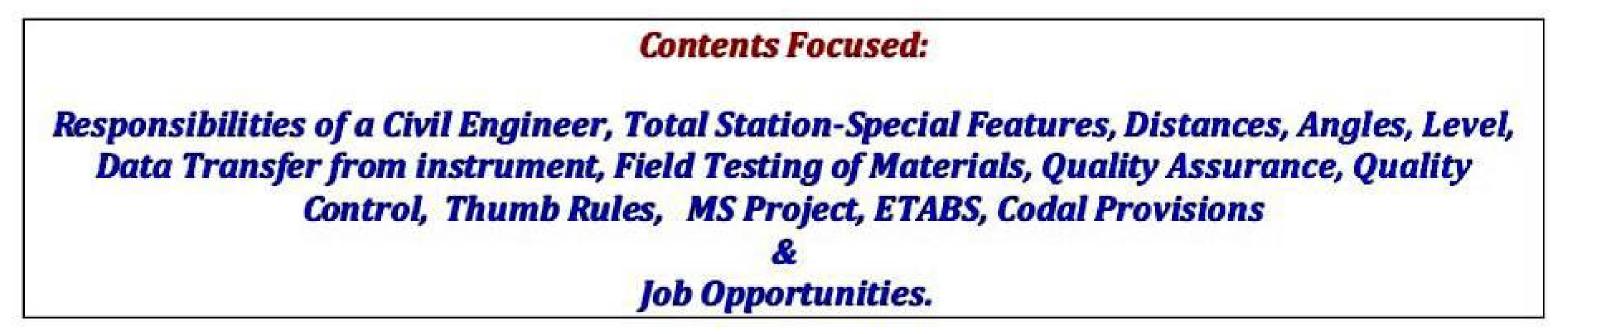

We wish Mr. BABISHEK, all the best for this future endeavour.

Responsibilities of a Civil Engineer, Total Station-Special Features, Distances, Angles, Level, Data Transferfrom instrument, Field Testing of Materials, Quality Assurance, Quality Control, Thumb Rules, MSProject, ETABS, Codal Provisions &

Responsibilities of a Civil Engineer, Total Station-Special Features, Distances, Angles, Level, Data Transfer from instrument, Field Testing of Materials, Quality Assurance, Quality Control, Thumb Rules, MS Project, ETABS, Codal Provisions