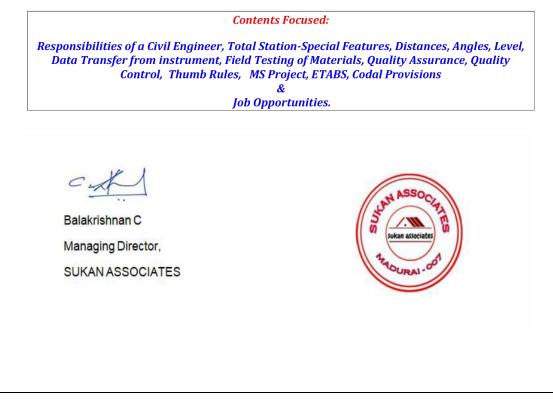

We wish Mr. BABISHEK, all the best for this future endeavour.

Responsibilities of a Civil Engineer, Total Station-Special Features, Distances, Angles, Level, Data Transferfrom instrument, Field Testing of Materials, Quality Assurance, Quality Control, Thumb Rules, MSProject, ETABS, Codal Provisions &

Balakrishnan C Managing Director, SUKAN ASSOCIATES